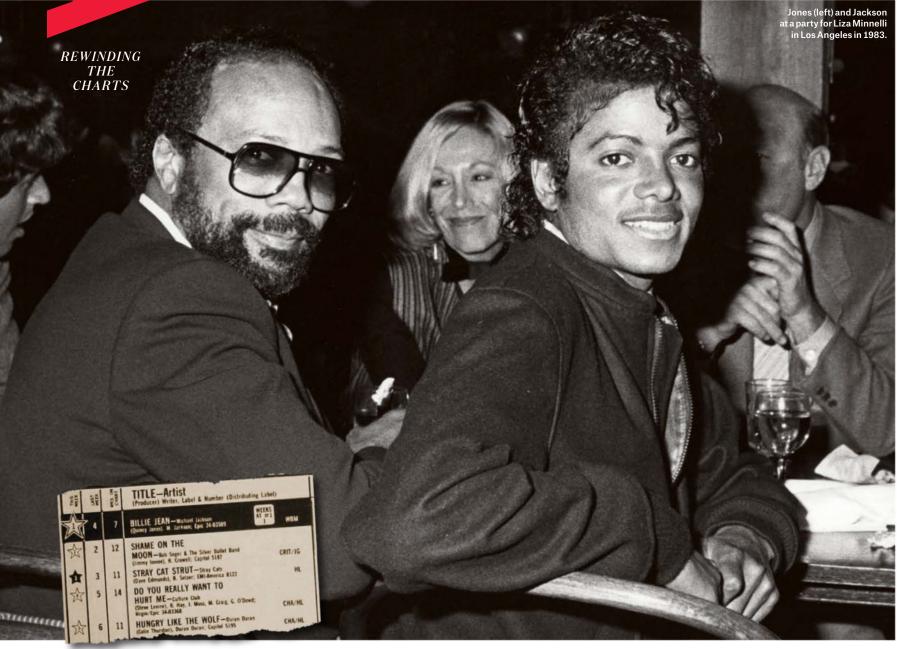

he song Jackson was performing when he debuted his iconic Moonwalk dance on the NBC TV special *Motown 25: Yesterday, Today, Forever* in 1983. That year would remain one of the pinnacles of Jackson's long, storied career, which ended tragically in June 2009, when, at the age of 50, he died of a drug overdose.

In February, "Billie Jean" made news again when its co-producer Quincy Jones told *Vulture* that Jackson "stole" the song from Donna Summer's 1982 single, "State of Independence" (which Jones solely produced, with Jackson on backing vocals). "The notes don't lie, man," said Jones, 84. He has since tweeted an apology. "Word vomit and bad-mouthing [are] inexcusable," he wrote, adding, "I'm especially sorry to my friends who are still here with me and to those who aren't." –GARY TRUST



C Copyright 2018 by Prometheus Global Media LLC. All rights reserved. No part of this publication may be reproduced, stored in any retrieval system or transmitted, in any form or by any means, electronic, mechanical, photocopying, recording or otherwise, without the prior written permission of the publisher. BILLBOARD MAGAZINE (ISSN 0006-2510; IJSPS 056-100) is published weekly except for two issues in February, April, June, July, August, September, October and November; three issues in January, May and December and four issues in Amarch; a total of 29 issues, by Prometheus Global Media LLC, 340 Madison Ave., Sixth Floor, New York, NY 10173. Subscription rate: annual rue, continental U.S. \$299. Continental Europe £229. Billboard, Tower House, Sovereign Park, Market Harborough, Leicester