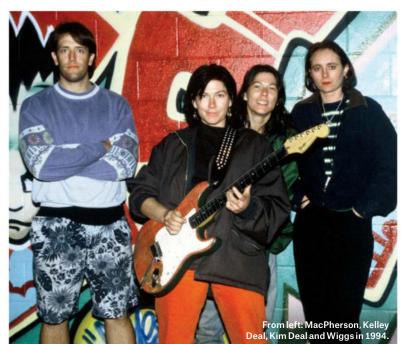

bassist Josephine Wiggs, 55; and drummer Jim MacPherson, 54); and the first time that Kim has recorded digitally. "Doing analog work is kind of expensive, and Kelley and Josephine were like, 'I don't mind going into a digital studio, Kim ahem, ahem,' " she recalls. Here,

Kim describes the group's still-complicated dynamic.

#### When you got everyone together in the studio, did it snap back into place right away, or was there some adjustment?

It was a little bit of both. It feels really natural, but at the same time there is adjustment. Like when Jim set up his drums and I started playing with him, I had to turn around and crank up my amplifier by, like, two numbers. He's pretty loud.

Is it true you and your twin sister, Kelley, FaceTime each other to watch the 6 p.m. news every day?



From left: Kelley Deal, MacPherson, Kim Deal and Wiggs of The Bre<u>eders.</u>

Well, it's not specifically for that, but we'll FaceTime each other. Then I'll leave the room and do something, and then come back and she'll be there and I won't tell her that I'd left. Don't you do that with your friends?

## Josephine lived in your attic in Dayton, Ohio, while recording *All Nerve*.

Yeah. I have a third story [to my house], and there's a toilet up there, so it's a room. But it's attic-ish, definitely. She moved in. She travels 10 hours [driving from New York], so when she comes in, she stays with me for a while and then goes back.

## What was it like essentially living together while recording?

I wanted to kill her. At the end, if she wasn't putting her silverware in the drawer right, I