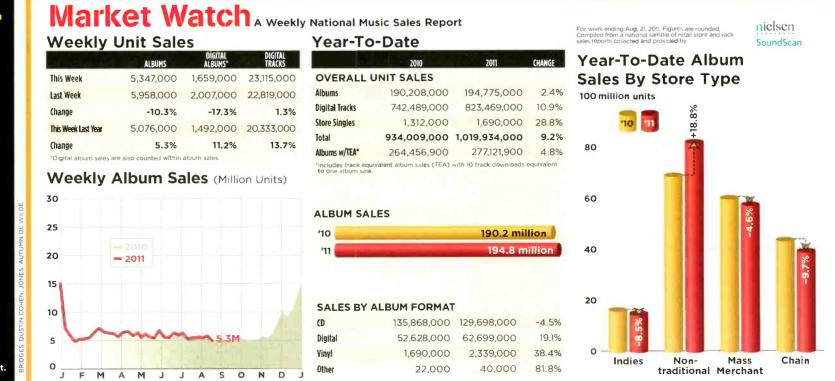

rt—again, thanks to preorders—but then fell hard to No. 81 in its second week. It spent a meager five frameson the list.

**KEEPING TABS:** At No. 200 this week, **Lynyrd Skynyrd's** *lcon* sells nearly 3,000. If that figure wasn't rounded to the nearest thousand, it would mark the second-lowest sales total at No. 200 this year. Only the title at No. 200 on the Jan. 29 chart was smaller (244 fewer units).

There have been 31 smaller weekly totals at No. 200 since the Billboard 200 started using Nielsen SoundScan data on May 25, 1991. And all 31 have occurred since 2009.

The good news? There has yet to be a week where the No. 200 album sold fewer than 2,000—though it's come close. On Aug. 29, 2009, the tiniest No. 200 frame in the SoundScan era, the title just squeaked past 2,000 copies.





>>Kylie Minogue makes it four Dance Club Songs No. 1s in four tries from her 11th studio album, *Aphrodike*, as "Put Your Hands Up (If You Feel Love)" liffs 2-1. The set yielded previous leaders "All the Lovers," "Get Outta My Way" and "Better Than Today." In between "Today" and "Hands," Minogue also reigned as a guest on Talo Cruz's "Higher" in March.

>>Fellow veteran diva Gloria Estefan graces Dance Club Songs for the first time since 2001, as "Wepa" starts at No. 37. The first single from Miss Little Havana, due Sept. 27, marks her 23rd chart visit. Her first, "Dr. Beat" (credited to Mlami Sound Machine), peaked at No. 17 27 years ago this week



Read Chart Beat every week at billboard.com/chartbeat.

# THE Billooard 200 SEP 3 2011

0

nielsen SoundScan

|   | F   | Title