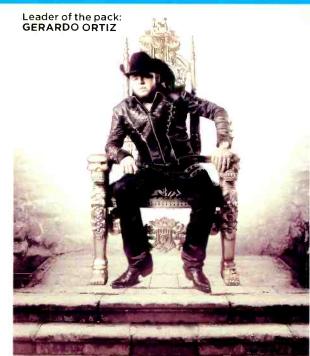

# Regional Mexican's Finest

Gerardo Ortiz leads finalists for inaugural Billboard Mexican Music Awards

trio of young acts with bicultural appeal and formidable online followings are the leading contenders for the inaugural Billboard Mexican Music Awards (Premios Billboard de la Musica Mexicana), which will air Oct. 27 on Telemundo.

The awards mark the first time a major U.S. TV network has produced and aired a show dedicated to regional Mexican music, the top-selling genre of Latin music in the United States.

Leading the charge is Gerardo Ortiz (Del Records/ Sony), who didn't debut on Billboard's Top Latin Albums chart until June 2010, but is a finalist in 10 categories. The narcocorridos singer, who narrowly survived an ambush in Colima, Mexico, in March, is a contender for artist, new artist, album (for *Ni Hoy Ni Manana*) and download artist of the year, among other cate-

12 | BILLBOARD | SEPTEMBER 3, 2011

gories. In the norteño album of the year category, Ortiz's 2011 album *Morir y Existir: En Vivo* and 2010's *Ni Hoy Ni Manana* are two of the four finalists.

Up for nine awards each are Larry Hernandez (Mendieta/Fonovisa), who like Ortiz sings highly engaging narcocorridos in a "progressive" norteño format, and Espinoza Paz (Fonovisa/UMLE), a romantic banda singer who has also established himself as a leading songwriter in regional Mexican music. The two artists will compete for artist, male artist and songs artist of the year.