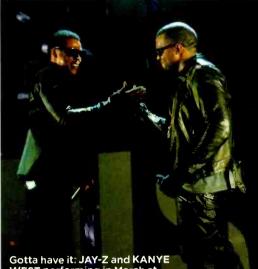

24 DIFFERENT STROKES Adult Swim makes a splash with death metal, punk, cartoons and (maybe) Jay-Z.