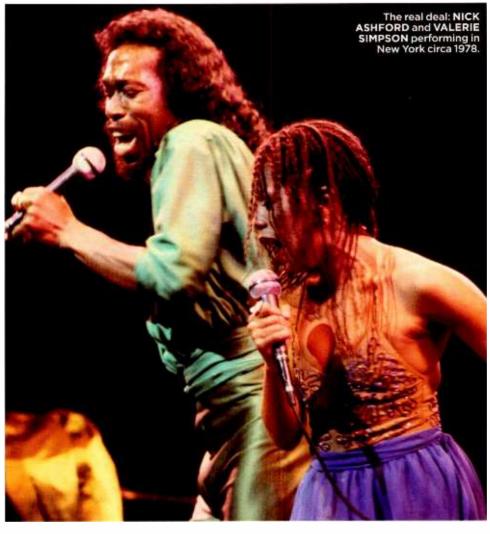

# NickAshford

With wife Valerie Simpson, the songwriter/producer/vocalist elevated the art of the duet

22 death of singer/songwriter Nick Ashford, the word "legend" was frequently invoked. It's a fitting salute to a talented artist who, to-

s tributes poured in following the Aug.

gether with his wife and writing/singing partner Valerie Simpson, penned some of the most iconic songs in popular music, including "Ain't No Mountain High Enough," "I'm Every Woman," "You're All I Need to Get By" and "Reach Out and Touch (Somebody's Hand)." As Ashford & Simpson, the pair also found success in front of the mic with such R&B hits as "Solid" and "Found a Cure."

Married in 1974, the pair embodied the perfect recording merger: songwriter/producers who were just as talented vocally, with Simpson's siren call meshing effortlessly with Ashford's falsetto response. Still keeping love as their central theme, the duo broke into the R&B top 20 in 1977 with "Send It." Subsequent hits—and dance club fixtures—included "It Seems to Hang On" and "Found a Cure."