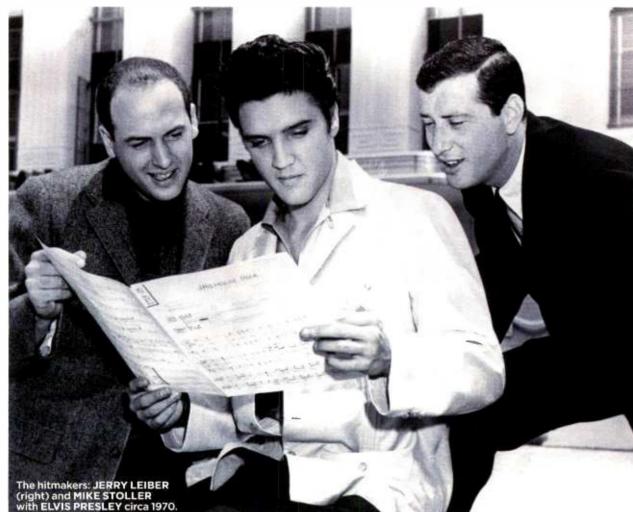

# JerryLeiber 1933 - 2011

With co-writer Mike Stoller, the lyricist composed songs that helped define early rock'n'roll

e was rock'n'roll's first Shakespeare. Jerry Leiber took everyday expressions and turned them into rock'n'roll poetry, just like his songwriting partner Mike Stoller spun melodies out of street music that would stand the test of time. Together, they both helped transform the blues into rock'n'roll.

UPFRONT

The duo didn't just write songs together (and occasionally with other partners). They wrote rock'n'roll history: "Charlie Brown," "Hound Dog," "Jailhouse Rock," "Kansas City," "Love Potion No. 9," "Poison Ivy," "Yakety Yak," "Young Blood" and perhaps their most immortal song, "Stand by Me," to name but a few

Leiber, who died Aug. 22 in Los Angeles at the age of 78 due to cardiopulmonary failure, had been writing with Stoller since 1950. Together they became one of the most celebrated songwriting duos in all of popular music.

While their earliest songs were sung by blues artists like Thornton, Jimmy Witherspoon, Mama Thornton?' He said, 'No, some white kid named Elvis."

Following his hit version of "Hound Dog," Presley recorded two dozen Leiber & Stoller songs, most written specifically for him, including "Jailhouse Rock," "Loving You," "Love Me," "Don't" and "(You're So Square) Baby I Don't Care."