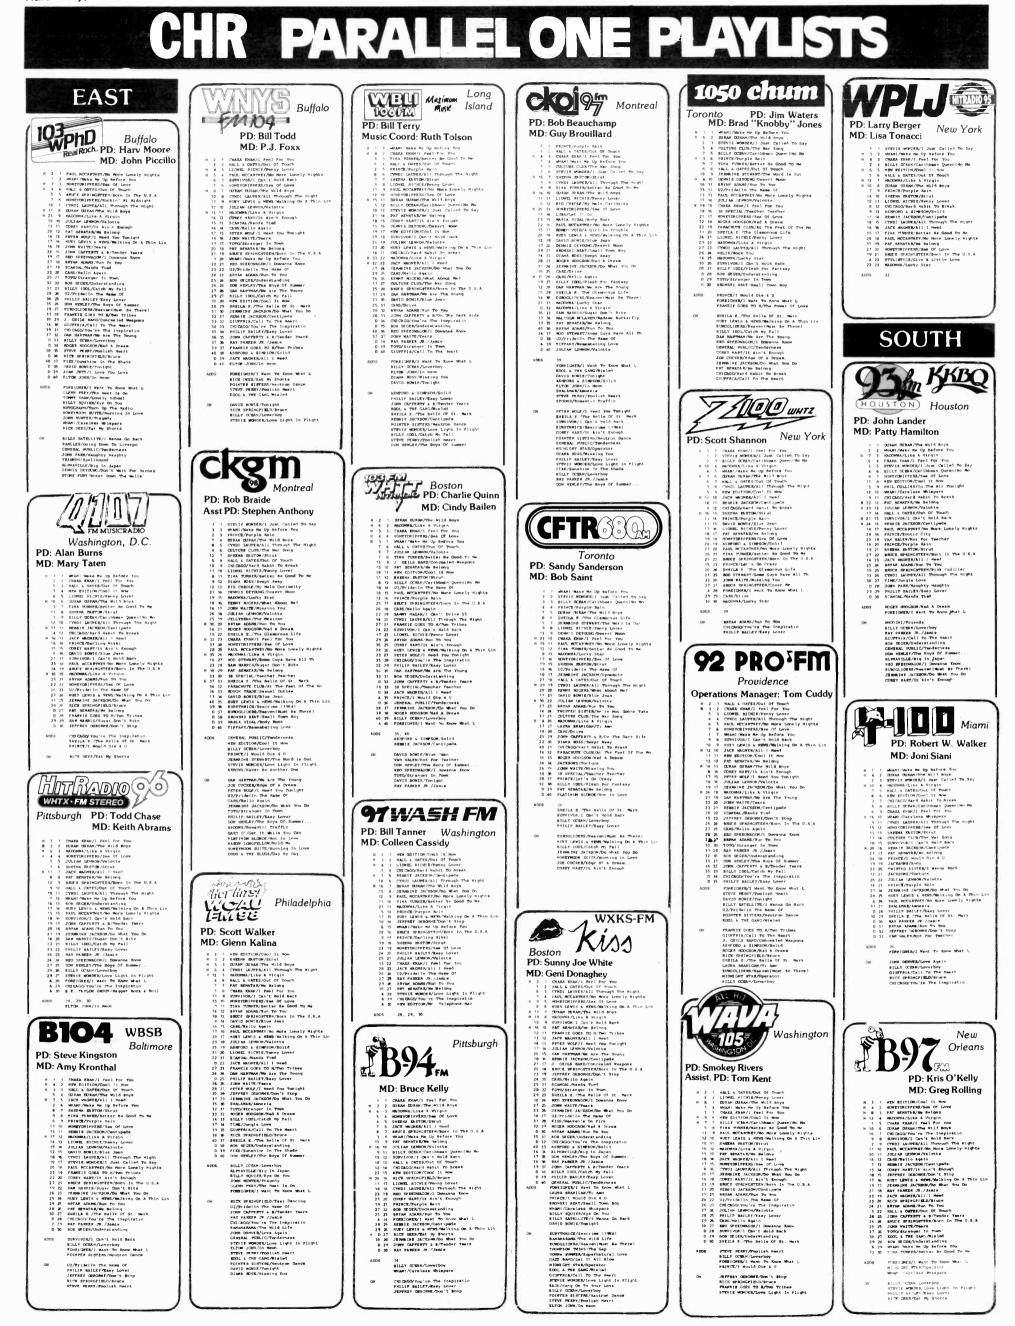

|                                                                         |                                                                  |                                                                                        | A                                                                       |                                                                              |                                                                              |                                                                              |                                                                                    | WXLP/Da                                                                      | venport                                                                        |







Page 71

### EAST

### Most Added ... Hottest Madonna Foreigner **Billy Ocean Duran Duran**

Chaka Khan Elton John

EAST

Parallel Two

WFLY/Albeny, NY Clerk/Lewrence

Clerk/Lewyrence FOREIGNER WHAMI BILLY OCEAN PRINCE ALPHAVILLE HOATES 3-2 DURAN ACTES 3-2 DURAN DURAN 4-3 LIONEL RICHLE 7-5 NEW EDITION 14-10

Q100/Allentown, PA Geronimo/Landon Geronimolandon ASHFORD & SIMPSON JOHN HUNTER BILLY OCEAN DIANA HOSS HICK SPRINGFIELD STEVIE WONDER HIANI 1-1 HOLEGEE WHANI 1-1 CHARA KHAN 4-3 DURAN DURAN 5-5 JACK WAGNER 14-9

WMAR/Baltimore, MD Wimmer/Payne

BILLY OCEAN POREIGNER ELTON JOHN DIANA ROSS MIDNIGHT STAR Rottest: WHAML 2-Rottest: WHAM! 2~1 HALL & OATES 6-4 NEW EDITION 11-7 PAT BENATAR 25-19 MADONNA 34-23

WBEN-FM/Buffelo, NY Roger Christian RogerChristian JACK WAGNER POINTER SISTERS