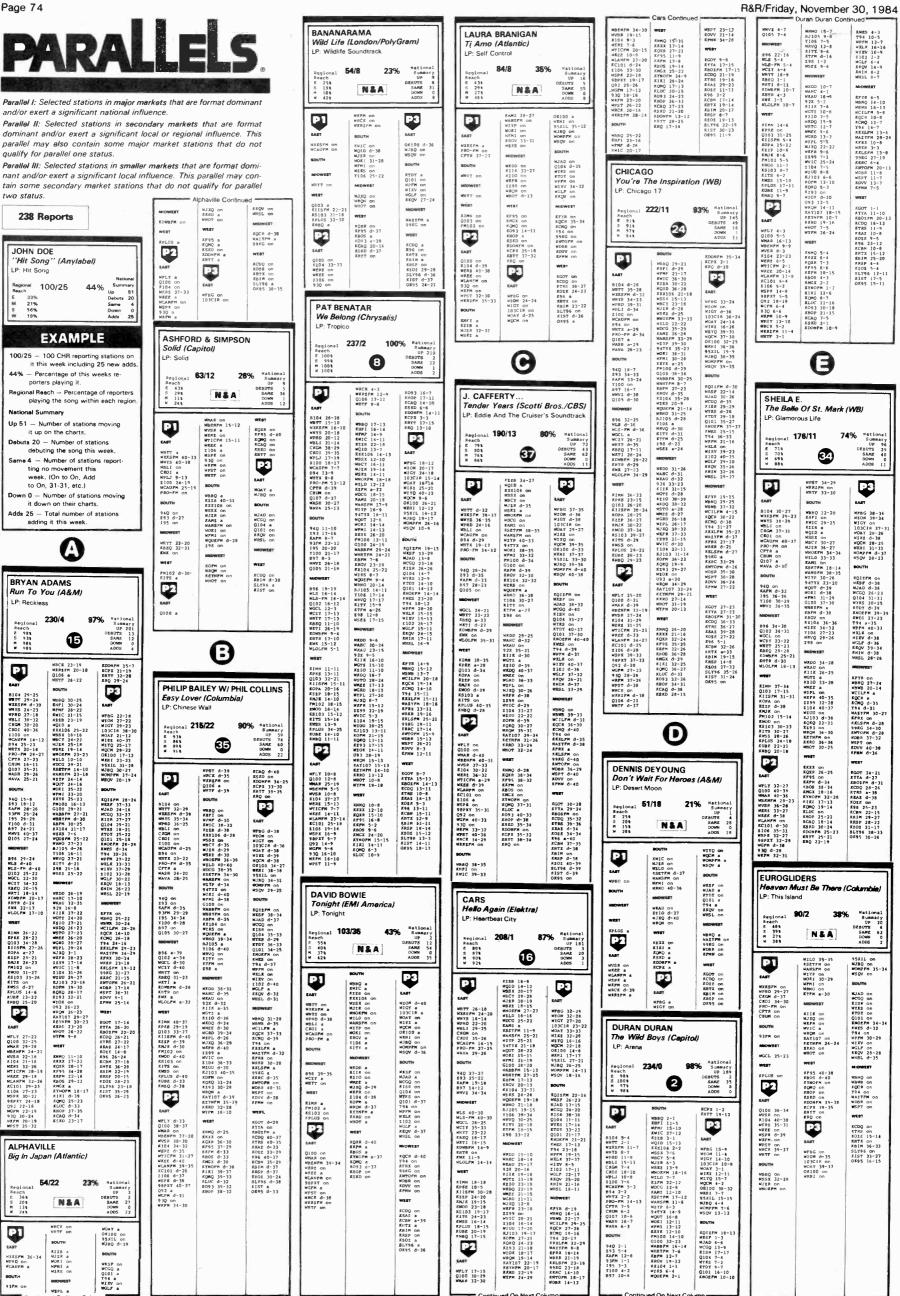

8

OK95/Tri-Cities, WA

PRINCE GLENN FREY BILLY SQUIER FOREIGNER BIG COUNTRY BIG COUNTRY TEENA MARIE LAURA BRANIGAN (dp) Hottest: HALL & OATES 5-5 JULIAN LENNON 9-7 CARS 11-9 CARS 11-9 DURAN DURAN 15-11 MADONNA 17-14

Taylor/Purdy

Madonna

Duran Duran



KF95/Boise, ID

Does/Gregory

JACK WAGNER BILLY OCEAN

BILLY OCEAN FOREIGNER STEVE PERRY RICK SPRINGFIELD BILLY SQUIER FRANKIE GOES TO H (dp) ELENN FREY ELTON JOHN

ELTON JOHN GENERAL PUBLIC POINTER SISTERS DIAMA ROSS ALPHAVILLE J. GELLS BAND HOTEPSE HALL & OATES 1-1 CHAXA KHAN 2-2 DURAN DURAN 8-6 PAT BENATAR 16-8 MADONNA 27-16

Finney/Anderson

KKFM/Colorado Springs, CO

Music Key: (DP) indicates the song is getting play during certain parts of the day and/or night. (RA) indicates the song was dropped from the playlist then re-added.











Page 78



**Continued from Back Page** 

## CHART EXTRAS

Chart Extras are records above the 60% airplay level without sufficient chart activity to debut on the National Airplay/40 this week

### **GIUFFRIA** Call To The Heart (Camel/MCA)

69% of our reporters on it. Moves: Up 57, Debuts 27, Same 67, Down 0, Adds 13 including KAFM, KHTR, KPKE, WPST, KBFM, ZZ99, WYFM. Complete airplay in Parallels.



### **BILLY OCEAN** Loverboy (Jive/Arista)

84% of our reporters on it. Moves: Up 7, Debuts 51, Same 69, Down 0, Adds 74 including B104, WBLI, B94, WAVA, WGCL, KWK, KIIS-FM. Complete airplay in Parallels.

### FOREIGNER

### I Want To Know What Love Is (Atlantic)

81% of our reporters on it. Moves: Up 0, Debuts 0, Same 0, Down 0, Adds 193 including WHTT, Z100, Z93, Q105, B96, KIIS-FM,