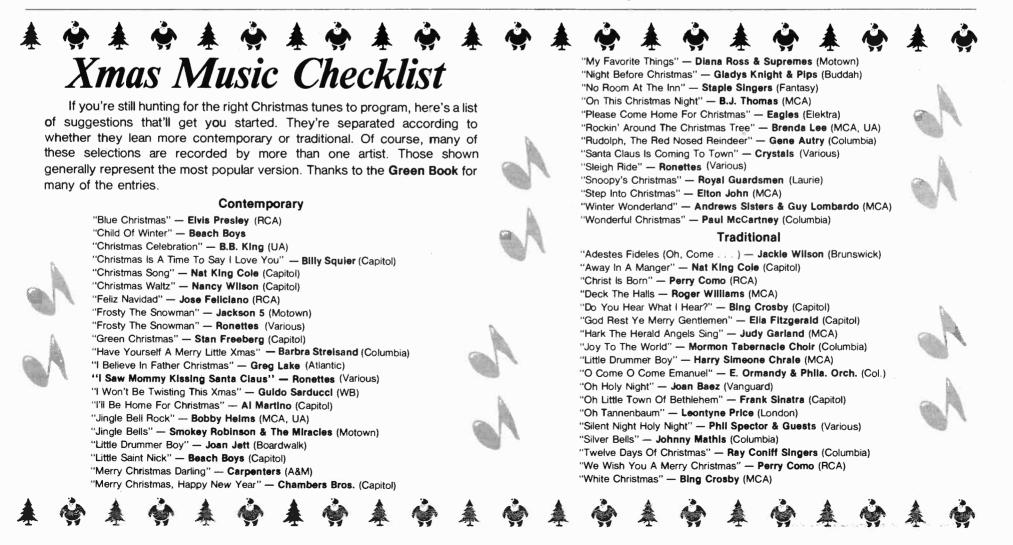

# PAGE THREE

Lon Helton and Ron Rodrigues explore philosophies of playing (or not playing) Christmas records - and both add checklists of available seasonal sounds. Meanwhile, Reed Bunzel looks at program suppliers' holiday offerings.

Page 16, 39, 40

11-30-84

| 이 수 있는 것이 가지 않는 것이 같은 것이 같은 것이 같은 것이 같은 것이 같은 것이 같이 같이 없다. |                              |
|------------------------------------------------------------|------------------------------|
| Washington Report                                          | Country: Lon Helton          |
| What's New6                                                | Nashville: Sharon Allen      |
| Ratings & Research: Jhan Hiber                             | Black/Urban Radio: Walt Love |
| Networks: Reed Bunzel                                      | Marketplace                  |
| Management                                                 | Opportunities                |
| Street Talk                                                | National Music Formats       |
| On The Records: Ken Barnes                                 | Jazz Chart                   |
| Air Personalities: Dan O'Day                               | Country Chart                |
| Easy Listening: Gail Mitchell                              | A/C Chart                    |
| CHR: Joel Denver                                           | AOR Chart                    |
| AOR: Steve Feinstein                                       | Black/Urban Chart            |
| Calendar: Brad Messer                                      | CHR Chart                    |
| A/C: Ron Rodrigues                                         |                              |
|                                                            |                              |