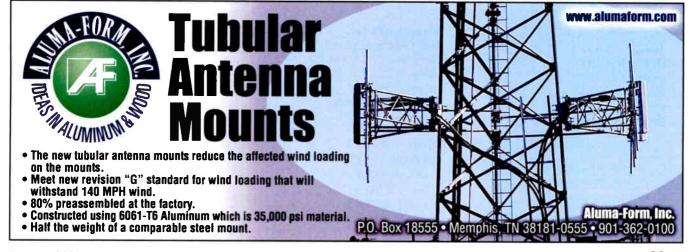

### Aluma-Form, Inc.

3625 Old Getwell Road Memphis, TN 38181-0555 Phone: 901 362-0100

Fax: 901 794-9515 www.alumaform.com

Aluma-Form manufactures a wide range of antenna mounts and accessories designed and manufactured using our unique extruded aluminum alloy. This high strength 6061-T6 alloy (35,000-PSI minimum yield strength) provides the structural equivalent of steel with approximately 65% less weight. 6061-T6 aluminum is also extremely corrosion resistant.

see ad on page 69