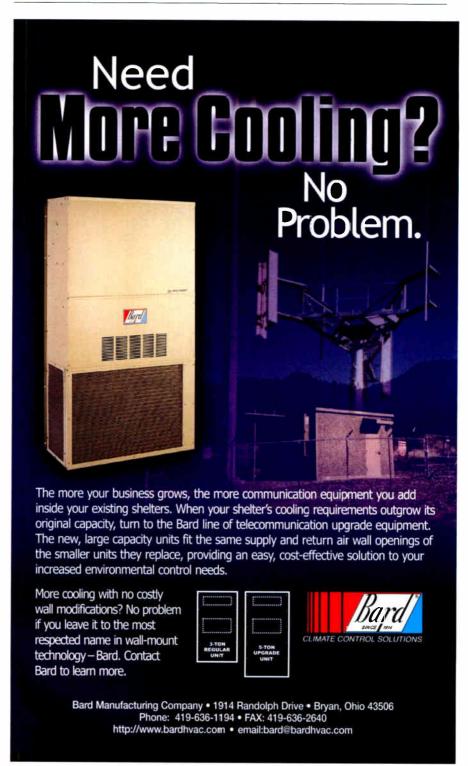

# **Bard Manufacturing Company**

1914 Randolph Dr. Bryan, OH 43506 Phone: 419 636-1194 Fax: 419 636-2640 www.bardhvac.com see ad on page 33

# **Bard Manufacturing Company**

1914 Randolph Dr. Bryan, OH 43506 Phone: 419 636-1194 Fax: 419 636-2640 www.bardhvac.com

Bard manufactures wall-mounted air conditioners and control systems specifically designed for the telecommunications industry. Economizer ventilation options, energy saving high-efficiency models, remote digital or electronic controls and capacity upgrade replacement units highlight the Bard product offering.

see ad on page 33