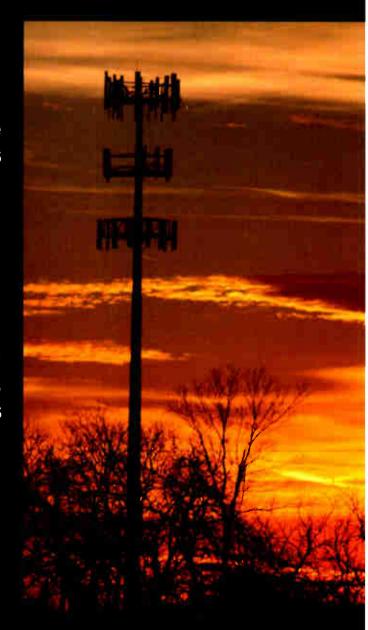

# about this month's centerspread

Sunrise at the Rockwell Collins HF Antenna Farm in Cedar Rapids, Iowa

The model 237F-1A antenna was designed and manufactured by Collins Radio Company in the early 1960s. The structure is actually six reflecting screens supported by 100-foot towers arranged in the shape of a hexagon. Two broadband dipoles are located in front of each of the six reflectors, thus providing a selection of a beam in any of the six directions. The antenna is commonly referred to as a "billboard" antenna.

Rockwell Collins' HF antenna farm is part of a communications station called "Comm Central." The station is used to provide HF communications services to its various customers on either a contract or a "pay-as-you-call" basis

The station was originally built in 1955 to test and demonstrate the improved reliability of global HF single-sideband communications. The USAF Strategic Air Command (SAC) was an early customer, and Comm Central was greatly expanded to become the backup station in the SAC Global Command and Control Network until the late 1960s.