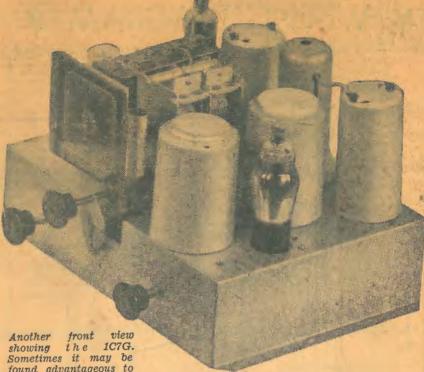

istance for the 1E7G maximum output is 24,000 ohms. If you use a speaker which has been made for push-pull pentodes, it will be approximately right for this valve. Use the best speaker you can afford, as the output and quality from the set are quite good enough to merit it.

### LINING-UP

Having made sure the set is properly wired, connect the A battery leads and switch on. See that the valves are alight-they will glow a dull-red. Having connected the A battery-you can't very well blow the filaments with the B battery. An ordinary torch bulb connected in series with the B minus lead will, in any event, act as a fuse should it be required.



The receiver from the rear. The sockets at the back are for the speaker and for batteries.

The Wireless Weekly Call Sign Book and Technical Review



just as effectively.

found advantageous to place this valve under a shield can. Although we have used large coils, the midget types may be used

Page Fifty-Three



This picture shows the wiring beneath the chassis. Note the audio transformer.

Loosen the padder about three turns and unscrew the trimmers on the gang. Now tune in a strong station at the bottom of the dial, and adjust the front or oscillator trimmer until it is received at its right spot according to the dial markings. If necessary, keep tracking the aerial trimmer, which is now peaked at the adjustment which gives best results.

Now swing up to the top of the dial to another strong station, and note whether it comes in too high or too low from its right position. If too high, screw the padder down and re-tune, until you