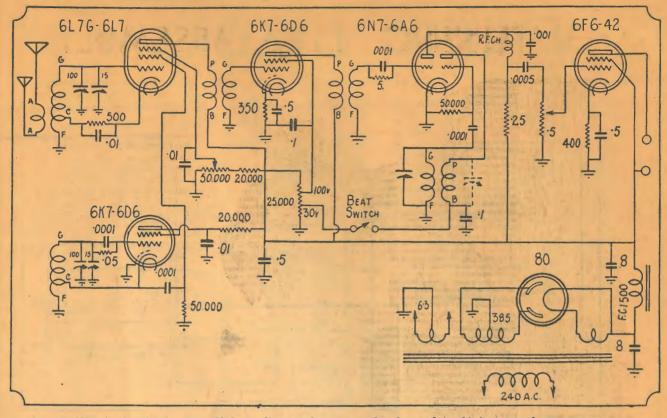

model, having correspondingly better characteristics, is the DP5B. with a 6½-inch cone. This may be used where more space is available. In addition, Rola have a wide range of electro-dynamic and permagnetic speakers, including the famous 8/20 8-inch permagnetic speaker. Special new diaphrams give extra powerhandling capacity and wider frequency response. And don't forget the K-12, a de-luxe 12inch speaker, designed for high quality receivers. And of course, the G-12, unequalled for high-powered sets and amplifiers.



Illustrated is the Rola model DP5B, incorporating the patented Rola dustproof and acoustic filter assembly. It is specially suited to the requirements of car-radio and mantel receivers. Suitable for all types of A.C. sets.

# ROLA COMPANY (AUST.) PTY. LTD., 267 Clarence St.



Here is the circuit. The .0005 coupling condenser may be changed to .01 for normal response.

### PARTS LIST, 2JU SPECIAL FIVE

.0005 mfd. mica condenser.

2

1

1

1

1

1

1

1

.0001 mfd. mica condensers.

.1 mfd. tubular condensers.

5-meg. resistor.

.25-meg. resistor.

4 50,000 ohms reststors. 2 20,000 ohms resistors. 500 ohms w.w. resistor.

400 ohms w.w. resistor.

350 ohms w.w. resistor.

25,000 ohms voltage divider.

50,000 ohms potentiometer.

1 Base, 16 x 10 x 3 in. Panel, 18 x 10 in.

- Tuning dial.
- 2
- .0001 midget tuning condensers.
- 2.0001 midget tuning condensers.
   1 Power transformer, 385-0-385, at 80 mills, 6.3 v. at 3 amps, 5 v. at 2 amps.
- 2 8 mfds. electrolytic, 500 volts.
- 3 .5 mfd. tubular condensers.
   3 .01 mfd. mica condensers.
   1 .001 mfd. mica conde