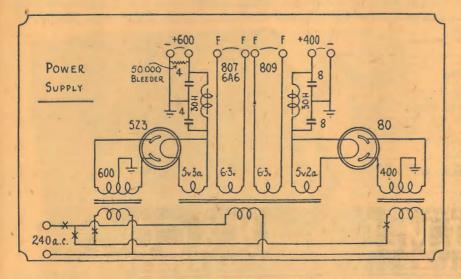

23                | 9/16                      | 3/8                      |
| DJ.<br>EP | 30<br>50                | 3<br>4!/2         | 3/4<br>3/4                | 1/2                      |
| ES        | 75                      | 61/2              | -7/4<br> 1/8              | 1/2<br>3/4               |
| HX        | 50                      | 3 3/16            | 11/8                      | 3/4                      |
| HE        | 150                     | 8 <sup>1</sup> /2 | 11/8                      | 3/4                      |
| HO        | 200                     | 101/2             | ī1/8                      | 3/4                      |

Wm. J. Mc LELLAN & CO. BRADBURY HOUSE, 55 YORK STREET, SYDNEY.







Circuit of the exciter unit. Note the shield position and switch connections.



The circuit of the power supply.

Page Fifty-Nine

formers used, and are interchangeable in connections. Thus one 20 metre coil may be plugged in anywhere in the transmitter which calls for such a coil.

### The Final Stage

The final stage is pretty straightforward. At the left of the chassis there is the grid coil and condenser. In the centre is the 809 amplifier. At the right is the tuning condenser, splitstator type, and the tuning coil in our case plugs into two sockets mounted directly to the condenser itself. We made a pair of metal brackets to carry the sockets, and bolted them under two convenient terminals.

The aerial coil has two turns round the centre-tapped plate coil, and plugs into two stand-off terminals, which can be seen in the photographs. Heavy gauge self-supporting