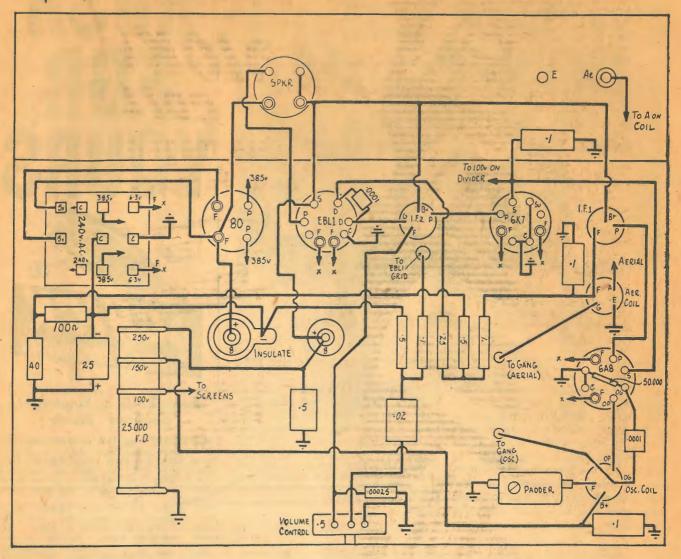

g for the trade and the home constructor, Radiokes have earned the distinction of producing Australia's finest radio components, in Australia's largest specialising radio component factory. With all the resources and advantages of a large, brand-new factory Radiokes will surpass even its previous high standards. Ask for Radiokes—INSIST UPON RADIOKES.

Send this coupon NOW for your copy of Radiokes 1938 Catalogue. It's free, post free.

| Radiokes Pty., Ltd.,<br>Box 58, P.O., Chippendale<br>N.S.W. |  |
|-------------------------------------------------------------|--|
| Send me right away a copy<br>of your 1938 Catalogue.        |  |
| Name<br>Address                                             |  |
| C.S.B./38                                                   |  |

### Page Thirty-Nine





The wiring diagram shows the simplicity of the set's construction. The five resistors near the centre may be mounted on an insulated panel.

voltage in check during the initial warming-up period.

The .5 condenser across the hightension is good standard practice with any A.C. receiver, as not all electrolytics are effective bypasses for R.F. It helps to avoid any possible instability when the set is tuning in weak stations.

### CONSTRUCTION

The construction of the set is quite straightforward. Before going on, we might mention one or two points.

In our wiring diagram, you will notice five resistors laid out near the centre of the chassis. In the photograph, you will are these mounted on a small insulated panel. We have done this for convenience—it groups them nicely, and makes wiring