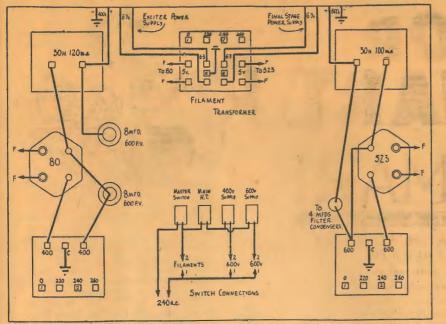

# 1938 EDITION

Technical Articles – A 4-VALVE MANTEL SET. THE "DOUBLE-PENTODE" BATTERY 4. THE 2JU SPECIAL FIVE S.W. SET. A SWITCHED-COIL 2-VALVE SET. A 3-STAGE 50 WATT TRANSMITTER.

14

Call Signs – AUSTRALIAN & N.Z. B'CAST AND AMATEURS – S.W. BROADCASTERS –D.X. STATIONS—All you want to know.