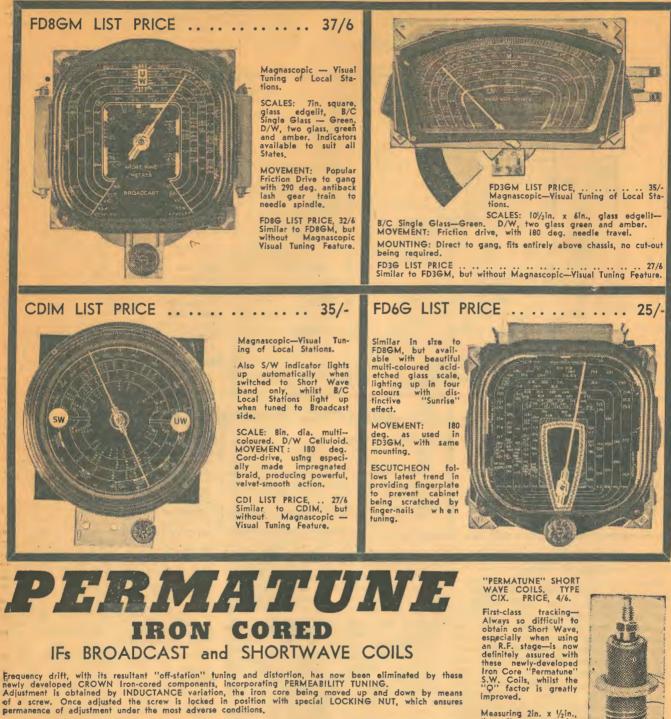

s the one we were using in some experiments with lower plate voltage. Actually, we volts, and tapping off the required 7.5 volts from it. Should 90 volts be used, as sometimes is the case, the 4.5 volts would be the right amount to use.

The transformer is a standard A class job, and we suggest using as high a ratio as possible. Not less than 32-1 will be required to get the best results. Few audio transformers are sold with a lower ratio than this.

### THE CIRCUIT

There are one or two points about the circuit we would mention. First with 7.5 volts bias. This also is of all, it will be noticed that the 1K7G about the same as the single pentode. Is used as a triode, having the plate Page Fifty

### The Wireless Weekly Call Sign Book and Technical Review

## "CROWN" PRECISION BUILT DIALS



"PERMATUNE" I.F. TRANSFORMERS. TYPE ISP/465. PRICE, 12/6. Adjustment is obtained by the "Permatune" method of inductance variation—a single screw each end being used for adjustment. The usual compression type mica trimmers are replaced by ceramic moulded fixed mica condensers, tested to within plus or minus 21/2 per cent. of capacity used. The unit is fitted in a 43/4in. x | 3-8in. square can.

#### "PERMATUNE" ATUNE" BROADCAST COILS. TYPE CIV. PRICE, 7/6.

TYPE CIV. PRICE, 7/6. These coils are factory set to track with standard Crown dials, and S.C. Type "F" gangs. Match-ing being obtained by inductance variation with the "Permatune" iron core. Each coil may be re-adjusted to track with different dial calibrations. High impedance couplings ensure even sensitivity over the whole band—the