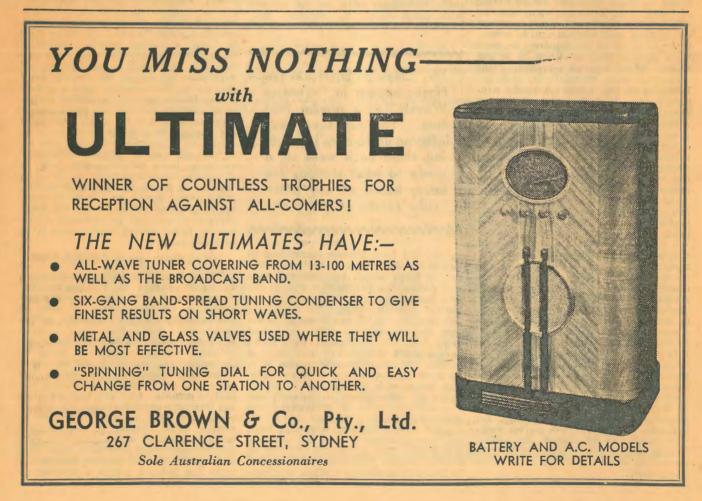

fed into it from the wiring. There are a number of very good aerials of this type avail-

There are several other aerial systems designed to give extra gain on the main short wave bands—these gen-erally have a number of "doublets" connected to one complete system, with

some kind of matching transformer at their junction, or at the set itself, or at both places. As a rule, these should be erected so that the signals arrive at the aerial in a broadside direction. They should be strung up as high as possible, and should there be any power lines near by, at right angles to such lines. This latter rule should be observed, even if it means that the aerial cannot be hung this way, and at the same time present a broadside position to the most favored signals, which, as a rule, come from Europe.



# SHORT WAVE STATIONS OF THE WORLD

In addition to stations which can be heard without difficulty in Australasia, this list contains many stations which may be heard but rarely and with difficulty in this country. They are included to assist those whose speciality is searching the ether for new and difficult stations. Listeners should likewise bear in mind that stations heard in daylight during winter are inaudible in summer, while many stations heard during evenings in summer disappear as winter comes.

W/L. CALL.

LOCATION.

#### W/L. CALL. LOCATION.

#### 13.92 W8XK Pittsburgh, U.S.A. About 10 p.m. winter. B. 19.75 TAQ Angora, Turkey. On air later in year. Daventry. 8.45 p.m. to 2.30 a.m. B. 19.76 GSO Daventry. 7.15 to 11.30 a.m. and 3 p.m. to 13.93 GSJ 5 p.m. in winter. Later hours i