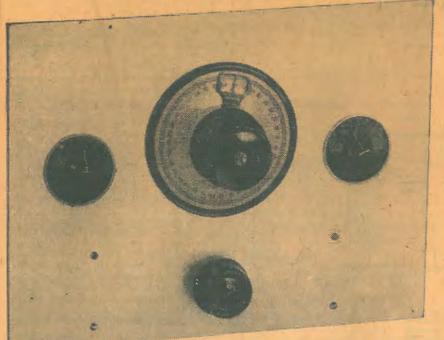

hrown across the output, the tapping being bypass with 8 mfds. Some years ago, commercially made power packs were sold giving a maximum of about 150 volts-one of these would no doubt be quite suitable for the set, and possibly the constructor may have one on hand.



Here is a scale drawing of the components above the base. Connections are also shown in this diagram.

| C       | OIL DAT | A    |
|---------|---------|------|
| W/BAND  | COIL    | TAP  |
| 10-20m. | 3       | 11/2 |
| 20-40m. | 10      | 2    |
| 40-80m. | 16      | 2    |
| 80m. up | 32      | 6    |

Coils are wound on 1-inch for-The 10-20 coil is spaced over mer. in, the 20-40 coil over in. The others are close wound. All use 26 gauge d.s.c. wire. The coil unit may be bought ready made, and colorcoded for connection.





### THE DETECTOR

The detector uses an electron-coupled circuit with a tapped coil for reaction, the control being in the screen circuit of the valve. This is probably the most popular and satisfactory of reaction circuits—it is simple to get working, not at all critical, and the reaction control has the minimum of effect on tuning. The coupling to the output valve is through a high-impedance audio choke, which allows the maximum gain to be realised from this valve.

The output valve is a triode with an amplification factor of 20. This means that the output is more than enough for headphone operation, and there is no point in using a pentode valve which would call for more high tension current which is largely unnecessary. A two-valve set, generally speaking, is not required to work a sp