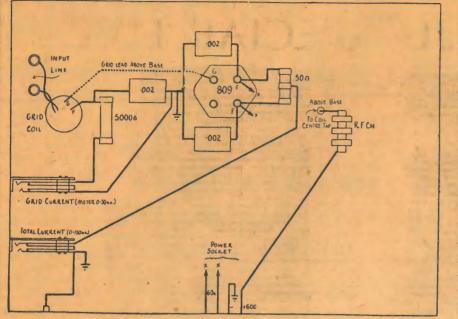

# 1938 EDITION

Technical Articles – A 4-VALVE MANTEL SET. THE "DOUBLE-PENTODE" BATTERY 4. THE 2JU SPECIAL FIVE S.W. SET. A SWITCHED-COIL 2-VALVE SET. A 3-STAGE 50 WATT TRANSMITTER.

14

Call Signs – AUSTRALIAN & N.Z. B'CAST AND AMATEURS – S.W. BROADCASTERS –D.X. STATIONS—All you want to know.