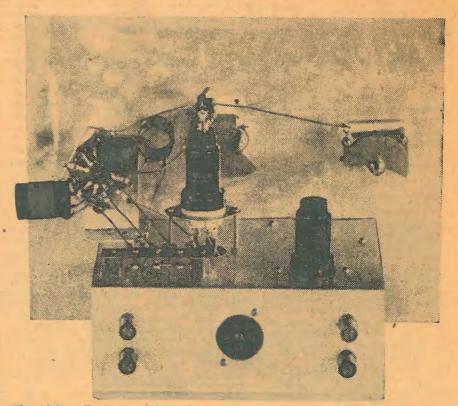

ee bands with the circuit as shown. For instance, we could start off with a coil to tune 10 metres, and with the aid of the band-setter, run up with it to 20 metres, where the next coil would take From about 20 metres to 40 metres up. should be well within the range of the next coil, and the third coil would probably extend from 40 to 80 metres, right at the top. The idea in making each band start at 10, 20, and 40 is with the amateur bands in view-it is more efficient to place these bands with a low-tuning capacity than it is with a high one.

In all cases, the bands are located with the band-setter condenser, and the finer tuning is carried out with the twoplate bandspread.

As will be seen; one of the switch sections has its three points connected one to each aerial condenser. Another



The set from the rear. Aerial and earth terminals at left, headphone terminals at right. All but the earth terminal are insulated from the chassis. Battery socket in the centre.

WIRING DIAGRAM

08

inches. In case you find this base a little bit short, we suggest making it nine inches wide instead of eight.

We have drawn out a small scale sketch of the components above the base, and you can take your approxi-mate positions from it. They are not critical to a fraction of an inch!

Incidentally, if the aerial coupling con-densers are not available easily in threes, separate units may be used soldered direct to the switch points.

We built the base from aluminiumif you do this you can cut out the holes for the valve sockets with an ordinary 14-inch wood bit lubricated with machine oil. Dr