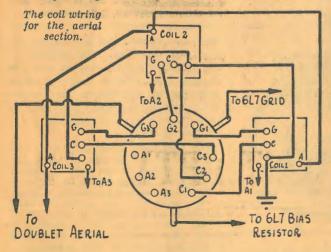

t the use of a double valve of some kind. After trying practically

 5-meg. potentiometer.
 Switch for beat oscillator.
 465 k.c. I.F. transformers. Beat oscillator coil (see text). Sockets-5 octal, 2 4-pin. 1 2-bank switch, coil former and wire for coil unit. See text. This unit is also available commercially. Valves-1 6L7, 2 6K7, 1 6N7, 1 6F6, 1 80. Speaker-1500 ohms F.C., matched for pentode. Knobs, hook-up wire, nuts, bolts, etc.

----

all the available schemes, and beat-oscillator coils, we decided on the 6N7 or 6A6 type of valve. In the first place, the high mu. of each section makes a very sensitive leaky-grid detector possible. In the second place, the second section of the valve allows a very simple plate feedback beat oscillator circuit to be used, the coupling inside the tube





Page Sixty-Six

The Wireless Weekly Call Sign Book and Technical Review

\* WIRING DIAGRAM



itself being sufficient for the beat effect. The liveliness of the oscillator may be controlled by varying the plate voltage —in our case we found 30 volts gave just the amount of coupling we required. There was no point at all in using the regenerative circuit for the 6N7 as has so often been done. This isn't a very satisfactory idea, and cannot compare with the separately mixed oscillator for flexibility and general efficiency. As a matter of fact, we washed it out very early in the picture. The second section of the valve is not required as an audio amplifier, as we have the output pentode giving plenty of



Under the chassis. Aerial connections may be seen running through the chassis at t