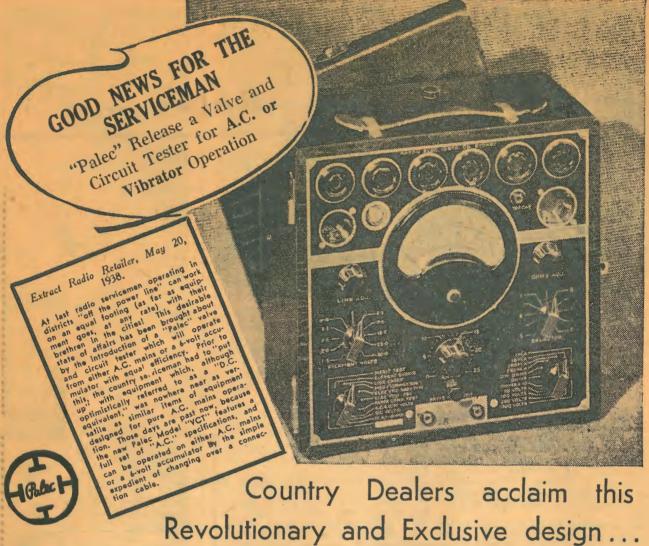

which is now peaked at the adjustment which gives best results.

Now swing up to the top of the dial to another strong station, and note whether it comes in too high or too low from its right position. If too high, screw the padder down and re-tune, until you get it at the right spot. Don't touch the gang trimmers while you do this. If it is too near the centre of the dial, loosen the trimmer padder instead of tightening it.

Now run back to the bottom of the dial, and make the final fine trimmer adjustment on a weak station, so that you get the best possible volume. The set is now lined up and ready for work.

set is now lined up and ready for work. An ordinary aerial will do the set experiment if you like with different lengths for best results.



Looking down on the receiver,



C.S



# The "PALEC" Valve and Circuit Tester

CONVERTING MODEL "V.C.T."

Country owners of Model "V.C.T." (A.C.

operated only) can have their instrument

changed over for dual operation at a nominal

VICTORIA STREET, ASHFIELD, SYDNEY. Manufacturers of Cathode Ray Equipment, Meters, and full range of Testing Equipment,

charge-write for particulars.

The manufacturers take great pleasure in announcing to country dealers that the popular Model V.C.T. Valve and Circuit Tester has now been developed to operate from EITHER the A.C. supply or from a 6 volt accumulator as desired.

In other words the extraordinary utility and service of this in-strument is no longer confined to the town area, but can be taken to outlying districts and connected to a 6 volt accumu-lator. The latter operates the enclo