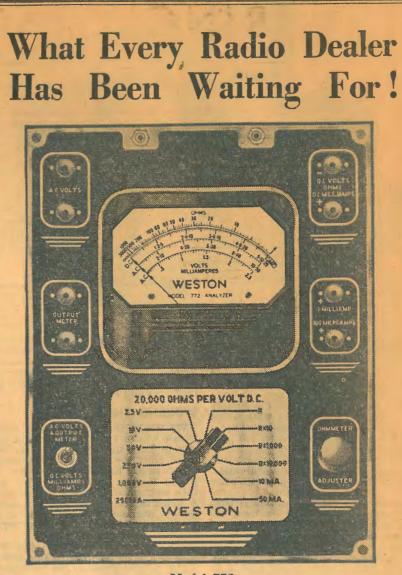

maining ends of the aerial coils are connected to their respective switch points, and the second aerial lead is connected to the lug which connects to these three points. All these connections once again are shown in the diagram—it is only a matter of noting carefully the connections to the switch, so that each set of three on the two banks is identified.

The switch itself is built up of the two sections, a long shaft and spacing washers, the rear support being the screen which divides the two compartments. Our close-up pictures will give a good idea of this construction. All the material for making up the switch is readily obtainable.

The tuning is done with the two 15 mfd. condensers, which are ganged via the flexible coupler, and the rear one is supported on the shield screen panel.



Model 772

The 20,000 Ohms-per-Volt "Super Sensitive"

WESTON ANALYSER

Here's the ultra-modern, all purpose Analyser you've been waiting for. Consider it point by point and see why it's so far ahead of its time. Model 772 is the only instrument which has 44in. meter with full size movement—sensitivity which allows readings as low as 50 Microamps. on full scale deflection—wide open scale with 100 divisions and knife-edge pointer. This new Analyser gives resistance readings and measurements of DEPENDABLE ACCURACY—over an extremely wide range. Call and see it demonstrated or write for folder C.S.

**D**istributors:

WARBURTON FRANKI 307-15 KENT ST., SYDNEY.

MELBOURNE

BRISBANE

LTD.

# Nof 621. 384/3 WIR



This rear view shows the coil assembly and other details.

In addition to these co