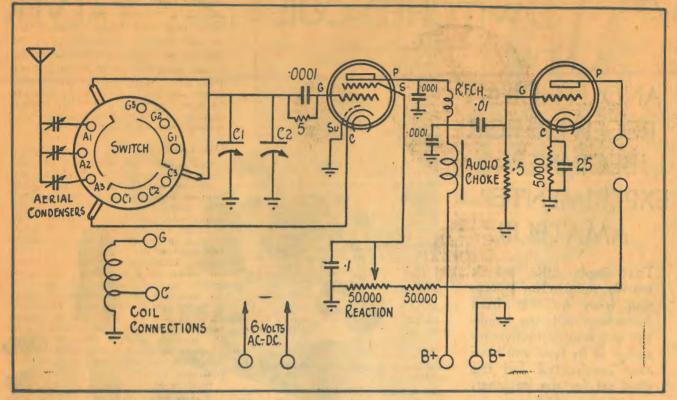

e than one would find in wiring up to a multiprong valve socket. Our diagrams have been drawn to show the connections, and we will discuss this aspect of the set later on.

### THE CIRCUIT

We have used in this set two valves of the 6.3 volt type. The detector was a 6K7, and the audio amplifier a 6C5. There are several reasons for doing so.

In the first place, we can get better efficiency from these valves than from directly heated types, and the circuit is made simpler and much easier to get into operation. Secondly, it is possible to use either A.C. or D.C. on the filaments, so that the set is suitable for either all battery operation, or with a small power supply. Thus it is equally at home in the city or the country, without any circuit alterations.

Page Forty-Two

## ☆ THE CIRCUIT



The circuit. A switch should be included between B minus and the chassis, or a lead to the B battery removed when the set is not being used.

As far as the filaments are concerned, the valves we have used draw only .6 amps, so that a 6-volt accumulator of moderate size will suffice. Should it be advantageous to keep this accumulator quite small, then by all means use the 6.3 volt .15 amps filament types represented by the 6S7G in place of the 6K7, and the 6L5G in place of the 6C5. The total filament consumption of the two valves is then .3 amps, and we suggest that these be used if the set is required for battery operation.

These valves may also be used with an A.C. supply, when they will operate just the same as the 6K7 and the 6C5.

When using A.C., probably the most

economical idea