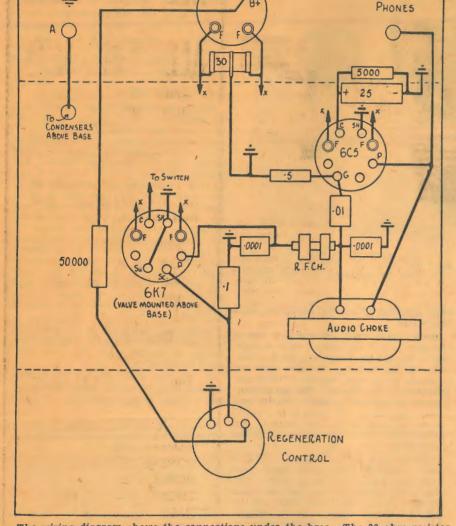

embly may be obtained factory-made.

all the components and wiring. The 30 ohm resistor across the filaments need only be included when the filaments are lit from a transformer. There is a steady drain through it when the filament circuit is complete, and this is only waste. It is sufficient to earth one side of the filament circuit, and omit the resistor altogether, when the six-volt accumulator is employed. With the A.C., however, the resistor is very advisable as a means of keeping hum to a minimum. Its value is not critical, but should not be less than 30 ohms.

The regeneration control is a standard 50,000 ohms potentiometer, and forms part of a voltage divider system across the B battery. For this reason, a switch is required which will cut the circuit to the B battery when the set



The wiring diagram shows the connections under the base. The 30 ohm resistor is omitted in the battery version, connection to the chassis being made from one of the filament terminals of the 6K7.

connects to the grid ends of the three coils. The third connects to the cathode taps of the three.

The three main points are then connected into the circuit. As the aerial connection is made direct to the grid circuit, it is joined to the grid connection, and both run across the tuning condenser. The third runs across to the cathode tap.

There is nothing special to watch about wiring in the coils. If you wind them on pieces of one inch former, using about gauge 26 wire, and drill three small holes near the edge at one of the ends, you can then slip a piece of 18 gauge tinned copper wire throu