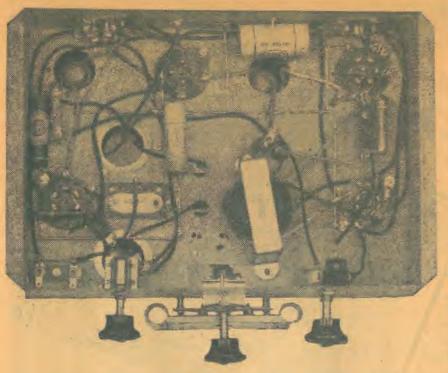

e the best speaker you can afford, as the output and quality from the set are quite good enough to merit it.

### LINING-UP

Having made sure the set is properly wired, connect the A battery leads and switch on. See that the valves are alight-they will glow a dull-red. Having connected the A battery-you can't very well blow the filaments with the B battery. An ordinary torch bulb connected in series with the B minus lead will, in any event, act as a fuse should it be required.



The receiver from the rear. The sockets at the back are for the speaker and for batteries.

The Wireless Weekly Call Sign Book and Technical Review



just as effectively.

found advantageous to place this valve under a shield can. Although we have used large coils, the midget types may be used

Page Fifty-Three



This picture shows the wiring beneath the chassis. Note the audio transformer.

Loosen the padder about three turns and unscrew the trimmers on the gang. Now tune in a strong station at the bottom of the dial, and adjust the front or oscillator trimmer until it is received at its right spot according to the dial markings. If necessary, keep tracking the aerial trimmer, which is now peaked at the adjustment which gives best results.

Now swing up to the top of the dial to another strong station, and note whether it comes in too high or too low from its right position. If too high, screw the padder down and re-tune, until you get it at the right spot. Don't touch the gang trimmers while you do this. If it is too near the centre of the dial, loosen the trimmer padder instead of tightening i