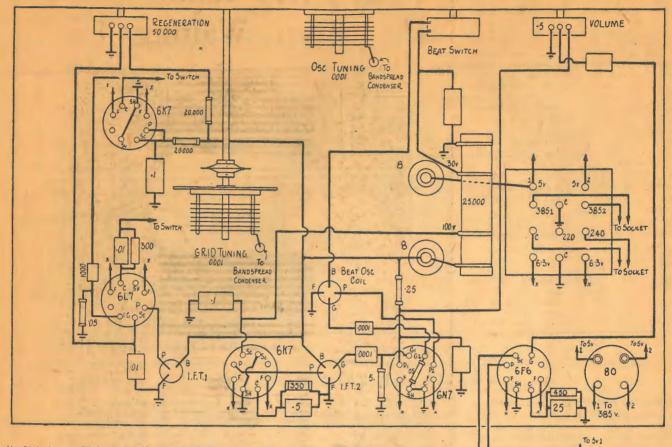

ch for beat oscillator.
 465 k.c. I.F. transformers. Beat oscillator coil (see text). Sockets-5 octal, 2 4-pin. 1 2-bank switch, coil former and wire for coil unit. See text. This unit is also available commercially. Valves-1 6L7, 2 6K7, 1 6N7, 1 6F6, 1 80. Speaker-1500 ohms F.C., matched for pentode. Knobs, hook-up wire, nuts, bolts, etc.

----

all the available schemes, and beat-oscillator coils, we decided on the 6N7 or 6A6 type of valve. In the first place, the high mu. of each section makes a very sensitive leaky-grid detector possible. In the second place, the second section of the valve allows a very simple plate feedback beat oscillator circuit to be used, the coupling inside the tube





Page Sixty-Six

The Wireless Weekly Call Sign Book and Technical Review

\* WIRING DIAGRAM



itself being sufficient for the beat effect. The liveliness of the oscillator may be controlled by varying the plate voltage —in our case we found 30 volts gave just the amount of coupling we required. There was no point at all in using the regenerative circuit for the 6N7 as has so often been done. This isn't a very satisfactory idea, and cannot compare with the separately mixed oscillator for flexibility and general efficiency. As a matter of fact, we washed it out very early in the picture. The second section of the valve is not required as an audio amplifier, as we have the output pentode giving plenty of



Under the chassis. Aerial connections may be seen running through the chassis at the bottom left-hand corner.

The wiring diagram shows all the connections under the base. Note t