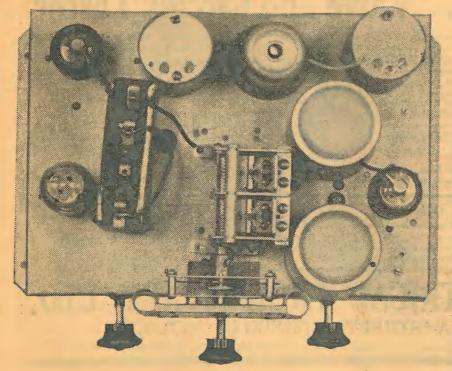

ssary, keep tracking the aerial trimmer, which is now peaked at the adjustment which gives best results.

Now swing up to the top of the dial to another strong station, and note whether it comes in too high or too low from its right position. If too high, screw the padder down and re-tune, until you get it at the right spot. Don't touch the gang trimmers while you do this. If it is too near the centre of the dial, loosen the trimmer padder instead of tightening it.

Now run back to the bottom of the dial, and make the final fine trimmer adjustment on a weak station, so that you get the best possible volume. The set is now lined up and ready for work.

set is now lined up and ready for work. An ordinary aerial will do the set experiment if you like with different lengths for best results.



Looking down on the receiver,



C.S



# The "PALEC" Valve and Circuit Tester

CONVERTING MODEL "V.C.T."

Country owners of Model "V.C.T." (A.C.

operated only) can have their instrument

changed over for dual operation at a nominal

VICTORIA STREET, ASHFIELD, SYDNEY. Manufacturers of Cathode Ray Equipment, Meters, and full range of Testing Equipment,

charge-write for particulars.

The manufacturers take great pleasure in announcing to country dealers that the popular Model V.C.T. Valve and Circuit Tester has now been developed to operate from EITHER the A.C. supply or from a 6 volt accumulator as desired.

In other words the extraordinary utility and service of this in-strument is no longer confined to the town area, but can be taken to outlying districts and connected to a 6 volt acc