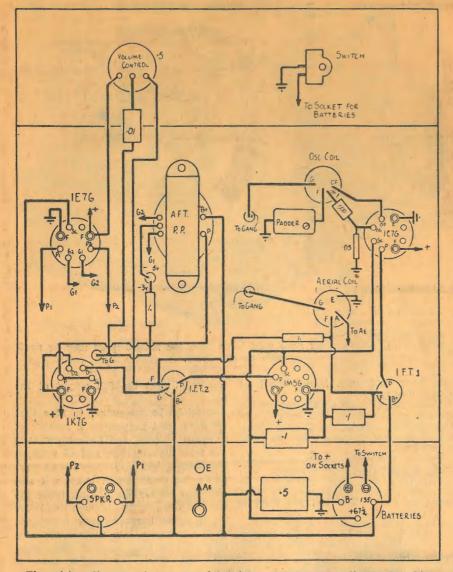

set to track with standard Crown dials, and S.C. Type "F" gangs. Match-ing being obtained by inductance variation with the "Permatune" iron core. Each coil may be re-adjusted to track with different dial calibrations. High impedance couplings ensure even sensitivity over the whole band—the unit fits into a 2 3-8in, x 1 3-8in, square can. I 3-8in. square can. Type Nos: CIV/aer., R.F., and Osc./465.

improved.

Measuring 2in. x 1/2in., the coils are ready for screwing direct to chassis or plate, and are available in two ranges.

Type-Nos. 12 to 35 M.: CIX/12aer., R.F., and Osc. 16 to 50 M.: CIX/16aer., R.F., and Dsc.



#### RODUCTS Pty. Ltd. 51 MURRAY STREET, PYRMONT, SYDNEY Phone, MW2628 Telegrams: "Crownradio," (3 Lines).

DISTRIBUTORS IN ALL STATES AND N.Z. Sydney.

\* WIRING DIAGRAM ¥



The wiring diagram gives a complete picture of the connections. The bias battery stands above the chassis. The positive terminal connects to the chassis through a solder lug bolted to the frame of the gang condenser.

and screen tied together. This has been done because, although a screen grid connection will give greater gain, this gain is only obtainable with a high impedance in the plate circuit. The average transformer has far too low an impedance to make this practicable, and the triode connection, with its lower effective impedance. is required. Wired in this way, the valve has an excellent amplification for a triode, and will drive the output valve just about to its limit on a strong signal.

There appears to be no need for bypassing or filters in the plate circuit, as we never at