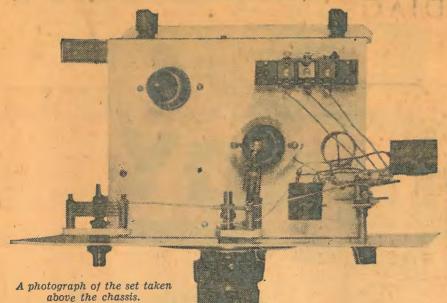

20 metres with the shortest connections.

We suggest that you keep the coils at right angles to each other, and out of the way as much as possible. And don't forget when making switch connections to keep the wires in their right order. It's a good idea when wiring in each coil, to place the switch into the correct position for it, and then check up on the actual connections which are being made while the switch is so placed. You can't very well make a mistake if you do this. It's no good trying to receive if you have the grid end of the 20 metre coil connected to the switch point properly connected to the 40-metre coil!

### CONSTRUCTION

The set is, of course, very simple to construct. The panel we used measured 12 inches by nine inches, and the base eight inches by six inches by three



is not required. Alternatively, the lead to the high tension terminal of the set may be removed when it is not in operation. If a filament switch is required as in the battery model, get one with two sections, one to break one of the A battery leads, and the other the B minus lead. Our sketch makes this point quite clear. This switch may be mounted on the front panel or in any other convenient spot.

The audio choke isn't the same as a filter choke—it's a special high-impedance type used in audio circuits, and may be obtained at any radio dealer. It would be possible to use a resistance of 50,000 ohms in place of it, but the gain would be lowered by so doing.

### OPERATION

To put the set into operation, make sure the connections are all in order, and connect up to the batteries, or the