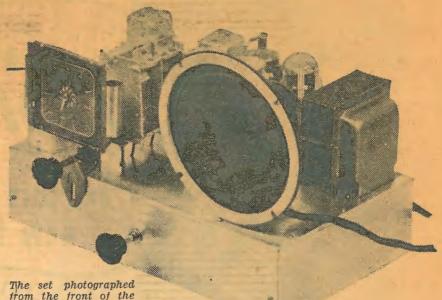

# 1938 EDITION

Technical Articles – A 4-VALVE MANTEL SET. THE "DOUBLE-PENTODE" BATTERY 4. THE 2JU SPECIAL FIVE S.W. SET. A SWITCHED-COIL 2-VALVE SET. A 3-STAGE 50 WATT TRANSMITTER.

14

Call Signs – AUSTRALIAN & N.Z. B'CAST AND AMATEURS – S.W. BROADCASTERS –D.X. STATIONS—All you want to know.