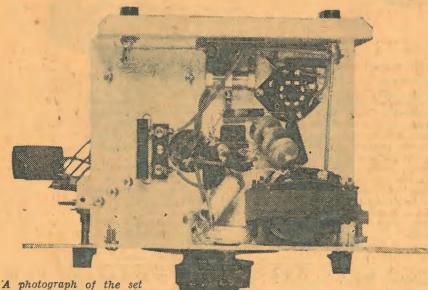

obably got the aerial condenser screwed down too far for that particular band. On the 20 metre coil you may need to leave the condenser adjusted fairly well out—for 40 metres further in—for 80 metres, may be right in. The best adjustment is the one which is screwed in as far as is consistent with good reaction. The longer the aerial, the less will the aerial condenser be screwed down. There isn't much advantage in making the aerial more than about 60 feet overall. An earth connection is almost essential for best results.

Ninety volts of B battery will give good results on earphones, and there isn't much gain in using more than this. Remember that as you use more vol<sup>a</sup>ge, so is the current drain of the set increased. With a power supply, this, of course, doesn't matter so much.



A photograph of the set taken from beneath the Chassis. Page Forty-Five



SERVICE 5 and 6 ANGEL PLACE,

SYDNEY

Page Forty-Six

The Wireless Weekly Call Sign Book and Technical Review

L DY

# RADIO BATTERIES TORCHES & REFILLS



Ever Ready Batteries have proved that for smooth uninterrupted radio reception in the country there is nothing to equal the battery operated receiver — and that for maximum economy in operation the Ever Ready "Superdyne" "B" Battery is unequalled. Capable of months longer life, this battery is the cheapest and most reliable source of power available to the country listener.

VERRE

And to avoid the inconvenience and expense of recharging accumulators there is the new Ever Ready "Air Cell." Guaranteed maximum power capacity until the last day of its life, it is