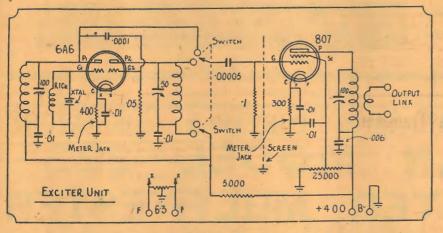

| 3/8                      |
| DG        | 20                      | 23                | 9/16                      | 3/8                      |
| DJ.<br>EP | 30<br>50                | 3<br>4!/2         | 3/4<br>3/4                | 1/2                      |
| ES        | 75                      | 61/2              | -7/4<br> 1/8              | 1/2<br>3/4               |
| HX        | 50                      | 3 3/16            | 11/8                      | 3/4                      |
| HE        | 150                     | 8 <sup>1</sup> /2 | 11/8                      | 3/4                      |
| HO        | 200                     | 101/2             | ī1/8                      | 3/4                      |

Wm. J. Mc LELLAN & CO. BRADBURY HOUSE, 55 YORK STREET, SYDNEY.







Circuit of the exciter unit. Note the shield position and switch connections.



The circuit of the power supply.

Page Fifty-Nine

formers used, and are interchangeable in connections. Thus one 20 metre coil may be plugged in anywhere in the transmitter which calls for such a coil.

### The Final Stage

The final stage is pretty straightforward. At the left of the chassis there is the grid coil and condenser. In the centre is the 809 amplifier. At the right is the tuning condenser, splitstator type, and the tuning coil in our case plugs into two sockets mounted directly to the condenser itself. We made a pair of metal brackets to carry the sockets, and bolted them under two convenient terminals.

The aerial coil has two turns round the centre-tapped plate coil, and plugs into two stand-