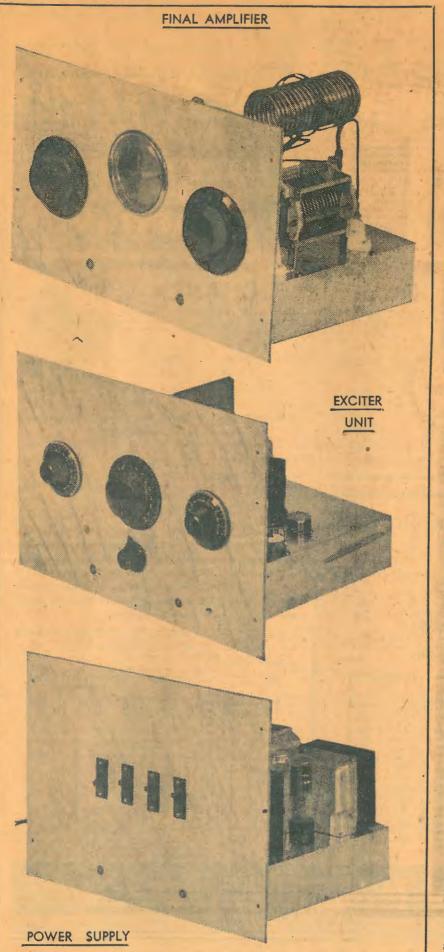

# 1938 EDITION

Technical Articles – A 4-VALVE MANTEL SET. THE "DOUBLE-PENTODE" BATTERY 4. THE 2JU SPECIAL FIVE S.W. SET. A SWITCHED-COIL 2-VALVE SET. A 3-STAGE 50 WATT TRANSMITTER.

14

Call Signs – AUSTRALIAN & N.Z. B'CAST AND AMATEURS – S.W. BROADCASTERS –D.X. STATIONS—All you want to know.