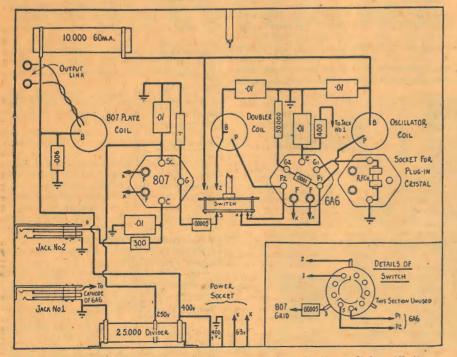

# 1938 EDITION

Technical Articles – A 4-VALVE MANTEL SET. THE "DOUBLE-PENTODE" BATTERY 4. THE 2JU SPECIAL FIVE S.W. SET. A SWITCHED-COIL 2-VALVE SET. A 3-STAGE 50 WATT TRANSMITTER.

14

Call Signs – AUSTRALIAN & N.Z. B'CAST AND AMATEURS – S.W. BROADCASTERS –D.X. STATIONS—All you want to know.