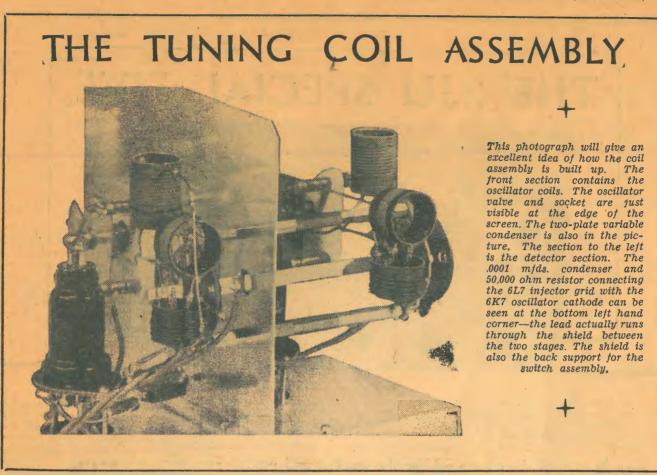

ion with this circuit, and regeneration is a great advantage where no R.F. stage is used. It makes up in many ways for the lack of the R.F. stage, with its extra valve and tuning circuit. Correctly used, it appreciably increases sensitivity, and, what is more important, selectivity. When the 6L7 is approaching oscillation, it tunes very sharply, and has a very much better capacity for rejecting image interference when there is no regeneration.

Modern high-gain intermediates of the 465 kc. type have a very good characteristic, and we can get all the gain required from a single stage, with a good degree of selectivity. As a matter of fact, even the ordinary plain intermediates will operate quite well in this circuit, Page Sixty-Four

The Wireless Weekly Call Sign Book and Technical Review





The World's Finest Sound Reproducer

Both the 2JU Special Ten and the 4/38 Mantel Set used a Rola speaker, type DPF4. This is a particularly handy model with a 5in. cone, and fits snugly into a small mantel cabinet. Built with accuracy which conforms to typical Rola standards, it gives the utmost sensitivity and tone possible in a small loud speaker. It is an ideal speaker for small sets. A slightly larger model, having correspondingly better characteristics, is the DP5B. with a 6½-inch cone. This may be used where more space is available. In addition, Rola have a wide range of electro-dynamic and permagnetic speakers, including the famous 8/20 8-inch permagnetic speaker. Special new diaphrams give extra powerhandling capacity and wider frequency response. And don't forget the K-12, a