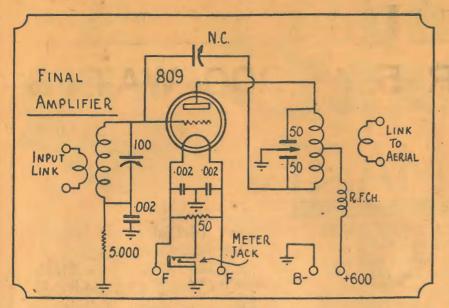

# 1938 EDITION

Technical Articles – A 4-VALVE MANTEL SET. THE "DOUBLE-PENTODE" BATTERY 4. THE 2JU SPECIAL FIVE S.W. SET. A SWITCHED-COIL 2-VALVE SET. A 3-STAGE 50 WATT TRANSMITTER.

14

Call Signs – AUSTRALIAN & N.Z. B'CAST AND AMATEURS – S.W. BROADCASTERS –D.X. STATIONS—All you want to know.