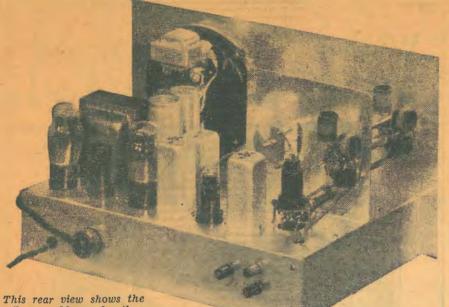

# 1938 EDITION

Technical Articles – A 4-VALVE MANTEL SET. THE "DOUBLE-PENTODE" BATTERY 4. THE 2JU SPECIAL FIVE S.W. SET. A SWITCHED-COIL 2-VALVE SET. A 3-STAGE 50 WATT TRANSMITTER.

14

Call Signs – AUSTRALIAN & N.Z. B'CAST AND AMATEURS – S.W. BROADCASTERS –D.X. STATIONS—All you want to know.