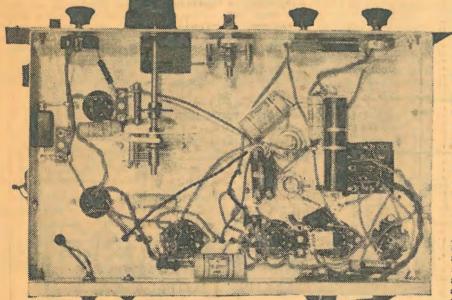

# 1938 EDITION

Technical Articles – A 4-VALVE MANTEL SET. THE "DOUBLE-PENTODE" BATTERY 4. THE 2JU SPECIAL FIVE S.W. SET. A SWITCHED-COIL 2-VALVE SET. A 3-STAGE 50 WATT TRANSMITTER.

14

Call Signs – AUSTRALIAN & N.Z. B'CAST AND AMATEURS – S.W. BROADCASTERS –D.X. STATIONS—All you want to know.