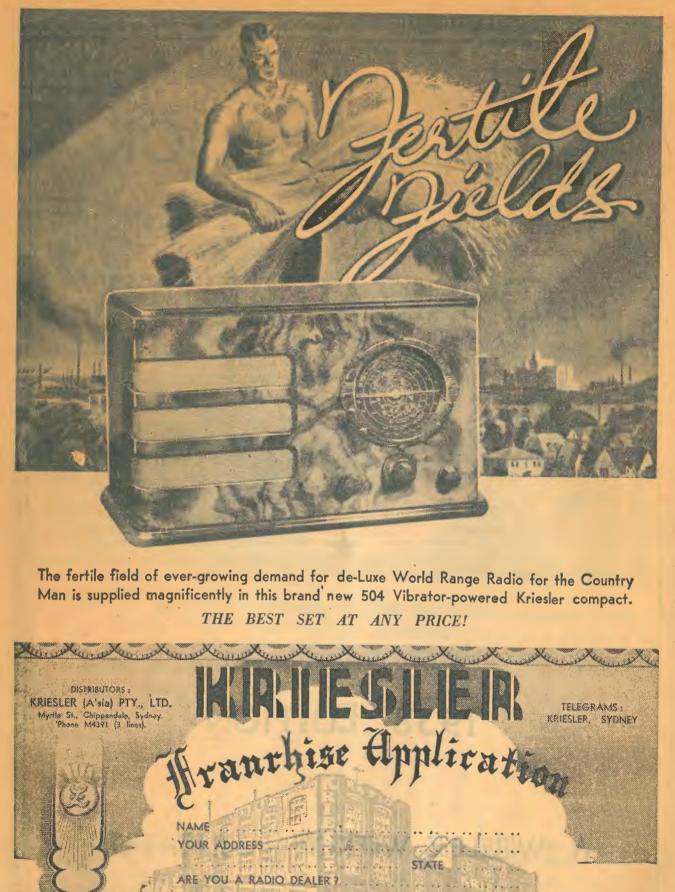

CALL SIGN BOOK and TECHNICAL REVIEW.

# 1938 EDITION

Technical Articles – A 4-VALVE MANTEL SET. THE "DOUBLE-PENTODE" BATTERY 4. THE 2JU SPECIAL FIVE S.W. SET. A SWITCHED-COIL 2-VALVE SET. A 3-STAGE 50 WATT TRANSMITTER.

14

Call Signs – AUSTRALIAN & N.Z. B'CAST AND AMATEURS – S.W. BROADCASTERS –D.X. STATIONS—All you want to know.





П

The same values that protect life at sea give longer life to your radio set. A regular overhaul of your radio will give better and brighter programmes. See your local radio supplier . . .

and be sure to Re-valve with new Micro-sensitive



(ADVERTISEMENT OF AMALGAMATED WIRELESS VALVE CO. PTY. LTD.)

# CALL SIGN BOOK and TECHNICAL REVIEW

COMPILED BY JOHN MOYLE [TECHNICAL EDITOR "WIRELESS WEEKLY"]

### ×

## 1938 EDITION

A "WIRELESS WEEKLY" PUBLICATION



CO DISTRIBUTORS NOYES BROS. (MELB)., LTD. 597 Lonsdale Street. NOYES BROS. LTD A H. PIDGEON MCCAINN BROS. Sydney, Adelaida, Launceston 814 Hay Street, Perth. W.A. Elizabeth Street, Hobart, Melbourne. Tasmania. and the

Course of the second second

CONTRACTOR OF THE OWNER OF THE OWNER

Page Brea

TAXA & CONTRACTORS AND ADDRESS OF AN ADDRESS AND ADDRE

| iteriteriterite | NINIRA COMPANYANE TATAA MARANA MATATATATATATATATATATATATATATATATATATA