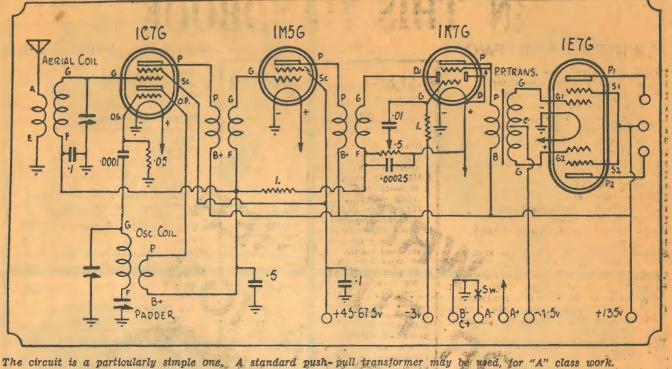

triple duty B bat-5-volt C battery, 1 2-volt umulator.
- knobs, battery cable, nuts,

COMPLETE

### 2JU E

- 0 x 3 in.
- 10 in.
- - tuning co lensers.
- lget tuning condensers. 0-385, at 80 5 v. at 2 amps. sformer, 3
- at 3 amp
- trolytic. volts.
- hsers. ular cor
- sers. ica con
- ensers. ica cg
- condenser. mic
- condenser.
- ar condensers. stor.

  - sistor.
- resistors.
- resistors.
- w. resistor.
- .w. resistor.
- .w. resistor.
- voltage divider.
- potentiometer.
- entiometer.
- beat oscillator.
- transformers.
- tor coil (see text).
- tal, 2 4-pin.
- tch, coil former and wire it. See text. This unit is le commercially.
- Valves-1 6L7, 2 6K7, 1 6N7, 1 6F6, 1 80. Speaker-1500 ohms F.C., matched for pentode.

Knobs, hook-up wire, nuts, bolts, etc. £11/10/- COMPLETE

Page Forty-Nine





#### LIST, PUSH-PULL PENTAGRID PARTS 4.

1 Base, 111 x 9 x 3.

- 2-gang condenser. 1
- 465 k.c. b'cast coil kit (aerial coil, R.F. 1 coil, 2 I.F. transformers and padder).
- 1 Battery switch.
- .5 meg. potentiometer.
- .5 mfds. tubular condenser.
- 2 .1 mfds. tubular condensers.

has a very high amplification, and will deliver its full output 'with comparatively little drive. Thus, for quite a small signal into the grid, we get a pretty large signal out into the loudspeaker. That is the reason why so many sets these days use pentode output valves-it will be remembered that all the Pentagrid Fours in the past have used them.

A "B" class stage operates on a different principle. It needs a fairly large signal input, but, in return, will give very large outputs. This in itself would seem to