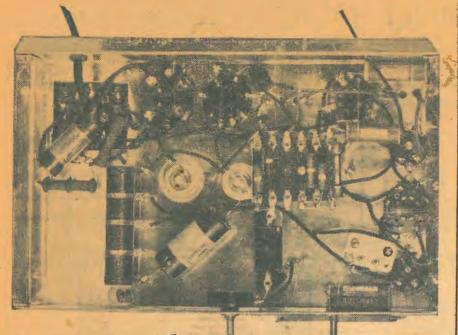

tion. After about 30 seconds, all the valve heathers should be seen glowing. Switch off, plug in the rectifier, and switch on. If there are no funny lights or untoward flashes in the valves, which will indicate wrong connections, you will probably hear a low hum in the speaker, and an "alive" sound when the volume control is advanced.

Slacken off the padder about three turns, and turn the dial till it points to 2SM, or some station low on the dial. Slacken off the trimmers on the gang, and adjust the oscillator, or front, trimmer, until the station comes in opposite its dial marking, if necessary, adjusting the aerial trimmer to keep the signal. Now carefully adjust this aerial trimmer until the best volume is obtained. Page Forty

The Wireless Weekly Call Sign Book and Technical Review



The layout of components is *ll*lustrated in this photograph, taken from beneath the chassis.

Now swing to 2FC, or some other convenient station marked on the dial, and without touching the trimmers, adjust the padder till the dial markings coincide with the station at this top end of the dial. When this happens, you should be receiving this station at its best strength for any setting of the padder. It is, of course, important to see that your dial marking are designed to suit the coils and condenser you have—this is usually simply a matter of telling your dealer beforehand.

Now go back to the bottom of the dial, and tune in a station well down on the scale. You can now make a fine adjustment of the aerial trimmer, after which the lining-up is complete.

You won't find a big aerial ne