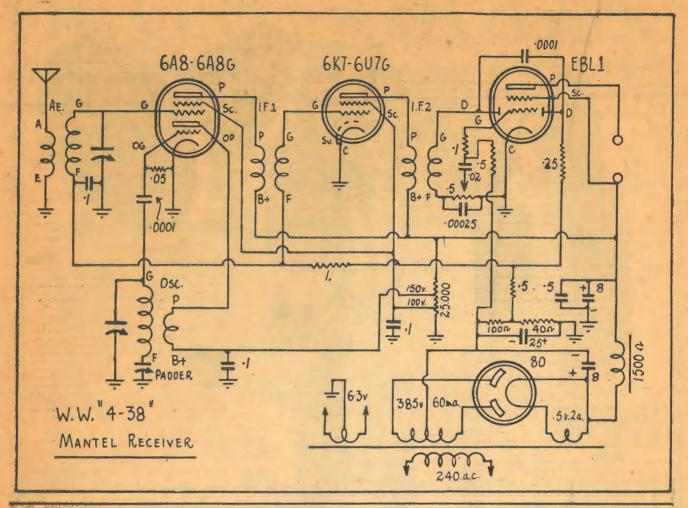

# 1938 EDITION

Technical Articles – A 4-VALVE MANTEL SET. THE "DOUBLE-PENTODE" BATTERY 4. THE 2JU SPECIAL FIVE S.W. SET. A SWITCHED-COIL 2-VALVE SET. A 3-STAGE 50 WATT TRANSMITTER.

14

Call Signs – AUSTRALIAN & N.Z. B'CAST AND AMATEURS – S.W. BROADCASTERS –D.X. STATIONS—All you want to know.