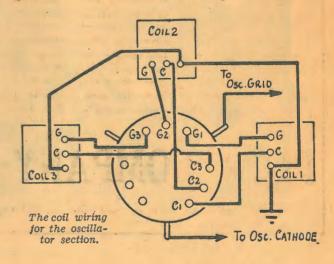

the use of a double valve of some kind. After trying practically

 5-meg. potentiometer.
 Switch for beat oscillator.
 465 k.c. I.F. transformers. Beat oscillator coil (see text). Sockets-5 octal, 2 4-pin. 1 2-bank switch, coil former and wire for coil unit. See text. This unit is also available commercially. Valves-1 6L7, 2 6K7, 1 6N7, 1 6F6, 1 80. Speaker-1500 ohms F.C., matched for pentode. Knobs, hook-up wire, nuts, bolts, etc.

----

all the available schemes, and beat-oscillator coils, we decided on the 6N7 or 6A6 type of valve. In the first place, the high mu. of each section makes a very sensitive leaky-grid detector possible. In the second place, the second section of the valve allows a very simple plate feedback beat oscillator circuit to be used, the coupling inside the tube





Page Sixty-Six

The Wireless Weekly Call Sign Book and Technical Review

\* WIRING DIAGRAM



itself being sufficient for the beat effect. The liveliness of the oscillator may be controlled by varying the plate voltage —in our case we found 30 volts gave just the amount of coupling we required. There was no point at all in using the regenerative circuit for the 6N7 as has so often been done. This isn't a very satisfactory idea, and cannot compare with the separately mixed oscillator for flexibility and general efficiency. As a matter of fact, we washed it out very early in the picture. The second section of the valve is not required as an audio amplifier, as we have the output pentode giving plenty of



Under the chassis. Aerial connections may be seen running through the chassis at the