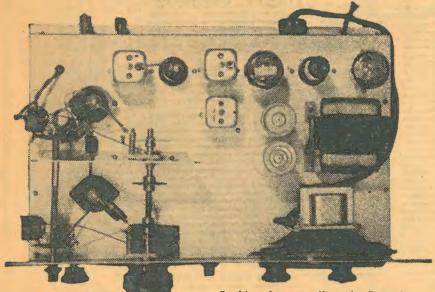

# 1938 EDITION

Technical Articles – A 4-VALVE MANTEL SET. THE "DOUBLE-PENTODE" BATTERY 4. THE 2JU SPECIAL FIVE S.W. SET. A SWITCHED-COIL 2-VALVE SET. A 3-STAGE 50 WATT TRANSMITTER.

14

Call Signs – AUSTRALIAN & N.Z. B'CAST AND AMATEURS – S.W. BROADCASTERS –D.X. STATIONS—All you want to know.