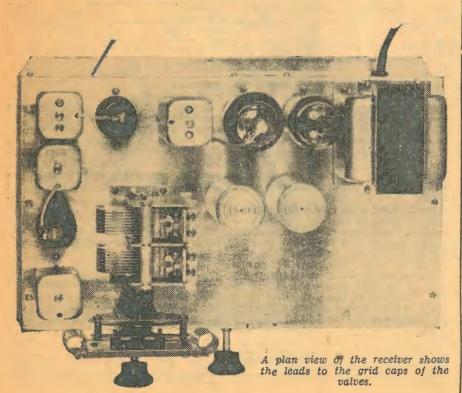

thout touching the trimmers, adjust the padder till the dial markings coincide with the station at this top end of the dial. When this happens, you should be receiving this station at its best strength for any setting of the padder. It is, of course, important to see that your dial marking are designed to suit the coils and condenser you have—this is usually simply a matter of telling your dealer beforehand.

Now go back to the bottom of the dial, and tune in a station well down on the scale. You can now make a fine adjustment of the aerial trimmer, after which the lining-up is complete.

You won't find a big aerial necessary or anything like that—you should be able to get excellent interstate reception on not more than 40ft of wire, and in most cases, a small indoor aerial will suffice.





### For World's Smoothest, Sweetest Shave

AVAILABLE at last in Australia—the world's smoothest, sweetest shave! Over THREE million Schick Electric Dry Shavers in daily use. Our big and freouent shipments sold out in a few days. Hurry for yours now, or you may have to wait.

to wait. The Schick Electric Dry Shaver plugs in anywhere, any time, A.C., D.C., or battery. No soap, lather or water. No raw, scraped faces. Schick shaves closely with a Soft, smooth, massaging action. When you use it, you will regret the time, money and pain it cost you to shave in the old-fashioned way. Order yours now. We'll send you more information if you post the coupon.

### List price, £5/10/-

Dealers! For details of Discounts apply to the Wholesale Distributors:

MARTIN DE LAUNAY PTY., LTD.

Cnr. Clarenc