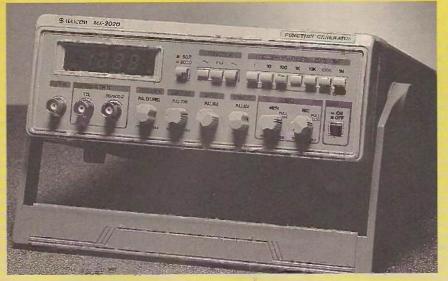

## Special offer Function generator 25% reader discount

Fault Reports TVs, VCRs, Camcorders and Satellite

Note that we are unable to answer technical queries over the telephone and cannot provide information on spares other than that given in our Spores Guide.

MX2020 function generator with int/ext sweep; spans 0.02Hz to 2MHz and is available to **Television** readers for just £179 - fully inclusive of VAT and postage. See page 281 for ordering details.