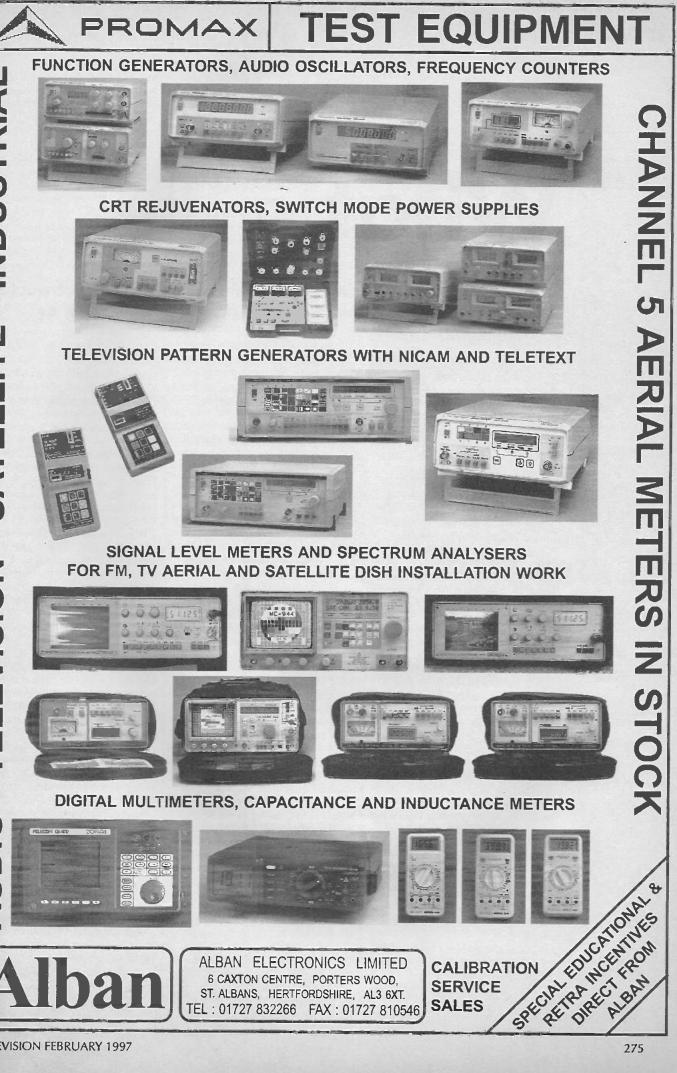

## Test Report: Promax Pattern 246

A pattern generator is essential for TV/video servicing. The Promax GV698 from Alban Electric offers good value for money with its comprehensive range of patterns and facilities. Eugene Trundle reviews this and comments on other models in the range.