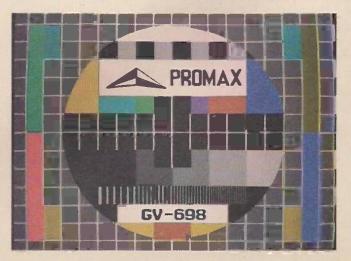

## Test Report: Promax Pattern 246

A pattern generator is essential for TV/video servicing. The Promax GV698 from Alban Electric offers good value for money with its comprehensive range of patterns and facilities. Eugene Trundle reviews this and comments on other models in the range.