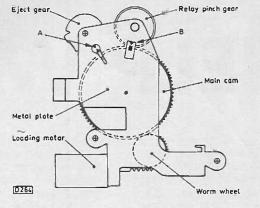

Ian Rees describes a simple unit to enable a TV receiver's video and satellite channels to be set up accurately.

| What a Life!                                                                 | 276 |
|------------------------------------------------------------------------------|-----|
| Donald Bullock on the problems prese<br>consumer electronics equipment and t |     |
| Satellite Notebook                                                           | 278 |
| Letters                                                                      | 282 |