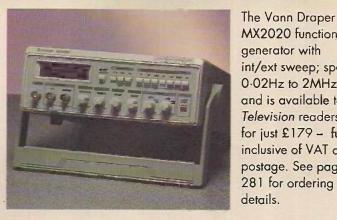

Note that we are unable to answer technical queries over the telephone and cannot provide information on spares other than that given in our Spores Guide.

MX2020 function generator with int/ext sweep; spans 0.02Hz to 2MHz and is available to **Television** readers for just £179 - fully inclusive of VAT and postage. See page 281 for ordering details.