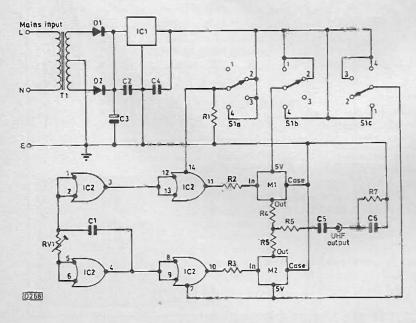

Ian Rees describes a simple unit to enable a TV receiver's video and satellite channels to be set up accurately.

| What a Life!                                                                 | 276 |
|------------------------------------------------------------------------------|-----|
| Donald Bullock on the problems prese<br>consumer electronics equipment and t |     |
| Satellite Notebook                                                           | 278 |
| Letters                                                                      | 282 |