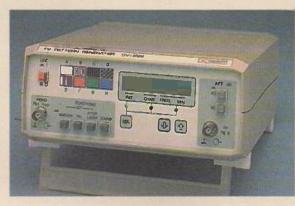

## Test Report: Promax Pattern 246

A pattern generator is essential for TV/video servicing. The Promax GV698 from Alban Electric offers good value for money with its comprehensive range of patterns and facilities. Eugene Trundle reviews this and comments on other models in the range.