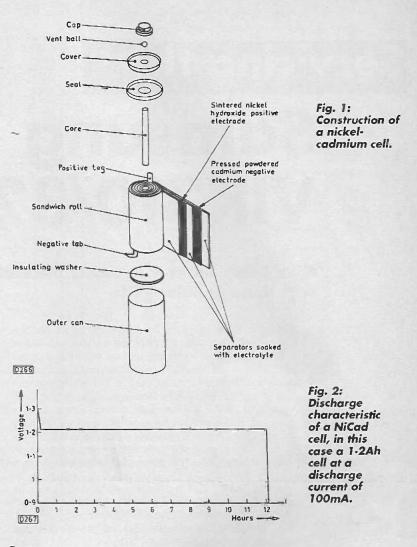

#### The NiCad Cell

NiCad batteries offer superior performance provided certain rules are observed. Tom Bowers on their characteristics and how to get the best from theme