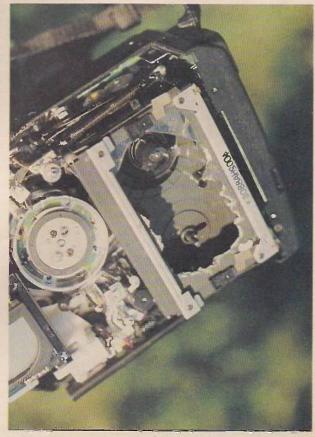

### Servicing the Samsung VIK310/320/350

Mike Leach on how to tackle the various faults you could encounter with this range of VCRs.

| Help Wanted      | 258 |
|------------------|-----|
| TV Fault Finding | 260 |
| TV Tuning Aid    | 264 |