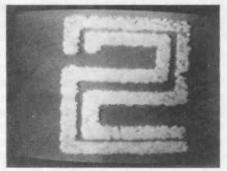

197 Corrections

198 Christmas Caption Capers

Keith Hamer and Garry Smith

The BBC's graphic design department traditionally contributes to the Christmas festivities. A review of their efforts over the years 1969-1976.