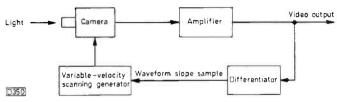

Action of the sled system and the alternative Philips radial tracking arm and an introduction to the disc speed servo, including the start-up system.

209 Next Month in Television

211 Letters

213 Video Trouble