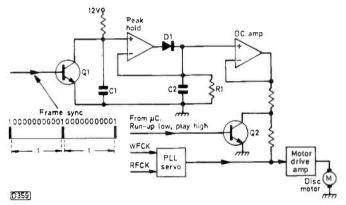

Action of the sled system and the alternative Philips radial tracking arm and an introduction to the disc speed servo, including the start-up system.

209 Next Month in Television

211 Letters

213 Video Trouble