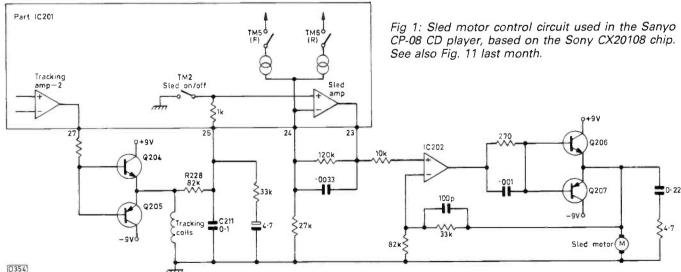

206 VCR Clinic

Reports from Philip Blundell, Eng. Tech., Eugene Trundle, K. Rutherford, lan Bowden, Jim Littler, Stephen Leatherbarrow and Nick Beer.

208 Servicing Compact Disc Players, Part II

Joe Cieszynski

Action of the sled system and the alternative Philips radial tracking arm and an introduction to the disc speed servo, including the start-up system.

209 Next Month in Television

211 Letters

213 Video Trouble