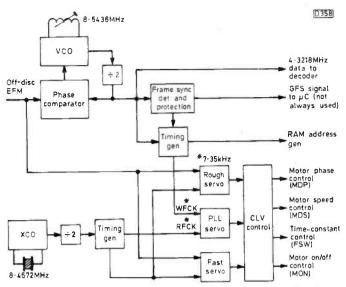

Action of the sled system and the alternative Philips radial tracking arm and an introduction to the disc speed servo, including the start-up system.

209 Next Month in Television

211 Letters

213 Video Trouble