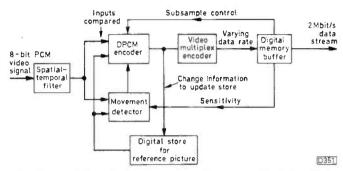

200 CD Player Casebook

Reports from Mike Leach and Nick Beer.

202 Bandwidth Compression Techniques, Part 2

Tom Ivall

Techniques proposed for broadcast TV use, including videoconferencing and the Eureka 95 system for HD-TV.