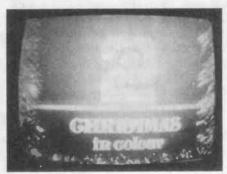

197 Corrections

198 Christmas Caption Capers

Keith Hamer and Garry Smith

The BBC's graphic design department traditionally contributes to the Christmas festivities. A review of their efforts over the years 1969-1976.