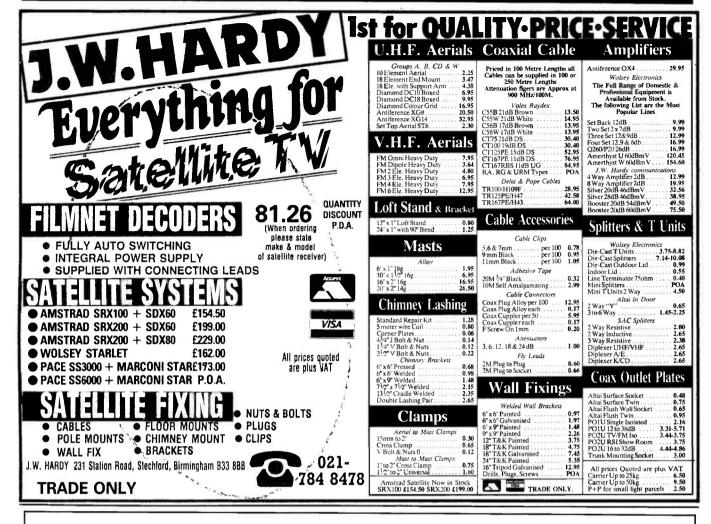

# 728 DECODER

The Maplin NICAM 728 Decoder converts the additional digital code present\* in the TV signal to a high quality stereo soundtrack with a quality similar to that of Compact Disc.

PROJECT KIT

This fully working system is based upon the Toshiba NICAM chip set which has only just become available. For full project construction details, see the December 1989 edition of Electronics – The Maplin Magazine (XA35Q price £1.20). It's on sale from November 3rd, so get your copy TODAY!

\*Currently being transmitted from Crystal Palace and Emley Moor See the Maplin Magazine Issue 34 for IBA launch schedule.

Upgrades almost any modern colour TV set – no need to purchase a new TV set or VCR!

#### **Features**

- ★ Single +12V power requirement
- ★ Automatic audio switching (Mono-Stereo-Bilingual)
- ★ British Design
- ★ Reverts to FM audio if NICAM is not present
- ★ High Quality Optimum Performance without any additional ICs
- ★ NICAM mode indicators

# Digital Stereo Sound for Television

British

The World's most advanced high quality stereo system for landbased television!

#### **TELEVISION ENGINEERS**

This price available to trade only, ring 0702 552961 and quote LP02C special 5 off deal reference: Television.

Normal Price £99.95 (Inc. VAT) each (Order Code LP02C)

Initial availability limited - book your orders now!