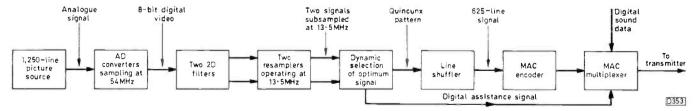

200 CD Player Casebook

Reports from Mike Leach and Nick Beer.

202 Bandwidth Compression Techniques, Part 2

Tom Ivall

Techniques proposed for broadcast TV use, including videoconferencing and the Eureka 95 system for HD-TV.