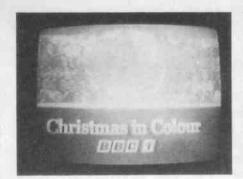

197 Corrections

198 Christmas Caption Capers

Keith Hamer and Garry Smith

The BBC's graphic design department traditionally contributes to the Christmas festivities. A review of their efforts over the years 1969-1976.