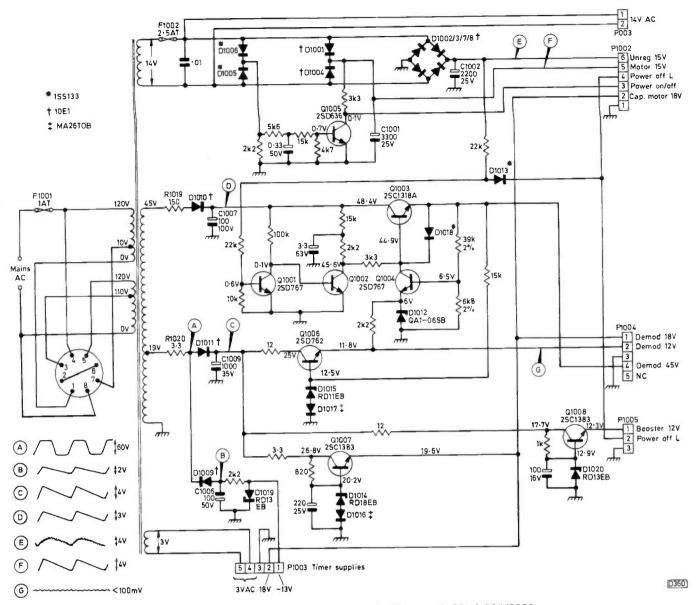

reel drive assembly from the capstan flywheel. The loading belts are small and large as with the other machines we've mentioned. To replace them, unbolt the plastic guide beside the bottom of the DD unit then unclip the DD unit loom from the chassis and follow it round to the servo PCB, unplugging it here. The large belt (VDV0135) will have to be pulled up over the loom and the new one threaded over it as the loom goes through the centre of the belt's run. This palava is required because the loom isn't, as with the NV333/NV366, plugged at the DD end. The smaller belt must be replaced before fitting the new large one as it fits on the lower half of their shared loading pulley.

As with the brake band, the idlers, pinch roller etc. these belts are in the VUD kit. Two items that aren't but



Fig. 1: Power supply circuit used in the Panasonic Model NV2000.

often need replacing are the reel pulley and the secondary pulley (VXP0351/2). These form the drive and clutch system between the belt from the flywheel and the idler itself. The clutch becomes noisy and the pulley wears. The mode switch is exceptionally reliable and thus shouldn't, as it should with more recent Panasonic models, be replaced as a matter of course.

#### **Faults List**

That sums up the mechanical side. Fig. 1 shows the power supply circuit, with some corrections with respect to the circuit in the manual. The ripple characteristics at various points are included. We'll round off with the usual faults list.

(1) Will not, or sluggish, rewind or fast forward. The most likely suspects are the reel idler (VXP0