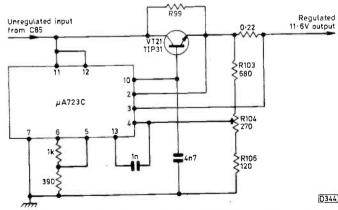

206 VCR Clinic

Reports from Philip Blundell, Eng. Tech., Eugene Trundle, K. Rutherford, lan Bowden, Jim Littler, Stephen Leatherbarrow and Nick Beer.

208 Servicing Compact Disc Players, Part II

Joe Cieszynski