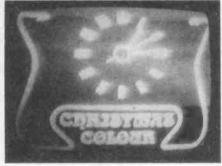

197 Corrections

198 Christmas Caption Capers

Keith Hamer and Garry Smith

The BBC's graphic design department traditionally contributes to the Christmas festivities. A review of their efforts over the years 1969-1976.