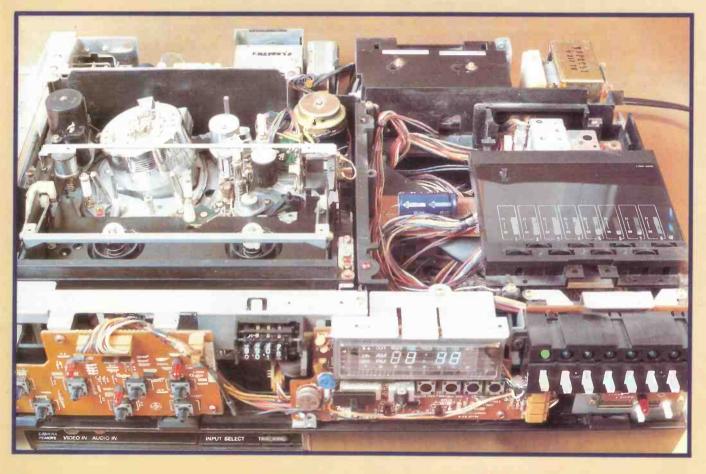

195 Servicing the Panasonic NV2000/NV2010/NV3000

Nick Beer

Easy to use and to service. Hence the popularity of these early Panasonic machines. How to go about mechanical overhaul and a detailed faults list.