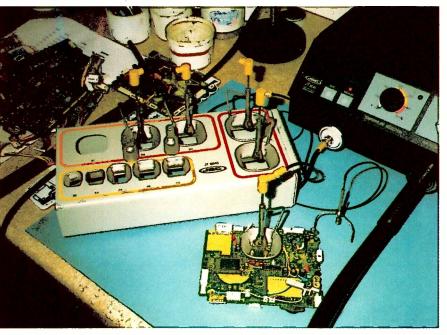

# CONTENTS

December 1997

Vol. 48, No. 2

| If it takes three men                                                                                           | 9                                                                                                                                                                           |                                        |
|-----------------------------------------------------------------------------------------------------------------|-----------------------------------------------------------------------------------------------------------------------------------------------------------------------------|----------------------------------------|
| <b>Teletopics</b> The analogue TV switch off, latest on flat-screen displays and DVD technology and other news. | 2                                                                                                                                                                           | 兴崖                                     |
| Camcorner 8                                                                                                     | 4                                                                                                                                                                           |                                        |
| Camcorder servicing hints and fault reports.                                                                    |                                                                                                                                                                             | 11 1 1 1 1 1 1 1 1 1 1 1 1 1 1 1 1 1 1 |
| Satellite Workshop  Jack Armstrong's column on satellite receiver servicing.                                    | - Photography Mark Swallow                                                                                                                                                  |                                        |
|                                                                                                                 | Surface-mounted Alumii                                                                                                                                                      |                                        |
| Test Case 420 8                                                                                                 | Flectrolytics<br>Nick Beer on the problems that these tr<br>components cause, repair procedures ar                                                                          |                                        |
| Amstrad Tuning Modification 9 Martin Pickering, B.Eng., describes a simple way of                               | notes on some models that are particula                                                                                                                                     |                                        |
| increasing the tuning range with satellite receiver Models SRD510/520.                                          | What a Life! A fuse-blowing VCR and mystery phor Donald Bullock.                                                                                                            |                                        |
| 2 2 2 2 2 2 2 2 2 2 2 2 2 2 2 2 2 2 2 2                                                                         | 2                                                                                                                                                                           |                                        |
| Problems with satellite equipment and installations.                                                            | TV Fault Finding                                                                                                                                                            | 106                                    |
| Test Report: The JBC Desoldering Station Steve Beeching, I.Eng., on the problem of desoldering                  | _                                                                                                                                                                           | 110                                    |
| surface-mounted ICs and the solution provided by th station.                                                    |                                                                                                                                                                             | 123                                    |
|                                                                                                                 | VCR Clinic                                                                                                                                                                  | 124                                    |
|                                                                                                                 | Monitor Servicing: The TY2/Y2V Chassis Russ Phillips on the circuitry used in the monitor chassis and the faults you might Circuit descriptions include the power resystem. | 126 lese popular nt encounter.         |
| Repairing RC Handsets Chris Watton on economic remote-control unit repair                                       |                                                                                                                                                                             | chniques used d cable TV, and          |
| Test Report: The Satwalker 180° H-H Mount Mike Hancox finds that the Satwalker 180° horizon-t                   |                                                                                                                                                                             | on, news from ing permission           |