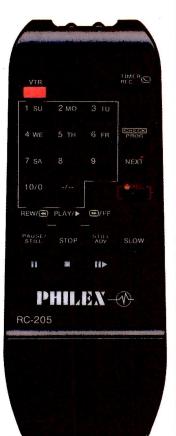

Willow Vale Electronics has been appointed national distributor of Wallis Universal CTV remote control units to the independent retail trade. These new handsets incorporate a microchip that gives operation with most well-known brand TV sets with no need for coding or programming - they are brand matched rather than being matched to particular model numbers. Thus one unit covers one brand, with no need to search for codes.

The Wallis range being handled by Willow Vale provides low-cost replacements for Blaupunkt, Hitachi, Panasonic, Philips, Sony, Grundig, Nokia, Mitsubishi, Samsung, Sanyo, Toshiba and many other premium brands.