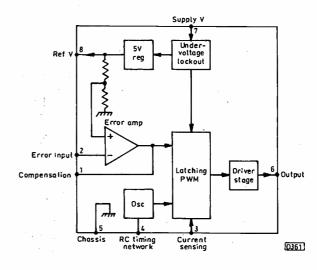

uire higher voltages.

When the line frequency is at its lowest, i.e. 31.5kHz, the B+ supply is 84V: it's derived from the 110V HT supply via R509 with transistor TR504 in parallel (along with R508 and R514) – see Fig. 3. When a higher B+ supply is required, the forward bias applied to TR504 increases so that it conducts more heavily, reducing the voltage across R509 and the parallel network R508/R514/TR504.

Negative pulses at an amplitude of about -280V are taken from pin 5 of the line output transformer and recti-

fied by D501/R501 and C502, providing feedback to the B+ regulator circuit to stabilise the width and the EHT supply.

To check the B+ voltage, set up the monitor as for HT voltage adjustment and measure the voltage across CE425. At the line frequency of 31-5kHz the reading



Fig. 2: Block diagram of the UC3842AN chopper control chip. 3842 series chips are widely used in monitor power supplies.

1100

Fig. 3: The B+ regulator circuit.

R508 R514 TR504

115 8-2 TIP31E

TR503 R507

TR503 R507

TR503 R507

TR504

TR503 R507

TR505

100 220k 27/

TR501

TR502

R507

TR501

TR502

R501

TR503

A70

TR501

TR501

TR501

TR502

R501

TR501

R503

Pulses from pin 5

of the LOPT

Excess current trip (from TR 420)

Fig. 4: The excess EHT voltage protection circuit. There is also protection against excess beam current - TR420 monitors the voltage developed by the beam current flowing through R460.

Fig. 5: This power management circuit is incorporated in some monitors that use the Y2/Y2V chassis.



should be 84V ±0.5V (85V ±0.5V with the Y2V chassis). RV503 is provided