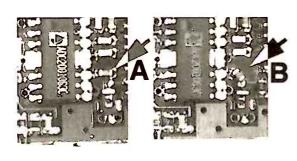

se a universal LNB you will need an external 22kHz tone inserter. In this case you should use an AM242284 microcontroller chip. This has an 'external audio' option which, in the SRD510/520, controls the voltage at pin 14 of the decoder scart socket. You can use this to control an external unit on a perchannel basis.

#### Reliability and Component Source

Before you carry out this major modification to a relatively old receiver, it would be wise to replace the components that tend to cause problems. An SRD510 reliability kit, which contains capacitors and resistors with instructions, is available for £5.45 inclusive from SatCure, PO Box 12, Sandbach, Cheshire CW11 1XA (01270 753 311). Add £4.11 for a 24C16 EEPROM and £8.66 for an AM242306 microcontroller chip (subject to availability).







BA157=0.10 BYD33M=25 BYW95C=28 BYX10=15 BYX98=3.25 OA91=0.12 RGP15K=30 AN3320K=7.50 AN5071=2.29 AN5138=4 30 AN5265=0.95 AN5512=1.35 AN5521=1.35 AN5620=2.50 AN5790=2.40 AN6250=2.99 AN6652=1.00 AN6878=2.50 AN7110=1.00 AN7169=2.00 APU2400T=9.45 BA340=1.40 BA536=1.50 BA3920L=2.50 BA5102A=1.10 BA5406=1.80 BA6209-1 00 SDA5243-10 15 SL1454=18.95 BA6247=2.00 BA7766=2.80 STA451C=3.95 CNX36=90 STK032=8.75 CNX62A=0.75 STK0049=4 00 STK0060=7.99 CNX82A=0.80 HA1350-2 00 STK435-3 50 STK439=3.99 HA1457=8.99 HA11223=1.35 STK1040=6.35 HA11244=2.99 STK2029=4.75 HA11713=1.00 STK2240=6.50 STK3042/2=4.75 HA12411=5.75 STK3082=5.25 STK4017=3.85 IRF840=2.50 STK4042=7 99 KIA6283=2.50 STK4112/2=9.25 4964=4.99 STK4131/2=6.50 LA3300=1.30 STK4141/2=5.50 LA3350-1 99 STK4151/2-6 80

LA7835=2.35 STK5335=3 25 LA7850=2.