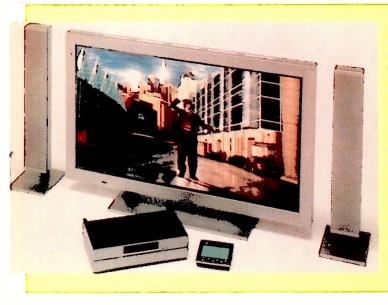

NEC has brought into production a 50in. plasma display (see picture) that's intended for the highdefinition TV market. The Hi-Vision PlasmaX panel, which has a onemillion pixel capability, will go on sale in Japan next February to coincide with the HDTV coverage of the Nagano Winter Olympic Games. Sets that use the display are likely to cost around 2.7m yen (some £13,000).

Hitachi has developed a 41in. colour plasma display that's aimed at the business market. It has a contrast ratio of 300:1 and a viewing angle of 160°. Weight is 37kg, with a built in power supply but not including the stand. There are no price details.

Designed by renowned Japanese interior designer Motomi Kawakami, the first "Hi-Vision" high-definition PlasmaX television is also the world's slimmest. Pixel pitch has been reduced from 1.08 to 0.81mm: over a million pixels are displayed. Compared to the previous PlasmaX, which was announced last February, this latest model is 10mm slimmer at 89mm.