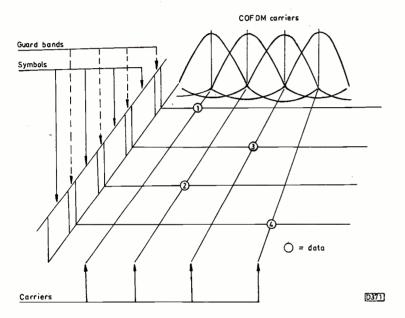

sure a rugged transmission.

In the UK, the modulation will be split amongst 1,705 carriers. This is referred to as the 2K option: continental European broadcasters may adopt the 8K option, which uses 6,817 carriers. With the 2K option each carrier has to transport about two-thousandth the symbol rate with 64-QAM. The coding interleaves the data in time and frequency to provide enhanced error correction possibilities.

Fig. 4 shows the spectrum with 2K COFDM. The arrangement enables the 8MHz channel bandwidth to be fully used – contrast this with the analogue channel signal spectrum shown in Fig. 5. You can see that the system makes more efficient use of spectrum space.

Fig. 6: Carriers with orthogonal frequency spacing - the carriers are 90° apart and don't interfere with each other.





Fig. 7: Three-dimensional representation of a COFDM signal. 1-4 interleaved data.

Because of their orthogonal frequency spacing, the COFDM carriers do not interfere with each other – see Fig. 6.

Since each carrier's data rate is low, the symbol rate per carrier is much longer than with QPSK and QAM. This provides tolerance to multi-path effects. To enhance this tolerance, a guard band is added to each symbol period to lengthen it. Echoes that occur within the symbol period cause a flat signal fade. Those that occur outside it, in the guard interval, produce the effect of a phase sum and difference: the result is frequency-selective fading. The guard interval also prevents inter-symbol interference, which could present two symbols to the demodulator simultaneously – one of which would b