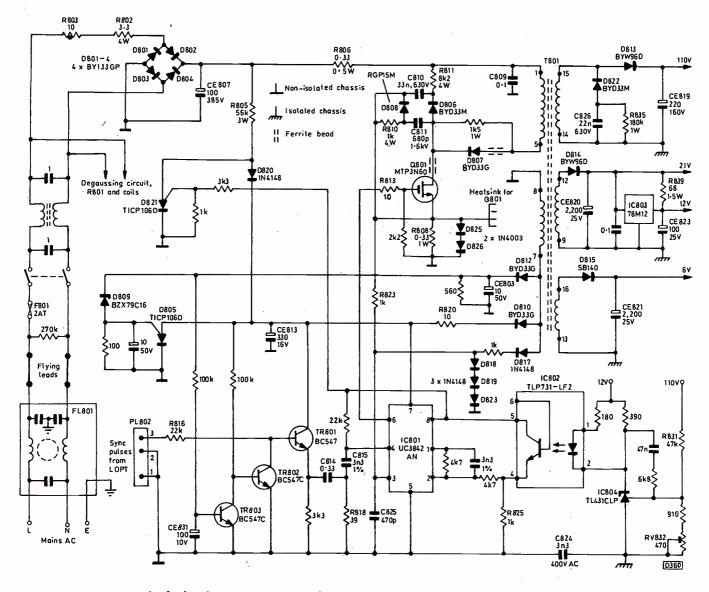

or example because of a short across one of the outputs on the secondary side of the circuit.

To set the HT voltage (RV832), the monitor should be provided with a blank raster signal with negative-going sync pulses at 31.5kHz and 60Hz. Set the contrast and brightness controls at mid-point, then use RV832 to set the voltage across CE819 to  $110V \pm 1V$ .

R806 (0·33 $\Omega$ , 0·5W flameproof) provides protection should Q801 go short-circuit. Overvoltage protection is provided by zener diode D809, which conducts when the supply provided by the rectifier circuit D812/CE803 exceeds 16V. This fires thyristor D805 which latches on, removing the supply to IC801. CE804 is included to ensure that D805 is not triggered by spurious spikes.

If the chopper transistor Q801 has failed, D806, D807,



Fig. 1: The chopper power supply circuit used in the Tatung Y2/Y2V chassis.

D808, R806 and R808 should also be checked.

Pulses from the line output transformer synchronise the operation of the power supply and the line output stage. These pulses are picked up by a single turn of wire around the transformer's core and are connected to the power supply by plug PL802. They then pass via R816, TR801 and C814 to the junction of R818 and C815 which form part of the oscillator circuit in IC801 (pin 4). This oscillator and the error amplifier connected to pin 2 provide the two inputs to the pulse-width modulator within IC801. This in turn generates the drive waveform for Q801.

### **B+ Regulation**

The B+ voltage which is applied to the line scan coils via the primary winding of the line out