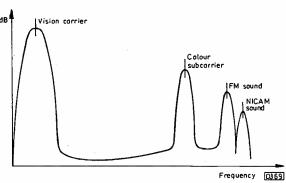

is a more serious problem.

Although 64-QAM is the basis of terrestrial digital TV, it is not – as with cable TV – used with a single carrier. Instead, a modulation system called Coded Orthogonal Frequency Division Multiplexing



Fig. 1 (left): The QPSK modulation technique. Two carriers at the same frequency but with a 90° phase difference between them can each be shifted through 180°, giving four possible phasors each able to convey a two-digit combination (known as a symbol). Fig. 2 (centre): This way of depicting the conditions shown in Fig. 1 is called a constellation map. Fig. 3 (right): Constellation map for 64-QAM, which has 64 possible phase/amplitude states.



Fig. 4 (left):
Spectrum of the
2K COFDM signal to be used
for terrestrial
off-air digital TV
transmissions in
the UK.



Fig. 5: For comparison, the RF energy distribution in an analogue TV channel.

(COFDM) is used. The frequency division multiplex implies a multi-carrier system; orthogonal means at right angles, so the carriers are in quadrature; coded means that some frequency interleaving and other error avoidance measures are employed to ensure a rugged transmission.

In the UK, the modulation will be split amongst 1,705 carriers. This is referred to as the 2K option: continental European broadcasters may adopt the 8K option, which uses 6,817 carriers. With the 2K option each carrier has to transport about two-thousandth the symbol rate with 64-QAM. The coding interleaves the data in time and frequency to provide enhanced error correction possibilities.

Fig. 4 shows the spectrum with 2K COFDM. The ar