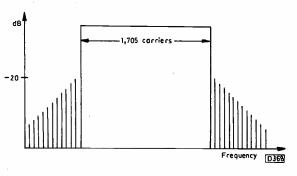

sort can be obtained. Careful aerial alignment can be used to minimise the effects. With digital transmissions data loss is a more serious problem.

Although 64-QAM is the basis of terrestrial digital TV, it is not – as with cable TV – used with a single carrier. Instead, a modulation system called Coded Orthogonal Frequency Division Multiplexing



Fig. 1 (left): The QPSK modulation technique. Two carriers at the same frequency but with a 90° phase difference between them can each be shifted through 180°, giving four possible phasors each able to convey a two-digit combination (known as a symbol). Fig. 2 (centre): This way of depicting the conditions shown in Fig. 1 is called a constellation map. Fig. 3 (right): Constellation map for 64-QAM, which has 64 possible phase/amplitude states.



Fig. 4 (left):
Spectrum of the
2K COFDM signal to be used
for terrestrial
off-air digital TV
transmissions in
the UK.



Fig. 5: For comparison, the RF energy distribution in an analogue TV channel.

(COFDM) is used. The frequency division multiplex implies a multi-carrier system; orthogonal means at right angles, so the carriers are in quadrature; coded means that some frequency interleaving and other error avoidance measures are employed to ensure a rugged transmission.

In the UK, the modulation will be split amongst 1,705 carriers. This is referred to as the 2K option: continental European broadcasters may adopt the 8K option, which uses 6,817 carriers. With the 2K option each carrier has to transport about two-thousandth the symbol rate with 64-QAM. The coding interleaves the data i