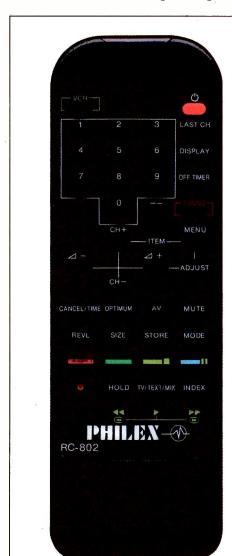

Willow Vale Electronics has been appointed national distributor of Wallis Universal CTV remote control units to the independent retail trade. These new handsets incorporate a microchip that gives operation with most well-known brand TV sets with no need for coding or programming - they are brand matched rather than being matched to particular model numbers. Thus one unit covers one brand, with no need to search for codes.

The Wallis range being handled by Willow Vale provides low-cost replacements for Blaupunkt, Hitachi, Panasonic, Philips, Sony, Grundig, Nokia, Mitsubishi, Samsung, Sanyo, Toshiba and many other premium brands.