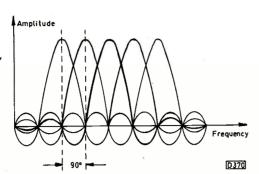

ensure a rugged transmission.

In the UK, the modulation will be split amongst 1,705 carriers. This is referred to as the 2K option: continental European broadcasters may adopt the 8K option, which uses 6,817 carriers. With the 2K option each carrier has to transport about two-thousandth the symbol rate with 64-QAM. The coding interleaves the data in time and frequency to provide enhanced error correction possibilities.

Fig. 4 shows the spectrum with 2K COFDM. The arrangement enables the 8MHz channel bandwidth to be fully used – contrast this with the analogue channel signal spectrum shown in Fig. 5. You can see that the system makes more efficient use of spectrum space.

Fig. 6: Carriers with orthogonal frequency spacing - the carriers are 90° apart and don't interfere with each other.





Fig. 7: Three-dimensional representation of a COFDM signal. 1-4 interleaved data.

Because of their orthogonal frequency spacing, the COFDM carriers do not interfere with each other – see Fig. 6.

Since each carrier's data rate is low, the symbol rate per carrier is much longer than with QPSK and QAM. This provides tolerance to multi-path effects. To enhance this tolerance, a guard band is added to each symbol period to lengthen it. Echoes that occur within the symbol period cause a flat signal fade. Those that occur outside it, in the guard interval, produce the effect of a phase sum and difference: the result is frequency-selective fading. The guard interval also prevents inter-symbol interference, which could present two symbols to the demodulator simultaneously – one of which would