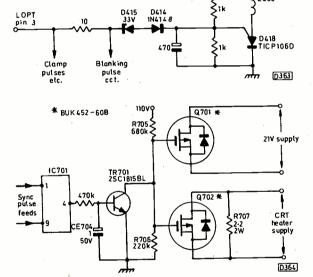

the voltage across CE425. At the line frequency of 31-5kHz the reading



Fig. 2: Block diagram of the UC3842AN chopper control chip. 3842 series chips are widely used in monitor power supplies.

1100

Fig. 3: The B+ regulator circuit.

R508 R514 TR504

115 8-2 TIP31E

TR503 R507

TR503 R507

TR503 R507

TR504

TR503 R507

TR505

100 220k 27/

TR501

TR502

R507

TR501

TR502

R501

TR503

A70

TR501

TR501

TR501

TR502

R501

TR501

R503

Pulses from pin 5

of the LOPT

Excess current trip (from TR 420)

Fig. 4: The excess EHT voltage protection circuit. There is also protection against excess beam current - TR420 monitors the voltage developed by the beam current flowing through R460.

Fig. 5: This power management circuit is incorporated in some monitors that use the Y2/Y2V chassis.



should be 84V ±0.5V (85V ±0.5V with the Y2V chassis). RV503 is provided for adjustment.

D502 provides protection should a short-circuit occur across the B+ supply. In this event it will conduct heavily, shorting the 21V supply to chassis and thus forcing the power supply to shut down.

R501 ( $220\Omega$ , 0.5W flameproof) is included to provide protection in the event of failure of D501 or C502.

**Synchronisation** 

The incoming sync pulses vary in frequency and polarity. They are fed to the sync decoding logic section of the monitor where three 74 series logic chips are used, IC401 (74LS86) which is a quad two-input exclusive-or gate, IC402 (74LS123) which is a dual retriggable monostable and IC403 (74LS156) which is a dual two-to-four line decoder with open-collector outputs.

IC40