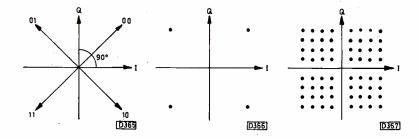

ject to flat fading, frequency-selective fading, reflections and interference of various kinds. Frequency-selective fading is often caused by multipath effects. If the main and the reflected signals have a phase difference of 180° they will tend to cancel out.

All these problems affect an analogue signal transmission and cause some degradation of the picture and sound quality, but the nature of the analogue system is such that a picture of some sort can be obtained. Careful aerial alignment can be used to minimise the effects. With digital transmissions data loss is a more serious problem.

Although 64-QAM is the basis of terrestrial digital TV, it is not – as with cable TV – used with a single carrier. Instead, a modulation system called Coded Orthogonal Frequency Division Multiplexing



Fig. 1 (left): The QPSK modulation technique. Two carriers at the same frequency but with a 90° phase difference between them can each be shifted through 180°, giving four possible phasors each able to convey a two-digit combination (known as a symbol). Fig. 2 (centre): This way of depicting the conditions shown in Fig. 1 is called a constellation map. Fig. 3 (right): Constellation map for 64-QAM, which has 64 possible phase/amplitude states.



Fig. 4 (left):
Spectrum of the
2K COFDM signal to be used
for terrestrial
off-air digital TV
transmissions in
the UK.



Fig. 5: For comparison, the RF energy distribution in an analogue TV channel.

(COFDM) is used. The frequency division multiplex implies a multi-carrier system; orthogonal means at right angles, so the carriers are in quadratur