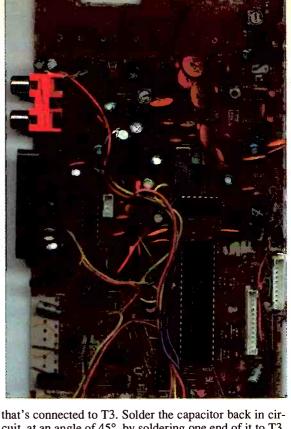

#### Panasonic NVR50

This C-cassette model incorporates a colour viewfinder. The problem was erratic colours, sometimes all red and sometimes covered with lines. On test we found that the fault could be cured by moving the viewfinder. The cause of the trouble was eventually traced to a hairline crack across the ribbon cable between the viewfinder and the main PCB. Its part no. is VWJ0739. B.S.

#### Sony CCDF555E

The complaint with one of these camcorders was "striations on the viewfinder picture". Replacement of C909 (1µF) on the electronic viewfinder PCB cured the fault. A general service completed the repair. D.C.W.

#### Canon UC40HiE

No eject was the complaint with this recent slimline model. There was a tape in the mechanism. When the eject button was pressed the mechanism shuffled then returned to its initial state. With units that use this mechanism it's fairly common for the supply reel spindle to become bent. This leads to various mechanical faults such as no tape eject, stopping in any mode with "eject" flashing in the viewfinder, and excessive back tension (because the underside of the reel is in continuous contact with the chassis). In this case however the reel spindle was OK.

The cause of the trouble was a faulty capstan motor FG sensor.

# Camcorner

The point worth noting is the apparent reason for its failure. When we removed the motor and inspected it under a microscope we could see that the surface of the sensor was scored across in the direction of motor rotation. Grains of sand were evident: they were stuck to the sensor - and everywhere else! A new motor cured the

Since that first one we have had two similar models in with failed capstan FG sensors, both with score marks across the surface and evidence that sand/grit was the cause. One of them had come in because of a detached grip strap and worked all right until it failed during a soak test! Life isn't fair, is it?! We had to replace this one FOC, but have now learnt to inspect and clean the sensor unit whenever we get one of these units in for repair. This avoids similar, expensive problems. D.C.W.