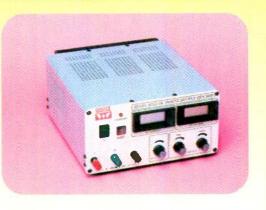

# SPECIAL OFFER

This 30V, 5A highperformance power supply is being offered to Television readers at 25% discount. Featuring digital displays for both voltage and current is fully adjustable and has a typical ripple figure of just 10mV. See page 517