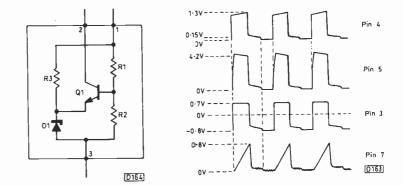

Giles Pilbrow on the circuitry used in this chassis and how to go about fault diagnosis. This first instalment deals with the power supply and deflection circuits.