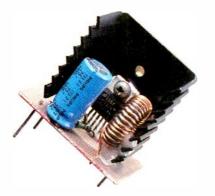

#### PSU Module for the Nikkai Baby 10 472

A common fault with these mains/battery colour portables is failure of the encapsulated power supply regulator. Reliability can be greatly increased by using as a replacement the switch-mode design described by Michael Dranfield. It can be built up on a small PCB as a pin-compatible substitute. Circuit, component and layout details are provided.