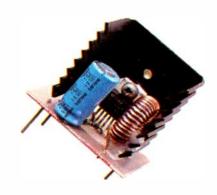

#### PSU Module for the Nikkai Baby 10 472

A common fault with these mains/battery colour portables is failure of the encapsulated power supply regulator. Reliability can be greatly increased by using as a replacement the switch-mode design described by Michael Dranfield. It can be built up on a small PCB as a pin-compatible substitute. Circuit, component and layout details are provided.