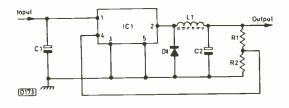

#### PSU Module for the Nikkai Baby 10 472

A common fault with these mains/battery colour portables is failure of the encapsulated power supply regulator. Reliability can be greatly increased by using as a replacement the switch-mode design described by Michael Dranfield. It can be built up on a small PCB as a pin-compatible substitute. Circuit, component and layout details are provided.