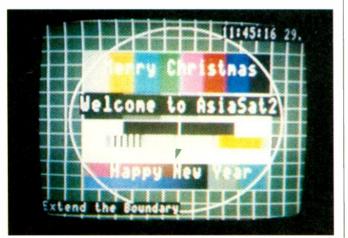

s one small SpE opening, on the 3rd, when Ryn Muntjewerff (the Netherlands) received Russian signals on chs. R1-4 during the period 1020-1205GMT, including St. Petersburg R3 and ORT chs. R1 and R3. He also received Eesti-TV (Estonia) ch. R2, still using the EBU bar pattern.

AsiaSat-2 (100-5°E) on test: a 3-905GHz PAL test signal (vertical polarisation) received by Bandula Gunasekera in Sri Lanka on December 29th 1995, at 11.45GMT. Apart from that the only SpE signals noted were from TVE (Spain) on the 5th (ch. E2) and an unidentified ch. E4 signal on the 10th. There are signs that an improvement is on the way – the mid-winter double-hop transatlantic reception reported last month and the prolonged, good season in the southern hemisphere. In addition we've had the lowest sunspot count in



cycle 22 and cycle 23 is just about to start. New Zealand ch. 1 (45·25MHz) was received in California on January 17/18th; also during that month Australia ch. A0 (46·25MHz) was received in Port Elizabeth, South Africa.

#### **Transatlantic SpE**

Six News, the amateur radio bulletin for 50MHz enthusiasts, has recently published an extensive report on transatlantic SpE reception, reprinted in part from the American magazine QST. Though the conclusions will be well-known to TV-DXers, the findings nevertheless make interesting reading.

The 50MHz openings on July 5th, 6th and 7th 1995 were the most extensive on record, with UK/Benelux operators in contact with hams as far west as San Antonio, a distance of some 7,800kms. The 1995 tables show that UK-US amateur radio contacts were made on J