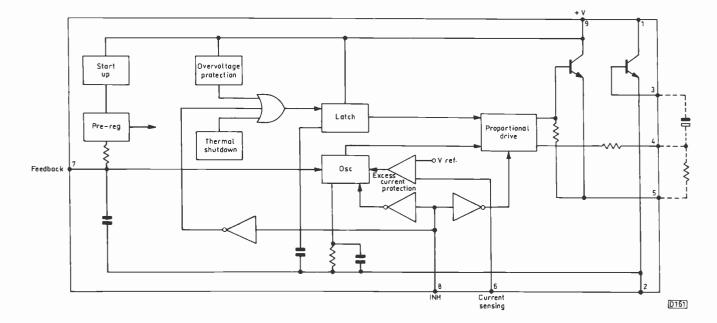

Giles Pilbrow on the circuitry used in this chassis and how to go about fault diagnosis. This first instalment deals with the power supply and deflection circuits.