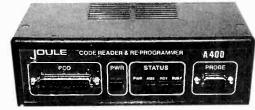

#### Self-diagnostic Systems

The use of microcontrollers and bus systems makes it easy to incorporate self-diagnostic systems in TV and video equipment. John Coombes describes typical arrangements that provide coded displays to indicate the nature of a fault condition.