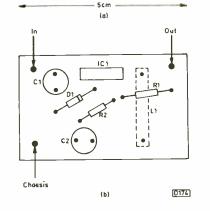

#### PSU Module for the Nikkai Baby 10 472

A common fault with these mains/battery colour portables is failure of the encapsulated power supply regulator. Reliability can be greatly increased by using as a replacement the switch-mode design described by Michael Dranfield. It can be built up on a small PCB as a pin-compatible substitute. Circuit, component and layout details are provided.