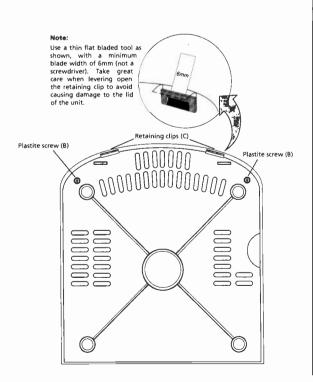

ld have moved to the highvoltage horizontally-polarised channels it stayed stubbornly on the lower-voltage vertically-polarised ones.

A check on the voltage at the receiver's F socket, with no LNB connected and hence no load, showed that the 13/17V switching was OK. With an LNB connected however the voltage for horizontal polarisation dropped back to around 13V. The vertical-polarisation voltage remained virtually constant, independent of loading. A look at the circuit diagram showed that D10 provides a  $20\tilde{V}$  supply which is fed via L4 to transistors Q1 and Q2. These adjust the LNB supply voltage. A separate 17V supply comes from D11.

Fig.1: Case removal, Pace model MSS100.

This latter voltage was spot on, but the voltage at D10 was high at nearly 30V. Checks at both ends of



L4 didn't produce readings anywhere near 30V. I found that there was a hairline crack in the print where D10 had been soldered to the PCB. A wire link between D10 and L4/C12 restored normal voltages and polarisation changeover.

Almost the entire switch-mode power supply is contained within IC U1, which is shown as type TOP200 in the circuit diagram but is a TOP202 in all the units I've seen. It runs at around 100kHz. When the TOP202 is unhappy for any reason the case seems to rupture, producing a loud noise. This happened recently (the noise didn't do much for my nerves!): replacing U1 and the 10 $\Omega$  chip resistor R2 restored normal operation.

It may be a good idea to check that C3 ( $47\mu$ F, 400V), the reservoir capacitor for the mains bridge rectifier, is in good condition –