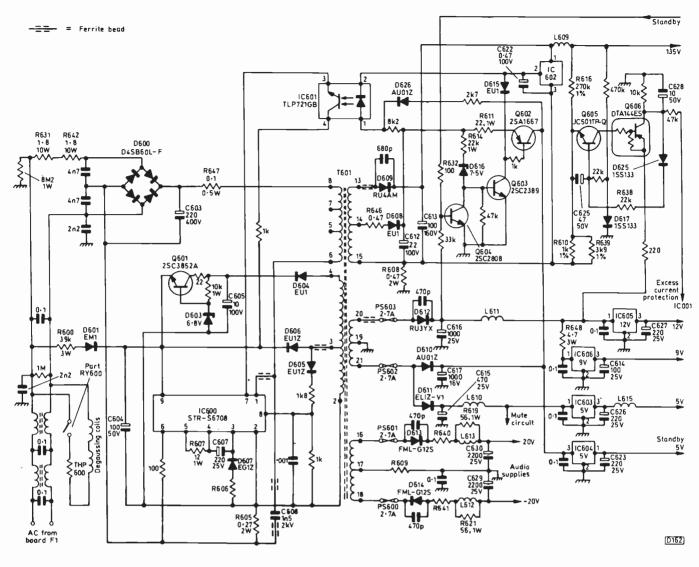

Giles Pilbrow on the circuitry used in this chassis and how to go about fault diagnosis. This first instalment deals with the power supply and deflection circuits.