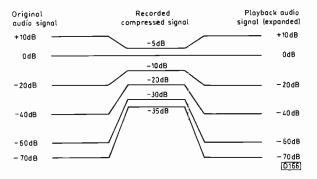

#### VCR Audio Servicing 510

This concluding instalment deals with the rotaryhead systems that have been used with the VHS and Video-8 formats.

| Satellite Notebook | 518 |
|--------------------|-----|
| What a Life!       | 520 |
| VCR Clinic         | 522 |
| Letters            | 528 |