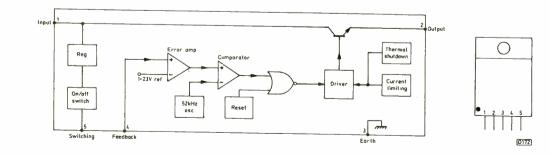

#### PSU Module for the Nikkai Baby 10 472

A common fault with these mains/battery colour portables is failure of the encapsulated power supply regulator. Reliability can be greatly increased by using as a replacement the switch-mode design described by Michael Dranfield. It can be built up on a small PCB as a pin-compatible substitute. Circuit, component and layout details are provided.