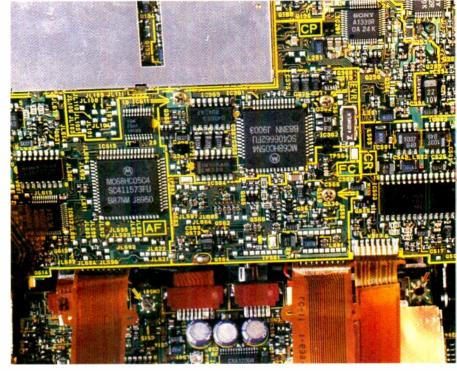

#### Self-diagnostic Systems

The use of microcontrollers and bus systems makes it easy to incorporate self-diagnostic systems in TV and video equipment. John Coombes describes typical arrangements that provide coded displays to indicate the nature of a fault condition.