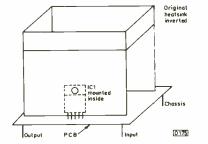

#### PSU Module for the Nikkai Baby 10 472

A common fault with these mains/battery colour portables is failure of the encapsulated power supply regulator. Reliability can be greatly increased by using as a replacement the switch-mode design described by Michael Dranfield. It can be built up on a small PCB as a pin-compatible substitute. Circuit, component and layout details are provided.