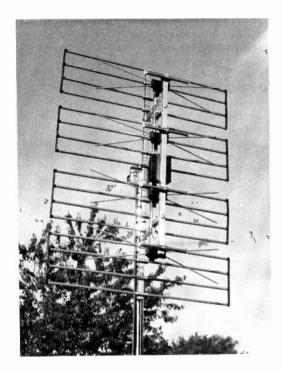

#### Self-diagnostic Systems

The use of microcontrollers and bus systems makes it easy to incorporate self-diagnostic systems in TV and video equipment. John Coombes describes typical arrangements that provide coded displays to indicate the nature of a fault condition.