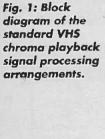

# **VCR Signal Processing 434**

This concluding instalment in Joe Cieszynski's series deals with chroma signal processing in the playback mode, in particular the way in which phase and frequency jitter are cancelled during the up-conversion process.