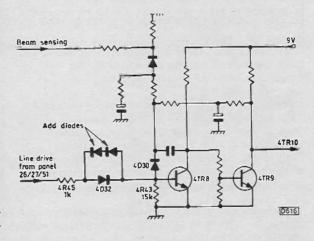

# The B&O 37XX and 38XX Chassis 420

This survey of the fault history of these sophisticated sets, by Nick Beer, should enable you to sort out any problems that arise and keep them in good working order. Detailed information on line output transistor failure, a common problem, is included.