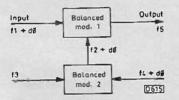

# The Pace Link

440

Hugh Cocks reviews the Pace Link system, which enables Pace satellite receivers from the PRD series on

to be tuned, reconfigured etc. using a PC. This greatly simplifies an otherwise lengthy and tedious job.