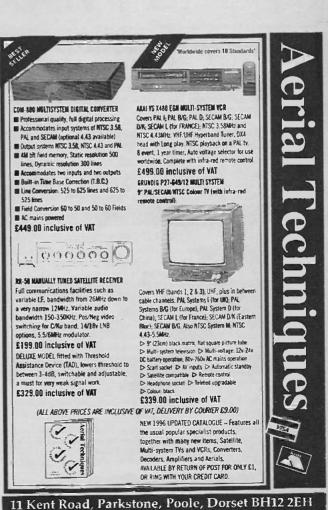

o twenty channels, are to be introduced from early 1998. Widescreen HDTV should follow in the year 2000.

The Netherlands: Plans to use the Nederland-2 transmitters for regional broadcasting are at an advanced stage. Each region will opt out of the network during the early evening to provide 40-45 minutes of local programming.

South Africa: The former CCV channel is now SABC-1, with English and Sotho programming; TV-1 is now SABC-2, with



Afrikaans and English programming. Zulu and Xhosa programming will be slotted in elsewhere.

Sri Lanka: The newly established Broadcasting Authority is seeking applications for up to six new radio and ten TV stations to add to the existing four commercial and two A news feed for RTL, Germany from Las Vegas via the SBS-6 and Orion Atlantic satellites.



Tel: 01202-738232 Fax: 01202-716951



John Locker was unable to identify this Intelsat K feed to Europe. The origin is presumably Brazil (Bahia state). Can anyone offer any further information? public services.

Lithuania: PAL colour is to replace Secam early next year.

Slovak Republic: The 68-73MHz OIRT FM radio band is to close shortly, with all stations moving to the 88-108MHz CCIR band. All TV transmitters that use chs. R4 and R5 will be closed down.

# THE SATELLITE NEWSLINE (VOICE)

# 0336 413413

Updated at least once a day this Newsline is available 24 hours a day, 7 days a week with all the very latest news in the satellite world including: New Channel Launches; The latest Scams and Cons; New Products and Services; The Latest Rumours and Issues; Adult Viewing – What's Going On