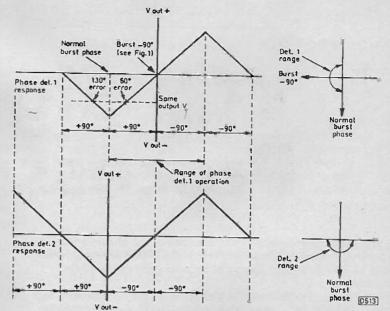

# **VCR Signal Processing 434**

This concluding instalment in Joe Cieszynski's series deals with chroma signal processing in the playback mode, in particular the way in which phase and frequency jitter are cancelled during the up-conversion process.