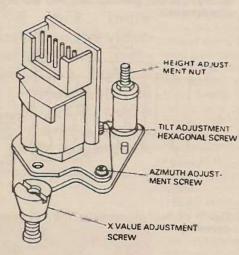

RMS                                                                       |  |
|----------------------------------------------------|---------------------------------------------------------------------|---------------------------------------------------------------------------|--|
| +20<br>+10<br>0<br>-10<br>-20<br>-30<br>-40<br>-50 | 22V<br>7V<br>2.2V<br>700mV<br>220mV<br>70mV<br>22mV<br>7mV<br>2.2mV | 7.8V<br>2.4V<br>780mV<br>240mV<br>78mV<br>24mV<br>7.8mV<br>2.4mV<br>780µV |  |
| -70                                                | 700µV                                                               | 240μV                                                                     |  |

The TV/video line in/out level is between -10dB and OdB. The microphone and off-head tape level is -70dB.



Fig. 5: A typical ACE head mounting arrangement, showing the adjustment points.

now that relays are no longer used! Where such a fault is present, fault tracing with an oscilloscope and a multimeter will quickly establish the cause, be it a noisy transistor, a leaky electrolytic capacitor or a dodgy potentiometer. In a modern VCR the audio electronics will use a single chip.

The important thing is to check with standard-level signals, provided by a signal- or pattern-generator in the record mode and an alignment or reference tape in the playback mode. You can if you wish make the latter yourself: see Television February 1995, page 245. Fig. 3 shows typical audio signal levels at various stages in a VCR's playback path: the lowest and most vulnerable level is at the head's output. The s