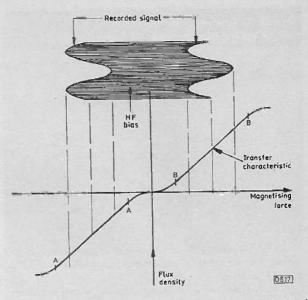

# **VCR Signal Processing 434**

This concluding instalment in Joe Cieszynski's series deals with chroma signal processing in the playback mode, in particular the way in which phase and frequency jitter are cancelled during the up-conversion process.