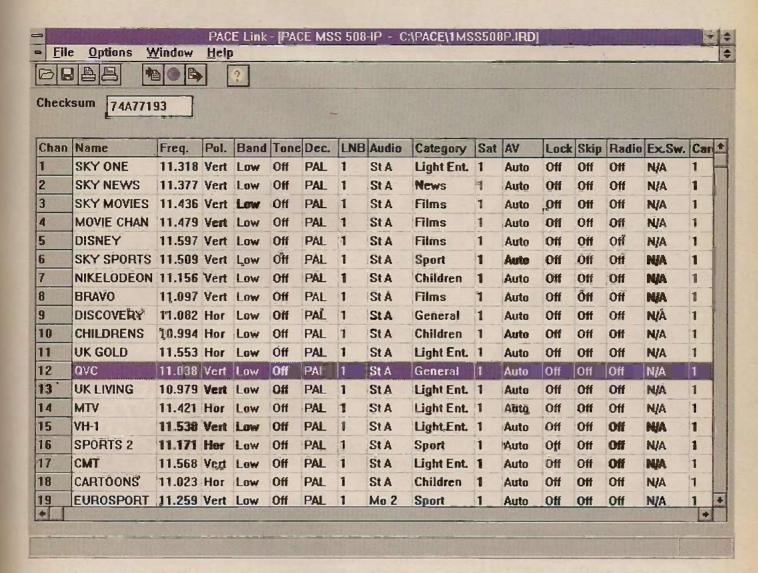

# The Pace Link

440

Hugh Cocks reviews the Pace Link system, which enables Pace satellite receivers from the PRD series on

to be tuned, reconfigured etc. using a PC. This greatly simplifies an otherwise lengthy and tedious job.