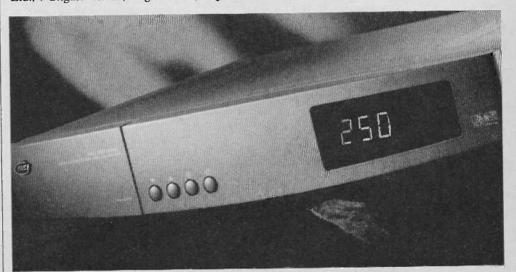

# The Pace Link

440

Hugh Cocks reviews the Pace Link system, which enables Pace satellite receivers from the PRD series on

to be tuned, reconfigured etc. using a PC. This greatly simplifies an otherwise lengthy and tedious job.