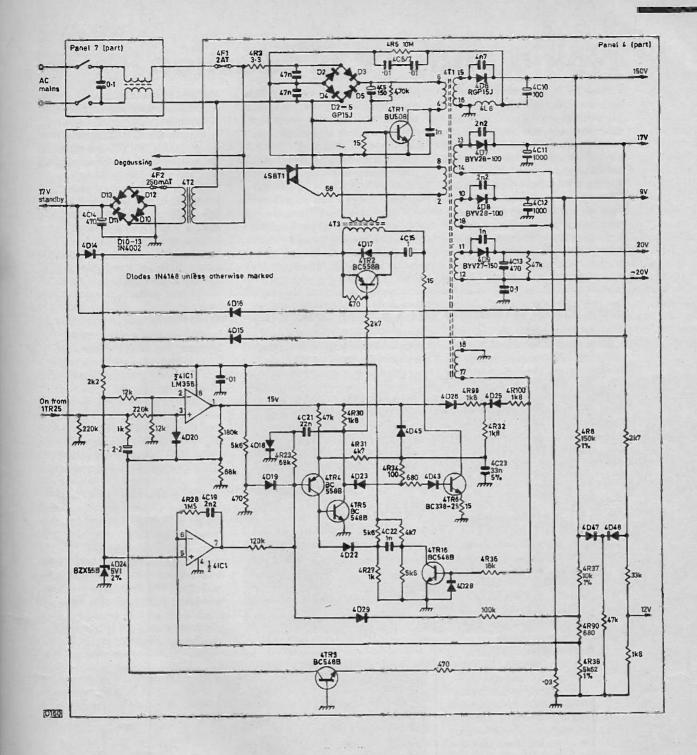

# The B&O 37XX and 38XX Chassis 420

This survey of the fault history of these sophisticated sets, by Nick Beer, should enable you to sort out any problems that arise and keep them in good working order. Detailed information on line output transistor failure, a common problem, is included.