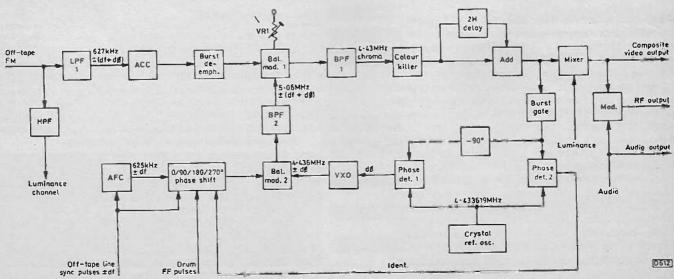

# **VCR Signal Processing 434**

This concluding instalment in Joe Cieszynski's series deals with chroma signal processing in the playback mode, in particular the way in which phase and frequency jitter are cancelled during the up-conversion process.