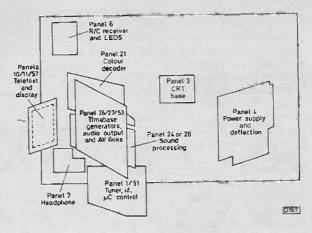

# The B&O 37XX and 38XX Chassis 420

This survey of the fault history of these sophisticated sets, by Nick Beer, should enable you to sort out any problems that arise and keep them in good working order. Detailed information on line output transistor failure, a common problem, is included.