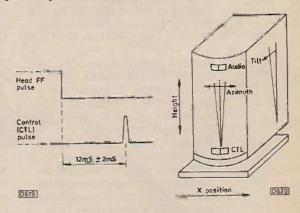

the Follow the level. record manufacturer's instructions closely these when carrying out



Fig. 4: A worn head. The step or groove is visible near the top edge of the audio head insert.

adjustments.

Again, RMS values can be converted to peak-to-peak ones by the x 2-828 factor quoted earlier. 0dB corresponds with 0-776V RMS, so that -6dB is approximately 400mV and -8dB 300mV. A conversion chart is provided in Table 1.

# Fault chart

Table 2 summarises the fault symptoms likely to occur with a longitudinal audio system in a VHS VCR, with possible causes and cures. Use it in conjunction with the main text.

# **Next Month**

Part 2 will be concerned mainly with trouble shooting in the hi-fi audio sections of VCRs, where a whole new set of symptoms and fault patterns present themselves.



Fig. 6 (left): Correct X position adjustment condition for one VHS VCR with full auto-tracking:

Fig. 7 (right): The four directions of movement involved in the mechanical alignment of an ACE head assembly.

# Help Wanted

The Help Wanted column is intended to assist readers who require a part, circuit etc. that's not generally available. Requests are published at the discretion of the editor. Send them to the editorial department – do not write to or phone the advertisement department about this feature.

Wanted: Any information on the Akai GX650D open-reel tape deck. Robert Morris, 54 Beaufort Road. Ashton-under-Lyne, Lancs OL6 6NU. 01613 396 485.

Wanted: Circuit diagrams for the Grundig Model 4245GB (GSC200 chassis?) and an Elonex computer monitor believed to be Model 243/91. Also a