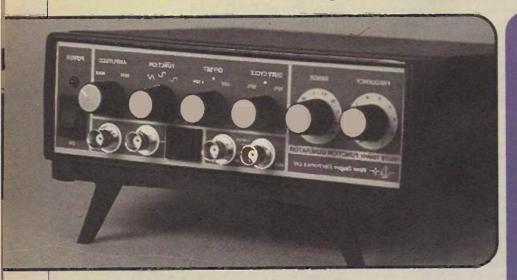

# Reader Offer

A 10MHz function generator on offer at a special price of £149. See page 448.