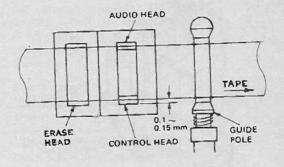

# VCR Audio Servicing 404

The audio performance of VCRs gives rise to as many complaints as the video side. This new two-part series by Eugene Trundle covers all types of fault, mechanical and electronics, starting this month with linear record/playback systems.