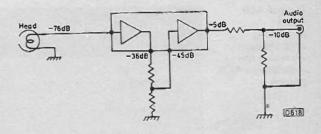

# VCR Audio Servicing 404

The audio performance of VCRs gives rise to as many complaints as the video side. This new two-part series by Eugene Trundle covers all types of fault, mechanical and electronics, starting this month with linear record/playback systems.