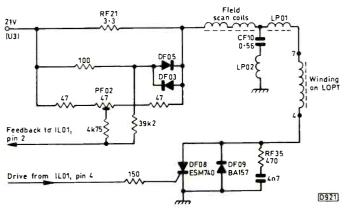

#### 860 Servicing B and O 31XX Series CTVs

This chassis was used in a couple of smart monitor style receivers, Models M20 and MX2000. There's some unusual circuitry, including the step-up chopper. A look at the mechanical aspects of the sets and the circuitry and guidance on common fault conditions.