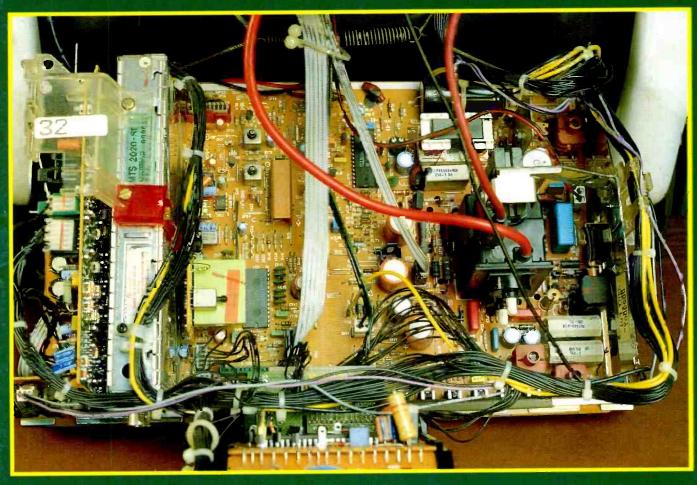

#### 860 Servicing B and O 31XX Series CTVs

This chassis was used in a couple of smart monitor style receivers, Models M20 and MX2000. There's some unusual circuitry, including the step-up chopper. A look at the mechanical aspects of the sets and the circuitry and guidance on common fault conditions.