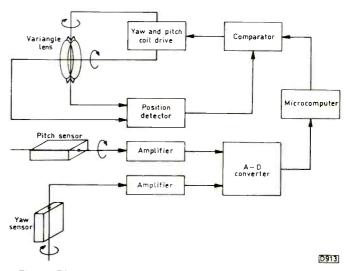

#### 868 Palmcorder Shake Compensation

Steve Beeching, T.Eng.

Two methods of providing shake compensation for camcorders: the original Panasonic fuzzy giro system and a new electro-optical system devised by Sony and Canon.