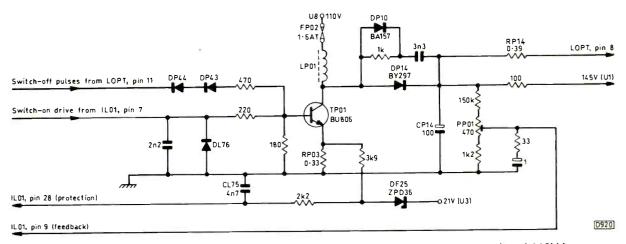

#### 860 Servicing B and O 31XX Series CTVs

This chassis was used in a couple of smart monitor style receivers, Models M20 and MX2000. There's some unusual circuitry, including the step-up chopper. A look at the mechanical aspects of the sets and the circuitry and guidance on common fault conditions.