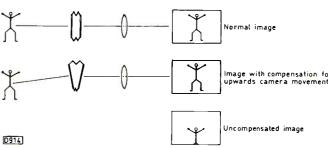

#### 868 Palmcorder Shake Compensation

Steve Beeching, T.Eng.

Two methods of providing shake compensation for camcorders: the original Panasonic fuzzy giro system and a new electro-optical system devised by Sony and Canon.