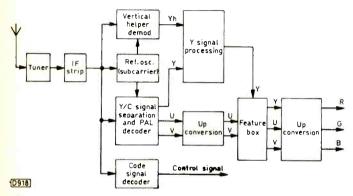

#### 860 Servicing B and O 31XX Series CTVs

This chassis was used in a couple of smart monitor style receivers, Models M20 and MX2000. There's some unusual circuitry, including the step-up chopper. A look at the mechanical aspects of the sets and the circuitry and guidance on common fault conditions.