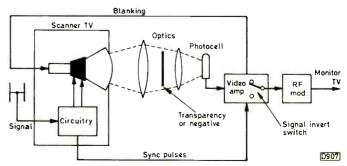

#### 874 Experiments with Video

David C. Woodnott

Some ways of producing pictures in the pre-vidicon