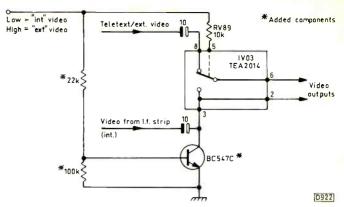

#### 860 Servicing B and O 31XX Series CTVs

This chassis was used in a couple of smart monitor style receivers, Models M20 and MX2000. There's some unusual circuitry, including the step-up chopper. A look at the mechanical aspects of the sets and the circuitry and guidance on common fault conditions.