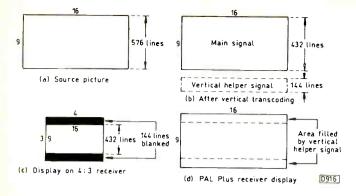

the PAL Plus group explained how the system works. Special processing is required to ensure that the PAL Plus signal remains largely compatible with the existing PAL system. Fig. 1 shows a simple PAL Plus encoder block diagram: the encoder's output can be displayed on any type of PAL receiver. Fig. 2 shows how two types of displays are produced, for 4:3 aspect ratio PAL sets and 16:9 aspect ratio PAL Plus sets. First, the 576 active lines of the source signal are vertically low-pass filtered and sub-sampled to produce 432 new lines, i.e. three-quarters of 576. A 4:3 aspect ratio set displays these lines with a black band at the top and bottom. High-pass filtering and further sub-sampling produce another 144 active lines which fit at the top and



Fig. 1: PAL Plus encoding block diagram.



Fig. 2: Letterbox processing.



Fig. 3: PAL Plus decoder, basic block diagram.



Fig. 4: Signals section of a PAL Plus receiver.

bottom of the picture. With a 4:3 aspect ratio set these lines are in the blacked out areas at the top and bottom of the screen, giving a letterbox effect – the technique is known as letterbox processing. A vertical helper code signal is added in line 23. A PAL Plus TV set senses this signal which tells it to use the 144 extra "vertical helper" lines to fill the top and bottom of the screen so that a full 576-line display is seen.

The vertical processing system varies with the picture source. When the picture comes from a TV camera the processing is done on a field basis to reduce motion effects. When a film source is used the processing is done on a frame