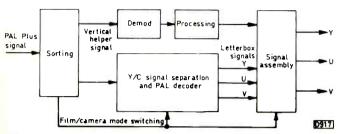

the system works. Special processing is required to ensure that the PAL Plus signal remains largely compatible with the existing PAL system. Fig. 1 shows a simple PAL Plus encoder block diagram: the encoder's output can be displayed on any type of PAL receiver. Fig. 2 shows how two types of displays are produced, for 4:3 aspect ratio PAL sets and 16:9 aspect ratio PAL Plus sets. First, the 576 active lines of the source signal are vertically low-pass filtered and sub-sampled to produce 432 new lines, i.e. three-quarters of 576. A 4:3 aspect ratio set displays these lines with a black band at the top and bottom. High-pass filtering and further sub-sampling produce another 144 active lines which fit at the top and



Fig. 1: PAL Plus encoding block diagram.



Fig. 2: Letterbox processing.



Fig. 3: PAL Plus decoder, basic block diagram.



Fig. 4: Signals section of a PAL Plus receiver.

bottom of the picture. With a 4:3 aspect ratio set these lines are in the blacked out areas at the top and bottom of the screen, giving a letterbox effect – the technique is known as letterbox processing. A vertical helper code signal is added in line 23. A PAL Plus TV set senses this signal which tells it to use the 144 extra "vertical helper" lines to fill the top and bottom of the screen so that a full 576-line display is seen.

The vertical processing system varies with the picture source. When the picture comes from a TV camera the processing is done on a field basis to reduce motion effects. When a film source is used the processing is done on a frame basis. Various steps are taken to