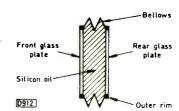

#### 868 Palmcorder Shake Compensation

Steve Beeching, T.Eng.

Two methods of providing shake compensation for camcorders: the original Panasonic fuzzy giro system and a new electro-optical system devised by Sony and Canon.