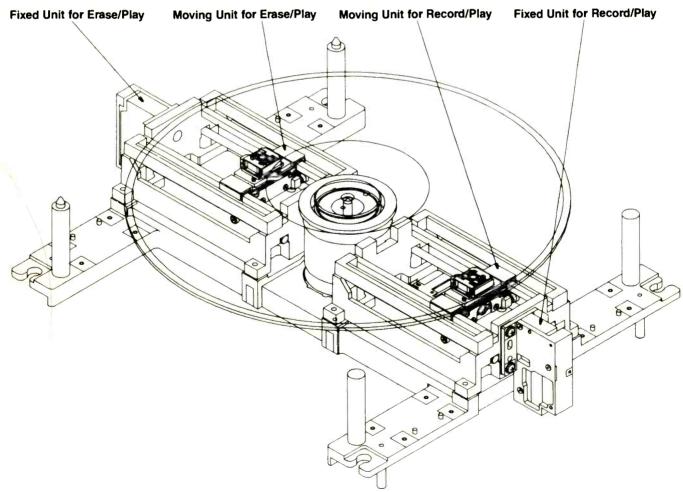

#### 878 Pioneer's Video Disc Recorder

Gerald Exeter

A look at the technology used in the first video disc system that offers recording and rerecording