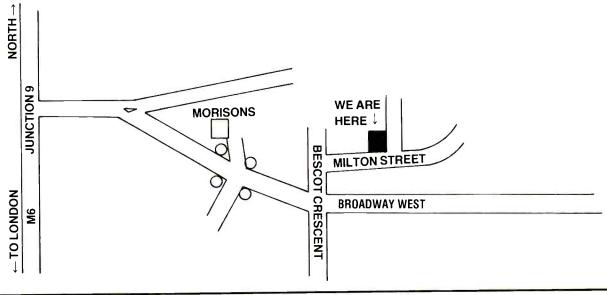

YOUR CONVENIENCE

# SHERGILL TV/VIDEO WHOLESALE

We have a wide range of TVs/Videos to choose from

| WORKING COLOUR TVs        | From £15.00 | WORKING FRONT LOADER VIDEOS From £50.00 |
|---------------------------|-------------|-----------------------------------------|
| WORKING TELETEXT TVs      | From £45.00 | UN-TESTED TVsFrom £5.00                 |
| WORKING PORTABLE TVs      | From £45.00 | UN-TESTED VIDEOSFrom £20.00             |
| WORKING TOR LOADER VIDEOS | From £35.00 |                                         |

# **ALL PRICES + VAT**

HUGE DISCOUNT FOR BULK ORDER. ALL ABOVE SUBJECT TO AVAILABILITY

**CAN DELIVER BIG/SMALL ORDER THROUGHOUT UK** 

Tel: 0922 37220. Fax: 0922 645333

Mobile: 0831 406041

120-122 MILTON STREET, PALFREY, WALSALL WEST MIDLANDS (Off Broadway West)





# QUALITY USED T.V. & VIDEO

COMPLETE RANGE OF T.V.'s AND VIDEOS MOST MAKES AND MODELS AVAILABLE

STOCK ARRIVING DAILY T.V.'s from £3.00 Videos from £30.00 Prices Ex-VAT

Free Delivery Service to most areas of the U.K.

UNIT 80, BARRACKS ROAD, SANDY LANE INDUSTRIAL ESTATE, STOURPORT-ON-SEVERN, WORCESTERSHIRE DY13 9QB Just 10 Mins from M5 Junct. 6 Worc's North

For your export requirements contact us.

0299-879642 or 879643 FAX: 0299 827984

# CREWE WHOLESALE TV LTD.

WE HAVE SLASHED OUR PRICES.

WORKING TV'S FROM £15.00. WORKING TEXT TV'S FROM £45.00 TAKE 5 £45.00 — TEXT ONLY £200.00.

LARGE SELECTION OF WORKING AND UNTESTED STOCK.

WORKING TOP LOADING VIDEOS FROM £40.00.

WORKING FRONT LOADING VIDEOS FROM £50.00

WORKING LONG PLAYING STEREO VIDEOS ONLY £70.00

AT LEAST 1 DELIVERY, TO