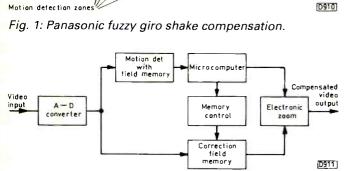

#### 868 Palmcorder Shake Compensation

Steve Beeching, T.Eng.

Two methods of providing shake compensation for camcorders: the original Panasonic fuzzy giro system and a new electro-optical system devised by Sony and Canon.