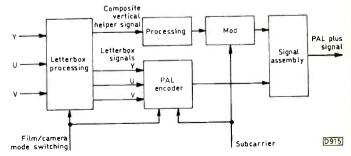

s**

Various papers delivered by members of the PAL Plus group explained how the system works. Special processing is required to ensure that the PAL Plus signal remains largely compatible with the existing PAL system. Fig. 1 shows a simple PAL Plus encoder block diagram: the encoder's output can be displayed on any type of PAL receiver. Fig. 2 shows how two types of displays are produced, for 4:3 aspect ratio PAL sets and 16:9 aspect ratio PAL Plus sets. First, the 576 active lines of the source signal are vertically low-pass filtered and sub-sampled to produce 432 new lines, i.e. three-quarters of 576. A 4:3 aspect ratio set displays these lines with a black band at the top and bottom. High-pass filtering and further sub-sampling produce another 144 active lines which fit at the top and



Fig. 1: PAL Plus encoding block diagram.



Fig. 2: Letterbox processing.



Fig. 3: PAL Plus decoder, basic block diagram.



Fig. 4: Signals section of a PAL Plus receiver.

bottom of the picture. With a 4:3 aspect ratio set these lines are in the blacked out areas at the top and bottom of the screen, giving a letterbox effect – the technique is known as letterbox processing. A vertical helper code signal is added in line 23. A PAL Plus TV set senses this signal which tells it to use the 144 extra "vertical helper" lines to fill the top and bottom of the screen so that a full 576-line display is seen.

The vertical processing system varies with the picture source. When the picture comes from a TV camera the processing is done on a field basis to reduce motion effects. When a film sourc