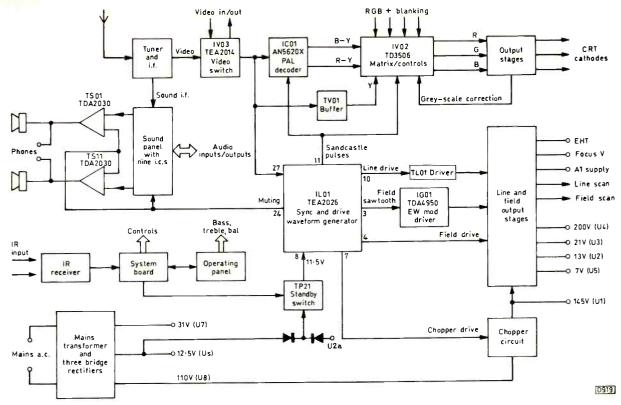

#### 860 Servicing B and O 31XX Series CTVs

This chassis was used in a couple of smart monitor style receivers, Models M20 and MX2000. There's some unusual circuitry, including the step-up chopper. A look at the mechanical aspects of the sets and the circuitry and guidance on common fault conditions.