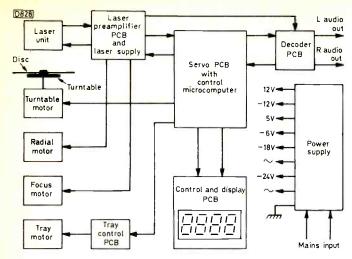

**Help Wanted** 485

486 Servicing the Philips CD104 CD Player Mike Leach

A guide to fault finding in the various sections of this popular CD player. Conveniently arranged with separate PCBs for each section, this is a good machine to get to grips with CD player servicing if you are new to it.