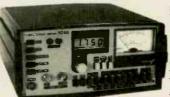

497 CD Player Casebook

Reports from Mike Leach, Brian Storm and P.J. Roberts.

Test Report: Tandy Micronta 22-167 DMM 498

David Botto

A thorough bench test on this new digital multimeter which includes a bar graph analogue display and offers good value for money.