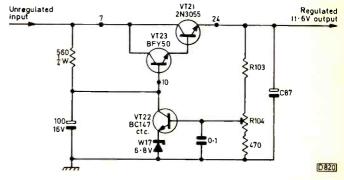

### this month

477 Leader

478 Letters

481 **Photostat Service** 

1590 Chassis Power Supply Rebuild 484

J. LeJeune

These popular monochrome portables were produced in large quantities in the early Seventies. Getting replacement series regulator transistors is now becoming a problem, hence this revised circuit which also provides improved performance, giving these sturdy sets extra life.