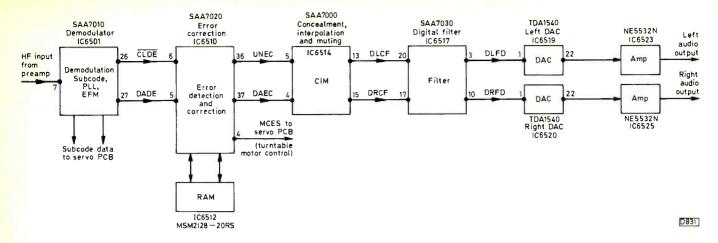

**Help Wanted** 485

486 Servicing the Philips CD104 CD Player Mike Leach

A guide to fault finding in the various sections of this popular CD player. Conveniently arranged with separate PCBs for each section, this is a good machine to get to grips with CD player servicing if you are new to it.