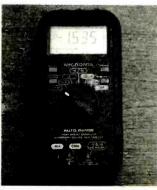

497 CD Player Casebook

Reports from Mike Leach, Brian Storm and P.J. Roberts.

Test Report: Tandy Micronta 22-167 DMM 498

David Botto

A thorough bench test on this new digital multimeter which includes a bar graph analogue display and offers good value for money.