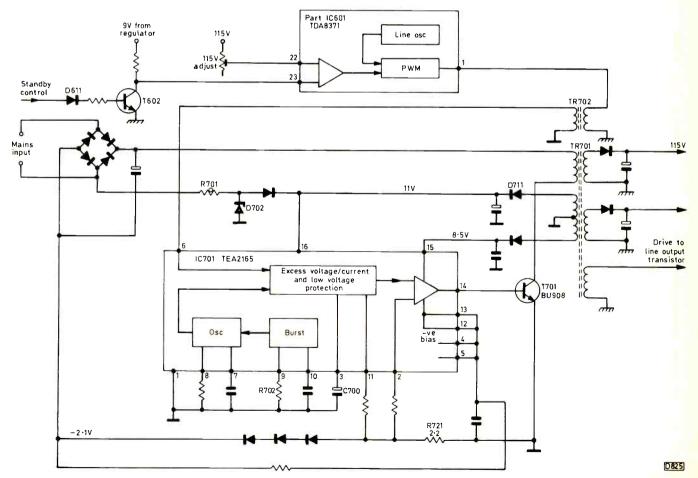

Master-slave Switch-mode Power Supplies

Ray Porter, M.Sc., C.Eng., M.I.E.E.

Some chip sets have the power supply pulse-width modulator on the isolated side of the circuit, working as a master controlling a slave chopper drive chip on the nonisolated side of the supply. Circuit operation and fault finding