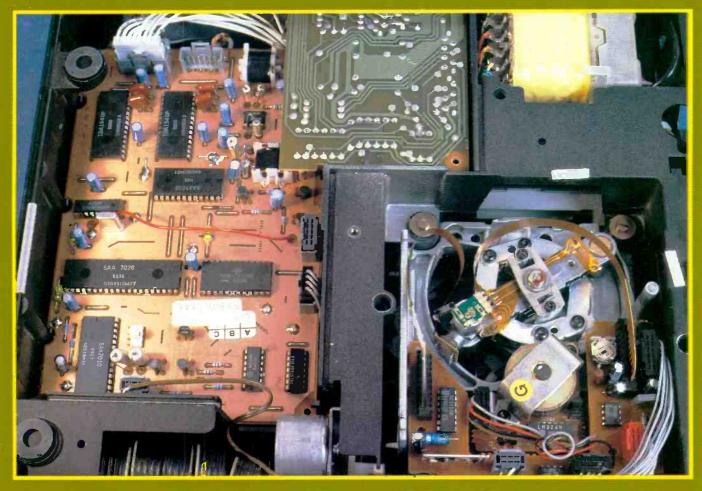

**Help Wanted** 485

486 Servicing the Philips CD104 CD Player Mike Leach

A guide to fault finding in the various sections of this popular CD player. Conveniently arranged with separate PCBs for each section, this is a good machine to get to grips with CD player servicing if you are new to it.