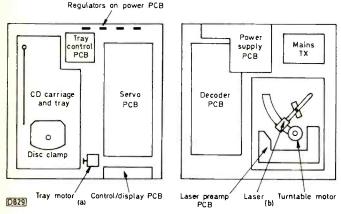

**Help Wanted** 485

486 Servicing the Philips CD104 CD Player Mike Leach

A guide to fault finding in the various sections of this popular CD player. Conveniently arranged with separate PCBs for each section, this is a good machine to get to grips with CD player servicing if you are new to it.