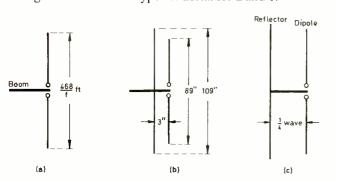

tandard half-wave dipole has a bandwidth of some 5MHz, falling off sharply at each side. The dipole's length determines its resonant frequency. For a wider bandwidth we could therefore arrange to have two dipoles cut for say 54 and 64MHz mounted close together, with selection of the outputs by switching. This is effective but very inconvenient. It's more efficient to use a wideband dipole that covers the whole 48-70MHz bandwidth – either a single vertical dipole or two such dipoles mounted horizontally at right angles to each other with switch selection as necessary. The aerials can be fitted to a pole or metal mast, preferably 18-20ft above ground to clear local obstructions. Run low-loss feeder(s) to the receiver and you're in business!

Fig. 1 shows various types of aerial for Band 1.





To calculate the length of a half-wave dipole use the formula 468/f, where f is the wavelength in MHz. The answer obtained is in feet. As an example, the channel E2 vision carrier frequency is 48·25MHz. 468/48·25 gives the result 9·69, i.e. 9ft 8·5in. This is the tip-to-tip length of a dipole cut to the ch. E2 vision carrier frequency.

The vision carrier frequencies for the various Band 1 channels are as follows: E2 48·25MHz, E3 55·25MHz, E4 62·25MHz, IA 53·75MHz, IB (Italy) 62·25MHz, IB (Ireland) 53·75MHz, R1 49·75MHz, R2 59·25MHz, L2 55·75MHz, L3 60·5MHz, L4 63·75MHz, A2 55·25MHz, A3 61·25MHz, A4 67·25MHz.

Aerials and aerial insulators/components can be purchased from HS Publications, 7 Epping Close, Mackworth Estate, Derby DE3 4FS (send s.a.e. with enquiries). Aerial tubing can be