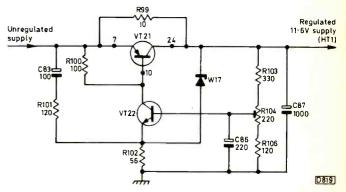

### this month

477 Leader

478 Letters

481 **Photostat Service** 

1590 Chassis Power Supply Rebuild 484

J. LeJeune

These popular monochrome portables were produced in large quantities in the early Seventies. Getting replacement series regulator transistors is now becoming a problem, hence this revised circuit which also provides improved performance, giving these sturdy sets extra life.