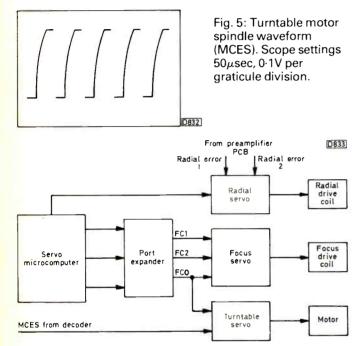

**Help Wanted** 485

486 Servicing the Philips CD104 CD Player Mike Leach

A guide to fault finding in the various sections of this popular CD player. Conveniently arranged with separate PCBs for each section, this is a good machine to get to grips with CD player servicing if you are new to it.