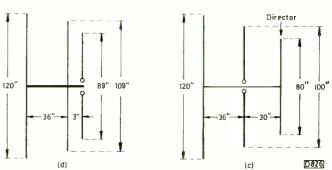

quency is 48·25MHz. 468/48·25 gives the result 9·69, i.e. 9ft 8·5in. This is the tip-to-tip length of a dipole cut to the ch. E2 vision carrier frequency.

The vision carrier frequencies for the various Band 1 channels are as follows: E2 48·25MHz, E3 55·25MHz, E4 62·25MHz, IA 53·75MHz, IB (Italy) 62·25MHz, IB (Ireland) 53·75MHz, R1 49·75MHz, R2 59·25MHz, L2 55·75MHz, L3 60·5MHz, L4 63·75MHz, A2 55·25MHz, A3 61·25MHz, A4 67·25MHz.

Aerials and aerial insulators/components can be purchased from HS Publications, 7 Epping Close, Mackworth Estate, Derby DE3 4FS (send s.a.e. with enquiries). Aerial tubing can be purchased from local suppliers: it may be expensive (0-5in. diameter hard-drawn is best). The boom can be made of standard one-inch outside diameter aerial mast tubing, which should be



Fig. 1: Band 1 aerial designs. (a) Narrow-band dipole. Cut to the required channel frequency. (b) Wideband dipole. (c) Semi-wideband H array. Cut the reflector to ch. E3 and the dipole to ch. E2 or the reflector to ch. E4 and the dipole to ch. E3. (d) Wideband H array. (e) Wideband Yagi array. Boom 1in. tubing, elements 0·5in. tubing, feeder 75Ω coaxial cable.

available cheaply from aerial rigging firms. Many aerial riggers may have old v.h.f. aerial stocks – or even aerial systems that have been taken down from customers' premises. Aerial Techniques who advertise in this magazine can supply specialised TV-DXing aerials.



353

Each month we provide an interesting case of TV/video servicing to exercise your ingenuity. These are not trick questions but are based on actual practical faul