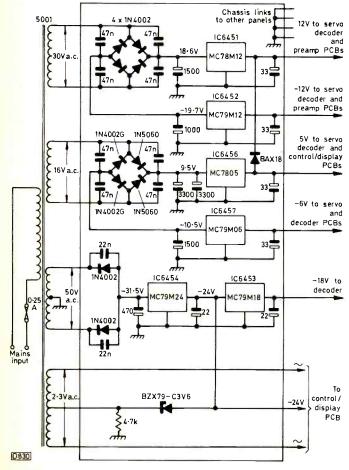

**Help Wanted** 485

486 Servicing the Philips CD104 CD Player Mike Leach

A guide to fault finding in the various sections of this popular CD player. Conveniently arranged with separate PCBs for each section, this is a good machine to get to grips with CD player servicing if you are new to it.