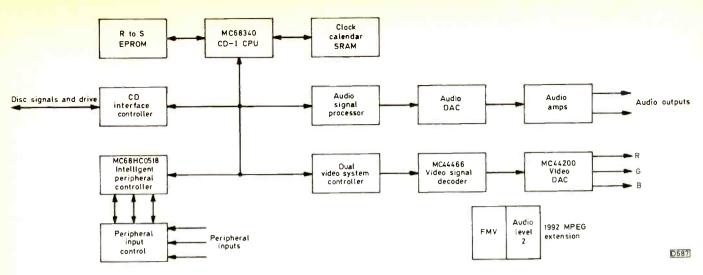

r the brand name Magnavox. The machine displayed at the conference, see the accompanying photograph, looks like a conventional CD player. It can handle 3 and 5in. audio, CD+G, Photo CD, CD-ROM XA bridge and CD-I discs. Remote control is employed and optional accessories will include a mouse, children's controller and IR receiver. The suggested retail price is \$1,400 (about £850) though the actual selling price is likely to be just under \$1,000 (around £650). Initially there will be four categories of software: children's, special interest, music and games. Disc prices are expected to range from \$19.95 (£12.50) to \$59.95 (£38).

The interesting CD-I Discman, of similar size to a conventional portable CD deck, was shown by Sony. Its features include a 4in. LCD screen and mouse control.



Fig. 1: The basic CD-I chip set at the present stage of development.

Weight without battery is 850g, and the dimensions are 135  $\times$  54  $\times$  160mm. Sony plans to launch the Discman in Japan towards the end of the year. Launches in the States and Europe will follow in mid-1992 and end 1992 respectively. The price should be around £600.

Technics demonstrated a portable CD-I player that was about the size of a midi audio system amplifier. Its front has a central disc slot, power and eject buttons, a headphone socket and an IR sensor. Back connections include a scart socket, phono audio, RS232 and RS422 computer interfaces, an S-video connector plus D2B and a.c. power sockets. No launch details were released.

### Chips

A very interesting talk was given by Ray Burgess of Motor