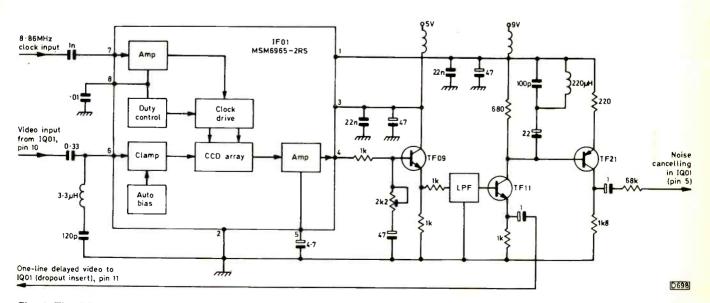

head life.

The simplest solution to the problem of retrieving a cassette when you have a dead machine with one fully loaded is to disconnect the mode control motor's supply leads then supply the motor with 6V from a battery or bench power supply. The machine can in this way be made to unload the tape from the drum. You can wind the cassette housing up to the full eject position by hand: turn the pulley and belt that form a reduction drive from the cassette motor.

In normal use only occasional maintenance will be required. Keep the tape path clean and free of dust and lint. Make sure that all rollers are clean and rotate freely, and that the pinch roller is parallel with the capstan shaft. Ensure that with the tape loaded to the drum the loading arms come to rest in the V blocks tidily.



Fig. 4: The CCD delay line arrangement used in the dropout circuit.



Fig. 5: The modulator and splitter system.

The surfaces of the full erase and audio/control pulse heads should be cleaned using an approved solvent such as isopropyl alcohol. Give the same treatment to the guide rollers, the capstan shaft and the tape-tension arm end that's in contact with the tape. Clean the drum with a chamois leather moistened with a suitable cleaning agent. Scrub the head gently to and fro in the plane of rotation, applying just enough pressure to feel its profile. Try not to touch the drum surfaces that are in contact with the tape as grease and moisture from the skin can attract dirt and are frequently corrosive. Cotton gloves are a wise precaution.

### **Signal Circuits**

The signal board is