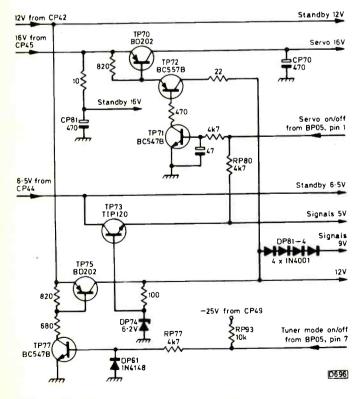

o be either simple or catastrophic, the latter identified by a blown mains input fuse (FP01). In this case the cause could simply be a faulty diode or two in the bridge rectifier, but more often the chopper transistor TP37 goes short-circuit. As this is usually between its collector and base, it's an evens bet that TP32, TP33, TP28, TP26 and TP24 will have been destroyed. It's also worth checking all the associated diodes. The reasons for failure of TP37 are not always clear, but check RP08, DP08 and CP08 and the print around then. Then go to RP26 which should be  $2.55k\Omega$ . If



Fig. 1: The chopper power supply circuit. IP60 (not shown) on the secondary side of the circuit provides a variable mark-space ratio drive that's coupled to the primary side via isolating transformer LP52.



Fig. 2: The power supply switching system.

it's  $2.87k\Omega$ , order a  $2.55k\Omega$  resistor from Ferguson: the lower value increases the sensitivity of the over-current trip, giving better protection to TP37.

### Servo Section

In my experience the FV31R's servo systems operate with almost total reliability. The EF6801 U4 DTD 243 microcomputer ship used here, IT01, also handles the mechacon functions, so there's no separate mechanism control section. Drum rotation is detected by an optical sensor on the lower drum assembly. Fig.3 shows the arrangement of the light interrupter. No "digital" transistors are used and the design is a straightforward one. There's only one mechanical switch on the deck, the record safety switch, all other sensing being done by optical means.

As with o