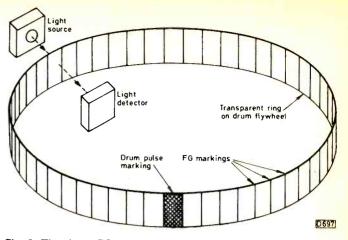

h the leadout wires.

The capstan motor assembly is also held in place by three screws, which are spaced around the bearing. The drive circuitry is on a thin-film printed circuit that's mounted on the motor frame along with the FG pickup. If the unit is defective it should be replaced as a complete item: it can't be repaired. As mentioned before, only one mechanical switch, the record safety switch, is used in this deck, all other switching functions being opto-electronic. The operation switches on the front panel are of the buckling-steel membrane, or "oilcan", type.

The deck terminal board is released after removing another three screws. It carries links to the mode control motor and the record safety switch, also the capstan brake solenoid, the feed and take-up reel sensors, the mode



Fig. 3: The drum FG and pulse photo-interrupter.

control sensors and the infra-red LED for the start and end sensors. A 16V supply is fed to the board via pin 8 of the plug. After removing this board you may find that the capstan brake is free and will possibly come adrift from the assembly. A peg on this brake fits into the curved slot in the board.

Back tension is specified as 30-45g/cm. I recommend setting it to the lower rather than the higher figure, adjustment being by means of a black, crosshead peg. Care is essential when handling the tape-tension arm: ideally, cotton gloves should be worn if it has to be touched, as moisture from the fingertips has a bad effect. Careful backtension adjustment will ensure long video head life.

The simplest solution to the problem of retrieving