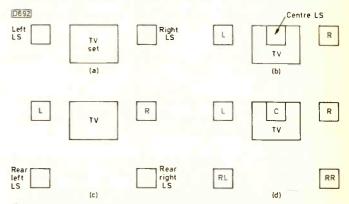

ideo inputs are via RCA-phono sockets, as are the two VCR recording and the two audio cassette tape outlets. A phono monitor (video only) socket is also provided. Unfortunately there are no S-VHS connectors. Binding posts are provided for the front and centre channel speaker outlets while snap connectors take care of the lower-power rear channels. A remote control bus output is fitted so that other Pioneer products that use the "SR" bus, such as the CLD1540 Laserdisc player, can be controlled.

### **Typical Installation**

As an example of the VSA730's use, Fig. 2 shows my own installation. In practice connections will vary depending on the combination of equipment used. It's essential to have a TV set with a monitor output, otherwise it will be impossible to feed the TV sound to the AV



Fig. 1: Typical domestic speaker arrangements for stereo and surround sound. (a) Two-channel stereo. (b) Threechannel Dolby Stereo with a true centre channel. (c) Fourchannel Dolby Stereo with a phantom centre channel. (d) Five-channel Dolby Stereo with a true centre channel.





amplifier. Likewise it's useful to have a TV set with one or more AV inputs, as it's desirable to be able to feed the selected AV signal from the amplifier back into the TV set, for example when viewing a Laserdisc routed via the AV amplifier.

Since the AV amplifier doesn't have RGB inputs I connected my BSB receiver to the TV set's AV1 input. The VSA730's monitor output was taken to the TV set's AV2 input. The Astra receiver, Laserdisc player and VCR were then connected to the AV amplifier's inputs along with