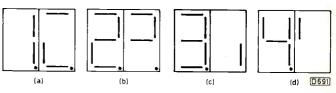

s until the display is as shown in Fig. 2(c), i.e. with byte one segments 1 and 2 of the bit display are lit and segments 3,4,5,6, 7 and 8 are out.

Once this first step is correct, pressing the programming switch again should advance to byte number two as shown in Fig. 2(d): press the appropriate buttons to light segments 1 and 2 of the byte 2 display.

Press the programming switch again to advance to byte three, then press the appropriate buttons to obtain the display shown in Fig. 2(e): with byte three only segments 3 and 5 should be lit.

Once this is correct, press the programming button to



Fig. 1: Adding a programming switch to the remote control handset, (a) with the small-screen models, (b) with the larger-screen models.



Fig. 2: Programming displays for Models CPT1476/1646.



Fig. 3: Programming displays for Models CPT2196/2198/2578.

advance to the last byte, number four. With this byte the programming is correct when no bits are lit, as shown in Fig. 2(f).

When all the bytes have been set correctly press the handset's standby button to fill the memory. The set will then go to standby. Programming is now complete and the set can be turned on and tuned in.

### Large-screen Models

Part 8

The procedure with the large-screen Models CPT2196/2198/2578 is as follows. When the programming switch has been pressed three times the display should be as shown in Fig. 3(a). The handset numbers correspond with the same bit segments as with the small-screen models, see Fig. 2(b). Thus with byte one bits 1, 4, 5 and 7 should be lit/set.

Press the programming switch agai