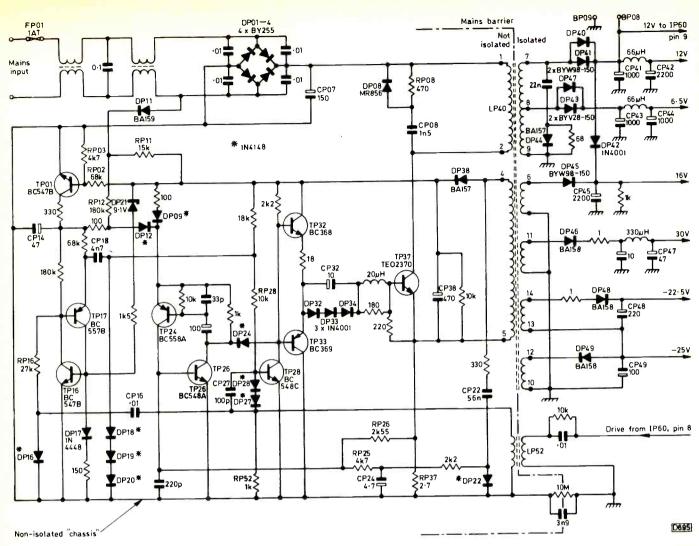

witching transistors as appropriate. Check that BP05/7 goes positive in the tuner and E-E modes and that BP05/1 goes high from 0V when any deck function is selected.

Trouble in the chopper section is likely to be either simple or catastrophic, the latter identified by a blown mains input fuse (FP01). In this case the cause could simply be a faulty diode or two in the bridge rectifier, but more often the chopper transistor TP37 goes short-circuit. As this is usually between its collector and base, it's an evens bet that TP32, TP33, TP28, TP26 and TP24 will have been destroyed. It's also worth checking all the associated diodes. The reasons for failure of TP37 are not always clear, but check RP08, DP08 and CP08 and the print around then. Then go to RP26 which should be  $2.55k\Omega$ . If



Fig. 1: The chopper power supply circuit. IP60 (not shown) on the secondary side of the circuit provides a variable mark-space ratio drive that's coupled to the primary side via isolating transformer LP52.



Fig. 2: The power supply switching system.

it's  $2.87k\Omega$ , order a  $2.55k\Omega$  resistor from Ferguson: the lower value increases the sensitivity of the over-current trip, giving better protection to TP37.

### Servo Section

In my experience the FV31R's servo systems operate with almost total reliability. The EF6801 U4 DTD 243 microcomputer ship used here, IT01, also handles the mechacon functions, so there's no separate mechanism control section. Drum rotation is detected by an optical sensor on the lower drum assembly. Fig.3 shows the arrangement of the light interrupte