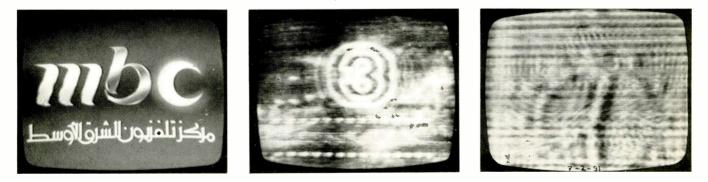

ine system M signal at 55-24MHz. From its direction the possibilities are Daytonna Beach Florida, Houston Texas, Little Rock Arkansas or Chihuahua Mexico. The spectrum up to 50MHz was wide open to signals from as far as Namibia, Botswana and Hawaii.

Todd Emslie received many F2 signals in Sydney during the opening, mainly from New Zealand, the USSR, Malaya and Korea/the Philippines (ch. A2 at 55·25005MHz). Robert Copeman received many of the same signals at Mount Waverley, Victoria. A unique catch here was a 49·75MHz system M signal with Chinese characters floating over a 625-line Chinese ch. C1 signal. Can anyone throw any light on this mystery?

#### **News Items**

**UK:** The ITC is expected to advertise Channel 5 licences this winter. The network will consist of 32 transmitters, 25



Left: Middle East Broadcasting identification, a new satellite service via Eutelsat II F1 (13°E) at 11·554GHz horizontal. Centre: The "3" logo from Thailand TV, received by Anthony Mann in Perth, Australia. Right: Classic F2 reception, from the USSR with the clock three hours in advance. This ch. R1 signal was received by Ryn Muntjewerff in Holland.

of these being co-sited with BBC/ITC transmitters. The service should be operational some time in 1994.

**Czechoslovakia:** The first independent TV station, NTV-Nezavostoa Televize, came into operation in Prague on April 3rd, using channels R21 and R29. The test pattern is transmitted from 1700 to the start of programming at 1830 local time. Output powers are low, intended for local reception in Prague.

**Bulgaria:** A remarkable situatio