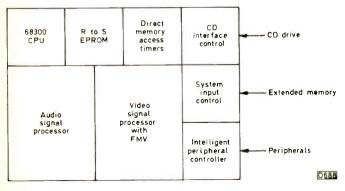

o fall into four phases. First is the basic set already developed. The second stage will be the addition of the MPEG chip to provide FMV. Stage three will see a move towards greater functional integration while the final stage should, in 1994-6, see the arrival of the single-chip CD-I player. The aims are to reduce the power requirement, increase the degree of integration, increase the features provided, and decrease the cost and size. This will allow manufacturers to produce small, portable CD-I players and build CD-I decks into desktop computers.

Philips and Motorola first announced the CD-I silicon chip set based on Motorola's 68000 microprocessor i.c. in 1989. All the key items are to be made available to CD-I licensees this year.

Fig. 1 shows the basic CD-I chip set as at present.





**TELEVISION AUGUST 1991** 

Overall control of the players's operations is undertaken by the MC68340 chip, a dedicated CD-I CPU (central processing unit). It's a 32-pin microprocessor with twinchannel direct memory access (DMA) able to handle data at a transfer rate of 33Mbytes/sec. This provides scope for extending the format at a later date. The audio signal processor (ASP) decodes the CD-I audio signal which employs ADPCM (adaptive delta pulse code modulation).

The MC44466 video signal decoder (VSD) decodes the CD-I video data stream, simultaneously handling two video channels in normal and high-resolution modes and sorting out the interleaving of four video planes. Its video output is in the form of a digital RGB signal which is converted to analogue form to feed to a TV set by t