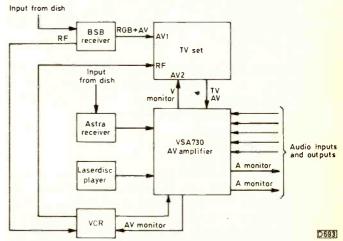

ets while snap connectors take care of the lower-power rear channels. A remote control bus output is fitted so that other Pioneer products that use the "SR" bus, such as the CLD1540 Laserdisc player, can be controlled.

### **Typical Installation**

As an example of the VSA730's use, Fig. 2 shows my own installation. In practice connections will vary depending on the combination of equipment used. It's essential to have a TV set with a monitor output, otherwise it will be impossible to feed the TV sound to the AV



Fig. 1: Typical domestic speaker arrangements for stereo and surround sound. (a) Two-channel stereo. (b) Threechannel Dolby Stereo with a true centre channel. (c) Fourchannel Dolby Stereo with a phantom centre channel. (d) Five-channel Dolby Stereo with a true centre channel.





amplifier. Likewise it's useful to have a TV set with one or more AV inputs, as it's desirable to be able to feed the selected AV signal from the amplifier back into the TV set, for example when viewing a Laserdisc routed via the AV amplifier.

Since the AV amplifier doesn't have RGB inputs I connected my BSB receiver to the TV set's AV1 input. The VSA730's monitor output was taken to the TV set's AV2 input. The Astra receiver, Laserdisc player and VCR were then connected to the AV amplifier's inputs along with other miscellaneous audio equipment. As a result it's possible to feed the TV and BSB signals, as composite video, through the AV amplifier and, by selecting AV2, to view the outputs from the Astra receiver, Laserdisc player or VCR. It's also now possible to record the Astra rec