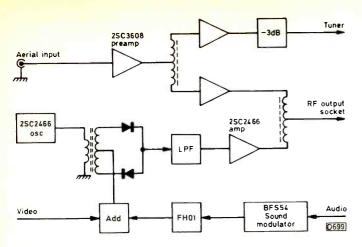

te when you have a dead machine with one fully loaded is to disconnect the mode control motor's supply leads then supply the motor with 6V from a battery or bench power supply. The machine can in this way be made to unload the tape from the drum. You can wind the cassette housing up to the full eject position by hand: turn the pulley and belt that form a reduction drive from the cassette motor.

In normal use only occasional maintenance will be required. Keep the tape path clean and free of dust and lint. Make sure that all rollers are clean and rotate freely, and that the pinch roller is parallel with the capstan shaft. Ensure that with the tape loaded to the drum the loading arms come to rest in the V blocks tidily.



Fig. 4: The CCD delay line arrangement used in the dropout circuit.



Fig. 5: The modulator and splitter system.

The surfaces of the full erase and audio/control pulse heads should be cleaned using an approved solvent such as isopropyl alcohol. Give the same treatment to the guide rollers, the capstan shaft and the tape-tension arm end that's in contact with the tape. Clean the drum with a chamois leather moistened with a suitable cleaning agent. Scrub the head gently to and fro in the plane of rotation, applying just enough pressure to feel its profile. Try not to touch the drum surfaces that are in contact with the tape as grease and moisture from the skin can attract dirt and are frequently corrosive. Cotton gloves are a wise precaution.

### **Signal Circuits**

The signal board is the large one that covers the deck. It lies across the top of the mach