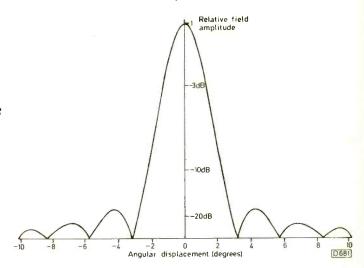

As previously mentioned interference is first noticed at about -11dB. So if you halve the -10dB beamwidth you get an indication as to the minimum dish size that can be used with adjacent satellites that use the same frequencies and polarisation senses. This effect is relevant with only smaller dishes however. In practice, beamwidths can be up to 20 per cent wider than shown since satellite aerials usually employ an illumination taper towards the outer edge of the dish to reduce ground noise picked up from beyond the rim. This technique tends to reduce the side lobe amplitude in relation to the amplitude of the main lobe, but reduces the effective diameter and gain of the dish.



Fig. 24: Theoretical polar response for a 45cm parabolic reflector at 11GHz, with 100 per cent illumination.



Fig. 25: Theoretical polar response for a 60cm dish at 11GHz, with 100 per cent illumination.



Fig. 26: Theoretical polar response for a 90cm dish at 11GHz, with 100 per cent illumination.

It's worth remembering that a satellite's aerials also have side lobes that transmit power in directions other than the main one. This effect is known as "spill over", and because of it reception of weak signals far outside the official footprint area is sometimes possible.

Finally, for reference purposes Tables 6 and 7 list theoretical beamwidths for a variety of dish sizes at 11GHz and 12GHz respectively.

# The Euras Information Database

The repair and servicing of consumer electronic equipment is not easy. It becomes more difficult as the years pass and more complex systems and techniques are