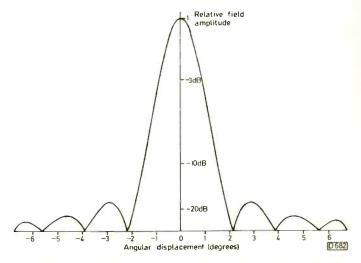

beamwidth you get an indication as to the minimum dish size that can be used with adjacent satellites that use the same frequencies and polarisation senses. This effect is relevant with only smaller dishes however. In practice, beamwidths can be up to 20 per cent wider than shown since satellite aerials usually employ an illumination taper towards the outer edge of the dish to reduce ground noise picked up from beyond the rim. This technique tends to reduce the side lobe amplitude in relation to the amplitude of the main lobe, but reduces the effective diameter and gain of the dish.



Fig. 24: Theoretical polar response for a 45cm parabolic reflector at 11GHz, with 100 per cent illumination.



Fig. 25: Theoretical polar response for a 60cm dish at 11GHz, with 100 per cent illumination.



Fig. 26: Theoretical polar response for a 90cm dish at 11GHz, with 100 per cent illumination.

It's worth remembering that a satellite's aerials also have side lobes that transmit power in directions other than the main one. This effect is known as "spill over", and because of it reception of weak signals far outside the official footprint area is sometimes possible.

Finally, for reference purposes Tables 6 and 7 list theoretical beamwidths for a variety of dish sizes at 11GHz and 12GHz respectively.

# The Euras Information Database

The repair and servicing of consumer electronic equipment is not easy. It becomes more difficult as the years pass and more complex systems and techniques are introduced. The key to success is fast and accurate diagnosis: the more quickly a diagnosis is ma