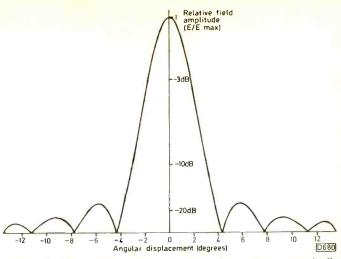

e purposes these diagrams may be helpful in evaluating the possibility of interference from adjacent satellites. As previously mentioned interference is first noticed at about -11dB. So if you halve the -10dB beamwidth you get an indication as to the minimum dish size that can be used with adjacent satellites that use the same frequencies and polarisation senses. This effect is relevant with only smaller dishes however. In practice, beamwidths can be up to 20 per cent wider than shown since satellite aerials usually employ an illumination taper towards the outer edge of the dish to reduce ground noise picked up from beyond the rim. This technique tends to reduce the side lobe amplitude in relation to the amplitude of the main lobe, but reduces the effective diameter and gain of the dish.



Fig. 24: Theoretical polar response for a 45cm parabolic reflector at 11GHz, with 100 per cent illumination.



Fig. 25: Theoretical polar response for a 60cm dish at 11GHz, with 100 per cent illumination.



Fig. 26: Theoretical polar response for a 90cm dish at 11GHz, with 100 per cent illumination.

It's worth remembering that a satellite's aerials also have side lobes that transmit power in directions other than the main one. This effect is known as "spill over", and because of it reception of weak signals far outside the official footprint area is sometimes possible.

Finally, for reference purposes Tables 6 and 7 list theoretical beamwidths for a variety of dish sizes at 11GHz and 12GHz respectively.

# The Euras Information Database

The repair and servicing of consumer electronic