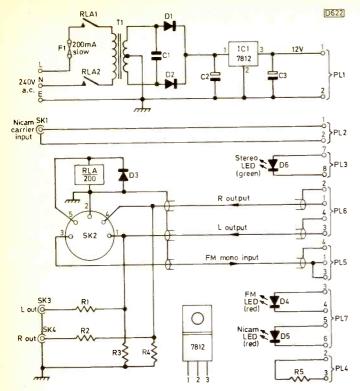

### this month

- 405 Leader
- 406 Letters
- 409 Next Month in Television
- 412 Adding NICAM Stereo Sound Keith Cummins A NICAM decoder, using the Maplin PCB, for use with sets not originally intended for NICAM operation. The

interfacing relates to the Sony Model KVX2521U but the principles are applicable generally.

415 What a Life Donald Bullock

A particularly trying customer pays daily visits.

416 VCR Clinic

Reports from Philip Blundell, AMIEIE, lan Bowden, Richard Flowerday, Jeff Herbert, Stephen Leatherbarrow, Eugene Trundle, Ed Rowland and Alfred Damp.