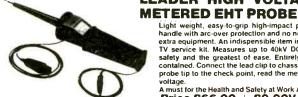

Carrier Delivery** 



### REJUVENATOR

Tests and rejuvenates blue, green and red guns separately. Fitted with delta and P.I.L. sockets. Compact size 120 x 65 x 60mm.
Supply 240V AC

Price £32.00 + £4.80 V.A.T.

### B.K.'s CRT TESTER DIGITAL CAPACITANCE METER

18.3

- 0.1pl-2,000μ1. LCD display.



Price £38.00 + £7.50V.A.T.

### LEADER FM STEREO SIGNAL GENERATOR

At last! A generator specifically designed for testing and fault finding on FM stereo and monaural VHF receivers including stereo multiplex circuits.

### FEATURES

- Carrier frequency 100 + /- 1MHz (adjustable). Output level 0.1mV 10mV. Pilot signal 19KHz + /- 2Hz.

- L & R separation over 50dB. External Modulation 50Hz 15KHz.
- Pre-emphasis 50µs, 75µs & off.
  Comprehensive test tead set included.
- Size: 80 x 200 x 250mm.





Light weight, easy-to-grip high-impact plastic handle with arc-over protection and no need of extra equipment. An indispensible item in your TV service kit. Measures up to 40kV DC with sately and the greatest of ease. Entirely self-contained. Connect the lead clip to chassis and probe tip to the check point, read the meter for voltage.

A must for the Health and Safety at Work Price £66.00 + £9.90V.A.T.

### **B&K PRECISION CRT ANALYSER-RESTORER**

The number one CRT Test Instrument. Over 5000 U.K. Television engineers wouldn't be without it



\* All CRT's checked identically, including all in-line and one gun types \* Tests all three guns of colour CRT's simultaneously under actual operating conditions (model 490) \* Exclusive multiplex technique (model 490) \* Measure true dynamic bea