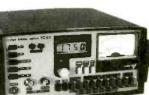

One of the inventors of the transistor in 1947, John Bardeen went on to work on superconductivity and received two Nobel prizes.

Test Report: Sadelta TC90 Signal-strength Meter Eugene Trundle A thorough test on the various bands.