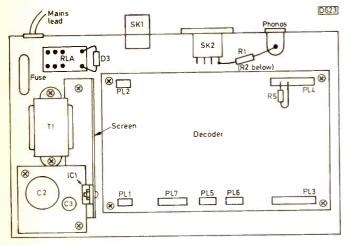

### this month

- 405 Leader
- 406 Letters
- 409 Next Month in Television
- 412 Adding NICAM Stereo Sound Keith Cummins A NICAM decoder, using the Maplin PCB, for use with sets not originally intended for NICAM operation. The

interfacing relates to the Sony Model KVX2521U but the principles are applicable generally.

415 What a Life Donald Bullock

A particularly trying customer pays daily visits.

416 VCR Clinic

Reports from Philip Blundell, AMIEIE, lan Bowden, Richard Flowerday, Jeff Herbert, Stephen Leatherbarrow, Eugene Trundle, Ed Rowland and Alfred Damp.