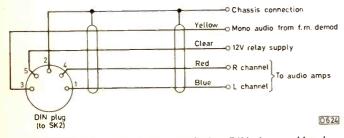

### this month

- 405 Leader
- 406 Letters
- 409 Next Month in Television
- 412 Adding NICAM Stereo Sound Keith Cummins A NICAM decoder, using the Maplin PCB, for use with sets not originally intended for NICAM operation. The