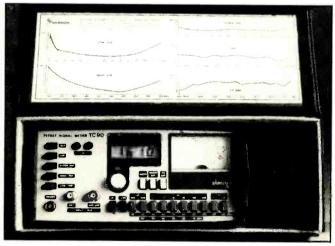

One of the inventors of the transistor in 1947, John Bardeen went on to work on superconductivity and received two Nobel prizes.

Test Report: Sadelta TC90 Signal-strength Meter Eugene Trundle A thorough test on the various bands.