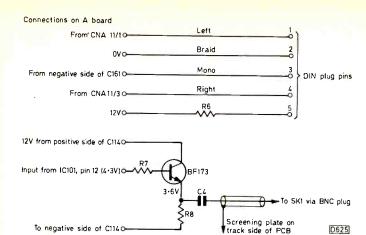

### this month

- 405 Leader
- 406 Letters
- 409 Next Month in Television
- 412 Adding NICAM Stereo Sound Keith Cummins A NICAM decoder, using the Maplin PCB, for use with sets not originally intended for NICAM operation. The