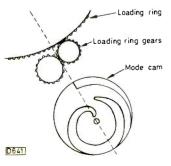

ediately apparent – FP71, the flexi connector between the recorder and the camera sections, was torn across all but one of its lines. A replacement restored full working order.

The third machine would do everything but rewind a tape. When it was asked to do this it struggled for a second or so then gave up, asking for the tape to be ejected. The reason for this was that when the mechanism moved to the rewind position the back-tension arm didn't move out of the way sufficiently. Three repairs were needed to get things right. First the plastic arm that's driven by the main lever to move the back-tension post had to be replaced, secondly the loading/mode motor was worn and needed replacement, and finally the mode-selection mechanism was one tooth out and had to be retimed. Easier said than



Fig. 1: Experience has shown that the best point at which to leave the mechanism is where the mode cam's projection edge just lines up tangentially, as shown here, with the middle of the two loading ring gears.

done, but it all works again now!

The fourth machine's recorder mechanism wouldn't perform any functions. It would move into position, then almost immediately cut out. Checks in the servo/syscon sections revealed that there was a lack of pulses from the supply reel. Dismantling the mechanism into its upper and lower halves enabled us to trace the cause of the problem. The flexi connector (FPC) that links the two reel sensors, the sensor LED and the tape switches on the top half of the PCB to the connectors on the bottom, main half of the mechanism had a broken connection. It's s