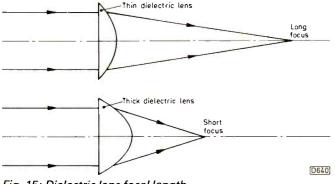

hot sun and its additional noise component. The subreflector is usually of the order of five wavelengths in diameter, or approximately ten per cent of dish size. The main disadvantage is signal blocking by the subreflector.