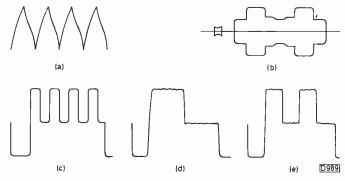

#### In Conclusion

Only the panels on which we've experienced faults have been mentioned in this article. The others, in the sets we've handled, have as yet been trouble free. All component reference numbers have been for the PE3 chassis unless the RX version has been specifically mentioned.

There were quite a few modifications to the models in this series. The following notes refer to modifications of use to the service engineer.

To prevent mechanical buzz that varies in note as the picture changes, solder a 1,000pF, 50V capacitor in parallel with R655 (100k $\Omega$ ) and replace R610 with a 12k $\Omega$ ,  $^{1}/_{6}W$  resistor. Be very careful when carrying out this modification or you could end up with transistor Q603 shorted.

Model KV2252 sets after serial number 508,101 had a



Fig. 6: Key colour decoder waveforms: (a) 8:867MHz at pin 26 of IC301; (b) the cotton-reel at pin 4; (c), (d) and (e) the blue, green and red output waveforms at pins 17, 15 and 13 respectively.

modified D panel with boards D3 and D4 omitted.

With KV2252 sets before serial number 504,001 and KV2256 sets before serial number 501,001, to prevent failure of transistors Q603 and Q802 after a short period of use replace R616 with a 330 $\Omega$ , ¼W metal type, solder an extra 2.7 $\Omega$ , ¼W resistor in parallel with R612 and add a 6.8k $\Omega$ , ¼W resistor between pins 5 and 8 of IC651. Don't carry out this modification to a set that's working satisfactorily.

These are quite complex sets with a fair amount of unusual circuitry. We've referred to the dynamic focus and velocity modulat