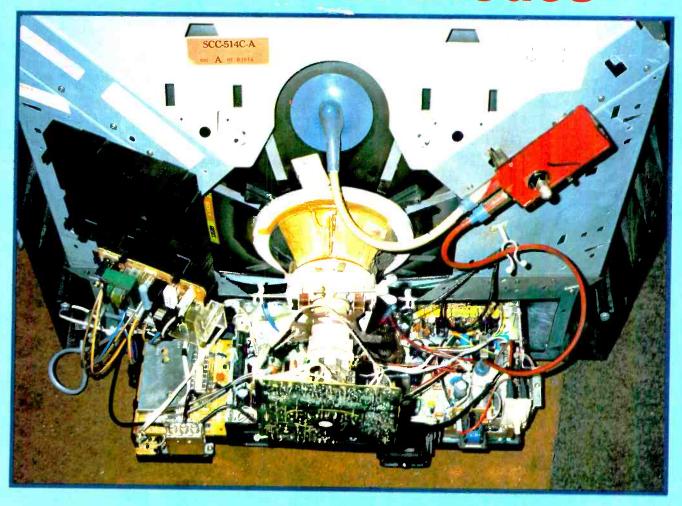

826 Servicing the Sony Model KV2752

David Botto

This set can cause problems if you are not familiar with it. In particular the dead set symptom requires careful handling. How to go about it – the notes also apply in general to Models KV2762, KV2252 and KV2256.