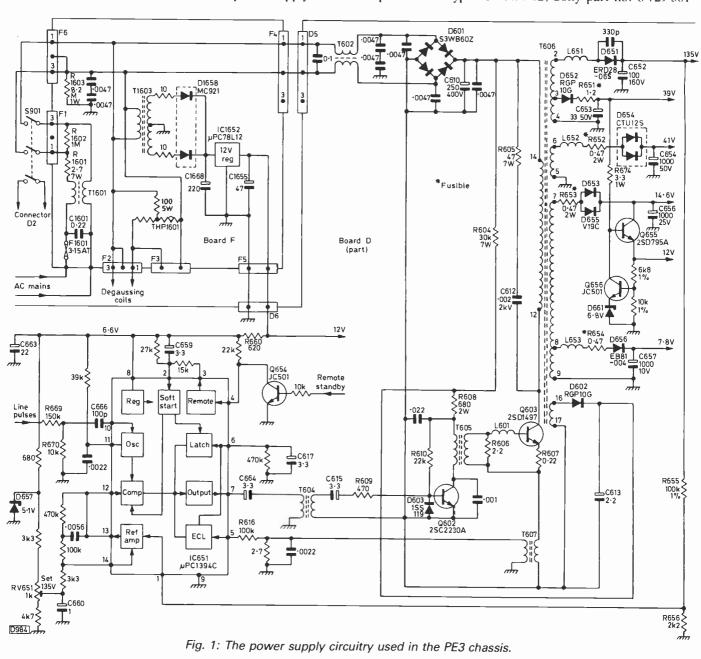

Storing TV Pictures in Chips, Part 4

Eugene Trundle

This concluding instalment deals with the multifunction memory system used in Sanyo VCRs and a purpose-designed Hitachi field store chip.

Service Bureau