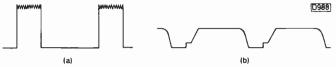

826 Servicing the Sony Model KV2752

David Botto

This set can cause problems if you are not familiar with it. In particular the dead set symptom requires careful handling. How to go about it – the notes also apply in general to Models KV2762, KV2252 and KV2256.