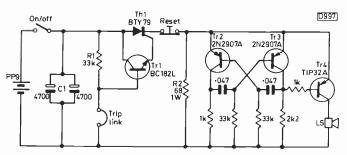

831 A Simple Anti-theft Device Jim Littler

Thieves, particularly young ones, can all too easily get away with your showroom stock. An inexpensive audible alarm initiated by breaking a wire loop.

832 Practical Computer Programming, Part 7