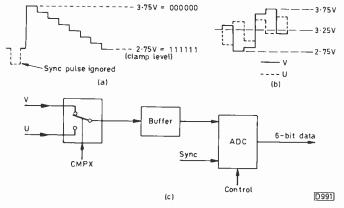

Storing TV Pictures in Chips, Part 4

Eugene Trundle

This concluding instalment deals with the multifunction memory system used in Sanyo VCRs and a purpose-designed Hitachi field store chip.

Service Bureau