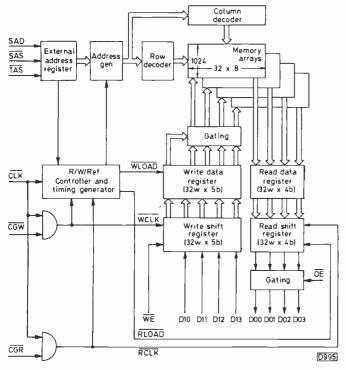

Storing TV Pictures in Chips, Part 4

Eugene Trundle

This concluding instalment deals with the multifunction memory system used in Sanyo VCRs and a purpose-designed Hitachi field store chip.

Service Bureau