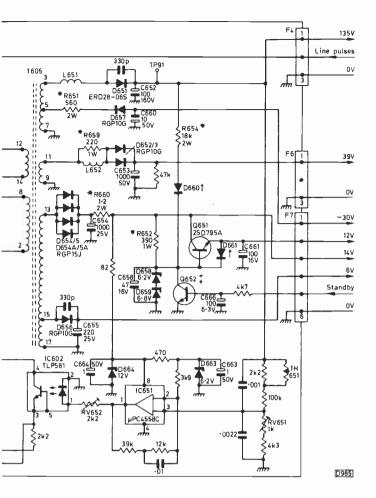

826 Servicing the Sony Model KV2752

David Botto

This set can cause problems if you are not familiar with it. In particular the dead set symptom requires careful handling. How to go about it – the notes also apply in general to Models KV2762, KV2252 and KV2256.