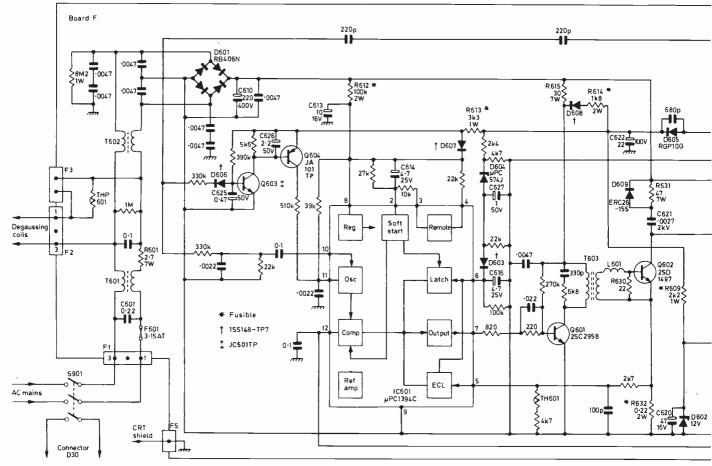

Storing TV Pictures in Chips, Part 4

Eugene Trundle

This concluding instalment deals with the multifunction memory system used in Sanyo VCRs and a purpose-designed Hitachi field store chip.

Service Bureau