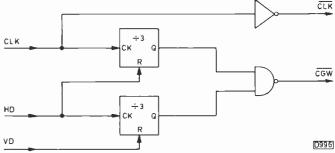

## this month

813 Leader

814 Servicing Notes on the Panasonic G Deck

Nick Beer

The G deck used in current Panasonic VCRs is a compact unit of innovative design. It can be difficult to work on if you are not familiar with it and some faults can be confusing. Notes on the design and what to do about the usual fault conditions.