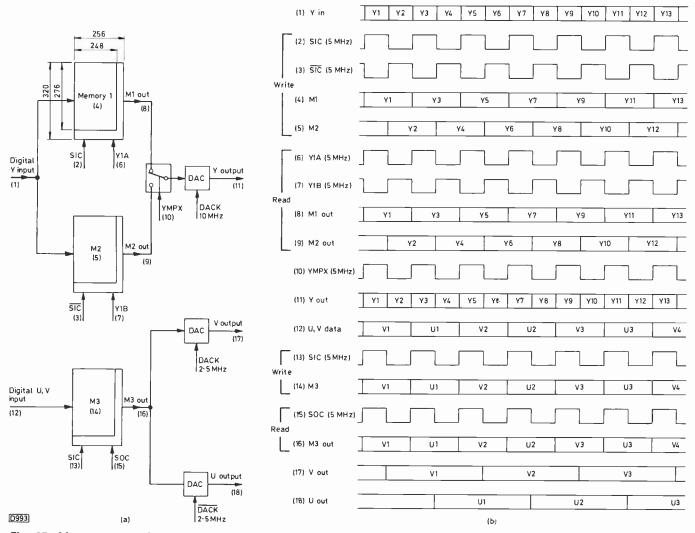

Storing TV Pictures in Chips, Part 4

Eugene Trundle

This concluding instalment deals with the multifunction memory system used in Sanyo VCRs and a purpose-designed Hitachi field store chip.

Service Bureau