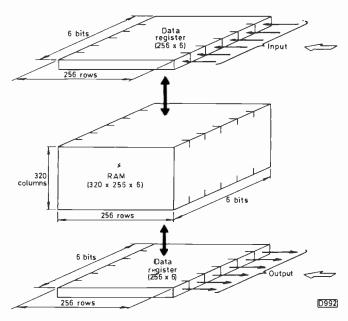

Storing TV Pictures in Chips, Part 4

Eugene Trundle

This concluding instalment deals with the multifunction memory system used in Sanyo VCRs and a purpose-designed Hitachi field store chip.

Service Bureau