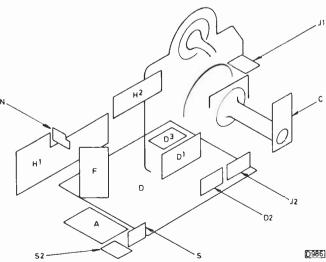

## this month

813 Leader

814 Servicing Notes on the Panasonic G Deck

Nick Beer

The G deck used in current Panasonic VCRs is a compact unit of innovative design. It can be difficult to work on if you are not familiar with it and some faults can be confusing. Notes on the design and what to do about the usual fault conditions.