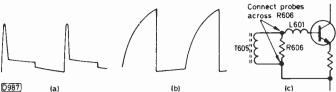

826 Servicing the Sony Model KV2752

David Botto

This set can cause problems if you are not familiar with it. In particular the dead set symptom requires careful handling. How to go about it – the notes also apply in general to Models KV2762, KV2252 and KV2256.