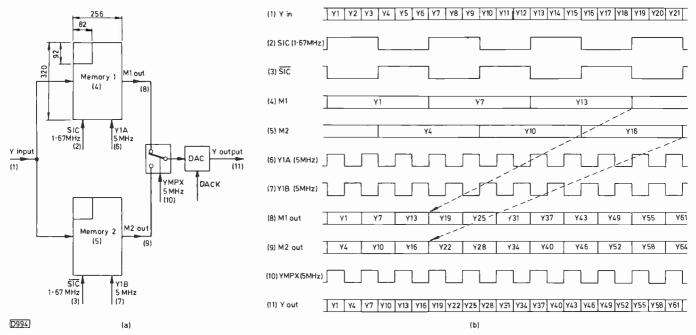

Storing TV Pictures in Chips, Part 4

Eugene Trundle

This concluding instalment deals with the multifunction memory system used in Sanyo VCRs and a purpose-designed Hitachi field store chip.

Service Bureau