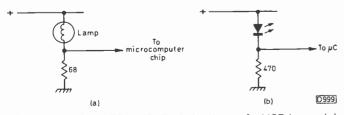

Storing TV Pictures in Chips, Part 4

Eugene Trundle

This concluding instalment deals with the multifunction memory system used in Sanyo VCRs and a purpose-designed Hitachi field store chip.

Service Bureau