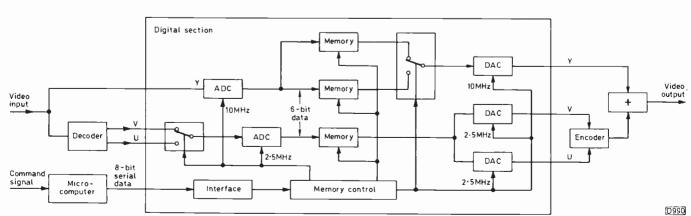

Storing TV Pictures in Chips, Part 4

Eugene Trundle

This concluding instalment deals with the multifunction memory system used in Sanyo VCRs and a purpose-designed Hitachi field store chip.

Service Bureau