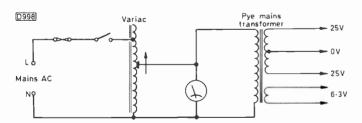

Storing TV Pictures in Chips, Part 4

Eugene Trundle

This concluding instalment deals with the multifunction memory system used in Sanyo VCRs and a purpose-designed Hitachi field store chip.

Service Bureau