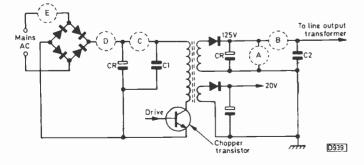

#### 653 Leader Long-distance Television Roger Bunney 654 Reports on DX conditions and reception, news from abroad and a review of the Triax active aerial which covers 47-860MHz with omni-directional response. 659 Letters 661 **Outlook Cloudy** Les Lawry-Johns The specialist didn't have much to report, leaving it still tricky to sort the sets out. 662 VCR Clinic Reports from Alfred Damp, Eugene Trundle, Dave Dulson, Philip Blundell, Eng. Tech., Nick Beer, Mick Dutton and T.J. Welford. Eugene Trundle 664 Servicing with a Variac - and Bulbs There is no more helpful diagnostic tool than the variac when dealing with strange fuse blowing faults and sets that trip or cut out. Bulbs can also be very useful when dealing with overload conditions. Low-power Band | Transmitters Chas E. Miller 666 Two vintage low-power transmitter circuits to provide vision and sound signals for Band I TV receivers. The transmitters were designed by Radio Rentals and were used for test purposes. Next Month in Television 667 More on the Low-cost TVRO System Roger Bunney 668 A simple and effective way of providing protection for the expensive head electronics. Maintaining BS415 Safety Denis Mott 669 The safety of BEAB approved equipment can be affected by steps taken in the workshop. In the event of a responsible. Some of the factors that need to be taken into account. **TV Fault Finding** 670 Reports from Alan Shaw, Ian Bowden, J. Armagh, Nick Beer, Roger Burchett, Mick Dutton, W.H. Clarke and Brian Renforth. 672 Teletopics **Storing TV Pictures in Chips** 674 Part 2 – Digital Video Effects Eugene Trundle The techniques used by Panasonic in the NV-D80 VCR to provide freeze frame, strobing, graphics effects and noise reduction. The digital system uses 8-bit quantisation for higher quality AD and DA conversion. The Room at the Back J. LeJeune 677 Ralph Topcut's team provide more servicing insight. First Euro S-VHS Demonstrations 678 George Cole A report on the demonstrations of the European version of the Super VHS system given by JVC and Panasonic. Load Matching Conditions S.W. Amos, B.Sc., C.Eng., M.I.E.E. 682