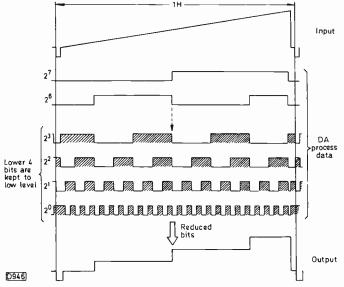

s instantly frozen, giving a very high quality noise-free still picture, while the sound continues where appropriate. The command enters the sub-microcomputer chip as a serial data train from the VCR's syscon section, and is decoded to provide the memory control chip with a high signal – see line three in Fig. 13. Following this the next full field of picture data is written into the memory, less the field sync pulse – 308 video lines are memorised in the 313-line period between the address counter reset pulses. The memory control chip then resets its address counter at 312- and 313-line periods to time the memory



Fig. 14: Chroma phase switching required in the freezeframe mode. The colour-correction signal comes from IC9009 – see Fig. 12.



Fig. 15: Digital strobe mode timing chart.



Fig. 16: Graphic effect. This effectively reduces the picture data available to 4-bit form.

readout, adding a suitably timed field sync pulse train at the end of each readout. The absence of a half-line offset results in a non-interlaced display, but the horizontal alignment is maintained to prevent skew error in the reproduced picture.

## **Colour Correction Signal**

This simplified picture structure does not maintain correct PAL blanking however. The specification for a CCIR PAL signal calls for a well-defined field-by-field sequence of colour burst phases over a four-field cycle. To restore correct burst phasing from the continuously reread memory output with its F3 phasing, a colour correction signal consisting of a squarewave with an 80msec period

## **Digital Strobe**

In the s