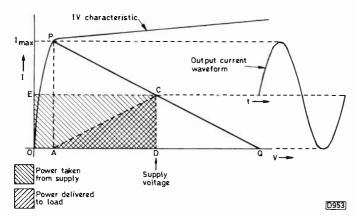

- 682 Load Matching Conditions S.W. Amos, B.Sc., C.Eng., M.I.E. The devices used in electronic power amplifiers, pentode valves and transistors, don't obey the fundamental law of load matching – that the source and load resistances should be equal. An investigation of load matching conditions.
   684 Book Notes
- 685 Service Bureau
- 686 Test Case 307