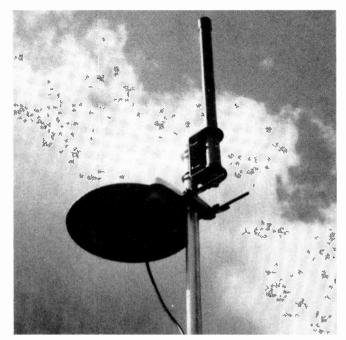

#### 653 Leader Long-distance Television Roger Bunney 654 Reports on DX conditions and reception, news from abroad and a review of the Triax active aerial which covers 47-860MHz with omni-directional response. 659 Letters 661 **Outlook Cloudy** Les Lawry-Johns The specialist didn't have much to report, leaving it still tricky to sort the sets out. 662 VCR Clinic Reports from Alfred Damp, Eugene Trundle, Dave Dulson, Philip Blundell, Eng. Tech., Nick Beer, Mick Dutton and T.J. Welford. Eugene Trundle 664 Servicing with a Variac - and Bulbs There is no more helpful diagnostic tool than the variac when dealing with strange fuse blowing faults and sets that trip or cut out. Bulbs can also be very useful when dealing with overload conditions. Low-power Band | Transmitters Chas E. Miller 666 Two vintage low-power transmitter circuits to provide vision and sound signals for Band I TV receivers. The transmitters were designed by Radio Rentals and were used for test purposes. Next Month in Television 667 More on the Low-cost TVRO System Roger Bunney 668 A simple and effective way of providing protection for the expensive head electronics. Maintaining BS415 Safety Denis Mott 669 The safety of BEAB approved equipment can be affected by steps taken in the workshop. In the event of a responsible. Some of the factors that need to be taken into account. **TV Fault Finding** 670 Reports from Alan Shaw, Ian Bowden, J. Armagh, Nick Beer, Roger Burchett, Mick Dutton, W.H. Clarke and Brian Renforth. 672 Teletopics **Storing TV Pictures in Chips** 674 Part 2 – Digital Video Effects Eugene Trundle The techniques used by Panasonic in the NV-D80 VCR to provide freeze frame, strobing, graphics effects and noise reduction. The digital system uses 8-bit quantisation for higher quality AD and DA conversion. The Room at the Back J. LeJeune 677 Ralph Topcut's team provide more servicing insight. First Euro S-VHS Demonstrations 678 George Cole A report on the demonstrations of the European version of the Super VHS system given by JVC and Panasonic. Load Matching Conditions S.W. Amos, B.Sc., C.Eng., M.I.E.E. 682