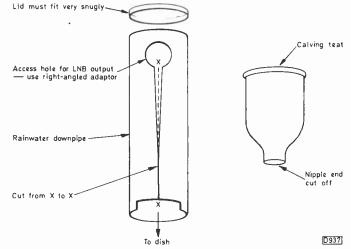

#### 653 Leader Long-distance Television Roger Bunney 654 Reports on DX conditions and reception, news from abroad and a review of the Triax active aerial which covers 47-860MHz with omni-directional response. 659 Letters 661 **Outlook Cloudy** Les Lawry-Johns The specialist didn't have much to report, leaving it still tricky to sort the sets out. 662 VCR Clinic Reports from Alfred Damp, Eugene Trundle, Dave Dulson, Philip Blundell, Eng. Tech., Nick Beer, Mick Dutton and T.J. Welford. Eugene Trundle 664 Servicing with a Variac - and Bulbs There is no more helpful diagnostic tool than the variac when dealing with strange fuse blowing faults and sets that trip or cut out. Bulbs can also be very useful when dealing with overload conditions. Low-power Band | Transmitters Chas E. Miller 666 Two vintage low-power transmitter circuits to provide vision and sound signals for Band I TV receivers. The transmitters were designed by Radio Rentals and were used for test purposes. Next Month in Television 667 More on the Low-cost TVRO System Roger Bunney 668 A simple and effective way of providing protection for the expensive head electronics. Maintaining BS415 Safety Denis Mott 669 The safety of BEAB approved equipment can be affected by steps taken in the workshop. In the event of a responsible. Some of the factors that need to be taken into account. **TV Fault Finding** 670 Reports from Alan Shaw, Ian Bowden, J. Armagh, Nick Beer, Roger Burchett, Mick Dutton, W.H. Clarke and Brian Renforth. 672 Teletopics **Storing TV Pictures in Chips** 674 Part 2 – Digital Video Effects Eugene Trundle The techniques used by Panasonic in the NV-D80 VCR to provide freeze frame, strobing, graphics effects and noise reduction. The digital system uses 8-bit quantisation for higher quality AD and DA conversion. The Room at the Back J. LeJeune 677 Ralph Topcut's team provide more servicing insight. First Euro S-VHS Demonstrations 678 George Cole A report on the demonstrations of the European version of the Super VHS system given by JVC and Panasonic. Load Matching Conditions S.W. Amos, B.Sc., C.Eng., M.I.E.E. 682