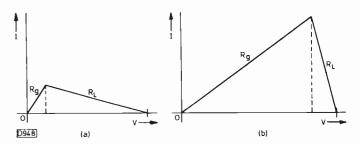

e are equal.

### **Class A Amplifiers**

Up to this point we've considered only direct current. With analogue equipment it's changes in direct current that concern us. A sinusoidal waveform is a convenient one to use as an example. Maximum a.c. power is delivered into a resistive load when the sinewave representing the operating conditions occupies the entire length of the load line from the onset of grid current on positive peaks of the input signal to anode current cut-off on the negative peaks. To permit this maximum signal excursion, the valve must be biased at the mid point of the load line, i.e. point C in Fig. 5. Thus the total power applied to the valve and its load consists of the area of the rectangle ODCE. The power delivered to the load is of course given by one half the







Fig. 2: Repeat of Fig. 1 for (a) a very high and (b) a very low load resistance.



Fig. 3 (above): Symmetrical appearance of Fig. 1 when the generator and load resistances are equal.

Fig. 4 (below): Power relationships in a simple generator and load circuit.



Fig. 5: Power relationships in a class A triode amplifier directly coupled to a resistive load.



Fig. 6: Power relationships in a class A triode amplifier transformer coupled to a resistive load.

product of the peak voltage across the load and the peak current in it. There are several triangles in the diagram with an area equal to this power. One such is BCP, another DQC, but the most useful triangle to consider is ADC because this falls within the rectangle ODCE. This output power is taken from the supply, which means that l