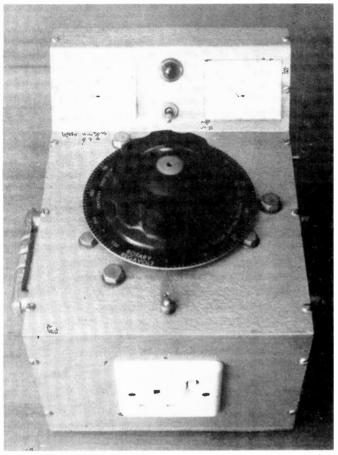

#### 653 Leader Long-distance Television Roger Bunney 654 Reports on DX conditions and reception, news from abroad and a review of the Triax active aerial which covers 47-860MHz with omni-directional response. 659 Letters 661 **Outlook Cloudy** Les Lawry-Johns The specialist didn't have much to report, leaving it still tricky to sort the sets out. 662 VCR Clinic Reports from Alfred Damp, Eugene Trundle, Dave Dulson, Philip Blundell, Eng. Tech., Nick Beer, Mick Dutton and T.J. Welford. Eugene Trundle 664 Servicing with a Variac - and Bulbs There is no more helpful diagnostic tool than the variac when dealing with strange fuse blowing faults and sets that trip or cut out. Bulbs can also be very useful when dealing with overload conditions. Low-power Band | Transmitters Chas E. Miller 666 Two vintage low-power transmitter circuits to provide vision and sound signals for Band I TV receivers. The transmitters were designed by Radio Rentals and were used for test purposes. Next Month in Television 667 More on the Low-cost TVRO System Roger Bunney 668 A simple and effective way of providing protection for the expensive head electronics. Maintaining BS415 Safety Denis Mott 669 The safety of BEAB approved equipment can be affected by steps taken in the workshop. In the event of a responsible. Some of the factors that need to be taken into account. **TV Fault Finding** 670 Reports from Alan Shaw, Ian Bowden, J. Armagh, Nick Beer, Roger Burchett, Mick Dutton, W.H. Clarke and Brian Renforth. 672 Teletopics **Storing TV Pictures in Chips** 674 Part 2 – Digital Video Effects Eugene Trundle The techniques used by Panasonic in the NV-D80 VCR to provide freeze frame, strobing, graphics effects and noise reduction. The digital system uses 8-bit quantisation for higher quality AD and DA conversion. The Room at the Back J. LeJeune 677 Ralph Topcut's team provide more servicing insight. First Euro S-VHS Demonstrations 678 George Cole A report on the demonstrations of the European version of the Super VHS system given by JVC and Panasonic. Load Matching Conditions S.W. Amos, B.Sc., C.Eng., M.I.E.E. 682