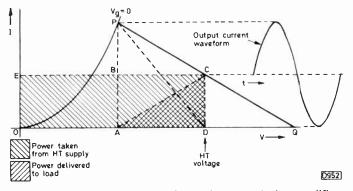

- 682 Load Matching Conditions S.W. Amos, B.Sc., C.Eng., M.I.E. The devices used in electronic power amplifiers, pentode valves and transistors, don't obey the fundamental law of load matching – that the source and load resistances should be equal. An investigation of load matching conditions.
   684 Book Notes
- 685 Service Bureau
- 686 Test Case 307