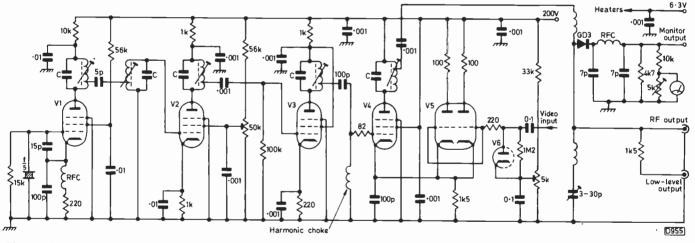

#### 653 Leader Long-distance Television Roger Bunney 654 Reports on DX conditions and reception, news from abroad and a review of the Triax active aerial which covers 47-860MHz with omni-directional response. 659 Letters 661 **Outlook Cloudy** Les Lawry-Johns The specialist didn't have much to report, leaving it still tricky to sort the sets out. 662 VCR Clinic Reports from Alfred Damp, Eugene Trundle, Dave Dulson, Philip Blundell, Eng. Tech., Nick Beer, Mick Dutton and T.J. Welford. Eugene Trundle 664 Servicing with a Variac - and Bulbs There is no more helpful diagnostic tool than the variac when dealing with strange fuse blowing faults and sets that trip or cut out. Bulbs can also be very useful when dealing with overload conditions. Low-power Band | Transmitters Chas E. Miller 666 Two vintage low-power transmitter circuits to provide vision and sound signals for Band I TV receivers. The transmitters were designed by Radio Rentals and were used for test purposes. Next Month in Television 667 More on the Low-cost TVRO System Roger Bunney 668 A simple and effective way of providing protection for the expensive head electronics. Maintaining BS415 Safety Denis Mott 669 The safety of BEAB approved equipment can be affected by steps taken in the workshop. In the event of a responsible. Some of the factors that need to be taken into account. **TV Fault Finding** 670 Reports from Alan Shaw, Ian Bowden, J. Armagh, Nick Beer, Roger Burchett, Mick Dutton, W.H. Clarke and Brian Renforth. 672 Teletopics **Storing TV Pictures in Chips** 674 Part 2 – Digital Video Effects Eugene Trundle The techniques used by Panasonic in the NV-D80 VCR to provide freeze frame, strobing, graphics effects and noise reduction. The digital system uses 8-bit quantisation for higher quality AD and DA conversion. The Room at the Back J. LeJeune 677 Ralph Topcut's team provide more servicing insight. First Euro S-VHS Demonstrations 678 George Cole A report on the demonstrations of the European version of the Super VHS system given by JVC and Panasonic. Load Matching Conditions S.W. Amos, B.Sc., C.Eng., M.I.E.E. 682