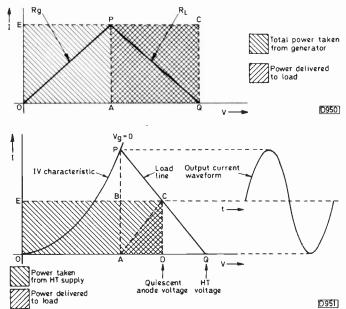

into a resistive load when the sinewave representing the operating conditions occupies the entire length of the load line from the onset of grid current on positive peaks of the input signal to anode current cut-off on the negative peaks. To permit this maximum signal excursion, the valve must be biased at the mid point of the load line, i.e. point C in Fig. 5. Thus the total power applied to the valve and its load consists of the area of the rectangle ODCE. The power delivered to the load is of course given by one half the







Fig. 2: Repeat of Fig. 1 for (a) a very high and (b) a very low load resistance.



Fig. 3 (above): Symmetrical appearance of Fig. 1 when the generator and load resistances are equal.

Fig. 4 (below): Power relationships in a simple generator and load circuit.



Fig. 5: Power relationships in a class A triode amplifier directly coupled to a resistive load.



Fig. 6: Power relationships in a class A triode amplifier transformer coupled to a resistive load.

product of the peak voltage across the load and the peak current in it. There are several triangles in the diagram with an area equal to this power. One such is BCP, another DQC, but the most useful triangle to consider is ADC because this falls within the rectangle ODCE. This output power is taken from the supply, which means that less is dissipated within the valve. We can see in fact that the power wasted in the valve itself is equal to the area of the trapezium OACE, showing that the efficiency of this form of class A amplifier is very low.

However because we are now using an a.c. amplif