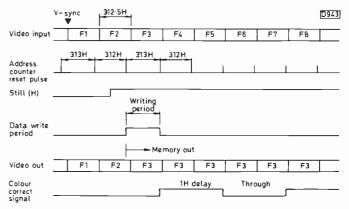

#### 653 Leader Long-distance Television Roger Bunney 654 Reports on DX conditions and reception, news from abroad and a review of the Triax active aerial which covers 47-860MHz with omni-directional response. 659 Letters 661 **Outlook Cloudy** Les Lawry-Johns The specialist didn't have much to report, leaving it still tricky to sort the sets out. 662 VCR Clinic Reports from Alfred Damp, Eugene Trundle, Dave Dulson, Philip Blundell, Eng. Tech., Nick Beer, Mick Dutton and T.J. Welford. Eugene Trundle 664 Servicing with a Variac - and Bulbs There is no more helpful diagnostic tool than the variac when dealing with strange fuse blowing faults and sets that trip or cut out. Bulbs can also be very useful when dealing with overload conditions. Low-power Band | Transmitters Chas E. Miller 666 Two vintage low-power transmitter circuits to provide vision and sound signals for Band I TV receivers. The transmitters were designed by Radio Rentals and were used for test purposes. Next Month in Television 667 More on the Low-cost TVRO System Roger Bunney 668 A simple and effective way of providing protection for the expensive head electronics. Maintaining BS415 Safety Denis Mott 669 The safety of BEAB approved equipment can be affected by steps taken in the workshop. In the event of a responsible. Some of the factors that need to be taken into account. **TV Fault Finding** 670 Reports from Alan Shaw, Ian Bowden, J. Armagh, Nick Beer, Roger Burchett, Mick Dutton, W.H. Clarke and Brian Renforth. 672 Teletopics **Storing TV Pictures in Chips** 674 Part 2 – Digital Video Effects Eugene Trundle The techniques used by Panasonic in the NV-D80 VCR to provide freeze frame, strobing, graphics effects and noise reduction. The digital system uses 8-bit quantisation for higher quality AD and DA conversion. The Room at the Back J. LeJeune 677 Ralph Topcut's team provide more servicing insight. First Euro S-VHS Demonstrations 678 George Cole A report on the demonstrations of the European version of the Super VHS system given by JVC and Panasonic. Load Matching Conditions S.W. Amos, B.Sc., C.Eng., M.I.E.E. 682