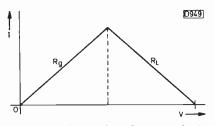

ect current. With analogue equipment it's changes in direct current that concern us. A sinusoidal waveform is a convenient one to use as an example. Maximum a.c. power is delivered into a resistive load when the sinewave representing the operating conditions occupies the entire length of the load line from the onset of grid current on positive peaks of the input signal to anode current cut-off on the negative peaks. To permit this maximum signal excursion, the valve must be biased at the mid point of the load line, i.e. point C in Fig. 5. Thus the total power applied to the valve and its load consists of the area of the rectangle ODCE. The power delivered to the load is of course given by one half the







Fig. 2: Repeat of Fig. 1 for (a) a very high and (b) a very low load resistance.



Fig. 3 (above): Symmetrical appearance of Fig. 1 when the generator and load resistances are equal.

Fig. 4 (below): Power relationships in a simple generator and load circuit.



Fig. 5: Power relationships in a class A triode amplifier directly coupled to a resistive load.



Fig. 6: Power relationships in a class A triode amplifier transformer coupled to a resistive load.

product of the peak voltage across the load and the peak current in it. There are several triangles in the diagram with an area equal to this power. One such is BCP, another DQC, but the most useful triangle to consider is ADC because this falls within the rectangle ODCE. This output power is taken from the supply, which means that less is dissipated within the valve. We can see in fact that the power wasted in the