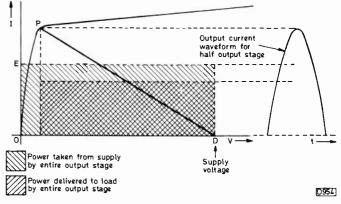

- 682 Load Matching Conditions S.W. Amos, B.Sc., C.Eng., M.I.E. The devices used in electronic power amplifiers, pentode valves and transistors, don't obey the fundamental law of load matching – that the source and load resistances should be equal. An investigation of load matching conditions.
   684 Book Notes
- 685 Service Bureau
- 686 Test Case 307