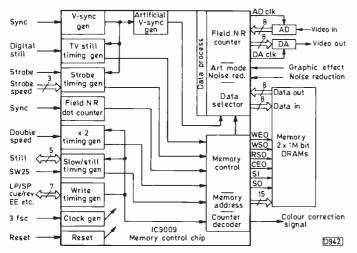

#### 653 Leader Long-distance Television Roger Bunney 654 Reports on DX conditions and reception, news from abroad and a review of the Triax active aerial which covers 47-860MHz with omni-directional response. 659 Letters 661 **Outlook Cloudy** Les Lawry-Johns The specialist didn't have much to report, leaving it still tricky to sort the sets out. 662 VCR Clinic Reports from Alfred Damp, Eugene Trundle, Dave Dulson, Philip Blundell, Eng. Tech., Nick Beer, Mick Dutton and T.J. Welford. Eugene Trundle 664 Servicing with a Variac - and Bulbs There is no more helpful diagnostic tool than the variac when dealing with strange fuse blowing faults and sets that trip or cut out. Bulbs can also be very useful when dealing with overload conditions. Low-power Band | Transmitters Chas E. Miller 666 Two vintage low-power transmitter circuits to provide vision and sound signals for Band I TV receivers. The transmitters were designed by Radio Rentals and were used for test purposes. Next Month in Television 667 More on the Low-cost TVRO System Roger Bunney 668 A simple and effective way of providing protection for the expensive head electronics. Maintaining BS415 Safety Denis Mott 669 The safety of BEAB approved equipment can be affected by steps taken in the workshop. In the event of a responsible. Some of the factors that need to be taken into account. **TV Fault Finding** 670 Reports from Alan Shaw, Ian Bowden, J. Armagh, Nick Beer, Roger Burchett, Mick Dutton, W.H. Clarke and Brian Renforth. 672 Teletopics **Storing TV Pictures in Chips** 674 Part 2 – Digital Video Effects Eugene Trundle The techniques used by Panasonic in the NV-D80 VCR to provide freeze frame, strobing, graphics effects and noise reduction. The digital system uses 8-bit quantisation for higher quality AD and DA conversion. The Room at the Back J. LeJeune 677 Ralph Topcut's team provide more servicing insight. First Euro S-VHS Demonstrations 678 George Cole A report on the demonstrations of the European version of the Super VHS system given by JVC and Panasonic. Load Matching Conditions S.W. Amos, B.Sc., C.Eng., M.I.E.E. 682