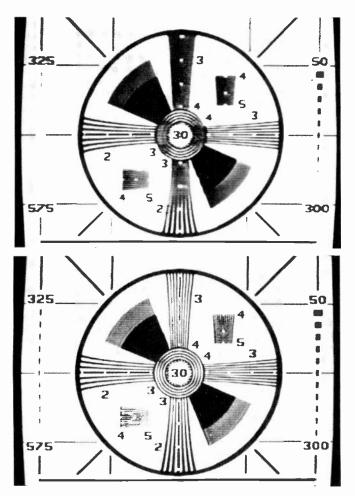

ng a question and answer session. Anyone using a scart connector with an S-VHS machine will get a composite video output. JVC claims that cross colour will still be reduced when going via this route. There are plans to modify the scart output so that Y and RGB signals are fed to the monitor to improve the colour picture quality. JVC may produce a "black box" which can be fitted between an S-VHS recorder and an existing TV set with scart connector, though S-VHS recorders with switchable scart outputs are a more likely prospect.

No S. Korean companies have been granted an S-VHS licence so far, so we are unlikely to see cheap S-VHS machines in the near future. JVC will be the first to launch Euro S-VHS, in W. Germany this autumn. The UK launch date is likely to be in the pre-Christmas

678



Test cards showing standard VHS resolution (top) and S-VHS resolution (below). Photos courtesy Panasonic.

period, with the HR-S5000 costing around  $\pounds$ 1,000. There will also be a range of TV sets with S connectors. S-VHS camcorders are due in early 1989.

## **Demonstration by Panasonic**

Panasonic's demonstration was held next day, at the Kensington Hotel. An S-VHS VCR and a full-sized S-VHS camcorder, Model NV-MS1, were used.

The picture demonstrations were similar to JVC's, so I won't dwell on these but instead move on to the revealing question and answer session and the additional tests that Panasonic performed on our behalf.

Panasonic were asked whom they saw as potential customers for S-VHS. The reply was camcorder enthusiasts, semi-professionals and perhaps the broadcas