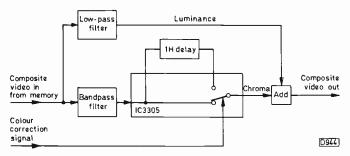

#### 653 Leader Long-distance Television Roger Bunney 654 Reports on DX conditions and reception, news from abroad and a review of the Triax active aerial which covers 47-860MHz with omni-directional response. 659 Letters 661 **Outlook Cloudy** Les Lawry-Johns The specialist didn't have much to report, leaving it still tricky to sort the sets out. 662 VCR Clinic Reports from Alfred Damp, Eugene Trundle, Dave Dulson, Philip Blundell, Eng. Tech., Nick Beer, Mick Dutton and T.J. Welford. Eugene Trundle 664 Servicing with a Variac - and Bulbs There is no more helpful diagnostic tool than the variac when dealing with strange fuse blowing faults and sets that trip or cut out. Bulbs can also be very useful when dealing with overload conditions. Low-power Band | Transmitters Chas E. Miller 666 Two vintage low-power transmitter circuits to provide vision and sound signals for Band I TV receivers. The transmitters were designed by Radio Rentals and were used for test purposes. Next Month in Television 667 More on the Low-cost TVRO System Roger Bunney 668 A simple and effective way of providing protection for the expensive head electronics. Maintaining BS415 Safety Denis Mott 669 The safety of BEAB approved equipment can be affected by steps taken in the workshop. In the event of a responsible. Some of the factors that need to be taken into account. **TV Fault Finding** 670 Reports from Alan Shaw, Ian Bowden, J. Armagh, Nick Beer, Roger Burchett, Mick Dutton, W.H. Clarke and Brian Renforth. 672 Teletopics **Storing TV Pictures in Chips** 674 Part 2 – Digital Video Effects Eugene Trundle The techniques used by Panasonic in the NV-D80 VCR to provide freeze frame, strobing, graphics effects and noise reduction. The digital system uses 8-bit quantisation for higher quality AD and DA conversion. The Room at the Back J. LeJeune 677 Ralph Topcut's team provide more servicing insight. First Euro S-VHS Demonstrations 678 George Cole A report on the demonstrations of the European version of the Super VHS system given by JVC and Panasonic. Load Matching Conditions S.W. Amos, B.Sc., C.Eng., M.I.E.E. 682