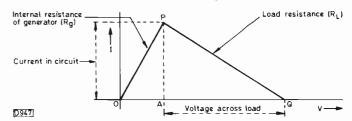

- 682 Load Matching Conditions S.W. Amos, B.Sc., C.Eng., M.I.E. The devices used in electronic power amplifiers, pentode valves and transistors, don't obey the fundamental law of load matching – that the source and load resistances should be equal. An investigation of load matching conditions.
   684 Book Notes
- 685 Service Bureau
- 686 Test Case 307