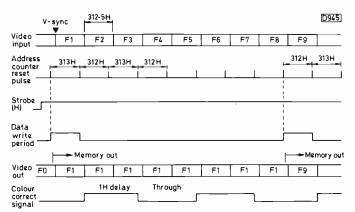

air transmission or an external video source is instantly frozen, giving a very high quality noise-free still picture, while the sound continues where appropriate. The command enters the sub-microcomputer chip as a serial data train from the VCR's syscon section, and is decoded to provide the memory control chip with a high signal – see line three in Fig. 13. Following this the next full field of picture data is written into the memory, less the field sync pulse – 308 video lines are memorised in the 313-line period between the address counter reset pulses. The memory control chip then resets its address counter at 312- and 313-line periods to time the memory



Fig. 14: Chroma phase switching required in the freezeframe mode. The colour-correction signal comes from IC9009 – see Fig. 12.



Fig. 15: Digital strobe mode timing chart.



Fig. 16: Graphic effect. This effectively reduces the picture data available to 4-bit form.

readout, adding a suitably timed field sync pulse train at the end of each readout. The absence of a half-line offset results in a non-interlaced display, but the horizontal alignment is maintained to prevent skew error in the reproduced picture.

## **Colour Correction Signal**

This simplified picture structure does not maintain correct PAL blanking however. The specification for a CCIR PAL signal calls for a well-defined field-by-field sequence of colour burst phases over a four-field cycle. To restore correct burst phasing from the continuously reread memory output with its F3 phasing, a colour correction signal consisting of a squarewave with an