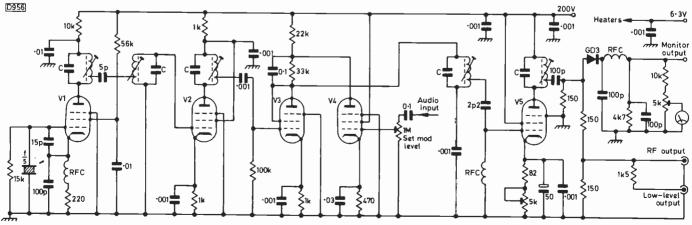

#### 653 Leader Long-distance Television Roger Bunney 654 Reports on DX conditions and reception, news from abroad and a review of the Triax active aerial which covers 47-860MHz with omni-directional response. 659 Letters 661 **Outlook Cloudy** Les Lawry-Johns The specialist didn't have much to report, leaving it still tricky to sort the sets out. 662 VCR Clinic Reports from Alfred Damp, Eugene Trundle, Dave Dulson, Philip Blundell, Eng. Tech., Nick Beer, Mick Dutton and T.J. Welford. Eugene Trundle 664 Servicing with a Variac - and Bulbs There is no more helpful diagnostic tool than the variac when dealing with strange fuse blowing faults and sets that trip or cut out. Bulbs can also be very useful when dealing with overload conditions. Low-power Band | Transmitters Chas E. Miller 666 Two vintage low-power transmitter circuits to provide vision and sound signals for Band I TV receivers. The transmitters were designed by Radio Rentals and were used for test purposes. Next Month in Television 667 More on the Low-cost TVRO System Roger Bunney 668 A simple and effective way of providing protection for the expensive head electronics. Maintaining BS415 Safety Denis Mott 669 The safety of BEAB approved equipment can be affected by steps taken in the workshop. In the event of a responsible. Some of the factors that need to be taken into account. **TV Fault Finding** 670 Reports from Alan Shaw, Ian Bowden, J. Armagh, Nick Beer, Roger Burchett, Mick Dutton, W.H. Clarke and Brian Renforth. 672 Teletopics **Storing TV Pictures in Chips** 674 Part 2 – Digital Video Effects Eugene Trundle The techniques used by Panasonic in the NV-D80 VCR to provide freeze frame, strobing, graphics effects and noise reduction. The digital system uses 8-bit quantisation for higher quality AD and DA conversion. The Room at the Back J. LeJeune 677 Ralph Topcut's team provide more servicing insight. First Euro S-VHS Demonstrations 678 George Cole A report on the demonstrations of the European version of the Super VHS system given by JVC and Panasonic. Load Matching Conditions S.W. Amos, B.Sc., C.Eng., M.I.E.E. 682