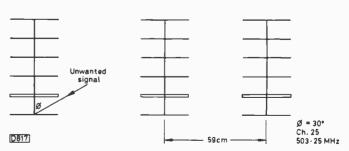

"Vision carrier of Channel";Chan; " = ";N;"MHz" 240 PROC\_ Angle
- 250 PRINT TAB(2,27);"Input ANGLE";CHR\$(224);"of the unwanted signal"
- 260 INPUT Deg
- 270 IF Deg<1 OR Deg>90 GOTO 260
- 280 REM Convert Frequency to Wavelength
- 290 LET W = 300/N
- 300 LET Dist=W/(2\*SIN(RAD(Deg)))
- 310 LET Dist=INT(Dist\*100+.05)/100
  - 320 LET Dist=Dist\*100:REM Answer in cm
  - 330 CLS
  - 340 PROC\_ Antenna\_ 1 350 PROC\_ Antenna\_ 2 360 PROC\_ Result
- 370 COLOUR 2
- 380 PRINT TAB(5,30);"Press the space-bar to repeat"
- 390 A\$=GET\$
- 400 IF A\$=" " GOTO 150 ELSE GOTO 390
- 410 END
- 420 DEF PROC\_ Antenna\_ 1
- 430 MOVE 500,400
- 440 DRAW 500.900
- 450 MOVE 400,400
- 460 DRAW 600,400
- 470 MOVE 400,500
- 480 DRAW 600.500
- 490 DRAW 600,520 500 DRAW 400,520
- 510 DRAW 400,500
- 520 MOVE 400,600



Fig. 1 (left): The unwanted interference signal angle.

Fig. 2 (right): The completed array spacing calculation.

|