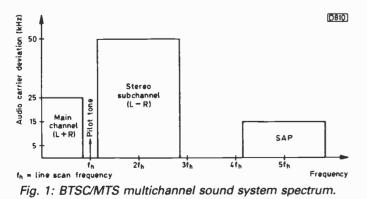

single standard has evolved for television use. In the field of terrestrial TV broadcasting the following analogue stereo systems are in use in various countries: the US Multichannel Television Sound (MTS)/Broadcast Television Systems Committee (BTSC) system, the Japanese f.m.-f.m. system and the West German dual-carrier system.

#### **Channel Separation**

Whilst a channel separation of 25-30dB is satisfactory for a stereo sound transmission — it's debatable whether a listener in a live auditorium experiences a better level for alternative language transmissions a rejection of the unwanted channel of better than 55dB is necessary. It is chiefly for this reason that the many other systems have been developed.

#### Zenith-GE System

To recap briefly, in the Zenith-GE pilot-tone system a



**TELEVISION JANUARY 1988** 

#### Geoff Lewis, B.A., M.Sc.

compatible L+R signal is transmitted along with an L-R stereo difference signal and a 19kHz pilot tone which is used as a reference for decoding in the receiver. The L-R signal is amplitude modulated on to a 38kHz subcarrier using double-sideband, suppressed-carrier modulation. The problems that make it difficult to use this system for TV broadcasting were described by David Looser in an article on stereo TV sound in the August 1984 issue of *Television*. Put briefly, its noise performance is some 22dB worse than with a mono f.m. sound system, interference from the accompanying video signal giving rise to a characteristic buzz. We'll now consider later proposals/ systems.

#### Learning System

The Learning system is a variant