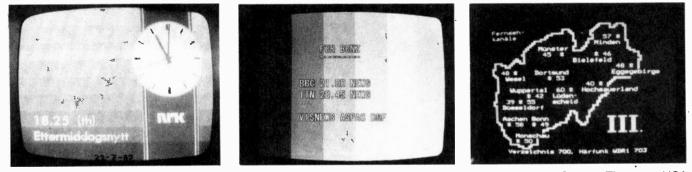

ct with several UK amateurs during the afternoon of the 22nd, from 1535-1722 GMT. Interesting that the Botswana amateur (A22Z2) comes from Ventnor, Isle of Wight.

Several DXers along the south coast lost their complete aerial systems during the hurricane on the 16th. My own system remained intact though the plastic decoy falcon (see July column) lost its wings which were wrenched off, never to be seen again.

An eventful month!

#### Interference

Much 49MHz equipment has recently come on to the UK market for use in the newly allocated low-power device band. Many kids walkie-talkie pairs are being marketed at under £10 a pair. Iain Menzies has even seen remote radio control joysticks.

One evening I noted locked VDU raster information (graphs and other historgrams) at a nominal 64.9MHz.



Left: The NRK (Norway) "wrist-watch" clock. Received in Holland by Ryn Muntjewerff on ch. E2. Centre: The trans-USA news feed via transponder 2 of the Westar 5 satellite, from the UK through to the New Zealand Broadcasting Corporation, received by Frank Lumen in Colorado. Right: The West German WDR videotext service provides a transmitter location map.

This was tracked down to an Amstrad computer some 70 yards away (a rival to the Spectrum for DX radiation?!). The radiation came from a data transmission development company which is producing equipment to provide distribution in office buildings without any need for connecting wires. Signals at 173 or 456MHz are sent either via radio or through the mains wiring.

Another domestic radiator on sale is known as a "video sender". It comes fr