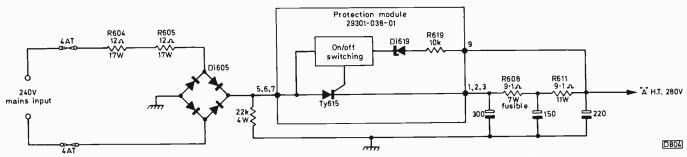

sequence, using your multimeter and scope. Then refer to the helpful information on the circuit diagram. Incidentally, we still have a few of the diagnostic units available.

There was also a very helpful and comprehensive faultfinding article on Models 5010/5011/6010/6011 by Andy Denham in *Television*, November 1976. These four sets differ from the 2210 in having a thermal trip in the power supply instead of the thyristor module described above, and the e.h.t. control is on a small subpanel. The faultfinding principles laid down in that article apply to all the sets with the two-thyristor line output stage however.

Back to Les's 2210. I've never had the BYY56 diode Di528 go leaky, but quite often a faulty tripler will result in it going short-circuit. Whenever you replace a tripler in



Fig. 1: The mains supply circuitry used in the 2210 and similar Grundig sets.

a thyristor line timebase Grundig set check that its "diode" connection goes to chassis (usually via a fuse) and that the "capacitor" connection goes to the BYY56 diode. Most of the triplers are marked with a chassis style symbol for the capacitor connection, so many engineers connect them up the wrong way. As a result there's no beam limiting action. So if that tripler has been changed by someone else in the past, check it carefully for correct connections.

Also with faulty triplers always check R383 ( $3.9k\Omega$ ), Di528 (BYY56), R628 (usually 680 $\Omega$  but depends on make of tripler), the 50mA fuse Si528 (if included) and R546 ( $220k\Omega$  safety resistor, part no. 8700.362.129).

Now who wants to