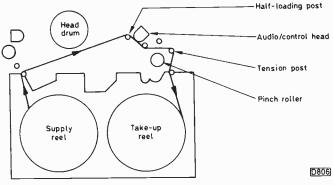

#### Storing Data on Disks

Unlike a tape, which is a serial device, a disk is divided into concentric areas called "tracks". Each track is divided into "sectors", and each sector can be found by its sector and track number. It must be stressed that the pattern is purely a magnetic one: it's laid down when a new disk is "formatted", which must be done before it can be used. This is carried out by one of the operating system commands.