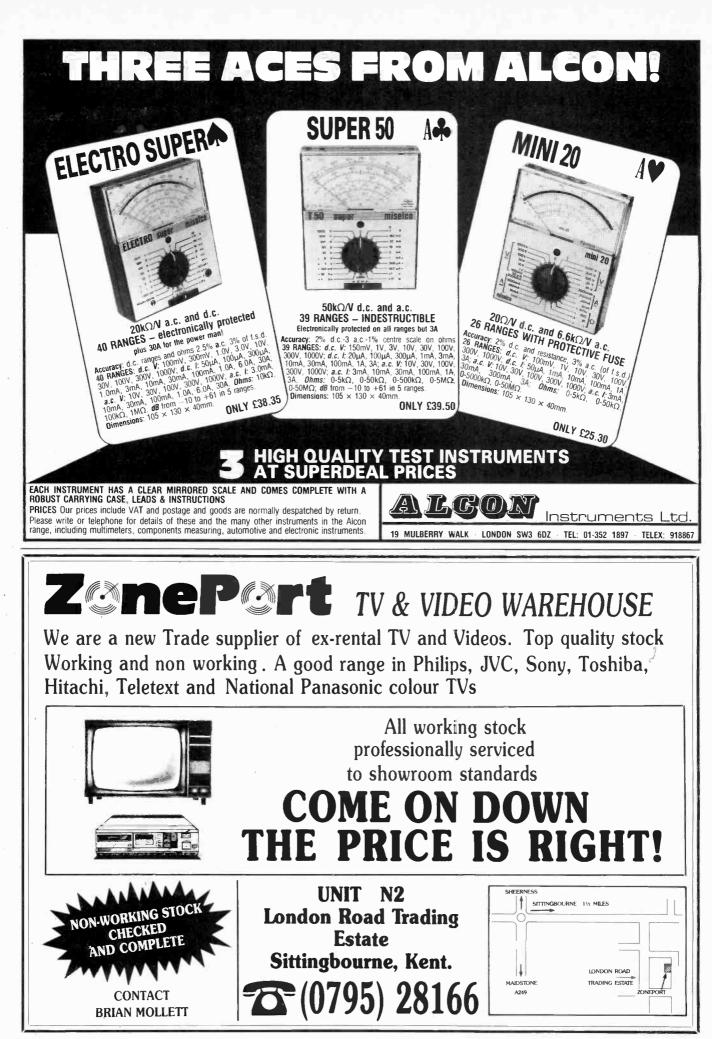

|                                                    |
|   | Tidman Mail Order Lt                                                                                                                                                                                                                                                                                                                                       | d.,                                                |

Tidman Mail Order Ltd., 236 Sandycombe Road, Richmond, Surrey TW9 2EQ. Approx. 1 mile from Kew Bridge. Phone: 01-948 3702 Mon-Fri 9 am to 12.30 pm & 1.30-4.30 pm Sat 10 am to 12 noon.











26,000 sq ft WAREHOUSE



| FAST VIDEO S                                     | SPARES FAST |  |  |  |  |  |  |  |  |
|--------------------------------------------------|-------------|--|--|--|--|--|--|--|--|
| ALL STOCK ITEMS ARE DESPATCHED BY RETURN OF POST |             |  |  |  |  |  |  |  |  |

| VIDEO                                                                                                                                                                                                                                                                                                                                  | HEADS                                                                                                |                                      |
|--------------------------------------------------