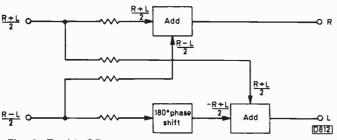

annels. The SAP channel can be used to provide an alternative language version of the main programme or may be completely unrelated to it. In certain cases a "Professional Channel" may be provided at 6.5 times the line frequency. This is a 3.4kHz allocation that's used for talk-back during outside broadcasts. As with the Zenith-GE system, adequate separation of the channels depends on accurate setting of the decoder's subcarrier phase adjustment.

#### Japanese FM/FM System

With the Japanese f.m.-f.m. system the subcarrier is locked to the second harmonic of the line frequency. It can be frequency modulated with either the L-R stereo component or a second language signal. An a.m. subcarrier at 55kHz is included to provide the signals



Fig. 2: Japanese f.m./f.m. system signal spectrum.



Fig. 3: Zenith-GE system decoder matrix.

needed to switch the receiver's decoder automatically between stereo and bilingual operation. Fig. 2 shows the baseband frequency spectrum. As with the other systems mentioned so far, this composite signal is used to frequency modulate the final r.f. carrier. The system offers good mono/stereo/bilingual compatibility, is easy to implement and uses fairly simple decoders. The wide bandwidth can however give rise to adjacent channel interference problems and a complex buzz that occurs with certain video signals.

#### Wegener Multichannel Systems

The US corporation Wegener Communications Inc. has devised a standardised band-plan to use up to ten f.m. subcarriers that are added to the normal video/sound spectrum. In extensive tests no significant i