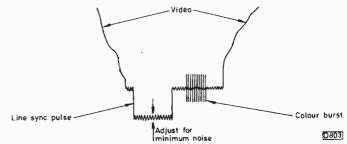

tape will play in any VCR of the correct format – usually VHS these days. Thus tapes can be freely interchanged between Australia, the UK, Spain, the Middle East, Denmark, West Germany, etc. French and East European block tapes will play back in monochrome via PAL equipment: the exception here is Video 8 tapes which have complete interchangeability in all 625/50 countries.

Tapes from the USA, Canada and other 525/60/NTSC countries will not play back at all on European VCRs. It's simplest, provided there are no copyright problems, to have them transcoded by a facilities house. Two of the leaders in this field are Flintdown Channel Five of 339 Clifton Drive South, Lytham St. Annes, Lancs FY8 1LP (0253 725 499) and Video Action Services of 130 Brookwood Road, London SW18 5DD (01 870 5558).





# **Practical Computer Programming**

# Part 2

Last month we saw that the microprocessor can carry out only a limited number of fairly simple tasks, though it does this very rapidly. To recap briefly, there are within it various places where one, or sometimes more, bytes of information can be stored. This information is held in the form of logic levels one or zero, each representing one of the digits of a binary number.

The microprocessor chip can also manipulate the values of the binary numbers held in the registers, also in external memory after being fetched, by using decoded "opcodes". These are instruction bytes fetched from an external memory location identified by an address. The address in a small computer using a Z80 or 6502 microprocessor is usually a two-byte number - beca