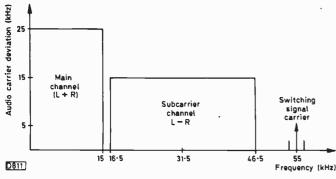

cy. Companding is used for both the L-R and the SAP channels. The SAP channel can be used to provide an alternative language version of the main programme or may be completely unrelated to it. In certain cases a "Professional Channel" may be provided at 6.5 times the line frequency. This is a 3.4kHz allocation that's used for talk-back during outside broadcasts. As with the Zenith-GE system, adequate separation of the channels depends on accurate setting of the decoder's subcarrier phase adjustment.

#### Japanese FM/FM System

With the Japanese f.m.-f.m. system the subcarrier is locked to the second harmonic of the line frequency. It can be frequency modulated with either the L-R stereo component or a second language signal. An a.m. subcarrier at 55kHz is included to provide the signals



Fig. 2: Japanese f.m./f.m. system signal spectrum.



Fig. 3: Zenith-GE system decoder matrix.

needed to switch the receiver's decoder automatically between stereo and bilingual operation. Fig. 2 shows the baseband frequency spectrum. As with the other systems mentioned so far, this composite signal is used to frequency modulate the final r.f. carrier. The system offers good mono/stereo/bilingual compatibility, is easy to implement and uses fairly simple decoders. The wide bandwidth can however give rise to adjacent channel interference problems and a complex buzz that occurs with certain video signals.

#### Wegener Multichannel Systems

The US corporation Wegener Communications Inc. has devised a standardised band-plan to use up to ten f.m. subcarriers that are added to the normal vid