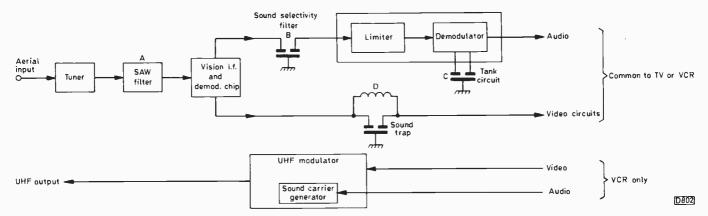

The equivalent resistor in the later 140 series chassis is R427 ( $150k\Omega$  or  $120k\Omega$ ) which should be worth checking where the weak picture symptom is present. E.T.