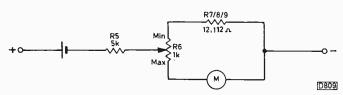

ors in circuit checked out o.k. with the exception of R2 which measured  $100k\Omega$ . This was replaced using two resistors of  $56k\Omega$  and  $22k\Omega$  in series, the tolerances being such that the total resistance was  $80k\Omega$ .

<sup>-</sup> The same resistors are used in the a.c. voltage ranges, which checked out quite well in random tests after D2 and the burnt-out segment of the switch had been replaced. For the latter a small copper rivet was used, wired behind the panel to a suitable point.

#### Ohms Range

The ohms range circuit (see Fig. 3) had taken the brunt of the damage and needed most attention. The printed circuit was first reinstated, using fine tinned insulated copper wire between connection points where the print



Fig. 2: The basic current meter circuit.



Fig. 3: The ohmmeter circuit.

had disappeared. A value for R5 then had to be found as it had been roasted. The calculations for this may seem to be a bit daunting because of transfer of the shunting effect of R6 from the meter circuit to the parallel circuit at various settings of the zero control, but can be kept quite simple. There are two limits to the range covered by R6. I've marked these minimum and maximum (in terms of the meter reading) in Fig. 3. The total resistance Rt for the meter and shunt together can be obtained as follows:

Rt min =  $\frac{(R7 + R8 + R9) \times (R6 + Rm)}{R7 + R8 + R9 + R6 + Rm} = \frac{12,112 \times 1,350}{13,462} = 1,214.6\Omega.$ Rt max =  $\frac{(R6 + R7 + R8 + R9) \times Rm}{R6 + R7 + R8 + R9 + Rm} = \frac{13,112 \times 350}{13,462} = 341\Omega.$