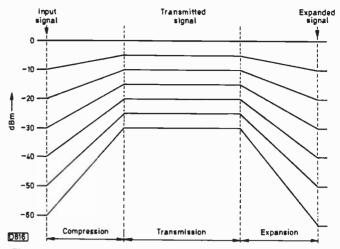

dcasts.

#### Analogue Companding

In an analogue communications system the low-level signals are affected most by channel noise, the high-level signals masking the effect of noise. Companding is a technique devised to improve a system's overall signal-tonoise ratio. Before transmission (or storage in a noisy medium) the signal's dynamic range is compressed by using non-linear amplification. At the receiver end the signal is expanded in a complementary manner.

The overall effect is illustrated in Fig. 7. The input signal is assumed to have a dynamic range of 60dB which is compressed to 30dB for transmission. Suppose that the channel has a noise level of -30dBm (1 $\mu$ W). This would completely swamp the original low-level signal components. The signal's dynamic range is expanded at the



Fig. 7: Characteristics of a companding system for use with analogue signals.

receiver by relatively depressing the low-level signals. This also depresses the noise to a level of -60dBm. Thus the overall effect is to improve the signal-to-noise ratio by 30dB.

# More on Glue Guns

#### Since my original report on glue guns in the July 1987 issue a couple more have been sent to me to try out. The glue gun is undoubtedly a useful device, so here's my report on the latest two.

#### **Camping Gaz Model P500**

The first one to come along was the cordless Camping Gaz Model P500, which is a unique product. I must say that I'm very much in favour of cordless servicing equipment, especially for use in the field. Anything that makes the serviceman's life easier must be good news!

The P500 is p