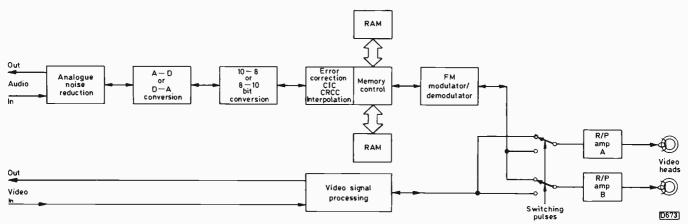

600 Letters

604 The Super-VHS Specification

Steve Beeching, T. Eng.

Improvements in video tape recording technology have made it possible to upgrade the VHS system to give greatly enhanced performance. Details of the new specification.