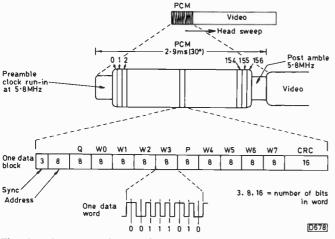

The 8mm Video System, Part 4

Eugene Trundle

This time the audio side of the Video-8 system, covering the f.m. and PCM audio techniques.

**Teletopics** 

News, comment and developments.

TV Fault Finding

Reports from J.K. Potts, Guy W.E. Mundy, T. Eng., Hugh MacMullen, Mick Dutton, Steve Leatherbarrow, Lawrence Ingram and G.C. De Fraine.