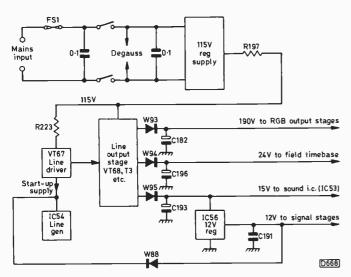

## this month

597 Leader

**TX9 Thyristor PSU Servicing** 598

Gordon Haigh

One of the problems with the earlier versions of the Ferguson TX9 chassis is the tendency for the mains fuse to blow for various obscure reasons. How to deal with this and other common problems.