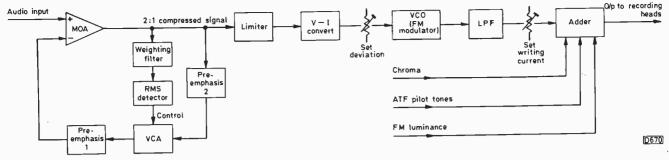

around 1kHz, and since it is again in the negative feedback path the effect is to boost the higher audio frequencies. The weighting filter in the path to the r.m.s. detector increases the VCA's gain, largely cancelling the effect of pre-emphasis-2, when the predominant audio signal components are of high frequency. This improves the linearity and ensures that with large h.f. signals the f.m. deviation limits aren't exceeded.

The result of all this is a carefully tailored, shaped and 2:1 compressed audio signal which is passed to a limiter circuit. This is included to clip any signal excursions that may cause over-deviation in the f.m. modulator. The latter consists of an astable voltage-controlled oscillator (VCO) whose output is the record f.m. signal, with a

**TELEVISION JULY 1987** 



Fig. 29: Block diagram of the audio f.m. recording system.



Fig. 30; Block diagram of the audio f.m. playback electronics.

centre frequency of 1.5MHz. This frequency is set by a "carrier" potentiometer while the deviation (nominal 60kHz, maximum 100kHz) is set by the "set deviation" potentiometer. The f.m. modulator's output is fed to a low-pass filter with a crossover frequency of around 1.7MHz, then a carrier-level preset which adjusts the audio f.m. writing current to a level about 13dB below the chroma writing current level. The f.m. audio is finally added to the chroma, luminance and ATF signals, the lot then passing to the rotary video heads for recording.

## FM Playback

The playback system shares much of the record circuitry. Fig. 30 shows the arrangement in block diagram for