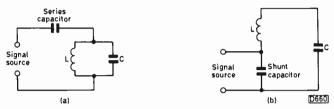

A simple program to enable the Vic 20 computer to be used as a test pattern generator.

Series and Shunt Networks 622 S.W. Amos, B.Sc., C. Eng., M.I.E.E.

The characteristics of series and shunt networks, their relationships and how they can be used.