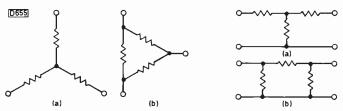

A simple program to enable the Vic 20 computer to be used as a test pattern generator.

Series and Shunt Networks 622 S.W. Amos, B.Sc., C. Eng., M.I.E.E.

The characteristics of series and shunt networks, their relationships and how they can be used.