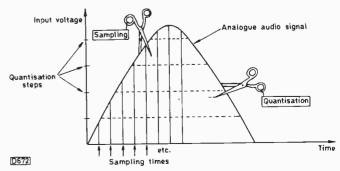

e higher frequencies, now provides de-emphasis-1. On emergence from this filter the audio signal has been fully restored and is ready to be buffered out.

## **PCM AUDIO**

Whereas the audio f.m. system and its main feature of companding are used for hi-fi sound in other VCR systems, the use of a domestic digital audio record/playback system (PCM) is unique to the Video-8 format – though the imminent introduction of DAT (digital audio tape) will change that. Before launching into the workings of the PCM circuitry we need to know a bit about digitising analogue signals.

Sampling and quantisation are the two processes required to convert an analogue signal into an equivalent digital bit stream. The procedure is shown in elementary form in Fig. 31. First comes sampling: a gate is momentar-



Fig. 31: Principle of digitising an analogue signal.

ily opened at short, regular intervals to take a "snapshot" of the signal level at each instant. With the Video-8 format the sampling frequency (for PAL machines) is 31·25kHz, twice the line rate. Now Nyquist's law states that the sampling frequency must be at least twice the highest signal frequency, so a sampling frequency of 31·25kHz implies that the highest signal frequency the system will handle is 15kHz. To avoid aliasing effects, the signal must first pass through a low-pass filter with a very steep roll-off above this frequency.

The second step is to quantise each sample in turn: its amplitude is measured and converted to the appropriate binary number. The final quality – in terms of fidelity and signal-to-noise ratio – of a