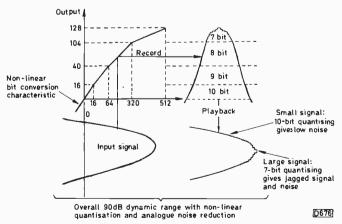

600 Letters

604 The Super-VHS Specification

Steve Beeching, T. Eng.

Improvements in video tape recording technology have made it possible to upgrade the VHS system to give greatly enhanced performance. Details of the new specification.