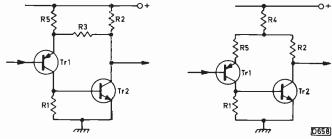

A simple program to enable the Vic 20 computer to be used as a test pattern generator.

Series and Shunt Networks 622 S.W. Amos, B.Sc., C. Eng., M.I.E.E.

The characteristics of series and shunt networks, their relationships and how they can be used.