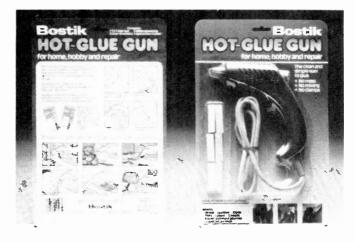

607 **Product Report: Glue Guns** 

Harold B. Berkley

The glue gun can be a very helpful addition to the tool kit, enabling various repairs you might otherwise be unable to handle in the field to be dealt with.