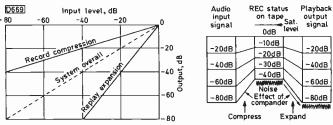

albeit in mono only, with the frequency response limited to 15kHz.

## Companding

The secret of the excellent performance of the f.m. audio system used with Video-8 equipment is the companding (compression-expansion) technique employed (this technique is also used with VHS and Beta equipment of course). While it calls for great precision in the record and playback electronics – easily implemented by using purpose-designed i.c.s – it's capable of better frequency response, dynamic range and signal-to-noise ratio than any attempt to record the audio without such processing.

The principle of companding is shown in Fig. 27. Starting with 0dB input (top right-hand corner), for each 20dB input signal decrease a gain of 10dB is applied. So a -20dB input signal level emerges as -10dB, a -40dB



Fig. 27 (left): Companding characteristic. The dB scale is logarithmic, so the compression and expansion effects are fiercer than this diagram suggests.

Fig. 28 (right): How companding reduces playback noise and keeps the "magnetic swing" in the tape small. This technique would not be practical with a "direct" tape recording system – the slightest non-linearity in the transfer characteristic would cause large-amplitude distortion effects – but can be used with a precision f.m. system.

**Eugene Trundle** 

input signal level emerges as -20 dB and so on. The result (upper line in Fig. 27) is to compress an input signal dynamic range of 80 dB (10,000:1) into a recorded span of of 40 dB (100:1). Hence the expression 2:1 (logarithmic) compression ratio. This total range of 40 dB is very eas