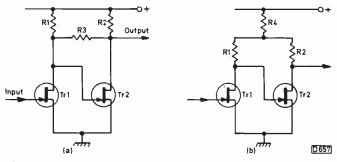

A simple program to enable the Vic 20 computer to be used as a test pattern generator.

Series and Shunt Networks 622 S.W. Amos, B.Sc., C. Eng., M.I.E.E.

The characteristics of series and shunt networks, their relationships and how they can be used.