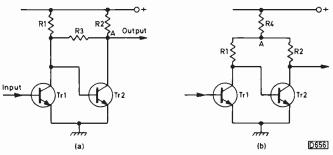

## this month

597 Leader

**TX9 Thyristor PSU Servicing** 598

Gordon Haigh

One of the problems with the earlier versions of the Ferguson TX9 chassis is the tendency for the mains fuse to blow for various obscure reasons. How to deal with this and other common problems.