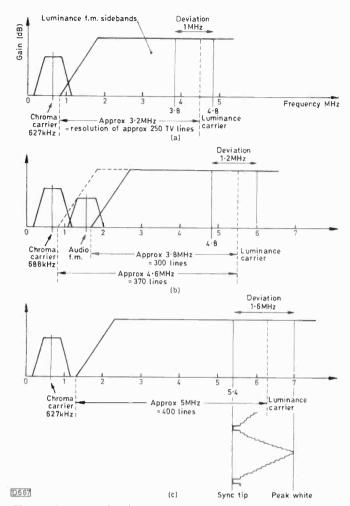

600 Letters

604 The Super-VHS Specification

Steve Beeching, T. Eng.

Improvements in video tape recording technology have made it possible to upgrade the VHS system to give greatly enhanced performance. Details of the new specification.