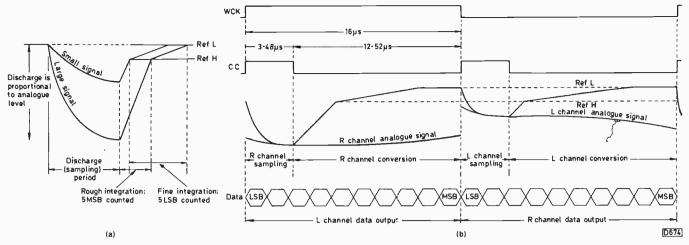

600 Letters

604 The Super-VHS Specification

Steve Beeching, T. Eng.

Improvements in video tape recording technology have made it possible to upgrade the VHS system to give greatly enhanced performance. Details of the new specification.