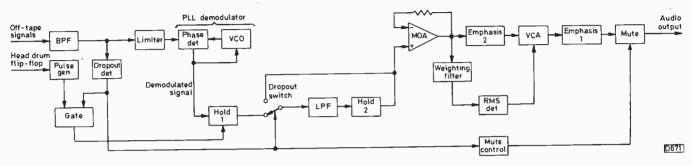

th the effect is to boost the higher audio frequencies. The weighting filter in the path to the r.m.s. detector increases the VCA's gain, largely cancelling the effect of pre-emphasis-2, when the predominant audio signal components are of high frequency. This improves the linearity and ensures that with large h.f. signals the f.m. deviation limits aren't exceeded.

The result of all this is a carefully tailored, shaped and 2:1 compressed audio signal which is passed to a limiter circuit. This is included to clip any signal excursions that may cause over-deviation in the f.m. modulator. The latter consists of an astable voltage-controlled oscillator (VCO) whose output is the record f.m. signal, with a

**TELEVISION JULY 1987** 



Fig. 29: Block diagram of the audio f.m. recording system.



Fig. 30; Block diagram of the audio f.m. playback electronics.

centre frequency of 1.5MHz. This frequency is set by a "carrier" potentiometer while the deviation (nominal 60kHz, maximum 100kHz) is set by the "set deviation" potentiometer. The f.m. modulator's output is fed to a low-pass filter with a crossover frequency of around 1.7MHz, then a carrier-level preset which adjusts the audio f.m. writing current to a level about 13dB below the chroma writing current level. The f.m. audio is finally added to the chroma, luminance and ATF signals, the lot then passing to the rotary video heads for recording.

## FM Playback

The playback system shares much of the record circuitry. Fig. 30 shows the arrangement in block diagram form. The audio f.m. is filtered from the other off-tape signals