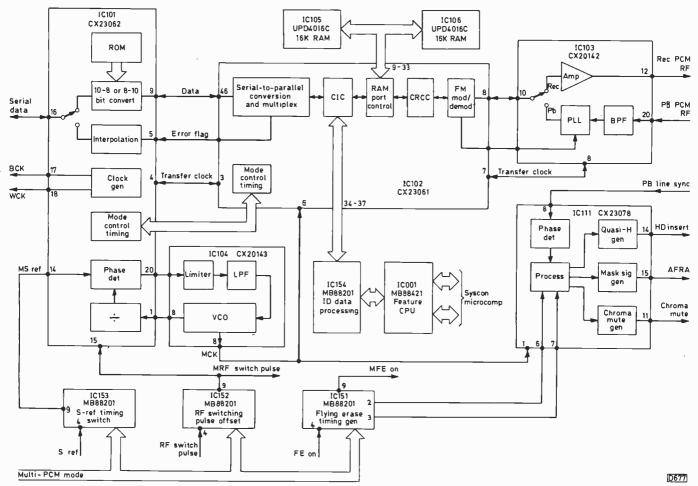

The 8mm Video System, Part 4

Eugene Trundle

This time the audio side of the Video-8 system, covering the f.m. and PCM audio techniques.

**Teletopics** 

News, comment and developments.

TV Fault Finding

Reports from J.K. Potts, Guy W.E. Mundy, T. Eng., Hugh MacMullen, Mick Dutton, Steve Leatherbarrow, Lawrence Ingram and G.C. De Fraine.