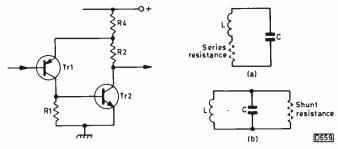

A simple program to enable the Vic 20 computer to be used as a test pattern generator.

Series and Shunt Networks 622 S.W. Amos, B.Sc., C. Eng., M.I.E.E.

The characteristics of series and shunt networks, their relationships and how they can be used.