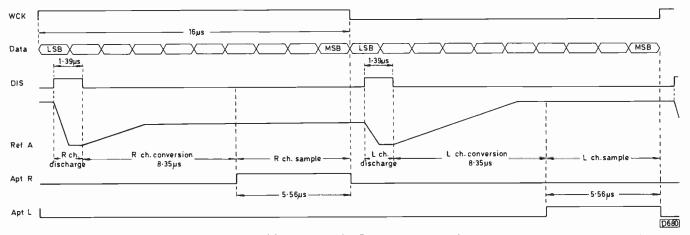

The 8mm Video System, Part 4

Eugene Trundle

This time the audio side of the Video-8 system, covering the f.m. and PCM audio techniques.

**Teletopics** 

News, comment and developments.

TV Fault Finding

Reports from J.K. Potts, Guy W.E. Mundy, T. Eng., Hugh MacMullen, Mick Dutton, Steve Leatherbarrow, Lawrence Ingram and G.C. De Fraine.