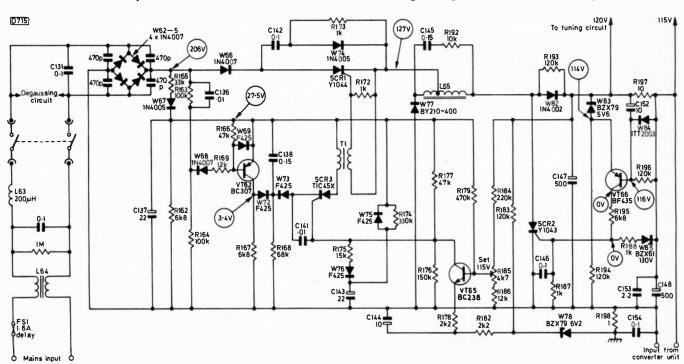

## this month

597 Leader

**TX9 Thyristor PSU Servicing** 598

Gordon Haigh

One of the problems with the earlier versions of the Ferguson TX9 chassis is the tendency for the mains fuse to blow for various obscure reasons. How to deal with this and other common problems.