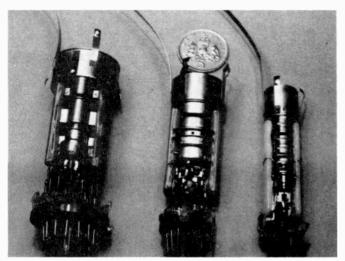

The Development of Colour Tubes, Part 2

Tube gun and electron lens design. Operation of the neck magnets.

Eugene Trundle

590 Servicing the Panasonic NV7000

David Botto

Fault notes on this popular VHS machine with a full account of the power supply arrangements.