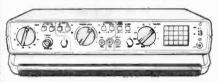

#### PAL COLOUR BAR GENERATOR (Mk4)

- ★ Output at UHF, applied to receiver aerial socket.
- ★ In addition to colour bars R-Y, B-Y etc.
- ★ Cross-hatch, grey scale, peak white and black level.
- ★ Push button controls, battery or mains operated.
- ★ Simple design, only five i.c.s on colour bar P.C.B. PRICE OF MK 4 COLOUR BAR GENERATOR KIT £30.00. CASE £8.60. BATT HOLDERS £4.20. MAINS

SUPPLY KIT £4.20 (Combined P&P £2.20). MK 4 (BATTERY) BUILT & TESTED £58.00 + £2.20 P & P. MK 4 (MAINS) BUILT & TESTED £68.00 + £2.20 P & P. VHF MODULATOR (CH 1 to 4) FOR OVERSEAS £5.75.

EASILY ADAPTED FOR VIDEO OUTPUT & C.C.T.V.