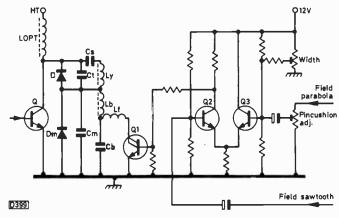

582 Modern Receiver Circuitry, Part 4

Operation of the line output stage and EW modulator and generation of the e.h.t.

584 The Grundig CUC Series Chassis

Peter Stubb and Steve Beeching, T. Eng. Most troubles with these chassis relate to the switch-mode power supply. How it works, how to tackle faults and some symptoms to note.