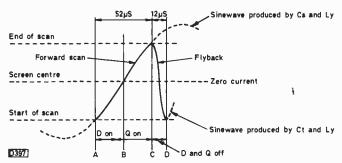

582 Modern Receiver Circuitry, Part 4

Operation of the line output stage and EW modulator and generation of the e.h.t.

584 The Grundig CUC Series Chassis

Peter Stubb and Steve Beeching, T. Eng. Most troubles with these chassis relate to the switch-mode power supply. How it works, how to tackle faults and some symptoms to note.