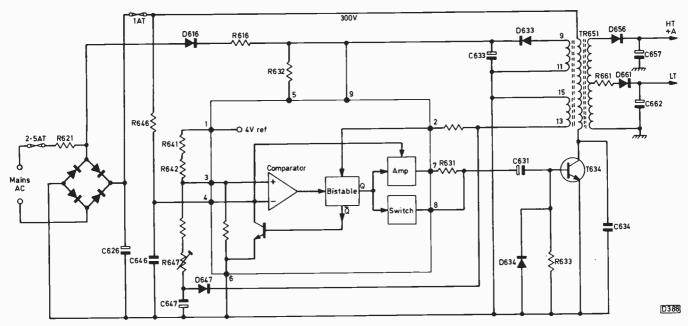

The Development of Colour Tubes, Part 2

Tube gun and electron lens design. Operation of the neck magnets.

Eugene Trundle

590 Servicing the Panasonic NV7000

David Botto

Fault notes on this popular VHS machine with a full account of the power supply arrangements.