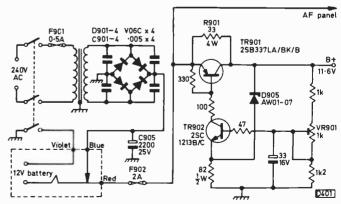

The Development of Colour Tubes, Part 2

Tube gun and electron lens design. Operation of the neck magnets.

Eugene Trundle

590 Servicing the Panasonic NV7000

David Botto

Fault notes on this popular VHS machine with a full account of the power supply arrangements.