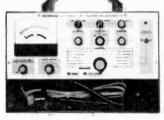

### **MANOR SUPPLIES**

MKV PAL COLOUR TEST GENERATOR FOR TV & VCR.

TEST **DEMONSTRATIONS** AT 172 **WEST END LANE** 

- ★ 40 different patterns and variations.
- Broadcast transmission accuracy (fully interlaced sync pulses with correct picture blanking).
- EBU colour bars, BBC colour bars, whole rasters & split bars (specially useful for VCR service), white, yellow, cyan, green, magenta, red, blue and black.
- Chequerboard.
- ★ Mono outputs with border castellations, cross hatch, grey scale, vertical lines, horizontal lines and dots. UHF modulator output plugs straight into receiver aerial socket.
- Additional video output for CCTV & VCR.
- Facilities for sound output.
- Easy to build kit, standard parts. Only 2 adjustments. No special test equipment required.
- Mains operated with stabilised power supply.
- ★ All kits fully guaranteed with back-up service.

| Also available with VHF Modulator.             |         |
|------------------------------------------------|---------|
| Price of Kit                                   | £70.00  |
| Case $(10'' \times 6'' \times 2^{1/4}'')$ app. | £8.60   |
| Optional Sound Module (6MHz or 5.5MHz)         | £3.90   |
| Built & Tested in Case including Sound Module  | £108.00 |
| P=                                             |         |