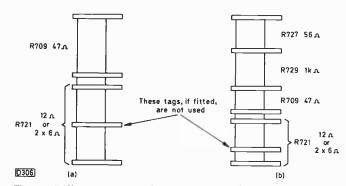

582 Modern Receiver Circuitry, Part 4

Operation of the line output stage and EW modulator and generation of the e.h.t.

584 The Grundig CUC Series Chassis

Peter Stubb and Steve Beeching, T. Eng. Most troubles with these chassis relate to the switch-mode power supply. How it works, how to tackle faults and some symptoms to note.