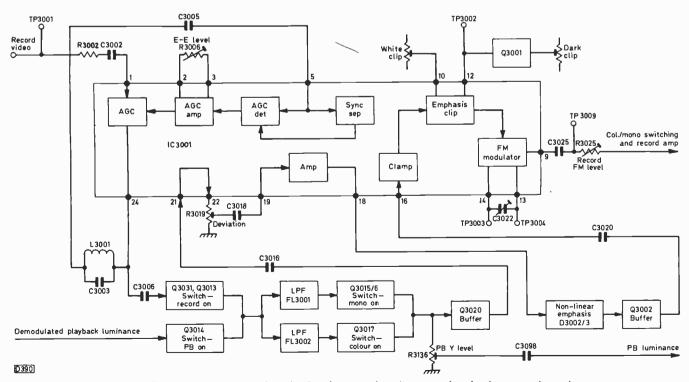

The Development of Colour Tubes, Part 2

Tube gun and electron lens design. Operation of the neck magnets.

Eugene Trundle

590 Servicing the Panasonic NV7000

David Botto

Fault notes on this popular VHS machine with a full account of the power supply arrangements.