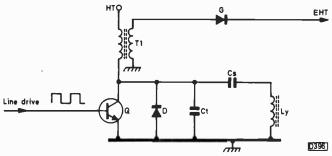

582 Modern Receiver Circuitry, Part 4

Operation of the line output stage and EW modulator and generation of the e.h.t.

584 The Grundig CUC Series Chassis

Peter Stubb and Steve Beeching, T. Eng. Most troubles with these chassis relate to the switch-mode power supply. How it works, how to tackle faults and some symptoms to note.