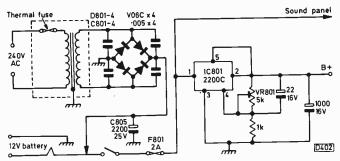

The Development of Colour Tubes, Part 2

Tube gun and electron lens design. Operation of the neck magnets.

Eugene Trundle

590 Servicing the Panasonic NV7000

David Botto

Fault notes on this popular VHS machine with a full account of the power supply arrangements.