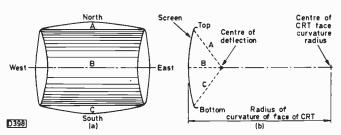

The Development of Colour Tubes, Part 2

Tube gun and electron lens design. Operation of the neck magnets.

Eugene Trundle

590 Servicing the Panasonic NV7000

David Botto

Fault notes on this popular VHS machine with a full account of the power supply arrangements.