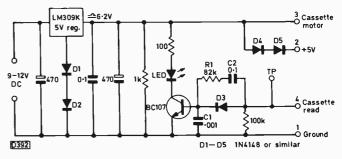

The Development of Colour Tubes, Part 2

Tube gun and electron lens design. Operation of the neck magnets.

Eugene Trundle

590 Servicing the Panasonic NV7000

David Botto

Fault notes on this popular VHS machine with a full account of the power supply arrangements.