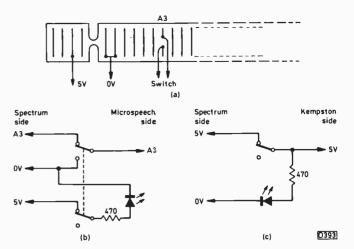

572 Servicing Sinclair Microcomputers, Part 3

A start on the Spectrum, with details of the digital computing and supply generator circuits.

575 Letters

578 VCR Clinic

Reports from Derek Snelling, Les Grogan, Mick Dutton, Steve Beeching, T. Eng. and Philip Blundell, Eng. Tech.