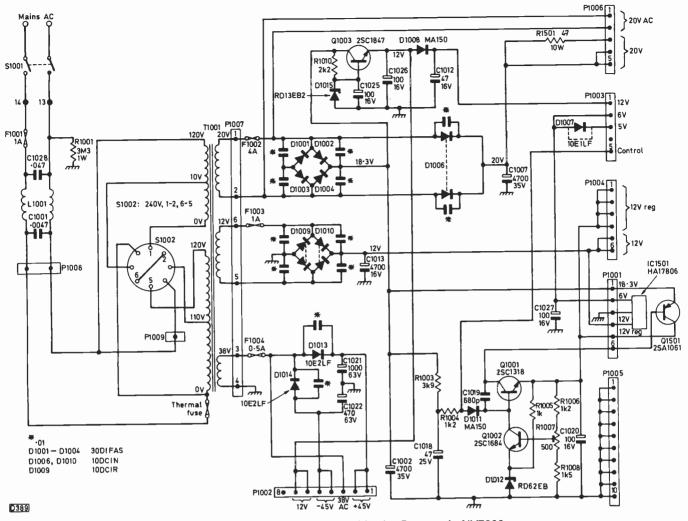

The Development of Colour Tubes, Part 2

Tube gun and electron lens design. Operation of the neck magnets.

Eugene Trundle

590 Servicing the Panasonic NV7000

David Botto

Fault notes on this popular VHS machine with a full account of the power supply arrangements.