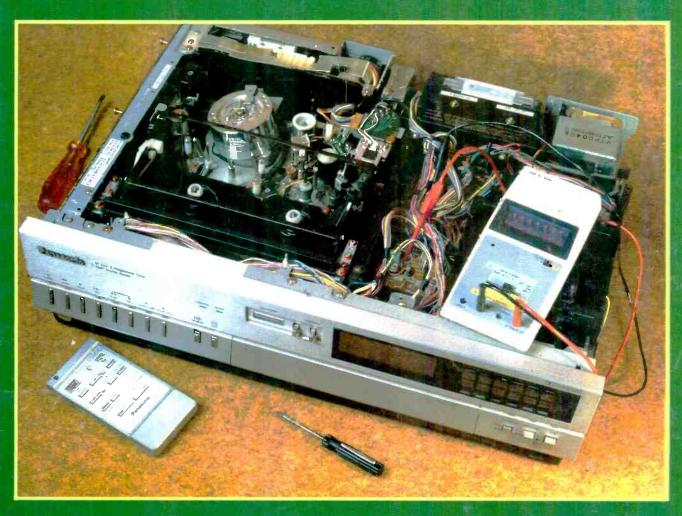

The Development of Colour Tubes, Part 2

Tube gun and electron lens design. Operation of the neck magnets.

Eugene Trundle

590 Servicing the Panasonic NV7000

David Botto

Fault notes on this popular VHS machine with a full account of the power supply arrangements.