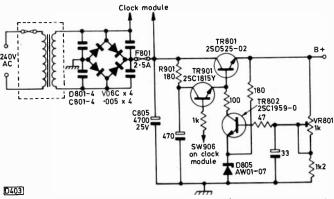

The Development of Colour Tubes, Part 2

Tube gun and electron lens design. Operation of the neck magnets.

Eugene Trundle

590 Servicing the Panasonic NV7000

David Botto

Fault notes on this popular VHS machine with a full account of the power supply arrangements.