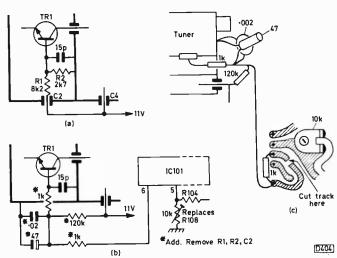

572 Servicing Sinclair Microcomputers, Part 3

A start on the Spectrum, with details of the digital computing and supply generator circuits.

575 Letters

578 VCR Clinic

Reports from Derek Snelling, Les Grogan, Mick Dutton, Steve Beeching, T. Eng. and Philip Blundell, Eng. Tech.