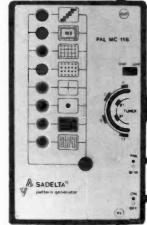

### **MANOR SUPPLIES**

MKV PAL COLOUR TEST GENERATOR FOR TV & VCR.

TEST **DEMONSTRATIONS** AT 172 **WEST END LANE** 

- ★ 40 different patterns and variations.
- Broadcast transmission accuracy (fully interlaced sync pulses with correct picture blanking).
- EBU colour bars, BBC colour bars, whole rasters & split bars (specially useful for VCR service), white, yellow, cyan, green, magenta, red, blue and black.
- Chequerboard.
- ★ Mono outputs with border castellations, cross hatch, grey scale, vertical lines, horizontal lines and dots. UHF modulator output plugs straight into receiver aerial socket.
- Additional video output for CCTV & VCR.
- Facilities for sound output.
- Easy to build kit, standard parts. Only 2 adjustments. No special test equipment required.
- Mains operated with stabilised power supply.
- ★ All kits fully guaranteed with back-up service.

| Also available with VHF Modulator.             |         |
|------------------------------------------------|---------|
| Price of Kit                                   | £70.00  |
| Case $(10'' \times 6'' \times 2^{1/4}'')$ app. | £8.60   |
| Optional Sound Module (6MHz or 5.5MHz)         | £3.90   |
| Built & Tested in Case including Sound Module  | £108.00 |
| P=                                             |         |