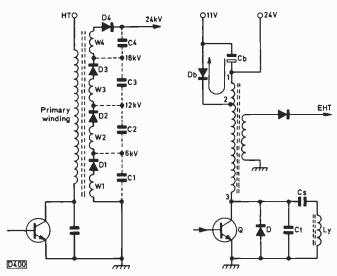

582 Modern Receiver Circuitry, Part 4

Operation of the line output stage and EW modulator and generation of the e.h.t.

584 The Grundig CUC Series Chassis

Peter Stubb and Steve Beeching, T. Eng. Most troubles with these chassis relate to the switch-mode power supply. How it works, how to tackle faults and some symptoms to note.