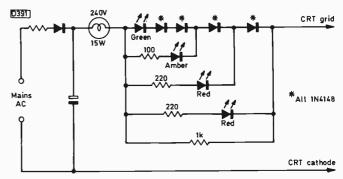

The Development of Colour Tubes, Part 2

Tube gun and electron lens design. Operation of the neck magnets.

Eugene Trundle

590 Servicing the Panasonic NV7000

David Botto

Fault notes on this popular VHS machine with a full account of the power supply arrangements.