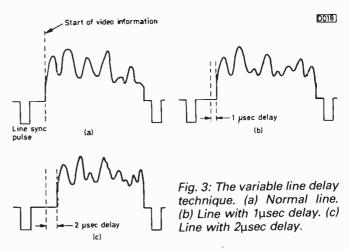

250 Video Scrambling Techniques

Andy Emmerson, G8PTH

252 Vintage TV: The Bush T91

Chas E. Miller

The first post-war Bush TV set. Comments on the vintage scene.

254 VCR Clinic

Reports from Christopher Holland, Les Harris, Philip Blundell, Eng. Tech., John Cahill and Eugene Trundle.