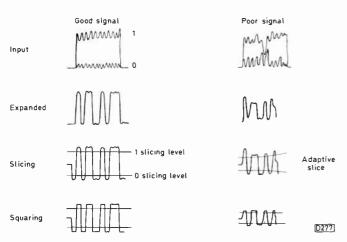

232 Developments in VCRs, Part 1

Steve Beeching, T. Eng.

Dual-speed operation and helically-recorded hi-fi sound are features of the JVC HRD725 VCR, which is taken as an example of recent developments.

237 TV Fault Finding