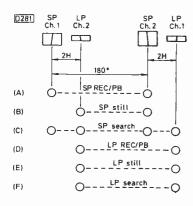

232 Developments in VCRs, Part 1

Steve Beeching, T. Eng.

Dual-speed operation and helically-recorded hi-fi sound are features of the JVC HRD725 VCR, which is taken as an example of recent developments.

237 TV Fault Finding