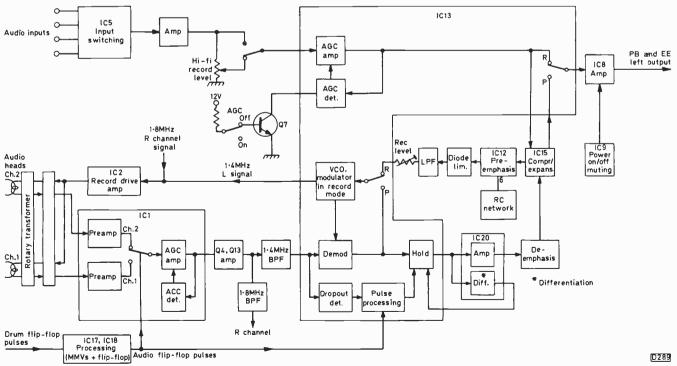

232 Developments in VCRs, Part 1

Steve Beeching, T. Eng.

Dual-speed operation and helically-recorded hi-fi sound are features of the JVC HRD725 VCR, which is taken as an example of recent developments.

237 TV Fault Finding