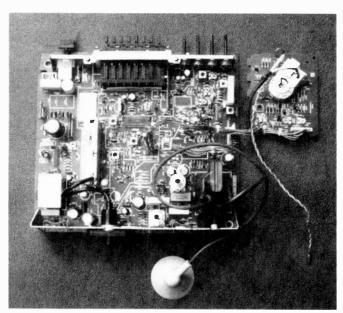

232 Developments in VCRs, Part 1

Steve Beeching, T. Eng.

Dual-speed operation and helically-recorded hi-fi sound are features of the JVC HRD725 VCR, which is taken as an example of recent developments.

237 TV Fault Finding