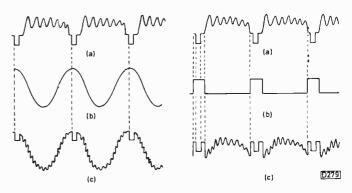

232 Developments in VCRs, Part 1

Steve Beeching, T. Eng.

Dual-speed operation and helically-recorded hi-fi sound are features of the JVC HRD725 VCR, which is taken as an example of recent developments.

237 TV Fault Finding