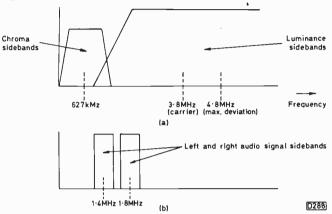

232 Developments in VCRs, Part 1

Steve Beeching, T. Eng.

Dual-speed operation and helically-recorded hi-fi sound are features of the JVC HRD725 VCR, which is taken as an example of recent developments.

237 TV Fault Finding