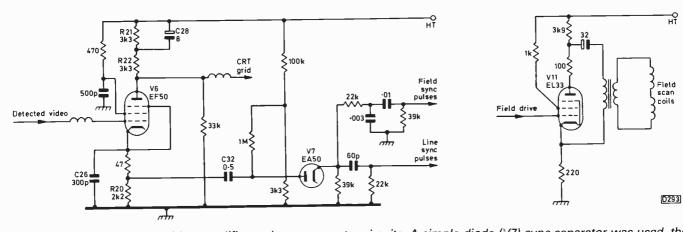

232 Developments in VCRs, Part 1

Steve Beeching, T. Eng.

Dual-speed operation and helically-recorded hi-fi sound are features of the JVC HRD725 VCR, which is taken as an example of recent developments.

237 TV Fault Finding