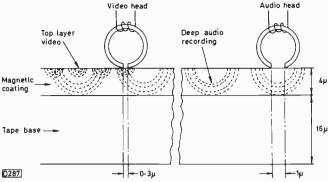

232 Developments in VCRs, Part 1

Steve Beeching, T. Eng.

Dual-speed operation and helically-recorded hi-fi sound are features of the JVC HRD725 VCR, which is taken as an example of recent developments.

237 TV Fault Finding