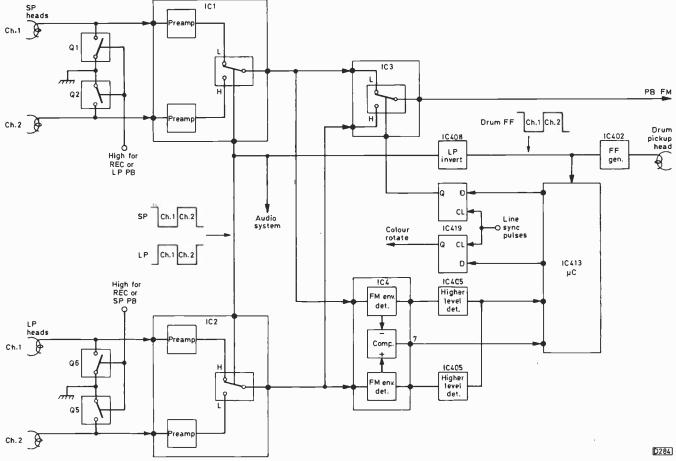

232 Developments in VCRs, Part 1

Steve Beeching, T. Eng.

Dual-speed operation and helically-recorded hi-fi sound are features of the JVC HRD725 VCR, which is taken as an example of recent developments.

237 TV Fault Finding