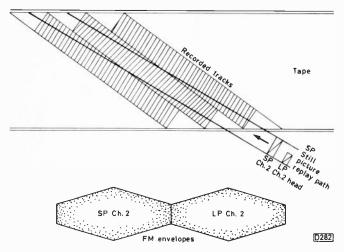

232 Developments in VCRs, Part 1

Steve Beeching, T. Eng.

Dual-speed operation and helically-recorded hi-fi sound are features of the JVC HRD725 VCR, which is taken as an example of recent developments.

237 TV Fault Finding