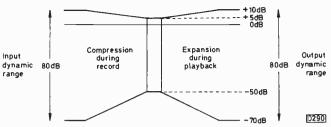

232 Developments in VCRs, Part 1

Steve Beeching, T. Eng.

Dual-speed operation and helically-recorded hi-fi sound are features of the JVC HRD725 VCR, which is taken as an example of recent developments.

237 TV Fault Finding