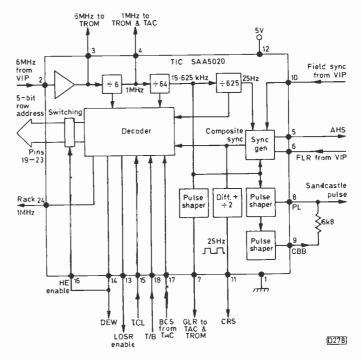

232 Developments in VCRs, Part 1

Steve Beeching, T. Eng.

Dual-speed operation and helically-recorded hi-fi sound are features of the JVC HRD725 VCR, which is taken as an example of recent developments.

237 TV Fault Finding