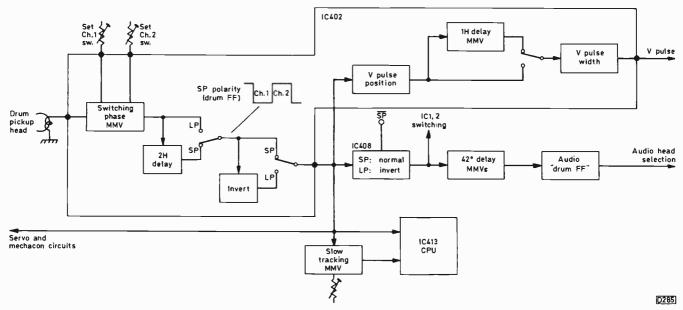

232 Developments in VCRs, Part 1

Steve Beeching, T. Eng.

Dual-speed operation and helically-recorded hi-fi sound are features of the JVC HRD725 VCR, which is taken as an example of recent developments.

237 TV Fault Finding