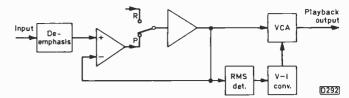

232 Developments in VCRs, Part 1

Steve Beeching, T. Eng.

Dual-speed operation and helically-recorded hi-fi sound are features of the JVC HRD725 VCR, which is taken as an example of recent developments.

237 TV Fault Finding