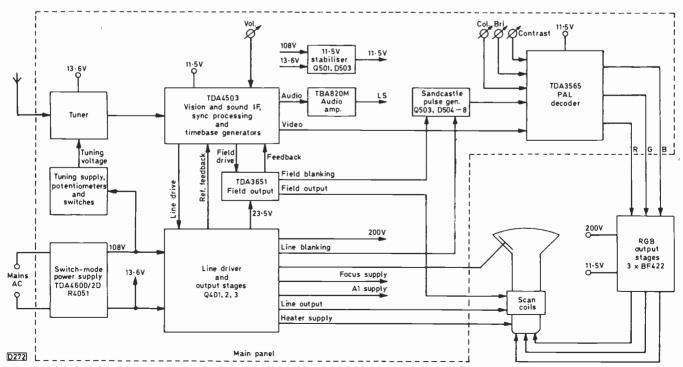

Ray Wilkinson

Technical features of the 160 and 165 series chassis.

Quick Tests: Philips Solid-state Chassis
Tackling common faults on the G8, G9 and KT3 series
chassis.

S. Simon

231 Next Month in Television