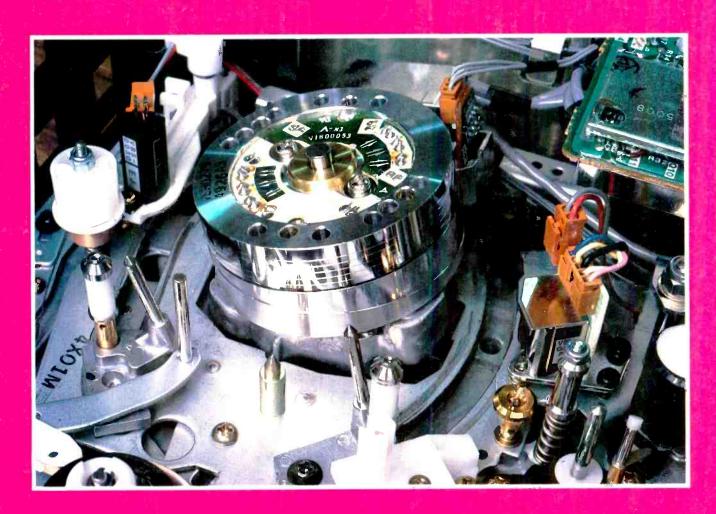

232 Developments in VCRs, Part 1

Steve Beeching, T. Eng.

Dual-speed operation and helically-recorded hi-fi sound are features of the JVC HRD725 VCR, which is taken as an example of recent developments.

237 TV Fault Finding