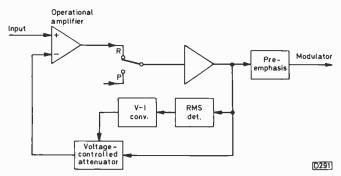

232 Developments in VCRs, Part 1

Steve Beeching, T. Eng.

Dual-speed operation and helically-recorded hi-fi sound are features of the JVC HRD725 VCR, which is taken as an example of recent developments.

237 TV Fault Finding