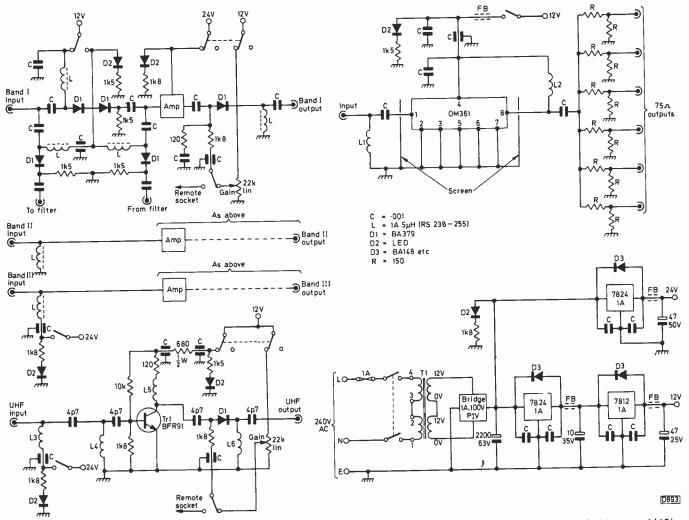

Mike Phelan

A run-down on common faults experienced with the 3V24 portable machine.

442 DX Amplifier Unit

Roger Bunney

A comprehensive modular unit that incorporates Band I/II/III and u.h.f. amplifiers, gain control, masthead amplifier powering and a distribution amplifier. Complete with integral power supply.