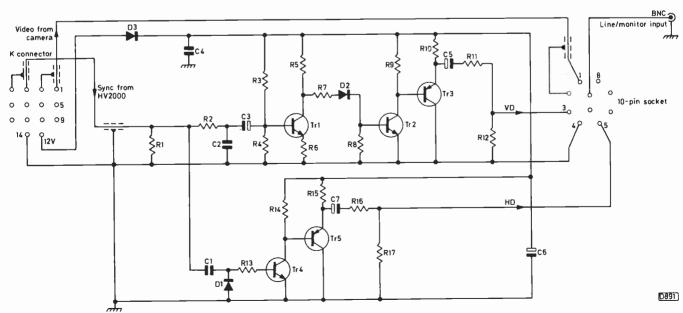

434 HV2000 Sync Adaptor Unit

John Hammond

The Sony HV2000 video unit is a useful and cheap method of switching between cameras. It can be used only with a Sony colour/monochrome camera combination however. This simple circuit enables any monochrome camera that requires HD and VD pulses to be used.