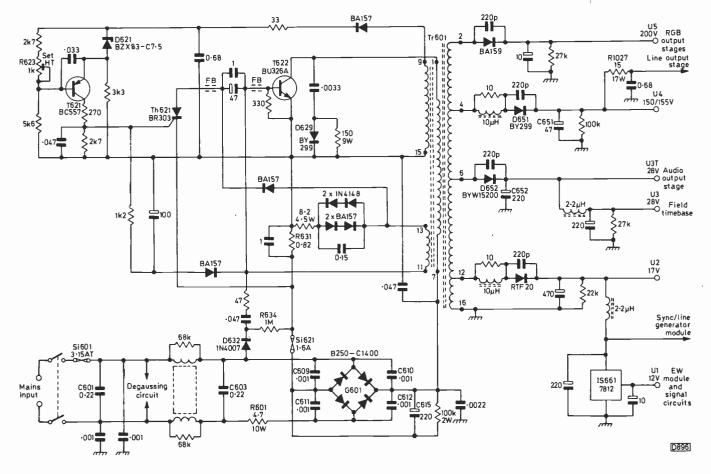

#### this month

417 Leader

418 Servicing the Körting Chassis 9

John Coombes

Körting's first CTV chassis to use a chopper power supply and transistor line output stage was designed to drive the PIL, 20AX or 30AX tube.