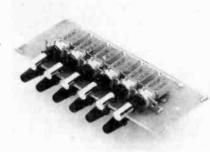

#### **MANOR SUPPLIES** 172 WEST END LANE, LONDON, N.W.6.

NEAR: W. Hampstead Tube Stn. (Jubilee) Buses 28, 159, C11 pass door W. Hampstead British Rail Stns. (Richmond, Broad St.) (St. Pancras, Bedford) W. Hampstead (Brit. Rail) access from all over Greater London.

Mail Order: 64 GOLDERS MANOR DRIVE, LONDON N.W.11. ALL PRICES INCLUDE VAT AT 15%

| <b>Interested</b> | in Television            | Servicing?    |
|-------------------|--------------------------|---------------|
| Try a ZED Pack.   | <b>Effect Repairs at</b> | Minimum Cost. |

|           | -iy a zz                              |       | or Care I   | micci mcpums u                                  | F 1-11   |
|-----------|---------------------------------------|-------|-------------|-------------------------------------------------|----------|
| Z1        | 300 mixed 1 and 1 watt and minia-     |       | Z20         | 10 Assorted switches including:                 |          |
|           | ture resistors                        | £1.95 |             | Pushbutton, Slide, Multipole,                   |          |
| <b>Z2</b> | 150 mixed 1 and 2 watt resistors      | £1.95 |             | Miniature etc. Fantastic Value                  | £1.20    |
| Z3        | 300 mixed capacitors, most types      |       | Z21         | 100 Assorted Silver Mica caps                   | £2.20    |
|           | amazing value                         | £3.95 | <b>Z22</b>  | 10 Mixed TV convergence Pots                    | £1.00    |
| .Z4       | 100 mixed electrolytics               | £2,20 | Z23         | 20 Assorted TV Knobs including:                 |          |
| <b>Z5</b> | 100 mixed Polystyrene Capacitors      | £2.20 |             | Push Button, Aluminium and                      |          |
| <b>Z6</b> | 300 mixed Printed Circuit             |       |             | Control types                                   | £1.20    |
|           | Components                            | £1.95 | Z 24        | 10 Assorted Valve bases                         |          |
| <b>Z7</b> | 300 mixed Printed Circuit             |       |             | B9A, EHT, etc.                                  | £1:00    |
|           | resistors                             | £1.45 | Z25         | 10 Spark Gaps                                   | £1.00    |
| Z8        | 100 mixed High Wattage Resistors,     |       | Z26         | 20 Assorted Sync Diode Blocks                   | £1.00    |
|           | wirewounds etc.                       | £2.95 | Z27         | 12 Assorted IC Sockets                          | £1.00    |
| <b>Z9</b> | 100 mixed Miniature Ceramic and       |       | Z 28        | 20 General Purpose Germanium                    |          |
|           | Plate caps                            | £1.50 |             | Diodes                                          | £1.00    |
| Z 10      | 25 Assorted Potentiometers            | £1.50 | Z 29        | 20 Assorted Miniature Tantalum                  |          |
| Z11       | 25 Assorted Presets, Skeleton etc.    | £1.00 |             | Capacitors, Superb Buy at                       | £1.20    |
| Z12       | 20 Assorted VDR's and                 |       | Z30         | 40 Miniature Terry clips,                       |          |
|           | Thermistors                           | £1.20 |             | ideal for small Tools etc.                      | £1.00    |
| Z13       | I lb Mixed Hardware, Nuts, Bolts,     |       | Z31         | 5 CTV Tube Bases                                | £1.00    |
|           | Selftappers, "P" clips etc.           | £1.20 | Z32         | 10 EY87/DY87 EHT bases                          | £1.00    |
| Z 14      | 100 mixed New and marked              |       | Z33         | 20×PP3 Battery Connectors                       | £1.00    |
|           | transistors, all full spec. includes: |       | Z34         | 6×Miniature "Press to Make"                     |          |
|           | PBC108, BC148, BC154, BF274,          |       |             | Switches, Red Knob                              | £1.00    |
|           | BC212L, BC238, BC184L and/or          |       | Z35         | 12 Sub Min S.P.C.O. Slide                       |          |
|           | Lots of similar types ONLY            | £4.95 |             | Switches                                        | £1.00    |
| (Z14A)    | 200 Transistors as above but          |       | <b>Z3</b> 6 | 12 Min D.P.C.O. Slide Switches                  | £1.00    |
|           | including power types like BD131,     |       | Z37         | 8 Standard 2 Pole 3 Pos Switches                | £1.00    |
|           | 2N3055, AC128, BFY50 etc.             | £9.95 | Z38         | 4×HP11 Batt Holders                             |          |
| Z15       | 100 Mixed Diodes including:           |       |             | (2×2 Flat type) 4 fo                            | r £ 1.00 |
|           | Zener, Power, Bridge, Signal,         |       | Z39         | <ol><li>3.5mm Jack Sockets, switched,</li></ol> |          |
|           | Germanium, Silicon etc. All full      |       |             |                                                 | r£1.00   |
|           | spec.                                 | £4.95 | Z40         | 100 Miniature Reed Switches                     | £2.30    |
| Z16       | 20 IN4148 Gen Purpose Diodes          | £1.00 | Z41         | 100 Subminiature Reed Switches                  | £4.20    |
| Z17       | 20 IN4003/10D2                        | £1.00 | Z42         | 20 Miniature Reed Switches                      | £1.00    |
| Z18       | 20 Assorted Zeners.                   |       | Z43         | 12 Subminiature Reed Switches                   | £1.00    |
|           | 1 watt and 400 mw                     | £1.50 |             | ZENERDIODE                                      | S        |
| High      | quality COAX PLUGS,                   | - D D | A LICENC    | 0v7, 2v7, 4v3, 4v7, 5v6, 6v2,                   |          |
|           | plated pin grub screw                 | K.B.  | M. USERS    | 71/5 27v 20v A1 I 400mm                         | -,       |