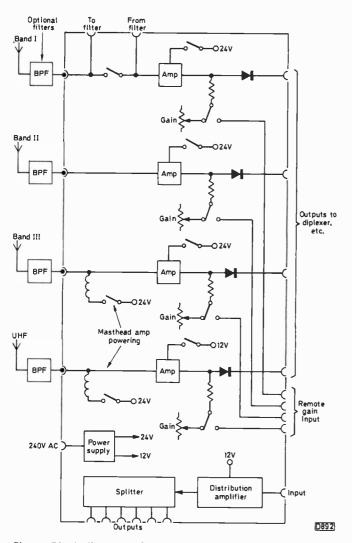

Mike Phelan

A run-down on common faults experienced with the 3V24 portable machine.

442 DX Amplifier Unit

Roger Bunney

A comprehensive modular unit that incorporates Band I/II/III and u.h.f. amplifiers, gain control, masthead amplifier powering and a distribution amplifier. Complete with integral power supply.