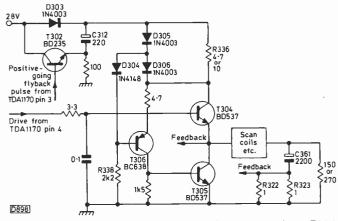

#### this month

417 Leader

418 Servicing the Körting Chassis 9

John Coombes

Körting's first CTV chassis to use a chopper power supply and transistor line output stage was designed to drive the PIL, 20AX or 30AX tube.