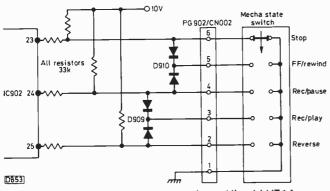

434 HV2000 Sync Adaptor Unit

John Hammond

The Sony HV2000 video unit is a useful and cheap method of switching between cameras. It can be used only with a Sony colour/monochrome camera combination however. This simple circuit enables any monochrome camera that requires HD and VD pulses to be used.