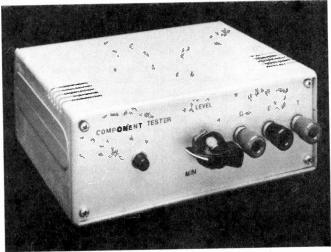

426 Scope Component Test Unit

David Botto

A simple unit that enables the scope to be used to show on the screen the condition of diodes, transistors, thyristors, zener diodes, LEDs, capacitors and resistors.