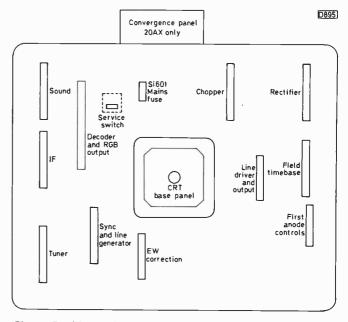

#### this month

417 Leader

418 Servicing the Körting Chassis 9

John Coombes

Körting's first CTV chassis to use a chopper power supply and transistor line output stage was designed to drive the PIL, 20AX or 30AX tube.