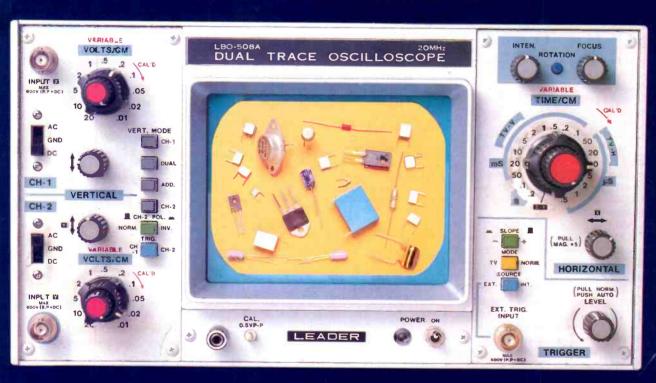

426 Scope Component Test Unit

David Botto

A simple unit that enables the scope to be used to show on the screen the condition of diodes, transistors, thyristors, zener diodes, LEDs, capacitors and resistors.