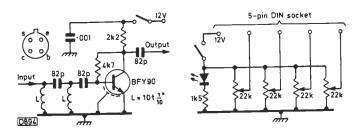

Mike Phelan

A run-down on common faults experienced with the 3V24 portable machine.

442 DX Amplifier Unit

Roger Bunney

A comprehensive modular unit that incorporates Band I/II/III and u.h.f. amplifiers, gain control, masthead amplifier powering and a distribution amplifier. Complete with integral power supply.