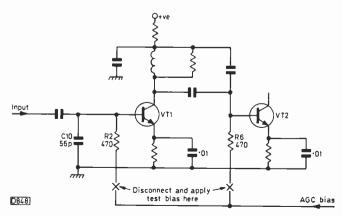

426 Scope Component Test Unit

David Botto

A simple unit that enables the scope to be used to show on the screen the condition of diodes, transistors, thyristors, zener diodes, LEDs, capacitors and resistors.