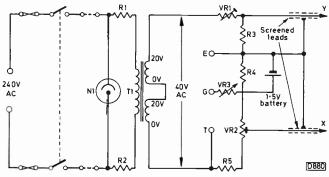

Mike Phelan

A run-down on common faults experienced with the 3V24 portable machine.

442 DX Amplifier Unit

Roger Bunney

A comprehensive modular unit that incorporates Band I/II/III and u.h.f. amplifiers, gain control, masthead amplifier powering and a distribution amplifier. Complete with integral power supply.