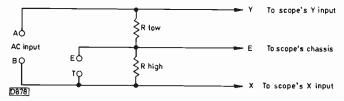

426 Scope Component Test Unit

David Botto

A simple unit that enables the scope to be used to show on the screen the condition of diodes, transistors, thyristors, zener diodes, LEDs, capacitors and resistors.