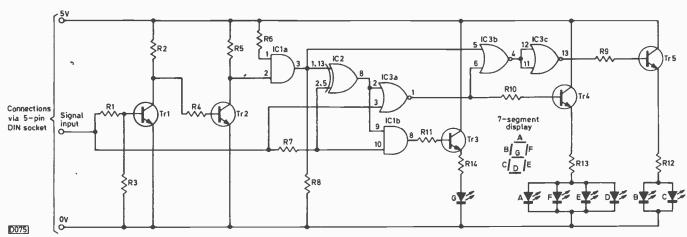

#### this month

173 Leader

Letters 174

A TTL Logic Probe/Analyser Stuart Anderson, B.Ed. (Hons.) Full constructional details of a probe that indicates not only the logic state at any point in a digital circuit but also whether a connection is open-circuit. With an introduction to the use of standard gates in combinational logic. Circuit state is indicated by a seven-segment display.