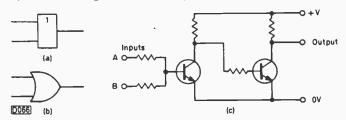

#### this month

173 Leader

Letters 174

A TTL Logic Probe/Analyser Stuart Anderson, B.Ed. (Hons.) Full constructional details of a probe that indicates not only the logic state at any point in a digital circuit but also whether a connection is open-circuit. With an introduction to the use of standard gates in combinational logic. Circuit state is indicated by a seven-segment display.