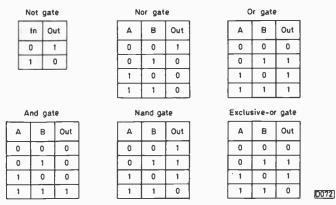

#### this month

173 Leader

Letters 174

A TTL Logic Probe/Analyser Stuart Anderson, B.Ed. (Hons.) Full constructional details of a probe that indicates not only the logic state at any point in a digital circuit but also whether a connection is open-circuit. With an introduction to the use of standard gates in combinational logic. Circuit state is indicated by a seven-segment display.