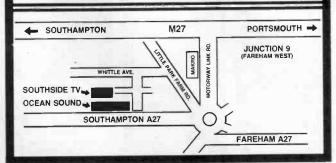

#### **MANOR SUPPLIES** 172 WEST END LANE, LONDON, NW6 1SD

100 yds: W. Hampstead Tube Stn. (Jubilee) Buses 28, 159, C11 pass door W. Hampstead Brit. Rail Stn. (Richmond, Dalston, Stratford, N. Woolwich)
W. Hampstead Brit. Rail Stn. (Bedford, Luton, Kings X, Crawley, Gatwick, Brighton)
Access from all over Greater London.