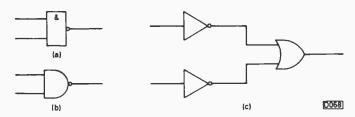

#### this month

173 Leader

Letters 174

A TTL Logic Probe/Analyser Stuart Anderson, B.Ed. (Hons.) Full constructional details of a probe that indicates not only the logic state at any point in a digital circuit but also whether a connection is open-circuit. With an introduction to the use of standard gates in combinational logic. Circuit state is indicated by a seven-segment display.