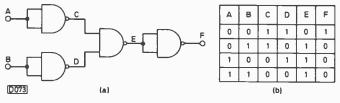

#### this month

173 Leader

Letters 174

A TTL Logic Probe/Analyser Stuart Anderson, B.Ed. (Hons.) Full constructional details of a probe that indicates not only the logic state at any point in a digital circuit but also whether a connection is open-circuit. With an introduction to the use of standard gates in combinational logic. Circuit state is indicated by a seven-segment display.