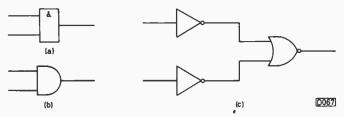

#### this month

173 Leader

Letters 174

A TTL Logic Probe/Analyser Stuart Anderson, B.Ed. (Hons.) Full constructional details of a probe that indicates not only the logic state at any point in a digital circuit but also whether a connection is open-circuit. With an introduction to the use of standard gates in combinational logic. Circuit state is indicated by a seven-segment display.