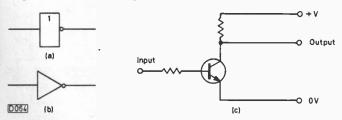

#### this month

173 Leader

Letters 174

A TTL Logic Probe/Analyser Stuart Anderson, B.Ed. (Hons.) Full constructional details of a probe that indicates not only the logic state at any point in a digital circuit but also whether a connection is open-circuit. With an introduction to the use of standard gates in combinational logic. Circuit state is indicated by a seven-segment display.