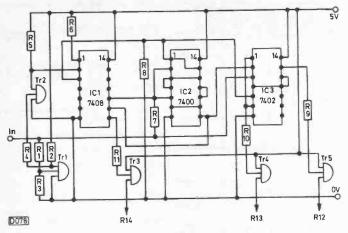

#### this month

173 Leader

Letters 174

A TTL Logic Probe/Analyser Stuart Anderson, B.Ed. (Hons.) Full constructional details of a probe that indicates not only the logic state at any point in a digital circuit but also whether a connection is open-circuit. With an introduction to the use of standard gates in combinational logic. Circuit state is indicated by a seven-segment display.