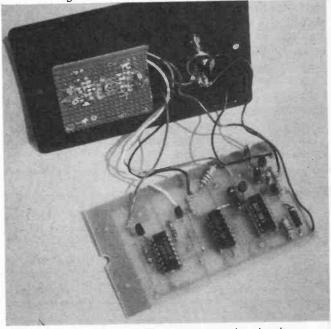

#### this month

173 Leader

Letters 174

A TTL Logic Probe/Analyser Stuart Anderson, B.Ed. (Hons.) Full constructional details of a probe that indicates not only the logic state at any point in a digital circuit but also whether a connection is open-circuit. With an introduction to the use of standard gates in combinational logic. Circuit state is indicated by a seven-segment display.