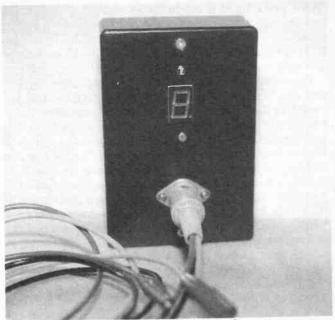

#### this month

173 Leader

Letters 174

A TTL Logic Probe/Analyser Stuart Anderson, B.Ed. (Hons.) Full constructional details of a probe that indicates not only the logic state at any point in a digital circuit but also whether a connection is open-circuit. With an introduction to the use of standard gates in combinational logic. Circuit state is indicated by a seven-segment display.