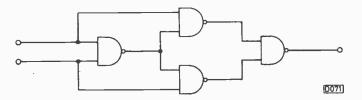

#### this month

173 Leader

Letters 174

A TTL Logic Probe/Analyser Stuart Anderson, B.Ed. (Hons.) Full constructional details of a probe that indicates not only the logic state at any point in a digital circuit but also whether a connection is open-circuit. With an introduction to the use of standard gates in combinational logic. Circuit state is indicated by a seven-segment display.