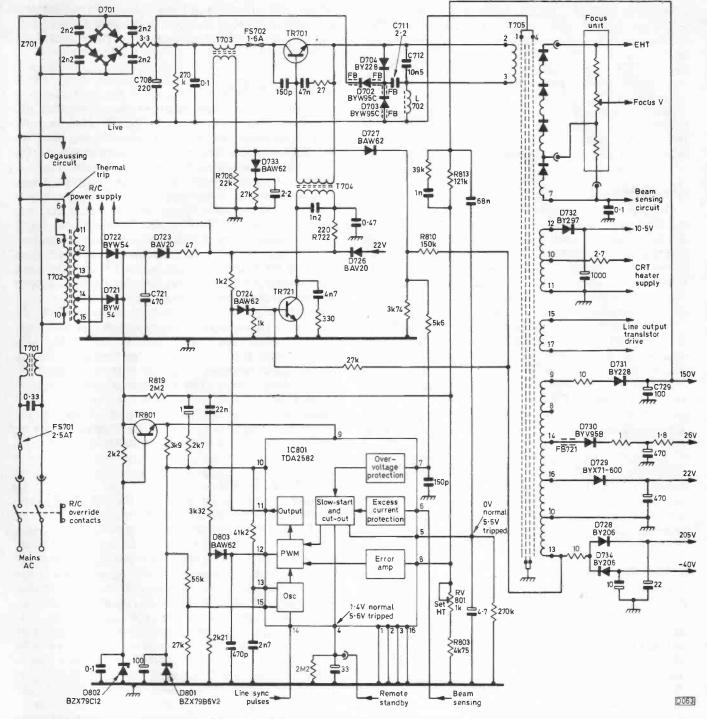

184 How to Deal with EHT Arcing

Nick Beer

A bodge job is all too often done when the problem with a TV set is e.h.t. arcing. This can lead only to a quick come-back. How to do the job properly.

Still Confused