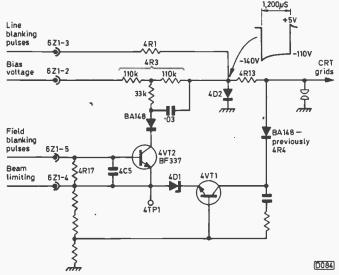

Servicing the Ferguson TX10 Chassis

K. Rutherford

This popular and reliable chassis was for some years used in large-screen, 110° Ferguson models. A survey of the few faults that do occur from time to time.