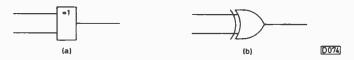

#### this month

173 Leader

Letters 174

A TTL Logic Probe/Analyser Stuart Anderson, B.Ed. (Hons.) Full constructional details of a probe that indicates not only the logic state at any point in a digital circuit but also whether a connection is open-circuit. With an introduction to the use of standard gates in combinational logic. Circuit state is indicated by a seven-segment display.