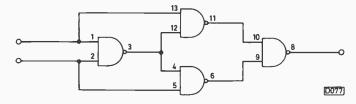

#### this month

173 Leader

Letters 174

A TTL Logic Probe/Analyser Stuart Anderson, B.Ed. (Hons.) Full constructional details of a probe that indicates not only the logic state at any point in a digital circuit but also whether a connection is open-circuit. With an introduction to the use of standard gates in combinational logic. Circuit state is indicated by a seven-segment display.