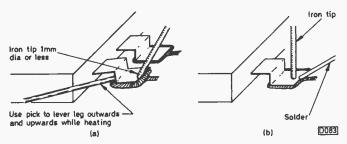

on and braid. I've had no board damage problems since adopting this method rather than cutting chips out. With a bit of practice an 84-pin chip can be removed in a few minutes.

When fitting a new chip I use 22-gauge low melting-point solder to avoid overheating problems. First align the chip, checking that all pins line up with the board print (also check that you have it the right way round!). Start by soldering two legs at opposite ends of the chip to stop it moving. Put the iron's tip vertically on to the outer section of the leg, then dab the solder on to the outer edge – it should flow evenly round the leg.

Soldering each pin individually is o.k. with chips that have wider spaced pins (24 pins etc.) but with larger types (e.g. 84 pins) this is very difficult. It's easier to solder



Fig. 1: (a) Unsoldering a surface-mounted chip. Leave each leg bent upwards to enable the pick to reach the next one. (b) Soldering a surface-mounted chip.

opposite corner pins as before – to hold the chip – then to solder all the pins of each side by starting at one end and moving both the iron and the solder along the line of pins. What usually happens is that two or three blobs of solder form, each across several pins, rather than a line connecting them all. This doesn't matter as long as all the pins are soldered. It's then just a matter of removing most of the solder with braid, leaving only the solder between the pins and the board.

I've tried using solder cream, which is a mixture of tiny blobs of solder held in suspension within flux. You apply this to the board before placing