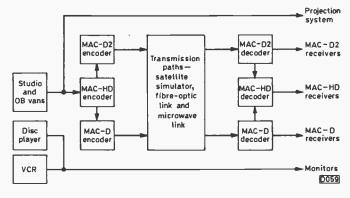

, acting as a control centre whose output was fed to a MAC-HD encoder. This output was further encoded into both MAC-D and MAC-D2 signals which were sent over various transmission links including a simulated satellite TV path, 10km of 140Mb/sec optical fibre and a microwave distribution link. The received signals were then decoded and displayed on suitable receivers — as previously outlined. In addition LaserVision video disc players and VCRs provided outputs of prerecorded material to complete the domestic scene.

Compatible HDTV images are produced in the studio, with 1,250 lines per frame. This is reduced to 625 lines for the MAC transmission, to provide an input for a standard MAC receiver. The line reduction is done in such a way that an HD receiver can reconstruct the missing lines



Fig. 1: The EUREKA-95 display at IBC '88.

using a digital assistance signal encoded into the MAC data structure.

#### Microwave TV

A particularly interesting distribution system was shown in operation and described in a paper entitled "M3VDSthe cheapest, quickest and least obtrusive means of providing multichannel domestic TV?" M3 means millimetre-wave, multichannel, multipoint, the frequency band being 29GHz. While it was shown that such a system could easily support MAC-HD signals or up to thirty standard TV channels, the title must have been chosen with tongue in cheek. The GaAs semiconductor technology required to provide suitable receiver LNBs is about two years away, while the cost of the head-end transmitters is unknown and would certainly be greater than for the previously pro