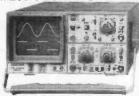

202 TV Fault Finding
Reports from Philip Blundell, Eng. Tech., Mick Dutton,
B. Ross, Bob McClenning, John Coombes, J.S. Ruwala,
J.L. Howard, Ray Vesey, David Botto, J. Olijynyk and

**Test Report: Grundig Oscilloscopes** 204 Steve Beeching, T. Eng. The Grundig M022 and M053 are well suited to the needs of modern consumer electronics servicing.