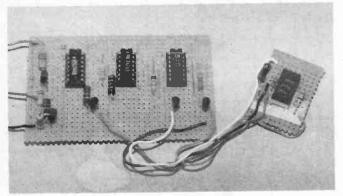

#### this month

173 Leader

Letters 174

A TTL Logic Probe/Analyser Stuart Anderson, B.Ed. (Hons.) Full constructional details of a probe that indicates not only the logic state at any point in a digital circuit but also whether a connection is open-circuit. With an introduction to the use of standard gates in combinational logic. Circuit state is indicated by a seven-segment display.