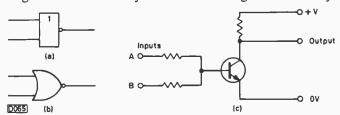

#### this month

173 Leader

Letters 174

A TTL Logic Probe/Analyser Stuart Anderson, B.Ed. (Hons.) Full constructional details of a probe that indicates not only the logic state at any point in a digital circuit but also whether a connection is open-circuit. With an introduction to the use of standard gates in combinational logic. Circuit state is indicated by a seven-segment display.