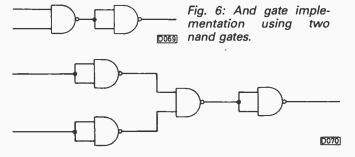

#### this month

173 Leader

Letters 174

A TTL Logic Probe/Analyser Stuart Anderson, B.Ed. (Hons.) Full constructional details of a probe that indicates not only the logic state at any point in a digital circuit but also whether a connection is open-circuit. With an introduction to the use of standard gates in combinational logic. Circuit state is indicated by a seven-segment display.