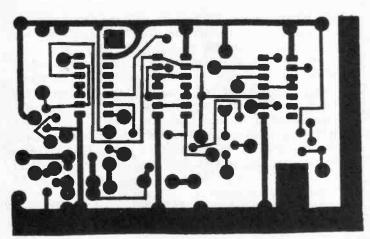

#### this month

173 Leader

Letters 174

A TTL Logic Probe/Analyser Stuart Anderson, B.Ed. (Hons.) Full constructional details of a probe that indicates not only the logic state at any point in a digital circuit but also whether a connection is open-circuit. With an introduction to the use of standard gates in combinational logic. Circuit state is indicated by a seven-segment display.