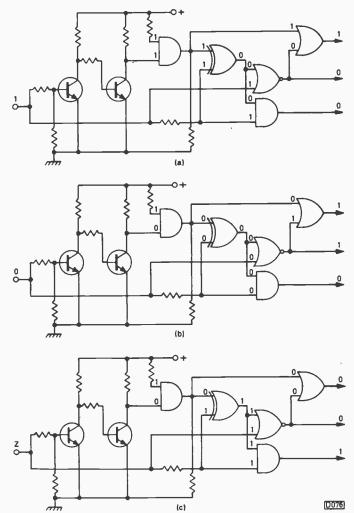

#### this month

173 Leader

Letters 174

A TTL Logic Probe/Analyser Stuart Anderson, B.Ed. (Hons.) Full constructional details of a probe that indicates not only the logic state at any point in a digital circuit but also whether a connection is open-circuit. With an introduction to the use of standard gates in combinational logic. Circuit state is indicated by a seven-segment display.