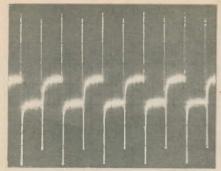

s rather than mellow drawn out notes. Adjust VR3 around its midway point until minimum waveform distortion is heard, which will also coincide with the best delay effect. If an oscilloscope is available, the waveform balance will be obvious when monitoring the output at VR1 and VR2 in the presence of a strong input signal. (Oscillograms Figs. 12a and 12b.)

Switch on S4 bringing in the sweep modulator. Varying VR8 will vary the modulation depth, and VR7 will vary the modulation rate. Switch off S4, reset VR9 to slowest clock speed, VR6 to maximum level, switch on S2 for feedback enabling. Slowly bring up VR5 and a hollowness to the signal should come in. Maximise VR5 and carefully reduce the resistance of VR4 until the circuit almost goes into full feedback howl. If howl occurs, sharply





Fig. 14a. Clock residual with VR1 unbalanced (no signal)



Fig. 14b. Clock residual with VR1 balanced (no signal)



Fig. 14c. Sine-wave signal with VR1 unbalanced but VR3 correct

Fig. 14. Traces seen at the wiper of VR1

reduce VR4 and start again. Aim for the closest possible to the howl point. Howl is more likely to occur with strong bass notes. Switch on S1 to couple the two delay circuits in series and so produce the double emphasis. If necessary back off VR4 slightly as the increase in level may kick the circuit into howl again. If an oscilloscope is not available VR1 and VR2 should be left midway and ignored, otherwise adjust them for the best balance point of the residual clock frequency in the absence of an input signal. (Oscillograms Figs. 14a to 14c.) Switch on S4 and experi