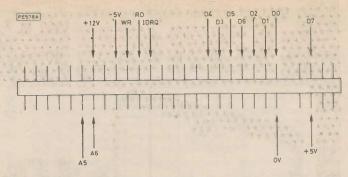

A 2 by 28 way 0.1 inch edge connector is needed to make the connections to the expansion bus of the Spectrum. Suitable connectors complete with a polarising key are now readily available. Fig. 4 gives connection details for the edge connector.

#### **ADJUSTMENT**

Connect the unit to the Spectrum prior to switching on. The Spectrum should then operate normally — switch off immediately and recheck all the wiring if it does not.

Assuming all is well, adjust the DAC first. Set VR1 and VR2 at a roughly midway setting, and then type the following command into the computer:—

OUT 65439,0
This should give a low output voltage from the unit, and by adjusting VR2 it should be possible to trim the output potential to precisely zero volts. Next type into the computer the command:—

OUT 65439,255



Fig. 4. Connection details for the Spectrum edge connector

An output potential of around 7 to 8 volts should then be obtained. By adjusting VR1 any desired maximum output voltage of between 2.55 volts and about 10 volts or so can be set. Repeat this procedure a couple of times to make sure that everything is set up as accurately as possible.

To check the ADC and facilitate its adjustment type in the following short test program:—

10 OUT 65503,0

20 PRINT IN 65503

30 GOTO 10

When the program is run it should return a series of very low readings (0 or 1). Set VR4 at maximum resistance (fully counterclockwise), VR3 at a midway setting, and connect an input voltage to the unit that is equal to the desired full scale value. This should be in the range 2.55 to 25 volts. Run the program an