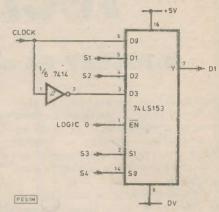

53 is shown in Fig. 5.5. This clearly shows how the EN inputs are gated with the select, inverted select, and data inputs at each of the four four-input AND gates on both sides of the device. The outputs of each set of AND gates are then combined in a four-input OR gate. The 74LS153 is effectively nothing more complex than a two-pole four-way switch!

The complete truth table for the 74LS153 is shown in Table 5.4. This truth table is, of course, identical for each half of the device. When both select inputs (S0 and S1) are at logic 0, the output (Y) reflects the state of the D0 input. With S0 at logic 1 and S1 at logic 0, the output takes the state of the D1 input, and so on.

The circuit used for our practical investigation of the 74LS153 data multiplexer is shown in Fig. 5.6. It should



Fig. 5.6. Practical arrangement used to demonstrate the action of the 74LS153

| SELECT | INPUTS |    | DATA | INPUTS |    | ENABLE | OUTPUT |
|--------|--------|----|------|--------|----|--------|--------|
| SØ     | S1     | Dø | D1   | D2     | D3 | EN     | Υ      |
| ×      | ×      | ×  | ×    | ×      | ×  | 1      | 0      |
| 0      | 0      | 0  | X    | ×      | ×  | 0      | 0      |
| 0      | 0      | 1  | ×    | ×      | X  | 0      | 1      |
| 1      | 0 -    | ×  | 0    | ×      | ×  | 0      | 0      |
| 1      | 0      | ×  | 1    | ×      | ×  | 0      | 1      |
| 0      | 7 1    | X  | ×    | 0      | ×  | 0      | 0      |
| 0      | 1      | ×  | ×    | 1      | ×  | 0      | 1      |
| 1      | 1      | X  | ×    | ×      | 0  | 0      | 0      |
| 1      | 1