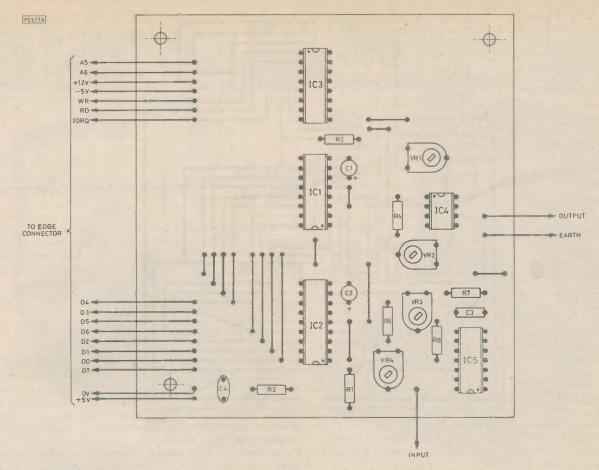

#### **CONSTRUCTIONAL PROJECTS**

| MODULAR AUDIO POWER SYSTEM—Part 1 by M. Tooley BA and D. Whitfield MA MSc CEng MIEE Main power amp module              | <br>10       |
|------------------------------------------------------------------------------------------------------------------------|--------------|
| SPECTRUM DAC/ADC BOARD by R. A. Penfold                                                                                | <br>15       |
| MICROPROCESSOR CONTROLLED D.C. MOTOR DRIVERS by Tom Gaskell BA(Hons) CEng MIEE Enables analogue driving of d.c. motors | <br>31       |
| SIGNAL GENERATOR & F-V CONVERTER by John M. H. Becker  Quality test instrument                                         | <br>34       |
| NEPTUNE AND MENTOR ROBOTS by Richard Becker and Tim Orr Part Six: Commissioning and testing of Neptune                 | <br>49       |
| MONO/STEREO CHORUS & FLANGER by John M. H. Becker                                                                      | <br>59       |
| GENERAL FEATURES                                                                                                       |              |
| MICROWRITER by Tom Gaskell BA(Hons) CEng MIEE  An ingenious six-key alternative to the QWERTY keyboard                 | <br>22       |
| SEMICONDUCTOR CIRCUITS by Tom Gaskell BA(Hons) CEng MIEE Power Op-Amps (TCA 365 and TCA 2365)                          | <br>28       |
| SPACEWATCH by Dr. Patrick Moore OBE INGENUITY UNLIMITED                                                                | <br>40       |
| Readers' circuit ideas  SEQUENTIAL LOGIC TECHNIQUES by M. Tooley BA and D. Whitfield MA MSc CEng MIEE                  |              |
| Part Five: Data multiplexers                                                                                           | <br>55       |
| NEWS & COMMENT                                                                                                         |              |
| EDITORIAL 7 BAZAAR 18, 48 MICROBUS NEWS & MARKET INDUSTRY NOTEBOOK 21 VERNON TRENT                                     | <br>65<br>67 |
| PLACE 8 LEADING EDGE 25 P.C.B. SERVICE                                                                                 | <br>68       |