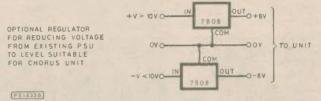

oltage regulator devices should be inserted between the power supply and the unit as shown in Fig. 9. The voltage drop across the regulators must be greater than 2V, and R62 may be replaced by a link wire.

#### CONSTRUCTION

The component layouts for both boards are shown in Figs. 10 and 11. The short link wires on the p.c.b.s can be made from resistor cut-off leads shaped to the correct spacing with thin nosed pliers. Sockets should be used with all i.c.s. The wiring diagram for the unit is shown in Fig. 13. Bring the



Fig. 6. Circuit diagram of the Clock Circuit

#### MUSIC PROJECT



Fig. 7a. Usual appearance of two square-waves without overlap removal



Fig. 7b. Close up of overlap



Fig. 7c. Accentuated overlap removal as used in unit





Fig. 8. Modulation oscillator waveform



Fig. 9. Optional regulator circuit

connecting wires neatly around the edges of the p.c.b.s to the controls. The clock leads to IC2 and IC3 should be brought forward past C19, turn left at the front panel, then along to the small p.c.b., turn right and connect. Do not take them on what appears to be the shorter route across the main p.c.b. as this would direct them across some parts that might pick up any stray radiation signal. Unless you have the

eyes of an eagle, thoroughly check all the p.c.b. joins with a magnifying glass. Only after all checking has been done should the i.c.s be inserted into their sockets, remembering that IC2, 3, 7, 9, 10 and 11 are MOS devices and require the normal handling precautions. The main point being to keep yourself and equipment free of static electri