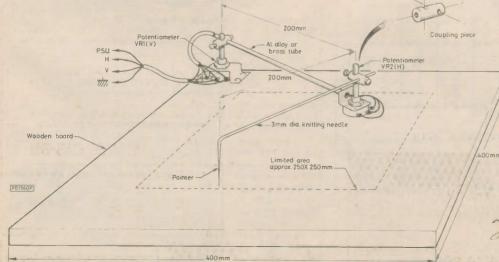

TO 200

60 POKEP+1,60:POKEP+1,52

70 V=PEEK(P)/100

80 POKEQ+1,60:POKEQ+1,52

90 H=PEEK(O)/100

100 L=150

110 Y=L\*COS(V)+L\*COS(V+H):Y=INT(Y) + 255

120 X=L\*SIN(V)+L\*SIN(H+V):X=INT(X)

130 PRINT X,Y

140 POKER,X:POKES,Y 145 POKEU,X:POKEW,Y

150 R=R+1:S=S+1

160 NEXT N

180 PRINT"END OF LOOP"

190 INPUT"DO YOU WANT A PLAYBACK";B\$

195 IF B\$="Y" THEN 210 200 IF B\$="N" THEN 40

210 R=5000:S=6000

220 FOR N=1 TO 200

230 X=PEEK(R):Y=PEEK(S)

240 POKEU, X: POKEW, Y

250 R=R+1:S=S+1

255 FOR D=1 TO 50:NEXT

260 NEXT N

270 PRINT"END OF PLAYBACK"

280 GOTO 190

Table 1. Suggested software for calculating the angular co-ordinates

Fig. 1. Mechanical construction of the digitiser

Fig. 2. Sample of handwriting traced and stored from the

Handwerting Handwerting



**Prototype digitiser** 



# 

and MICROPROM

depends on the type of X/Y recorder (graphic, scope, screen).

J. Ockier. Belgium.



Fig. 4. Block diagram of the digitiser



Fig. 5. The ADC channel



Fig. 3. Block diagram of principle



Fig. 6. A plan view showing the geometrics of the digitiser. Good quality highly linear potentiometers must be used to obtain a resolution of around 2mm



Fig. 7. Converting back to analogue for driving a plotter

#### \* BAKER \*

GROUP P.A. DISCO AMPLIFIERS post £2



| BAKER LOUDSPE    | AKERS      |      |      | Post f | 2 each |
|------------------|------------|------|------|--------|--------|
| Туре             | Model      | Size | Watt | s Ohms | Price  |
| P.A./Disco/Group | DG50/10    | 10   | 50   | 8/16   | £18.00 |
| Midrange         | Mid 100/10 | 10   | 100  | 8