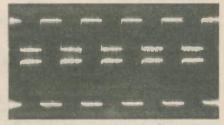

ts the diode routing, and reverses the polarity of the controlling voltage through VR1 in relation to the reference level at C2. The changing d.c. voltage produced by the ramp controls IC2 via VR2, S9, VR4 and VR5. In this mode voltage control of IC2 is being employed in addition to current control. For correct operation of IC2 the voltage sweep seen at the wiper of VR2 must lie below 3V, above this and the oscillator of IC2 will cease. VR2 thus needs adjustment to keep the sweep voltage within this range. The frequency control range provided by the varying voltage is less than that produced in the manual mode, and VR4 and VR5 are used to select the desired band width.



Sine (normal) S2,



Sine (ramp) S2<sub>1</sub>



Triangle (normal) S2<sub>2</sub>



Triangle (ramp) S2<sub>2</sub>



Square (normal) S23



Square (pulse) S2<sub>3</sub>







Triangle (high freq) S22



Ramp (high freq) \$23

#### FREQUENCY TO VOLTAGE CONVERTER

IC3 performs the f-to-v conversion, producing an output voltage that, within the range, is related linearly to the frequency fed in. The range available is determined by the gain given to the feedback via R27 and VR11, with a slew rate and ripple reduction level set by C14. High values for C14 will give reduced ripple for lower frequency signals, but will increase the time taken for the voltage to stabilise when the frequency is changed. The relative minimum output voltage in the absence of an input frequency should be as close to zero as can be set by the bias control VR10, VR11 is used to set the maximum range. The output voltage is referen