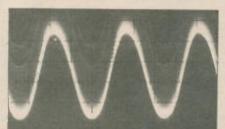

along to the small p.c.b., turn right and connect. Do not take them on what appears to be the shorter route across the main p.c.b. as this would direct them across some parts that might pick up any stray radiation signal. Unless you have the

eyes of an eagle, thoroughly check all the p.c.b. joins with a magnifying glass. Only after all checking has been done should the i.c.s be inserted into their sockets, remembering that IC2, 3, 7, 9, 10 and 11 are MOS devices and require the normal handling precautions. The main point being to keep yourself and equipment free of static electricity by touching a grounded source before handling them.



Fig. 10. Component layout of the Main Board



Fig. 11. Component layout for the Clock Board



Fig. 12a. Sine-wave with VR3 unbalanced but VR1 correct



Fig. 12b. Sine-wave with both VR1 and VR3 correct

#### SETTING UP

This is quite straightforward and specialised equipment is not needed. First, VR1 to VR3 midway, VR4 max resistance (anticlockwise), VR5 and VR6 min, VR7 to VR9 max, S1 to S4 off. Plug in a music signal from a prerecorded source into the X1 socket. Check that the output level reaching the main amplifier used is the same as the original. Switch on S3 enabling the VCA, and bringing up VR6 a change in amplitude and tonal quality should increase. Rotating the clock oscillator speed control VR9 to its maximum resistance will slow down the delay and emphasise the double tracking effect. This will be more apparent with staccato sounds rather than mellow drawn out notes. Adjust VR3 around its midway point until minimum waveform