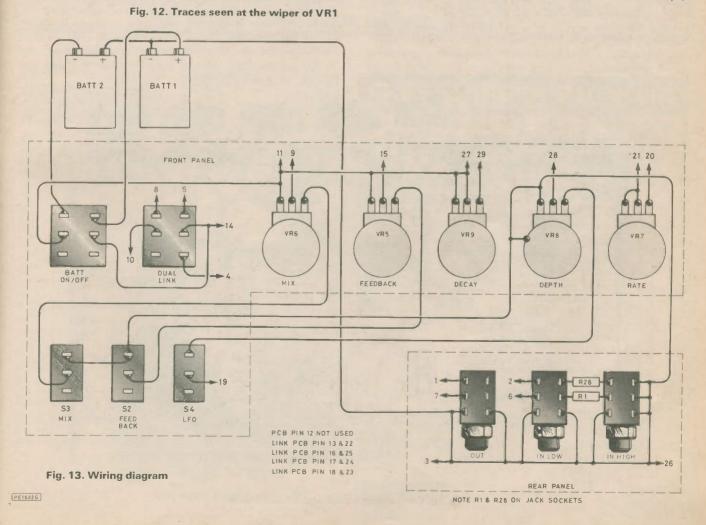

nds rather than mellow drawn out notes. Adjust VR3 around its midway point until minimum waveform distortion is heard, which will also coincide with the best delay effect. If an oscilloscope is available, the waveform balance will be obvious when monitoring the output at VR1 and VR2 in the presence of a strong input signal. (Oscillograms Figs. 12a and 12b.)

Switch on S4 bringing in the sweep modulator. Varying VR8 will vary the modulation depth, and VR7 will vary the modulation rate. Switch off S4, reset VR9 to slowest clock speed, VR6 to maximum level, switch on S2 for feedback enabling. Slowly bring up VR5 and a hollowness to the signal should come in. Maximise VR5 and carefully reduce the resistance of VR4 until the circuit almost goes into full feedback howl. If howl occurs, sharply





Fig. 14a. Clock residual with VR1 unbalanced (no signal)



Fig. 14b. Clock residual with VR1 balanced (no signal)



Fig. 14c. Sine-wave signal with VR1 unbalanced but VR3 correct

Fig. 14. Traces seen at the wiper of VR1

reduce VR4 and start again. Aim for the closest possible to the howl point. Howl is more likely to occur with strong bass notes. Switch on S1 to couple the two delay circuits in series and so produce the double emphasis. If necessary back off VR4 slightly as the increase in level may kick the circuit into howl again. If an oscilloscope is not available VR1 and VR2 should be left midway and ignored, otherwise adjust them for the best balance point of the residual clock frequency in the absence of an input signal. (Oscillograms Figs. 14a to 14c.) Switch on S4 and expe