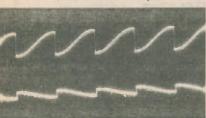

ection of the ramp produced is governed by the direction of voltage flow through D1 and D2. S4 selects the diode routing, and reverses the polarity of the controlling voltage through VR1 in relation to the reference level at C2. The changing d.c. voltage produced by the ramp controls IC2 via VR2, S9, VR4 and VR5. In this mode voltage control of IC2 is being employed in addition to current control. For correct operation of IC2 the voltage sweep seen at the wiper of VR2 must lie below 3V, above this and the oscillator of IC2 will cease. VR2 thus needs adjustment to keep the sweep voltage within this range. The frequency control range provided by the varying voltage is less than that produced in the manual mode, and VR4 and VR5 are used to select the desired band width.



Sine (normal) S2,



Sine (ramp) S2<sub>1</sub>



Triangle (normal) S2<sub>2</sub>



Triangle (ramp) S2<sub>2</sub>



Square (normal) S23



Square (pulse) S2<sub>3</sub>







Triangle (high freq) S22



Ramp (high freq) \$23

#### FREQUENCY TO VOLTAGE CONVERTER

IC3 performs the f-to-v conversion, producing an output voltage that, within the range, is related linearly to the frequency fed in. The range available is determined by the gain given to the feedback via R27 and VR11, with a slew rate and ripple reduction level set by C14. High values for C14 will give reduced ripple for lower frequency signals, but will increase the time taken for the voltage to stabilise when the frequency is changed. The relative minimum output voltage in the absence of an input frequency should be as close to zero as can b