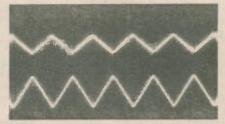

governed by the direction of voltage flow through D1 and D2. S4 selects the diode routing, and reverses the polarity of the controlling voltage through VR1 in relation to the reference level at C2. The changing d.c. voltage produced by the ramp controls IC2 via VR2, S9, VR4 and VR5. In this mode voltage control of IC2 is being employed in addition to current control. For correct operation of IC2 the voltage sweep seen at the wiper of VR2 must lie below 3V, above this and the oscillator of IC2 will cease. VR2 thus needs adjustment to keep the sweep voltage within this range. The frequency control range provided by the varying voltage is less than that produced in the manual mode, and VR4 and VR5 are used to select the desired band width.



Sine (normal) S2,



Sine (ramp) S2<sub>1</sub>



Triangle (normal) S2<sub>2</sub>



Triangle (ramp) S2<sub>2</sub>



Square (normal) S23



Square (pulse) S2<sub>3</sub>







Triangle (high freq) S22



Ramp (high freq) \$23

#### FREQUENCY TO VOLTAGE CONVERTER

IC3 performs the f-to-v conversion, producing an output voltage that, within the range, is related linearly to the frequency fed in. The range available is determined by the gain given to the feedback via R27 and VR11, with a slew rate and ripple reduction level set by C14. High values for C14 will give reduced ripple for lower frequency signals, but will increase the time taken for the voltage to stabilise when the frequency is changed. The relative minimum output voltage in the absence of an input frequency should be as close to zero as can be set by the bias control VR10