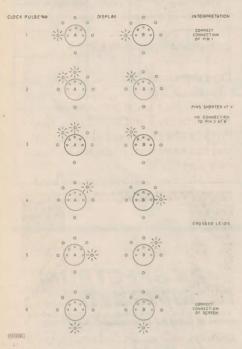

puts.

The circuit itself is very simple: the port is I/O mapped by A7 and address decoding is performed by IC1, a 74LS02. Thus when the following control lines are low—IORQ to indicate an input output operation and RD to indicate the CPU wishes to read from the I/O port indicated by the address on the address bus. The outputs of IC2 are put onto the databus of the computer. C1 and C2 are decoupling capacitors.

Since the circuit is mapped by A7 being low, an IN127 command will give 255 if all inputs are high (logic 1), as will be the case if they are left unconnected. If bit 1 (D $\emptyset$ ) is low then the result will be 254. Possible results are summarised in Table 1. Thus the result of an IN127 command in this case would be 235.

A. Moran, Reading, Berks.

# **Ingenuity Unlimited**



#### DIN LEAD TESTER

AVE you ever wondered whether all your problems might just be due to a faulty DIN lead? If so, you'll no doubt have discovered what an awkward operation it can be to test one; but here is a simple solution.

The following design will test DIN leads for open circuit, short circuit and wrong connections all in one go. Whereas with a continuity tester you need to test each pin individually, this circuit gives an immediate indication of the connections (or lack of connections) between pins at either

IC1 is a 4017, which is a decade counter with decoded outputs. It sends each pin high, in sequence, moving on to the next one every time it receives a clock pulse. For a 5 pin DIN, the sixth output is connected to reset and thus counts through 0.1.2.3.4 and 5. Six pulses ar