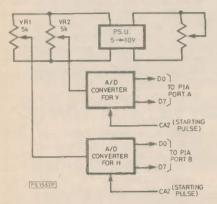

0

110 Y=L\*COS(V)+L\*COS(V+H):Y=INT(Y) + 255

120 X=L\*SIN(V)+L\*SIN(H+V):X=INT(X)

130 PRINT X,Y

140 POKER,X:POKES,Y 145 POKEU,X:POKEW,Y

150 R=R+1:S=S+1

160 NEXT N

180 PRINT"END OF LOOP"

190 INPUT"DO YOU WANT A PLAYBACK";B\$

195 IF B\$="Y" THEN 210 200 IF B\$="N" THEN 40

210 R=5000:S=6000

220 FOR N=1 TO 200

230 X=PEEK(R):Y=PEEK(S)

240 POKEU, X: POKEW, Y

250 R=R+1:S=S+1

255 FOR D=1 TO 50:NEXT

260 NEXT N

270 PRINT"END OF PLAYBACK"

280 GOTO 190

Table 1. Suggested software for calculating the angular co-ordinates

Fig. 1. Mechanical construction of the digitiser

Fig. 2. Sample of handwriting traced and stored from the

Handwerting Handwerting



**Prototype digitiser** 



# 

and MICROPROM

depends on the type of X/Y recorder (graphic, scope, screen).

J. Ockier. Belgium.



Fig. 4. Block diagram of the digitiser



Fig. 5. The ADC channel



Fig. 3. Block diagram of principle



Fig. 6. A plan view showing the geometrics of the digitiser. Good quality highly linear potentiometers must be used to obtain a resolution of around 2mm



Fig. 7. Converting back to analogue for driving a plotter

#### \* BAKER \*

GROUP P.A. DISCO AMPLIFIERS post £2



| BAKER LOUDSPE    | AKERS      |      |      | Post f | 2 each |
|------------------|------------|------|------|--------|--------|
| Туре             | Model      | Size | Watt | s Ohms | Price  |
| P.A./Disco/Group | DG50/10    | 10   | 50   | 8/16   | £18.00 |
| Midrange         | Mid 100/10 | 10   | 100  | 8      | £25.00 |
| Hi-Fi            | Major      | 12in | 30   | 4/8/16 | £16.00 |
| Hi-Fi            | Su