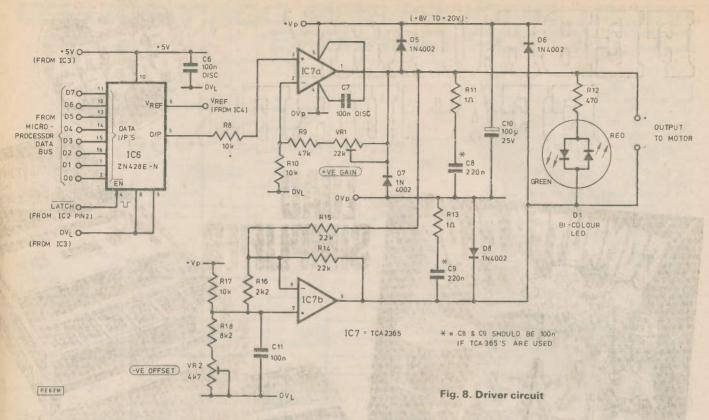

ests should be done prior to connecting to the computer as far as

possible. I can assure you, from practical experience, that connecting +12V to the data lines by accident will certainly cause some interesting permanent changes to the way that your computer operates!

V<sub>ref</sub>, and the half rail reference to IC7 pin 7, are both derived from the +V<sub>P</sub> rail to ensure tracking of the motor drive outputs if V<sub>P</sub> varies at all under different load conditions.

This circuit has successfully been used to control a 12 volt model train set by microcomputer. The only programming requirement is to output the relevant motor speed values to the port or ports in question. Hence, for a port address of 24 (Hex) for example, the assembled Z80 machine code for full speed forwards





Fig. 9. Veroboard layout

could look like this:

3E ØØ LD A,ØFFH

; Put required value in Accumulator.

D3 24 OUT (24H),A

; Output the Accumulator to the port.

In BASIC, the simple instruction OUT 36,

255 would suffice. (36 is the decimal equivalent of 24H, the port address, and 255 the decimal equivalent of ØFFH.) For full speed reverse use the value ØØH (Ø decimal), for stopped use Ø7FH (127 decimal), and for slower speeds use values in between. Finally,

don't forget the heatsink on IC7! The i.c. has been placed at the edge of the board to allow for this. The resulting motor speed control provides a simple illustration of a typical use for power op-amps, either as two single devices or a pair as used specifically in Fig. 9.

## PHBRUARY PHANDRES.



Solid State Reverb

MAINS MONI