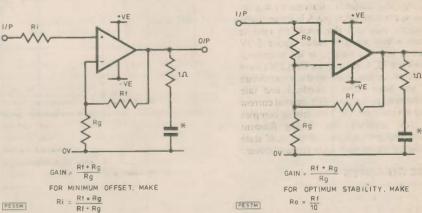

general guidance that can be given is to consider the devices as audio power amplifiers, and to use the same constraints about removing earth loops, supply decoupling, keeping inputs away from outputs, etc. As with audio power amplifiers, the TCA365 and TCA2365 will overheat very rapidly when oscillating at very high frequencies, so any debugging of stability problems should be done very rapidly, and for short periods only! Specifically, it is good practice to take the 0V connection to the feedback resistor, input resistors, input decoupling, etc, as appropriate, to the power supply as a separate connection from the load, Zobel network, etc, to isolate the input as far as possible from the output. In all cases, each power op-amp should have



TCA365 (Single On-Amn) TCA3365 (Dual On-Amn)



Fig. 3c. Non-inverting, high gain

Fig. 3d. Non-inverting, low gain

Fig. 3. Basic power op-amp circuits



Fig. 4. Simple sensor detector and switch

100µF capacitors between its supply rails and 0 volts, or simply across its rails in the case of single supply systems.

When inductive loads are to be driven, diodes should be connected between the opamp output and the supply rails, as shown in Figs. 4, 6 and 8. This protects the op-amp's driver transistors from the huge back e.m.f. spikes generated when inductive loads are suddenly turned off.

#### **APPLICATIONS**

The uses for these i.c.s fall mostly into the realms of control and switching. They will amplify and drive audio signals, but not with the fidelity that can be achieved by audio power amplifiers specifically designed for the