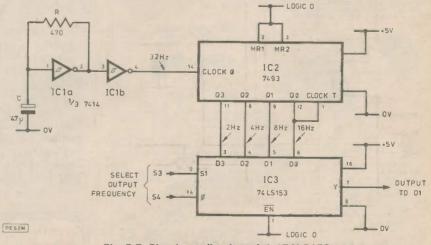

D3      |                      |
| D7  | to OV      | (common)             |
| D16 | to +5V     | (supply)             |
| E1  | to logic 0 |                      |
| E2  | to S3      |                      |
| E7  | to D1      | (D1 shows o/p freq.) |
| E8  | to OV      |                      |
| E14 | to S4      |                      |
| E16 | to +5V     | (supply)             |
|     |            |                      |

(A total of 20 links and 2 components)

The two select inputs should first be set to logic 0 using S3 and S4. The output indicator (I.e.d. D1) should then be seen to flash rapidly 'on' and 'off' with a frequency of approximately 16Hz. The three other possible settings of S3 and S4 should then be tested.

**NEXT MONTH:** De-multiplexers and time domain multiplexing.



Fig. 5.7. Simple application of the 74LS153

### Heathkit - 17'S A PLEASURE TO BUILD



weather stations, a highly sophisticated robot, a 16-bit computer kit and a range of

home (or classroom) learning courses. These state-of-the-art courses have easy-to-understand texts and illustrations. divided into sections so that you can progress at your own pace, whilst the hands-on exper-

You'll find Heathkits available for Amateur Radio Gear • Car Test Equipment • Kits For The Home • Self-Instruction Courses • Computer Kits • Test Instrument Kits • Kits For Weather Measurements.

All the most popular kits and educational products are fully detailed in the 1984 Maplin catalogue (see outside back cover of this magazine for details) or for the full list of Heathkit products send 50p for

the Heat