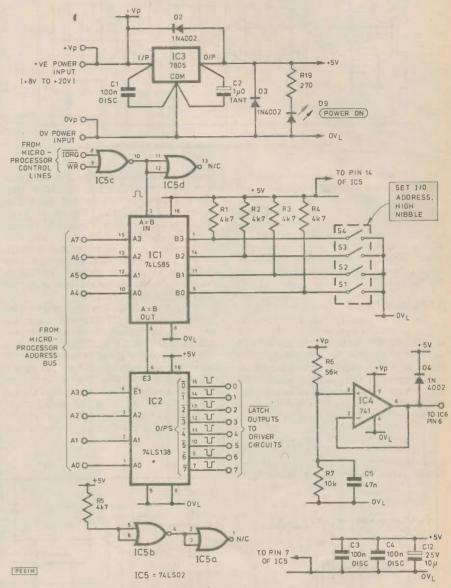

ower op-amp which drives the motor differentially to provide both forward and reverse control from a single supply voltage. (It's based on an analogue version of the differential driver in Fig. 6). IC7a amplifies the output of IC6 and provides the positive output phase, while IC7b inverts this positive drive signal about a half-rail reference voltage set by R17, R18 and VR2, and provides the negative output phase.

When the output of IC6 is at 0V, pin 1 of IC7a is near to 0V and pin 9 of IC7b is near to the +ve supply. When the output of IC6 is at V<sub>ref</sub>, the reverse is true. When IC6's output is at half V<sub>ref</sub>, both power op-amp outputs are at half the supply rail and the motor is stationary. Presets VR1 and VR2 aiter the gain and offset of the output voltages, and D1,



Fig. 7. Decoder circuit

a 'Bi-Colour' l.e.d., glows green for forward direction, red for reverse and turns off in the stationary condition.

The use of an 8 bit D/A converter allows 127 forward speeds and 127 in reverse, although it is unlikely that the electric motor in use will operate all the way down to 0V. Note that 0V<sub>L</sub>, the logic zero volts supply, and the power zero volts 0V<sub>P</sub>, have been wired back separately to the power input area around IC3 to help ensure stability and an absence of noise problems with the logic supplies. GREAT CARE must be taken when wiring up the circuitry and assembling components on the Veroboard, and tests should be done prior to connecting to the computer as far as

possible. I can assure you, from practical experience, that connecti