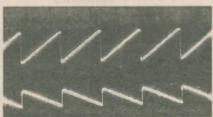

e flow through D1 and D2. S4 selects the diode routing, and reverses the polarity of the controlling voltage through VR1 in relation to the reference level at C2. The changing d.c. voltage produced by the ramp controls IC2 via VR2, S9, VR4 and VR5. In this mode voltage control of IC2 is being employed in addition to current control. For correct operation of IC2 the voltage sweep seen at the wiper of VR2 must lie below 3V, above this and the oscillator of IC2 will cease. VR2 thus needs adjustment to keep the sweep voltage within this range. The frequency control range provided by the varying voltage is less than that produced in the manual mode, and VR4 and VR5 are used to select the desired band width.



Sine (normal) S2,



Sine (ramp) S2<sub>1</sub>



Triangle (normal) S2<sub>2</sub>



Triangle (ramp) S2<sub>2</sub>



Square (normal) S23



Square (pulse) S2<sub>3</sub>







Triangle (high freq) S22



Ramp (high freq) \$23

#### FREQUENCY TO VOLTAGE CONVERTER

IC3 performs the f-to-v conversion, producing an output voltage that, within the range, is related linearly to the frequency fed in. The range available is determined by the gain given to the feedback via R27 and VR11, with a slew rate and ripple reduction level set by C14. High values for C14 will give reduced ripple for lower frequency signals, but will increase the time taken for the voltage to stabilise when the frequency is changed. The relative minimum output voltage in the absence of an input frequency should be as close to zero as can be set by the bias control VR10, VR11 is used to set the maximum ra