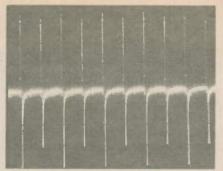

midway point until minimum waveform distortion is heard, which will also coincide with the best delay effect. If an oscilloscope is available, the waveform balance will be obvious when monitoring the output at VR1 and VR2 in the presence of a strong input signal. (Oscillograms Figs. 12a and 12b.)

Switch on S4 bringing in the sweep modulator. Varying VR8 will vary the modulation depth, and VR7 will vary the modulation rate. Switch off S4, reset VR9 to slowest clock speed, VR6 to maximum level, switch on S2 for feedback enabling. Slowly bring up VR5 and a hollowness to the signal should come in. Maximise VR5 and carefully reduce the resistance of VR4 until the circuit almost goes into full feedback howl. If howl occurs, sharply





Fig. 14a. Clock residual with VR1 unbalanced (no signal)



Fig. 14b. Clock residual with VR1 balanced (no signal)



Fig. 14c. Sine-wave signal with VR1 unbalanced but VR3 correct

Fig. 14. Traces seen at the wiper of VR1

reduce VR4 and start again. Aim for the closest possible to the howl point. Howl is more likely to occur with strong bass notes. Switch on S1 to couple the two delay circuits in series and so produce the double emphasis. If necessary back off VR4 slightly as the increase in level may kick the circuit into howl again. If an oscilloscope is not available VR1 and VR2 should be left midway and ignored, otherwise adjust them for the best balance point of the residual clock frequency in the absence of an input signal. (Oscillograms Figs. 14a to 14c.) Switch on S4 and experiment with the various settings until familiar with the contr