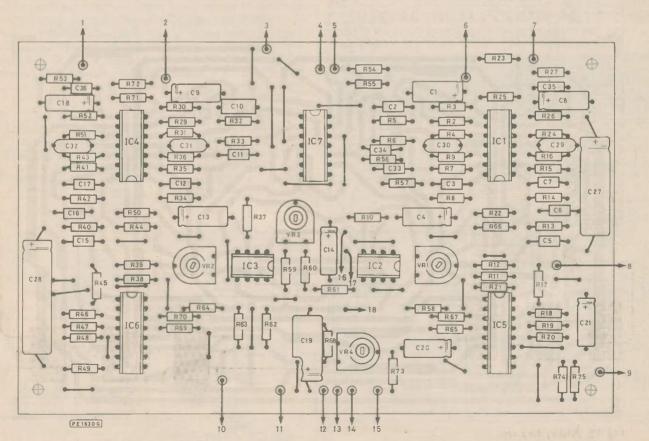

tly around the edges of the p.c.b.s to the controls. The clock leads to IC2 and IC3 should be brought forward past C19, turn left at the front panel, then along to the small p.c.b., turn right and connect. Do not take them on what appears to be the shorter route across the main p.c.b. as this would direct them across some parts that might pick up any stray radiation signal. Unless you have the

eyes of an eagle, thoroughly check all the p.c.b. joins with a magnifying glass. Only after all checking has been done should the i.c.s be inserted into their sockets, remembering that IC2, 3, 7, 9, 10 and 11 are MOS devices and require the normal handling precautions. The main point being to keep yourself and equipment free of static electricity by touching a grounded source before handling them.



Fig. 10. Component layout of the Main Board



Fig. 11. Component layout for the Clock Board



Fig. 12a. Sine-wave with VR3 unbalanced but VR1 correct



Fig. 12b. Sine-wave with both VR1 and VR3 correct

#### SETTING UP

This is quite straightforward and specialised equipment is not needed. First, VR1 to VR3 midway, VR4 max resistance (anticlockwise), VR5 and VR6 min, VR7 to VR9 max, S1 to S4 off. Plug in a music signal from a prerecorded source into the X1 socket. Check that the output level reaching the main amplifier used is the same as the original. Switch on S3 enabling the VCA, and bringing up VR6 a change in amplitude and tonal quality should increase. Rotating the clock oscillator speed control VR9 to its maximum resistance will slow down the delay and emphasise the double trac