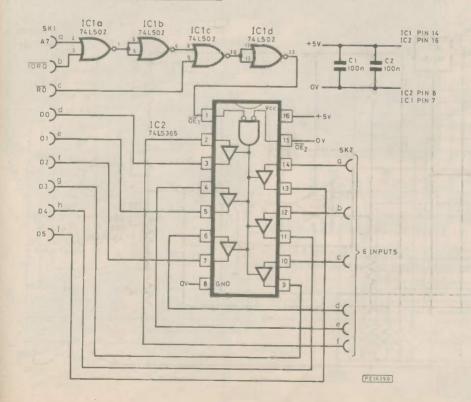

in IC3 clocks, disabling IC1c and the ARM button and enabling IC1d to clock IC4 and, via IC2d, the 3-bit section of IC3.

After eight clock pulses from the system under test, IC3 pin 11 goes low, resetting the latch via C1. Provided that the ARM button has been released the logic recorder resets and displays the data received until it is rearmed.

IC2a and IC2c are used as programmable inverters to select the desired trigger and clock edges. DI protects the recorder against reverse polarity on its power supply leads which are connected to the test circuit.

> G. Strange, Loughborough, Leics.



D7 D6 D5 D4 D3 D2 D1 D0
1 1 X X X X X X X
128 64 32 16 8 4 2 1
1 1 0 1 0 1 1
e.g. D2 and D4 are low
128 + 64 + 32 + 0 + 8 + 0 + 2 + 1=235

May be I or 0

Table 1. Showing example of IN127 command



#### ZX SPECTRUM BUFFERED INPUT PORT (6 BIT)

OST designs for input ports use devices such as the 74LS245 octal transceiver, but during the current chip shortages, these devices are either impossible to obtain or very expensive. There are other possible buffering chips, such as the 74LS126, but these are more difficult to design a circuit layout for.

In my design I have used the 74LS365 Hex buffer/driver with gate enable inputs—the only disadvantage is that we now have only 6 inputs.

The circuit itself is very simple: the port is I/O mapped by A7 and address decoding is performed by IC1, a 74LS02. Thus when the following control lines are low—IORQ to indicate an input output operation and RD to indicate the CPU wishes to read from the I/O port indicated by the address on the address bu