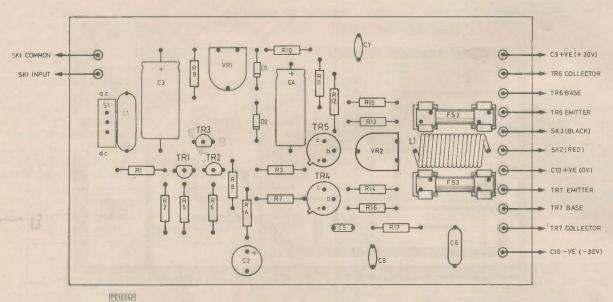

#### **CONSTRUCTIONAL PROJECTS**

| MODULAR AUDIO POWER SYSTEM—Part 1 by M. Tooley BA and D. Whitfield MA MSc CEng MIEE Main power amp module              | <br>10       |
|------------------------------------------------------------------------------------------------------------------------|--------------|
| SPECTRUM DAC/ADC BOARD by R. A. Penfold                                                                                | <br>15       |
| MICROPROCESSOR CONTROLLED D.C. MOTOR DRIVERS by Tom Gaskell BA(Hons) CEng MIEE Enables analogue driving of d.c. motors | <br>31       |
| SIGNAL GENERATOR & F-V CONVERTER by John M. H. Becker  Quality test instrument                                         | <br>34       |
| NEPTUNE AND MENTOR ROBOTS by Richard Becker and Tim Orr Part Six: Commissioning and testing of Neptune                 | <br>49       |
| MONO/STEREO CHORUS & FLANGER by John M. H. Becker                                                                      | <br>59       |
| GENERAL FEATURES                                                                                                       |              |
| MICROWRITER by Tom Gaskell BA(Hons) CEng MIEE  An ingenious six-key alternative to the QWERTY keyboard                 | <br>22       |
| SEMICONDUCTOR CIRCUITS by Tom Gaskell BA(Hons) CEng MIEE Power Op-Amps (TCA 365 and TCA 2365)                          | <br>28       |
| SPACEWATCH by Dr. Patrick Moore OBE INGENUITY UNLIMITED                                                                | <br>40       |
| Readers' circuit ideas  SEQUENTIAL LOGIC TECHNIQUES by M. Tooley BA and D. Whitfield MA MSc CEng MIEE                  |              |
| Part Five: Data multiplexers                                                                                           | <br>55       |
| NEWS & COMMENT                                                                                                         |              |
| EDITORIAL 7 BAZAAR 18, 48 MICROBUS NEWS & MARKET INDUSTRY NOTEBOOK 21 VERNON TRENT                                     | <br>65<br>67 |
| PLACE 8 LEADING EDGE 25 P.C.B. SERVICE                                                                                 | <br>68       |