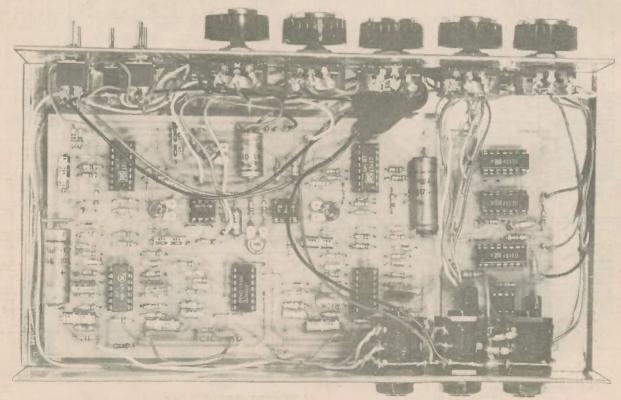

orchestral sounds will not show the same degree of change. In the first case there is insufficient harmonic information available in the signal for the effect to fully develop. In the second case, the sound is already so full that the effect will probably be lost amongst the tonal complexity unless the original sound is full of spiky waveforms. The harsher sounds of voice, drums, harmonically rich synthesiser and organ music produce excellent effects as the waveforms involved are complex. Pure sine tones and muted waveforms, especially in the lower octaves. will be less apparent. For the chorusing effect a slower clock oscillator speed is preferable as the delay time is greater, for flanging, faster clock speeds are better as the phase shift occurs then at a more marked rate and spacing.



Photograph illustrating the internal details of the Chorus and Flanger Unit

#### P.E. AUDIO EFFECTS AND OTHER SUPER SOUND



P.E. MONO-STEREO ECHO-REVERB (SEP84) 200ms echo, lengthy reverb, multi-tracking kit as published - BLK box: SET 218 £55.66



P.E. FILTER-SHIFT PHASER (OCT84). Enhanced Phasing with modulated filter shifting. Kit as published – BLK box: SET 226



P.E. RING MODULATOR (NOV84). With multi-waveform VCO, Noise Gate & Auto-level Control. Kit as published – BLK box. SET 231 £39.99



P.E. MONO-STEREO CHORUS FLANGER (JAN85). Superb dual mode music enhancement. Kit as published - BLK box: SET 235 £55.66

BLK BOX - steel & aluminium, black plastic finish. STO BOX - plain aluminium, lipped lid. SET codes include PCBs, parts, instructions, boxes, wire, solder. More details &