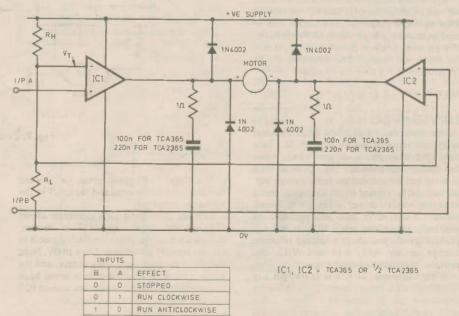

be taken from the logic's power supplies, not the +ve power supply as shown, to ensure accuracy of the threshold voltage.

The TCA365 and TCA2365 are ideal for use in controlling motors, relays, magnetic valves, and solenoids. They can also make a good basis for the design of regulated power supplies. Their current limiting makes them especially suitable for driving filament lamps and other unusual loads, and their op-amp configuration makes for easy interfacing of these loads with both analogue and digital circuitry. When stability is taken into consideration these are easy and effective to use, and provide an economic solution to many power driving problems. Both i.c.s are available from Electrovalue, 28 St. Jude's Road, Englefield Green, Egham, Surrey.



Fig. 5. Power pulse generator



Fig. 6. Bi-directional motor control

STOPPED

### MICROPROCESSOR CONTROLLED DC MOTOR DRIVERS

LAST month we looked at a timer circuit triggered by a microprocessor. This month we have another microprocessor based project, to allow the analogue driving of d.c. motors. Again, the circuit assumes the use of the Z80 microprocessor, although it is very easily adaptable for other devices. The circuitry is shown in Figs. 7 and 8 and the Veroboard layout in Fig. 9. The circuit consists of two separate sections; the decode, and the driver. Up to 8 drivers can be operated by one common decoder.

The address decoding is done in a similar way to last month's project. IC1 compares the most significant nibble (4 bits) of the 8 bit port address with the settings of S1 to S4. Each switch is turned off