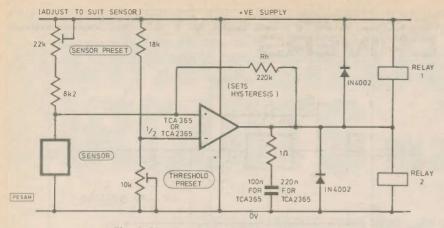

constraints about removing earth loops, supply decoupling, keeping inputs away from outputs, etc. As with audio power amplifiers, the TCA365 and TCA2365 will overheat very rapidly when oscillating at very high frequencies, so any debugging of stability problems should be done very rapidly, and for short periods only! Specifically, it is good practice to take the 0V connection to the feedback resistor, input resistors, input decoupling, etc, as appropriate, to the power supply as a separate connection from the load, Zobel network, etc, to isolate the input as far as possible from the output. In all cases, each power op-amp should have



TCA365 (Single On-Amn) TCA3365 (Dual On-Amn)



Fig. 3c. Non-inverting, high gain

Fig. 3d. Non-inverting, low gain

Fig. 3. Basic power op-amp circuits



Fig. 4. Simple sensor detector and switch

100µF capacitors between its supply rails and 0 volts, or simply across its rails in the case of single supply systems.

When inductive loads are to be driven, diodes should be connected between the opamp output and the supply rails, as shown in Figs. 4, 6 and 8. This protects the op-amp's driver transistors from the huge back e.m.f. spikes generated when inductive loads are suddenly turned off.

#### **APPLICATIONS**

The uses for these i.c.s fall mostly into the realms of control and switching. They will amplify and drive audio signals, but not with the fidelity that can be achieved by audio power amplifiers specifically designed for the task. Essentially, these i.c.s are excellent for use on many occasions when an ordinary opamp simply runs o