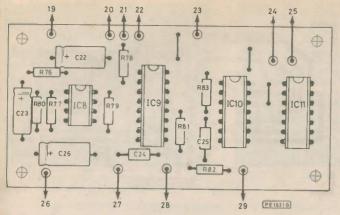

rols. The clock leads to IC2 and IC3 should be brought forward past C19, turn left at the front panel, then along to the small p.c.b., turn right and connect. Do not take them on what appears to be the shorter route across the main p.c.b. as this would direct them across some parts that might pick up any stray radiation signal. Unless you have the

eyes of an eagle, thoroughly check all the p.c.b. joins with a magnifying glass. Only after all checking has been done should the i.c.s be inserted into their sockets, remembering that IC2, 3, 7, 9, 10 and 11 are MOS devices and require the normal handling precautions. The main point being to keep yourself and equipment free of static electricity by touching a grounded source before handling them.



Fig. 10. Component layout of the Main Board



Fig. 11. Component layout for the Clock Board



Fig. 12a. Sine-wave with VR3 unbalanced but VR1 correct



Fig. 12b. Sine-wave with both VR1 and VR3 correct

#### SETTING UP

This is quite straightforward and specialised equipment is not needed. First, VR1 to VR3 midway, VR4 max resistance (anticlockwise), VR5 and VR6 min, VR7 to VR9 max, S1 to S4 off. Plug in a music signal from a prerecorded source into the X1 socket. Check that the output level reaching the main amplifier used is the same as the original. Switch on S3 enabling the VCA, and bringing up VR6 a change in amplitude and tonal quality should increase. Rotating the clock oscillator speed control VR9 to its maximum resistance will slow down the delay and emphasise the double tracking effect. This will be more apparent with st