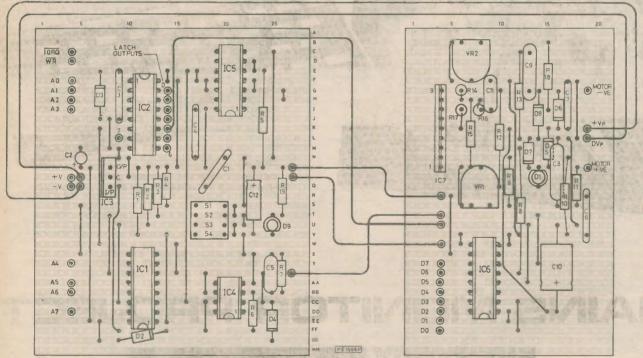

ts should be done prior to connecting to the computer as far as

possible. I can assure you, from practical experience, that connecting +12V to the data lines by accident will certainly cause some interesting permanent changes to the way that your computer operates!

V<sub>ref</sub>, and the half rail reference to IC7 pin 7, are both derived from the +V<sub>P</sub> rail to ensure tracking of the motor drive outputs if V<sub>P</sub> varies at all under different load conditions.

This circuit has successfully been used to control a 12 volt model train set by microcomputer. The only programming requirement is to output the relevant motor speed values to the port or ports in question. Hence, for a port address of 24 (Hex) for example, the assembled Z80 machine code for full speed forwards





Fig. 9. Veroboard layout

could look like this:

3E ØØ LD A,ØFFH

; Put required value in Accumulator.

D3 24 OUT (24H),A

; Output the Accumulator to the port.

In BASIC, the simple instruction OUT 36,

255 would suffice. (36 is the decimal equivalent of 24H, the port address, and 255 the decimal equivalent of ØFFH.) For full speed reverse use the value ØØH (Ø decimal), for stopped use Ø7FH (127 decimal), and for slower speeds use values in between. Finally,

don't forget the heatsink on IC7! The i.c. has been placed at the edge of the board to allow for this. The resulting motor speed control provides a simple illustration of a typical use for power op-amps, either as two single devices or a pair as used specifically in Fig. 9.

## PHBRUARY PHANDRES.



Solid State Reverb

MAINS MONITO