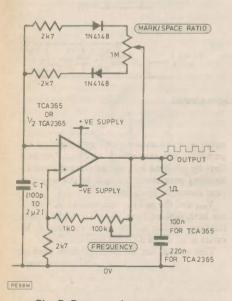

d IC2; ideally, RH and RL should be taken from the logic's power supplies, not the +ve power supply as shown, to ensure accuracy of the threshold voltage.

The TCA365 and TCA2365 are ideal for use in controlling motors, relays, magnetic valves, and solenoids. They can also make a good basis for the design of regulated power supplies. Their current limiting makes them especially suitable for driving filament lamps and other unusual loads, and their op-amp configuration makes for easy interfacing of these loads with both analogue and digital circuitry. When stability is taken into consideration these are easy and effective to use, and provide an economic solution to many power driving problems. Both i.c.s are available from Electrovalue, 28 St. Jude's Road, Englefield Green, Egham, Surrey.



Fig. 5. Power pulse generator



Fig. 6. Bi-directional motor control

STOPPED

### MICROPROCESSOR CONTROLLED DC MOTOR DRIVERS

LAST month we looked at a timer circuit triggered by a microprocessor. This month we have another microprocessor based project, to allow the analogue driving of d.c. motors. Again, the circuit assumes the use of the Z80 microprocessor, although it is very easily adaptable for other devices. The circuitry is shown in Figs. 7 and 8 and the Veroboard layout in Fig. 9. The circuit consists of two separate sections; the decode, and the driver. Up to 8 drivers can be operated by one common decoder.

The address decoding is done in a similar way to last month's project. IC1 compares the most significant nibble (4 bits) of the 8 bit port address with the settings of S1