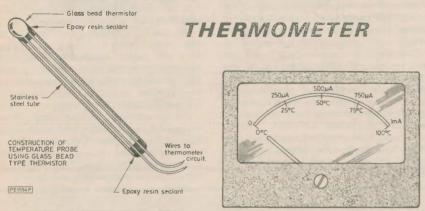

ity Unlimited**

 A selection of readers' original circuit ideas.
 Why not submit your idea? Any idea published will be awarded payment according to its merits.
 Each idea submitted must be accompanied by a

Each idea submitted must be accompanied by a declaration to the effect that it has been tried and tested, is the original work of the undersigned, and that it has not been offered or accepted for publication elsewhere. It should be emphasised that these designs have not been proven by us. They will at any rate stimulate further thought.

rate stimulate further thought.

Articles submitted for publication should conform to the usual practices of this journal, e.g. with regard to abbreviations and circuit symbols. Diagrams should be on separate sheets, not in the text.

#### THERMISTOR



CALIBRATION OF METER 1mA FS.D.

#### Construction and calibration of the Thermistor Thermometer

| RT      | R1   | R2  | R5  | R6  | R7   |
|---------|------|-----|-----|-----|------|
| JA -03  | 7k5  | 5k6 | 22k | 1k2 | 0.C. |
| VA3704  | 10 k | 6k2 | 10k | 1k  | 10 k |
| TABLE 1 |      |     |     |     |      |

| OC.     | 0    | 30           | 70   | 100          |
|---------|------|--------------|------|--------------|
| ERROR   | +3.3 | -2·0<br>-2·5 | +1.7 | -2·6<br>-3·2 |
| TABLE 2 |      | ىك           | +    | 1            |

HE conventional bridge circuit recommended for thermistors is somewhat inaccurate. Better results can be obtained using the arrangement shown here. The op.amp, IC2 acts as a voltage source, with current measured by the meter ME1. This configuration correc