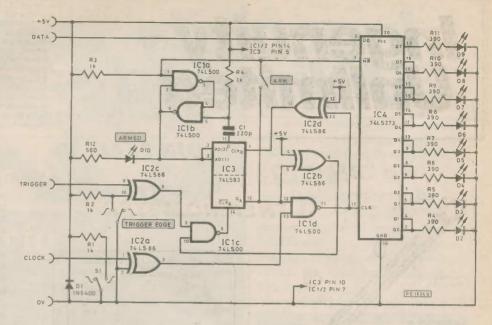

t is low, IC1d is disabled and IC1c is enabled via IC2b. When the ARM button is pressed the latch sets, lighting D10 and freeing IC3 to count. On the rising edge of IC2c pin 8, the single-bit counter in IC3 clocks, disabling IC1c and the ARM button and enabling IC1d to clock IC4 and, via IC2d, the 3-bit section of IC3.

After eight clock pulses from the system under test, IC3 pin 11 goes low, resetting the latch via C1. Provided that the ARM button has been released the logic recorder resets and displays the data received until it is rearmed.

IC2a and IC2c are used as programmable inverters to select the desired trigger and clock edges. DI protects the recorder against reverse polarity on its power supply leads which are connected to the test circuit.

> G. Strange, Loughborough, Leics.



D7 D6 D5 D4 D3 D2 D1 D0
1 1 X X X X X X X
128 64 32 16 8 4 2 1
1 1 0 1 0 1 1
e.g. D2 and D4 are low
128 + 64 + 32 + 0 + 8 + 0 + 2 + 1=235

May be I or 0

Table 1. Showing example of IN127 command



#### ZX SPECTRUM BUFFERED INPUT PORT (6 BIT)

OST designs for input ports use devices such as the 74LS245 octal transceiver, but during the current chip shortages, these devices are either impossible to obtain or very expensive. There are other possible buffering chips, such as the 74LS126, but these are more difficult to design a circuit layout for.

In my design I have used the 74LS365 Hex buffer/driver with gate enable inputs—the only disadvantage is that we now have only 6 inputs.

The circuit itself is very simple: the port is I/O mapped by A7 and address decoding is performed by IC1, a