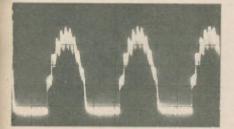

ought forward past C19, turn left at the front panel, then along to the small p.c.b., turn right and connect. Do not take them on what appears to be the shorter route across the main p.c.b. as this would direct them across some parts that might pick up any stray radiation signal. Unless you have the

eyes of an eagle, thoroughly check all the p.c.b. joins with a magnifying glass. Only after all checking has been done should the i.c.s be inserted into their sockets, remembering that IC2, 3, 7, 9, 10 and 11 are MOS devices and require the normal handling precautions. The main point being to keep yourself and equipment free of static electricity by touching a grounded source before handling them.



Fig. 10. Component layout of the Main Board



Fig. 11. Component layout for the Clock Board



Fig. 12a. Sine-wave with VR3 unbalanced but VR1 correct



Fig. 12b. Sine-wave with both VR1 and VR3 correct

#### SETTING UP

This is quite straightforward and specialised equipment is not needed. First, VR1 to VR3 midway, VR4 max resistance (anticlockwise), VR5 and VR6 min, VR7 to VR9 max, S1 to S4 off. Plug in a music signal from a prerecorded source into the X1 socket. Check that the output level reaching the main amplifier used is the same as the original. Switch on S3 enabling the VCA, and bringing up VR6 a change in amplitude and tonal quality should increase. Rotating the clock oscillator speed control VR9 to its maximum resistance will slow down the delay and emphasise the double tracking effect. This will be more apparent with staccato sounds rather than mellow drawn out notes.