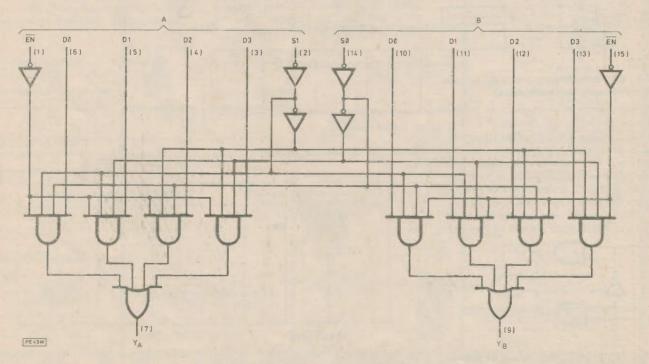

| ENABLE | OUTPUT |
|--------|--------|----|------|--------|----|--------|--------|
| SØ     | S1     | Dø | D1   | D2     | D3 | EN     | Υ      |
| ×      | ×      | ×  | ×    | ×      | ×  | 1      | 0      |
| 0      | 0      | 0  | X    | ×      | ×  | 0      | 0      |
| 0      | 0      | 1  | ×    | ×      | X  | 0      | 1      |
| 1      | 0 -    | ×  | 0    | ×      | ×  | 0      | 0      |
| 1      | 0      | ×  | 1    | ×      | ×  | 0      | 1      |
| 0      | 7 1    | X  | ×    | 0      | ×  | 0      | 0      |
| 0      | 1      | ×  | ×    | 1      | ×  | 0      | 1      |
| 1      | 1      | X  | ×    | ×      | 0  | 0      | 0      |
| 1      | 1      | ×  | ×    | ×      | 1  | 0      | 1      |

x = don't care

Table 5.4. Truth table for the 74LS153 data multiplexer



Fig. 5.5. Internal logic of the 74LS153

#### SEQUENTIAL LOGIC

be noted that only one half of the device is used. In order to provide four different data inputs which may be readily distinguished from one another, DO is fed from the clock whilst D1 and D2 are fed from the Logic Tutor's momentary push buttons, S1 and S2 respectively. The remaining data input, D3, is fed from an inverted clock signal derived from a 7414 inverter. The relevant half of the device is enabled by hard wiring the EN input to logic O whilst the two latching Logic Tutor switches, S3 and S4, are used to determine the state of the select inputs, S1 and SO respectively.

The 7414 should be inserted into socket D whilst the 74LS153 should be inserted into socket E with the usual orientation convention (pin-1 of each