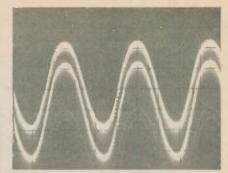

hich will also coincide with the best delay effect. If an oscilloscope is available, the waveform balance will be obvious when monitoring the output at VR1 and VR2 in the presence of a strong input signal. (Oscillograms Figs. 12a and 12b.)

Switch on S4 bringing in the sweep modulator. Varying VR8 will vary the modulation depth, and VR7 will vary the modulation rate. Switch off S4, reset VR9 to slowest clock speed, VR6 to maximum level, switch on S2 for feedback enabling. Slowly bring up VR5 and a hollowness to the signal should come in. Maximise VR5 and carefully reduce the resistance of VR4 until the circuit almost goes into full feedback howl. If howl occurs, sharply





Fig. 14a. Clock residual with VR1 unbalanced (no signal)



Fig. 14b. Clock residual with VR1 balanced (no signal)



Fig. 14c. Sine-wave signal with VR1 unbalanced but VR3 correct

Fig. 14. Traces seen at the wiper of VR1

reduce VR4 and start again. Aim for the closest possible to the howl point. Howl is more likely to occur with strong bass notes. Switch on S1 to couple the two delay circuits in series and so produce the double emphasis. If necessary back off VR4 slightly as the increase in level may kick the circuit into howl again. If an oscilloscope is not available VR1 and VR2 should be left midway and ignored, otherwise adjust them for the best balance point of the residual clock frequency in the absence of an input signal. (Oscillograms Figs. 14a to 14c.) Switch on S4 and experiment with the various settings until familiar with the control options available, if necessary readjusting VR3 or VR4.