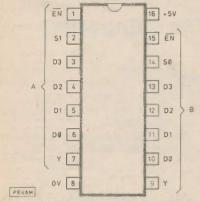

--------------------|------|--------------------------------------|-------------------------------------------|-------------------------|-----------------------------------|-------------------------------------------------------------------------------|
| A 0 1 1 × × × × × × × × | B    | C<br>×<br>×<br>×<br>×<br>0<br>1<br>× | D<br>×<br>×<br>×<br>×<br>×<br>×<br>×<br>1 | \$Ø<br>0<br>0<br>0<br>1 | \$1<br>0<br>0<br>1<br>1<br>0<br>1 | Y 0 1 0 1 0 1 0 1 0 1 1 0 1 1 0 1 1 0 1 1 1 1 1 1 1 1 1 1 1 1 1 1 1 1 1 1 1 1 |

x = don't care

Table 5.3. Truth table for a four-way data multiplexer

#### SEQUENTIAL LOGIC

#### THE 74LS153

The 74LS153 contains two fourway data multiplexers which have common select inputs. The pin connections of the 74LS153 are shown in Fig. 5.4. The two halves of the device



Fig. 5.4. Pin connections for the 74LS153

(referred to as A and B) are conveniently brought out to pins on opposite sides of the package; the A-side using pins 1 to 7 whilst the B-side uses pins 9 to 15. Supply connections, using the conventional pins 8 (OV) and 16 (+5V), are common to both halves of the device.

Each half of the 74LS153 has its own active low enable, EN, input. When these inputs are taken to logic 1 the corresponding outputs immediately go to logic 0 irrespective of the state of

any of the data (D0 to D3) or select (S0 and S1) inputs.

The internal logic of the 74LS153 is shown in Fig. 5.5. This clearly shows how the EN inputs are gated with the select, inverted select, and data inputs at each of the four four-input AND gates on both sides of the device. The outputs o