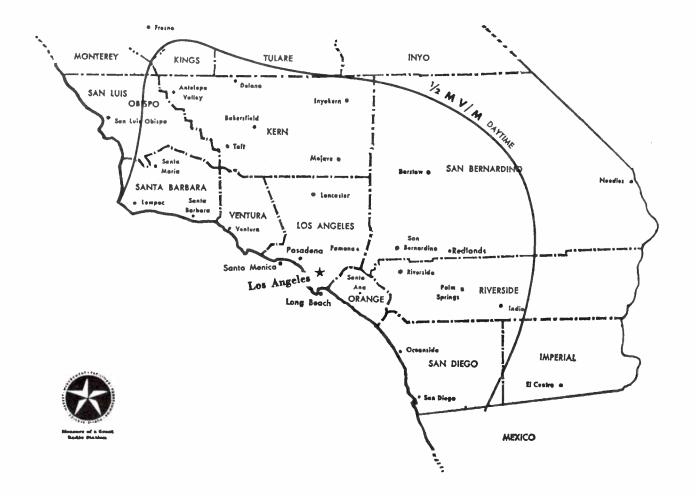

## KFI SELLS BEST

| MARKET DATA IN TEN SOUTHER | N CALIFORNIA COUNTIES | % CALIFORNIA |
|----------------------------|-----------------------|--------------|
| Population                 | 10,027,200            | 60.1%        |
| Households                 | 3,930,210             | 74.6         |
| Income                     | \$23,890,299,000      | 61.4         |
| Retail Sales               | \$13,662,758,000      | 59.7         |
| Food Sales                 | \$ 3,436,669,000      | 59.1         |
| Drug Sales                 | \$ 536,767,000        | 62.8         |
| Service Station Sales      | \$ 1,195,050,000      | 57.3         |
| Passenger Cars             | 4,280,890             | 61.5         |