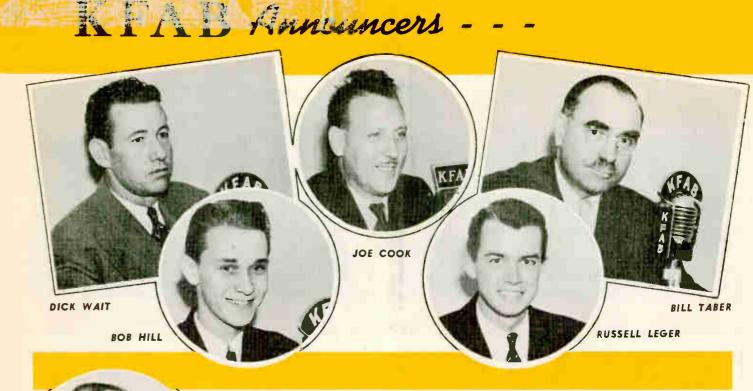

| 2:45 р.м.                             | 2:45 P.M.                            |
| Nebraskans       | 12:15 р.м.                            | 12:15 р.м.                           | 12:15 р.м.                            | 12:15 р.м.                           | 12:15 г.м.                            | 12:15 р.м.                           |

Remember!

In October You'll Be Hearing Them at 1110 'on your dial" World Radio History I

KFAB KFAB

REAR

KFAB

ROMAL

KFAB

1110

KEAB 1110

KFAI

0111

FAB

1110

KFAB KFAB IIIO Remember-

KFAB

FAB

KFAB

1110

You Will be hearing all Your Favorite KFAB Entertainers In October at

1110 on your dial

1110

KFAB

KFAB

## These Griendly KFAB Personalities Bring You Wholesome Entertainment Daily



In October KFAB-1110 "on your dial"



## KFAB Newscasters who bring YOU ALL the NEWS Daily





HARVEY SWENSEN



Pictured here, Left to Right: Ronnie, Betty, Eileen, Jessie, Richard.

## KFAB's Homemaker Department

Jessle Young is heard every Monday thru Friday at 9:15 to 9:45 mornings and at 1:45 to 2:00 afternoons.
On Saturdays 9:15 to 10:00 mornings only.

Use the handy schedule on back page for time of day You Can Hear All Your Favorite KFAB Personalities

World Padio Histo