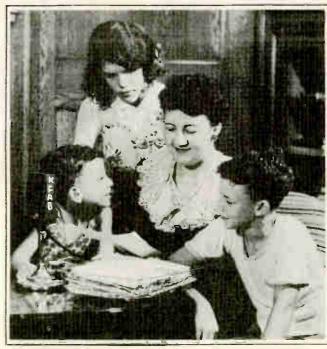

## KFAB Newscasters who bring YOU ALL the NEWS Daily

HARVEY SWENSEN

Pictured here, Left to Right: Ronnie, Betty, Eileen, Jessie, Richard.