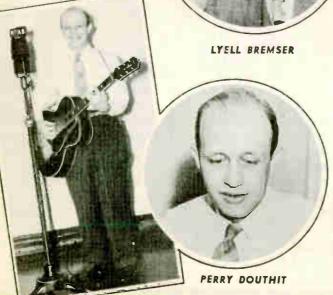

| 2:45 P.M.                            |
| Nebraskans       | 12:15 р.м.                            | 12:15 р.м.                           | 12:15 р.м.                            | 12:15 р.м.                           | 12:15 г.м.                            | 12:15 р.м.                           |

Remember!

In October You'll Be Hearing Them at 1110 'on your dial" World Radio History I

KFAB KFAB

REAR

KFAB

ROMAL

KFAB

1110

KEAB 1110

KFAI

0111

FAB

1110

KFAB KFAB IIIO Remember-

KFAB

FAB

KFAB

1110

You Will be hearing all Your Favorite KFAB Entertainers In October at

1110 on your dial

1110

KFAB

KFAB

## These Griendly KFAB Personalities Bring You Wholesome Entertainment Daily



In October KFAB-1110 "on your dial"



## KFAB Newscasters who bring YOU ALL the NEWS Daily





HARVEY SWENSEN



Pictured here, Left to Right: Ronnie, Betty, Eileen, Jessie, Richard.

## KFAB's Homemaker Department

Jessle Young is heard every Monday thru Friday at 9:15 to 9:45 mornings and at 1:45 to 2:00 afternoons.
On Saturdays 9:15 to 10:00 mornings only.

Use the handy schedule on back page for time of day You Can Hear All Your Favorite KFAB Personalities

World Padio Histo