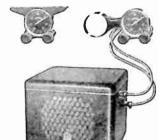

ROAMIO A-156

Superheterodyne automobile receiver with seven-tube effectiveness. High gain antenna system. Hi O Pre-selector circuit with three-gang tuning condenser. Primary vibrator with tube rectification. Tone control. Automatic volume con-Single housing. Full trol. floating moving coil electrodynamic speaker. Remote control illuminated airplane type \$39.95 Complete dial. Remote control adapters.

ROAMIO A-166

\$54.50 Complete

PRICES SLIGHTLY HIGHER IN FLORIDA, ROCKY MOUNTAIN STATES AND WEST