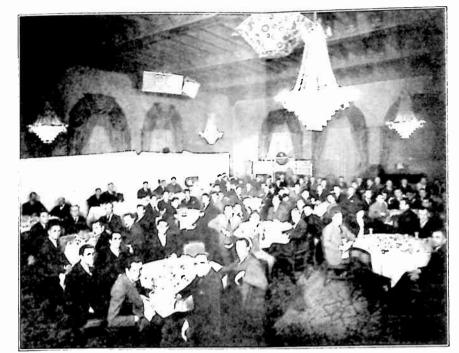

#### Successful Exhibit At Rockford Cooking School ...

Battling the snow-drifts in subzero weather, housewives filled to capacity the Midway theatre of Rockford, Illinois, to attend the annual cooking school recently fostered there by the local newspapers.

In commenting on this affair,

Hardware Products Company, Crosley distributor at Sterling, Illinois, remarked, "the outstanding exhibition at the show was Block and Kuhl Company, pioneer dealers in Rockford of the Crosley Shelvador. The preferred location of their booth

and the attractiveness of the setting for the Shelvador were responsible for more women viewing this exhibit than any other at the show.

"Mr. Parlee, in charge of the exhibit, said that the outstanding remark made at the exhibit pertained to the exceptional beauty of the 1936 Crosley Shelvador. A great many women also noticed the superior finish of the refrigerator this year. Other women remarked that they had been waiting to purchase a refrigerator this year, having seen last year's models and having definitely decided then that they would wait until they could purchase the Shelvador.

"Despite the weather, thousands of women obtained their first glimpse of the new Shelvador at this showing. A long list of live prospects were obtained by the Block and Kuhl Company as well as actual sales being made at the show.

"This event is looked forward to every year by Rockford housewives and is undoubtedly the outstanding event of the year in its advertising opportunity."