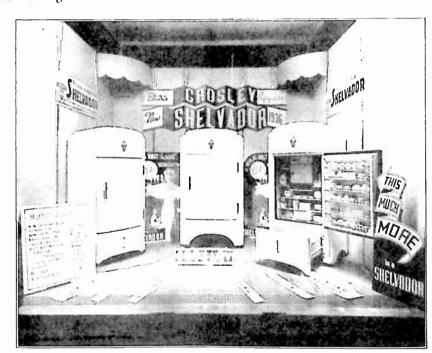

#### Shelvador Display At New Jersey City Armory...

This attractive display of new Shelvadors was arranged by Heyman Brothers during the recent Hudson

County Automobile Show held in the new Jersey City Armory. One

of the features of the exhibit by this MUNICADALIN COM SHELVADOR

KRESGE'S

A DEPENDABLE REFRIGERATOR

One Of The Many Shelvador Billboards At Newark...

With aggressive strides that typify the unusual merchandising abilities of the Apollo Distributing Company, this alert distributor is doing everything conceivable to promote more business.

tising Crosley Shelvadors in Newark and suburbs."

alert Crosley dealer was a prize drawing for either a Shelvador or Crosley Radio to be given free to the lucky person. The prize drawing cards were so designed as to secure the names and addresses of all those interested in electric refrigeration. According to Apollo Distributing Company of Newark, these cards were filled in by seven hundred visitors who attended the show the first night and inspected the new Shelvador. "The show was a huge success," says Apollo.

Heyman Brothers operate four stores: two of these are in Jersey City, the others in Hackensack and Union City. Sam Heyman is President of the firm and Paul Heyman, Advertising Manager. The Appliance department is managed by B.