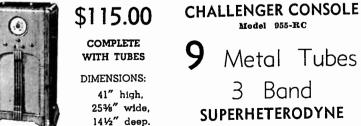

#### MODEL 955

#### **SPECIFICATIONS**

It is a three band receiver and the dial is divided into three sections as follows:

The Crosley Model 955 radio is a ninc-tube superheterodyne receiver and uses all metal tubes. It is avail- BLUE able either with a standard 110 volt-60 cycle power RED

540- 1900 Kilocycles (American Broadcast Band) 1900- 6500 Kilocycles (Police and Amateurs) transformer or with a universal power transformer. GREEN 6000-19000 Kilocycles (High Frequency Band)

| TUBE SOCKET VOLTAGE READINGS           |                                         |               |            |                 |                       |                                  |                         |           |  |  |  |
|----------------------------------------|-----------------------------------------|---------------|------------|-----------------|-----------------------|----------------------------------|-------------------------|-----------|--|--|--|
| Tube                                   | Function                                | Н             | P          | s               | Su                    | G                                | к                       | Go        |  |  |  |
| 6K7                                    | R-F Amplifier                           | 6.4           | 185        | 85              | 3 0                   | 0                                | 3.0                     |           |  |  |  |
| 6L7<br>6C5<br>6K7<br>6Q7<br>6C5<br>6F6 | Modulator<br>Oscillator                 | 6,4           | 180        | 85              |                       | ö                                | 3.0                     | -5 to -30 |  |  |  |
| 6C-5<br>6K-7                           | I-F Amplifier                           | 6.4           | 110        |                 |                       | - 5 to <u>−</u> 30               | 0                       |           |  |  |  |
| 607                                    | Diode and A-F Amplifier                 | 6.4<br>6.4    | 195<br>130 | 85              | 3 0                   | 0                                | 3<br>2.0                | -         |  |  |  |
| 6C5                                    | Output Driver                           | 6.4           | 195        | 265             |                       | ő                                | 16.0                    | -         |  |  |  |
| 6F6                                    | (2) Output                              | 6.4           | 260        |                 |                       |                                  |                         | _         |  |  |  |
| 5Z4                                    | Rectifier .<br>GE DROP ACROSS SPEAKER I | 4.9           | 350        |                 |                       | 0                                | 6.5                     |           |  |  |  |
| POWE                                   | R CONSUMPTION APPROXIMA                 | VTELY 125 WAT | ŤS.        | POWER<br>ALL RE | OUTPUT A<br>ADINGS TA | IPPROXIMATEI.<br>NKEN ON 117.5 V | Y 10 WATTS<br>OLT POWER | SUPPLY    |  |  |  |