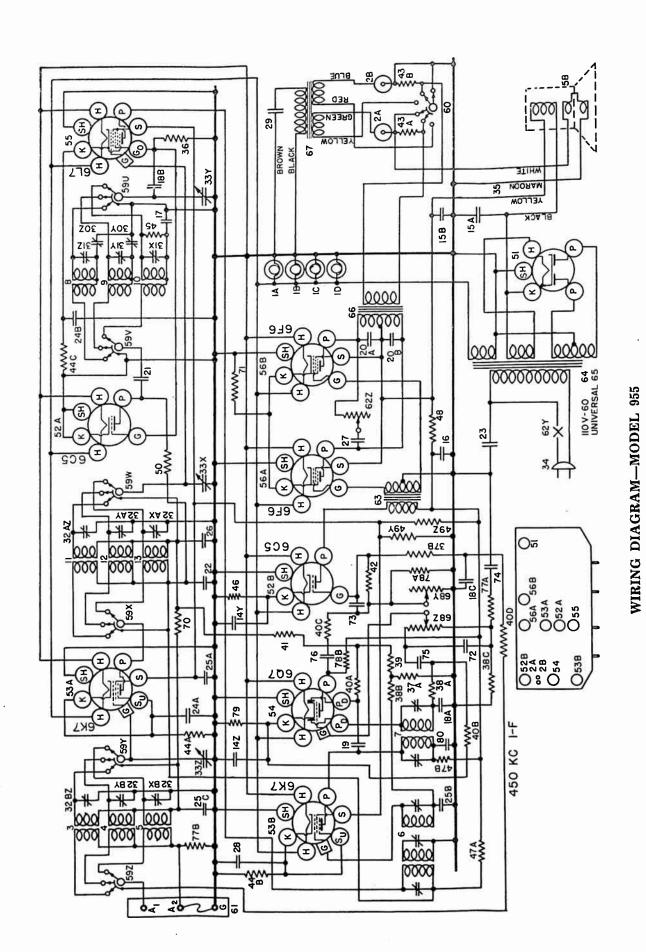

#### MODEL 955

#### **SPECIFICATIONS**

It is a three band receiver and the dial is divided into three sections as follows:

The Crosley Model 955 radio is a ninc-tube superheterodyne receiver and uses all metal tubes. It is avail- BLUE able either with a standard 110 volt-60 cycle power RED

540- 1900 Kilocycles (American Broadcast Band) 1900- 6500 Kilocycles (Police and Amateurs) transformer or with a universal power transformer. GREEN 6000-19000 Kilocycles (High Frequency Band)

| TUBE SOCKET VOLTAGE READINGS           |                                         |               |            |                 |                       |                                  |                         |           |  |  |  |
|----------------------------------------|-----------------------------------------|---------------|------------|-----------------|-----------------------|----------------------------------|-------------------------|-----------|--|--|--|
| Tube                                   | Function                                | Н             | P          | s               | Su                    | G                                | к                       | Go        |  |  |  |
| 6K7                                    | R-F Amplifier                           | 6.4           | 185        | 85              | 3 0                   | 0                                | 3.0                     |           |  |  |  |
| 6L7<br>6C5<br>6K7<br>6Q7<br>6C5<br>6F6 | Modulator<br>Oscillator                 | 6,4           | 180        | 85              |                       | ö                                | 3.0                     | -5 to -30 |  |  |  |
| 6C-5<br>6K-7                           | I-F Amplifier                           | 6.4           | 110        |                 |                       | - 5 to <u>−</u> 30               | 0                       |           |  |  |  |
| 607                                    | Diode and A-F Amplifier                 | 6.4<br>6.4    | 195<br>130 | 85              | 3 0                   | 0                                | 3<br>2.0                | -         |  |  |  |
| 6C5                                    | Output Driver                           | 6.4           | 195        | 265             |                       | ő                                | 16.0                    | -         |  |  |  |
| 6F6                                    | (2) Output                              | 6.4           | 260        |                 |                       |                                  |                         | _         |  |  |  |
| 5Z4                                    | Rectifier .<br>GE DROP ACROSS SPEAKER I | 4.9           | 350        |                 |                       | 0                                | 6.5                     |           |  |  |  |
| POWE                                   | R CONSUMPTION APPROXIMA                 | VTELY 125 WAT | ŤS.        | POWER<br>ALL RE | OUTPUT A<br>ADINGS TA | IPPROXIMATEI.<br>NKEN ON 117.5 V | Y 10 WATTS<br>OLT POWER | SUPPLY    |  |  |  |

#### PARTS LIST-MODEL 955

| I ARIS LISI—WODEL 955                                                                                                                                                                                                                                                                                                                                                                                                                                                                                                                                                                             |             |                                                                                                                            |                                                                                                                                                                                                                                                                                                                                                                                                                                                                                                                                                                                                                                                                                                                                                                                                                                                                                                                                                                                                                                                                                                                                                                                                                                                                                                                                                                                                                                                                                                                                                                                                                                                                                                                                                                                                                                                                                                                                                                                                                                                                                                                                |                                                                                                                                                                                                                                                 |                                 |                                                                                                                                                                                                                                                                                                                                                                                                                                                                                                                                                                                                                                                                                                                                                                                                                                                                                                                                                                                                                                                                                                                                                                                                                                                                                                                                                                                                                                                                                                                                                                                                                                                                                                                                                                                                                                                                                                                                                                                                                                                                                                                                |                                                                                                                                                                                                                                                                                                                                                                                                                                                                                                                                                                                                                                                                                                                                                                                                                                                                                                                                                                                                                                                                                                                                                                                                                                                                                                                                                                                                                                                                                                                                                                                                                                                                                                                                                                                                                                                                                                                                                                                                                                                                                                                                |  |  |  |  |  |  |
|---------------------------------------------------------------------------------------------------------------------------------------------------------------------------------------------------------------------------------------------------------------------------------------------------------------------------------------------------------------------------------------------------------------------------------------------------------------------------------------------------------------------------------------------------------------------------------------------------|-------------|----------------------------------------------------------------------------------------------------------------------------|--------------------------------------------------------------------------------------------------------------------------------------------------------------------------------------------------------------------------------------------------------------------------------------------------------------------------------------------------------------------------------------------------------------------------------------------------------------------------------------------------------------------------------------------------------------------------------------------------------------------------------------------------------------------------------------------------------------------------------------------------------------------------------------------------------------------------------------------------------------------------------------------------------------------------------------------------------------------------------------------------------------------------------------------------------------------------------------------------------------------------------------------------------------------------------------------------------------------------------------------------------------------------------------------------------------------------------------------------------------------------------------------------------------------------------------------------------------------------------------------------------------------------------------------------------------------------------------------------------------------------------------------------------------------------------------------------------------------------------------------------------------------------------------------------------------------------------------------------------------------------------------------------------------------------------------------------------------------------------------------------------------------------------------------------------------------------------------------------------------------------------|-------------------------------------------------------------------------------------------------------------------------------------------------------------------------------------------------------------------------------------------------|---------------------------------|--------------------------------------------------------------------------------------------------------------------------------------------------------------------------------------------------------------------------------------------------------------------------------------------------------------------------------------------------------------------------------------------------------------------------------------------------------------------------------------------------------------------------------------------------------------------------------------------------------------------------------------------------------------------------------------------------------------------------------------------------------------------------------------------------------------------------------------------------------------------------------------------------------------------------------------------------------------------------------------------------------------------------------------------------------------------------------------------------------------------------------------------------------------------------------------------------------------------------------------------------------------------------------------------------------------------------------------------------------------------------------------------------------------------------------------------------------------------------------------------------------------------------------------------------------------------------------------------------------------------------------------------------------------------------------------------------------------------------------------------------------------------------------------------------------------------------------------------------------------------------------------------------------------------------------------------------------------------------------------------------------------------------------------------------------------------------------------------------------------------------------|--------------------------------------------------------------------------------------------------------------------------------------------------------------------------------------------------------------------------------------------------------------------------------------------------------------------------------------------------------------------------------------------------------------------------------------------------------------------------------------------------------------------------------------------------------------------------------------------------------------------------------------------------------------------------------------------------------------------------------------------------------------------------------------------------------------------------------------------------------------------------------------------------------------------------------------------------------------------------------------------------------------------------------------------------------------------------------------------------------------------------------------------------------------------------------------------------------------------------------------------------------------------------------------------------------------------------------------------------------------------------------------------------------------------------------------------------------------------------------------------------------------------------------------------------------------------------------------------------------------------------------------------------------------------------------------------------------------------------------------------------------------------------------------------------------------------------------------------------------------------------------------------------------------------------------------------------------------------------------------------------------------------------------------------------------------------------------------------------------------------------------|--|--|--|--|--|--|
| Elgures in first column refer to parts in Diagram on page 18.                                                                                                                                                                                                                                                                                                                                                                                                                                                                                                                                     |             |                                                                                                                            |                                                                                                                                                                                                                                                                                                                                                                                                                                                                                                                                                                                                                                                                                                                                                                                                                                                                                                                                                                                                                                                                                                                                                                                                                                                                                                                                                                                                                                                                                                                                                                                                                                                                                                                                                                                                                                                                                                                                                                                                                                                                                                                                |                                                                                                                                                                                                                                                 |                                 |                                                                                                                                                                                                                                                                                                                                                                                                                                                                                                                                                                                                                                                                                                                                                                                                                                                                                                                                                                                                                                                                                                                                                                                                                                                                                                                                                                                                                                                                                                                                                                                                                                                                                                                                                                                                                                                                                                                                                                                                                                                                                                                                |                                                                                                                                                                                                                                                                                                                                                                                                                                                                                                                                                                                                                                                                                                                                                                                                                                                                                                                                                                                                                                                                                                                                                                                                                                                                                                                                                                                                                                                                                                                                                                                                                                                                                                                                                                                                                                                                                                                                                                                                                                                                                                                                |  |  |  |  |  |  |
| 1tem 11A 11B 11C 11D 12A 33 45 67 89 10 11 12 13 14Z 15B 16 17 18A 18B 18C 19 10 11 22 23 24A 24B 25B 20 20B 21 22 23 24A 24B 25B 25C 27 28 29 30Z 311Y 312AZ 24BA 25BB 311Y 312AZ 32BY 311Y 31Z 32BY 31Z 32BY 31Z 32BY 31Z 32BY 31Z 32BY 31Z | Part No.  W | Mame Bulls Coil Coil Coil Coil Coil Coil Coil Coil | Pigures in first column refer t  Dial Light Dial Light Dial Light Indicator Light Auto Expressionator Ballast Auto Expressionator Ballast Auto Expressionator Ballast Auto Figures Ballast Auto Expressionator Ballast Auto Volt. 35 mfd. 400 Volt. 301 mfd. 400 Volt. 302 mfd. 400 Volt. 303 mfd. 160 Volt. 305 mfd. 200 Volt. 307 mfd. 160 Volt. 30 | o parts in    Item   4318   441 \ 441 \ 441 \ 441 \ 441 \ 441 \ 441 \ 451 \ 461 \ 474 \ 481 \ 49Y \ 501 \ 524 \ 533 \ 531 \ 556 \ 561 \ 561 \ 561 \ 62Y \ 63 \ 63 \ 65 \ 67 \ 775 \ 76 \ 68Y \ 775 \ 78 \ 78 \ 78 \ 78 \ 78 \ 79 \ 78 \ 79 \ 79 | Diagram on pay   Part No.     W | Resistor Socket Resistor Resi | Description 3.5 ohm, wire wound 350 ohm, ½ W. Flex. 2,000 ohm, ¼ W. Carbon 1,000 ohm, ¼ W. Flex. 2,000 ohm, ¼ W. Flex. 2,000 ohm, ¼ W. Wire wound. 1,000 ohm 15,000 ohm 15,000 ohm 17,000 ohm 17,000 ohm 17,000 ohm 17,000 ohm 17,000 ohm 18,000 ohm 19,000 ohm 19,000 ohm 19,000 ohm 19,000 ohm 17,000 ohm 17,000 ohm 18,000 ohm 18,000 ohm 19,000 ohm 19,000 ohm 19,000 ohm 19,000 ohm 19,000 ohm 10,000 ohm 10,000 ohm 10,000 ohm 10,000 ohm 10,000 ohm 10,000 ohm, ¼ W. Flex. 100,000 ohm, ¼ W. Ins. 10 |  |  |  |  |  |  |