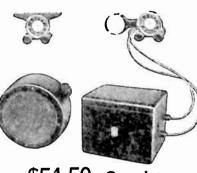

ROAMIO A-156

Superheterodyne automobile receiver with seven-tube effectiveness. High gain antenna system. Hi O Pre-selector circuit with three-gang tuning condenser. Primary vibrator with tube rectification. Tone control. Automatic volume con-Single housing. Full trol. floating moving coil electrodynamic speaker. Remote control illuminated airplane type \$39.95 Complete dial. Remote control adapters.

ROAMIO A-166

\$54.50 Complete

PRICES SLIGHTLY HIGHER IN FLORIDA, ROCKY MOUNTAIN STATES AND WEST