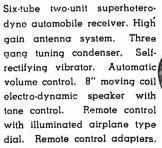

ROAMIO A-156

Superheterodyne automobile receiver with seven-tube effectiveness. High gain antenna system. Hi O Pre-selector circuit with three-gang tuning condenser. Primary vibrator with tube rectification. Tone control. Automatic volume con-Single housing. Full trol. floating moving coil electrodynamic speaker. Remote control illuminated airplane type \$39.95 Complete dial. Remote control adapters.

ROAMIO A-166

\$54.50 Complete

PRICES SLIGHTLY HIGHER IN FLORIDA, ROCKY MOUNTAIN STATES AND WEST