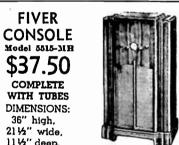

**FIVER** 

\$37.50

COMPLETE

WITH TUBES

DIMENSIONS:

36" high.

21 1/2" wide

111/2" deep