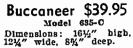

Model 5585-WK

\$47.50 COMPLETE WITH TUBES DIMENSIONS:

36" high.

211/2" wide,

111/2" deep.

PRICES SLIGHTLY HIGHER IN FLORIDA, ROCKY MOUNTAIN STATES AND WEST

Olympia \$45.00 Model 655-C Same as Buccaneer except employs 6 metal tubes.

Cruiser \$47.50 Complete With Tubes Model 615-C Same as Buccaneer except operates on 110 volts A.C. or D.C.