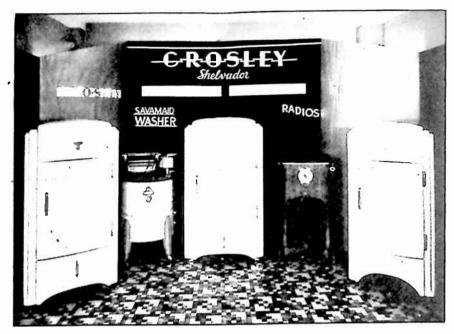

were just a little ahead of the devil because, although part of the Anchor Lite building was ruined. they suffered no damage to merchandise.

On March 18th, the disastrous flood in Pittsburgh just came up to the Anchor Lite's temporary building, but again did not cause them very much damage. In fact, it seems that the bad man has been chasing Anchor Lite, but has still not caught up, nor is he likely to at the rate of speed they are going. Mr. Harold W. Goldstein, President of Anchor Lite, says he is most thankful for not having suffered flood damage because they are now in a position to help their many dealers through many services the dealers are so badly in need of right now.

Anchor Lite have now moved into their former quarters at 955-957 Liberty Avenue. Pittsburgh. Pennsylvania.





#### Outstanding Exhibit At Fort Worth Show...

When the local real estate dealers of Fort Worth, Texas, recently cooperated with F. H. A. for the spon-

sorship of a National Home Show there, the Shield Company, Crosley distributor of that city, arranged an

Make Every Child Your Booster! With Crosley and Shelvador Toy Balloons. These balloons. with the Crosley or Shelvador trademark on one side and your advertisement on the other side, will create an abundance of good will and prospects for you. Ideal to distribute at parties, banquets, luncheons, picnics, fairs and other events. Or give one to each child entering your store. You'll be surprised at the results. Start using them now! **PRICES** 1000 or more \$3.50 S 8.75 Per M 7 inch round .6 x 15 inch airship Two Tone Squawkers S4.00 P