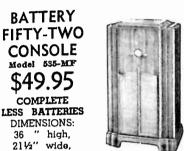

DREADNAUGHT CONSOLE Model 1155-PE \$149.50

> COMPLETE WITH TUBES DIMENSIONS: 415%" high. 26" wide. 145%" deep.

**BATTERY** 

**CONSOLE** 

Model 535-MF

\$49.95

COMPLETE

LESS BATTERIES

DIMENSIONS: 36 " high,

211/2" wide,

111/2" deep.

**BATTERY** 

SIXTY-TWO

CONSOLE

Model 605-MG

\$54.50

COMPLETE

LESS BATTERIES

DIMENSIONS:

36%" high.

20¾" wide,

1114" deep.

BATTERY FIFTY-TWO Model 535-AF

\$29.95 COMPLETE ESS BATTERIES