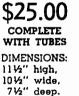

Here is radio that invites ANY comparison—such comparison will prove that here is the highest possible quality at the most attractive price for everyone.

\$25.00 COMPLETE WITH TUBES DIMENSIONS: 5%" high,

101/4" wide

71/2" deep

**NEW TRAVO** 

TUBES . AC-DC **SUPERHETERODYNE** 

Operates on any 110 volt circuit. Has two double purpose tubes. Pilot Light. Attached antenna. No ground Attached handle. Pull required. floating moving coil electro-dynamic speaker.