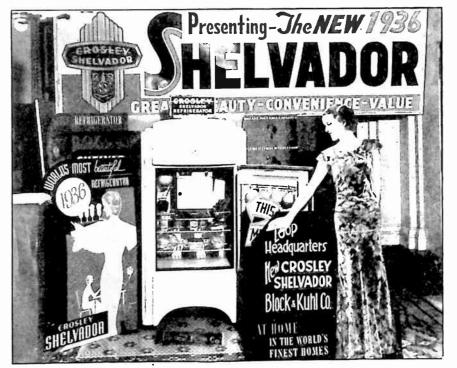

#### Successful Exhibit At Rockford Cooking School ...

Battling the snow-drifts in subzero weather, housewives filled to capacity the Midway theatre of Rockford, Illinois, to attend the annual cooking school recently fostered there by the local newspapers.

In commenting on this affair,

Hardware Products Company, Crosley distributor at Sterling, Illinois, remarked, "the outstanding exhibition at the show was Block and Kuhl Company, pioneer dealers in Rockford of the Crosley Shelvador. The preferred location of their booth

and the attractiveness of the setting for the Shelvador were responsible for more women viewing this exhibit than any other at the show.

"Mr. Parlee, in charge of the exhibit, said that the outstanding remark made at the exhibit pertained to the exceptional beauty of the 1936 Crosley Shelvador. A great many women also noticed the superior finish of the refrigerator this year. Other women remarked that they had been waiting to purchase a refrigerator this year, having seen last year's models and having definitely decided then that they would wait until they could purchase the Shelvador.

"Despite the weather, thousands of women obtained their first glimpse of the new Shelvador at this showing. A long list of live prospects were obtained by the Block and Kuhl Company as well as actual sales being made at the show.

"This event is looked forward to every year by Rockford housewives and is undoubtedly the outstanding event of the year in its advertising opportunity."