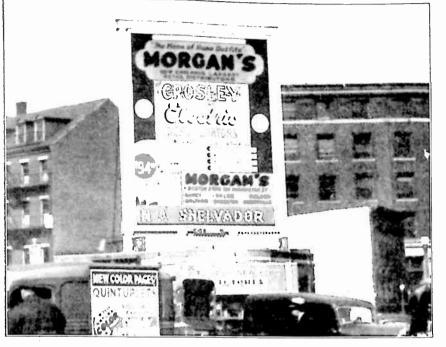

#### Effective Billboard At Boston . . .

The Morgan Furniture Company has erected this most effective Shelvador billboard at Scollay Square, one of the busiest sections of Boston, Being at least four stories high, it is

said to be the largest sign in the state of Massachusetts and is undoubtedly doing a splendid job in keeping the people of Boston Shelvador-conscious.

given each woman who attended the

"Harry Coats is one of the best known figures in the Fox River Valley in the appliance field," comments L. C. Wheeler of Hardware Products Company, Sterling, Illinois, distributor. "He has been an outstandingly successful Shelvador dealer.'