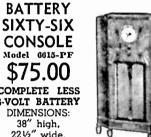

#### **BATTERY SIXTY-SIX** Model 6615-FC

\$59.95 COMPLETE LESS 6-VOLT BATTERY

> DIMENSIONS: 191/4" high, 141/4" wide, 91/4" deep.

#### TUBES . 3 Band b **6-VOLT BATTERY RECEIVER**

Operates from 6-volt storage battery. No "B" batteries required. Weather broadcasts 150-400 Kc. Standard broadcasts 540-1700 Kc. Foreign and police broadcasts 2350-7500 Kc. Automatic volume control. Tone control. 25 to 1 ratio drive. Illuminated airplane type dial. Permanent magnet speaker.

COMPLETE LESS 6-VOLT BATTERY DIMENSIONS: 38" high, 221/2" wide 1114" deep

\$64.50 COMPLETE WITH TUBES DIMENSIONS: 363%" high, 2034" wide. 1114" deep

32 D. C. SIX

CONSOLE

32 D. C. SIX Model 645-CB \$47.50 COMPLETE WITH TUBES