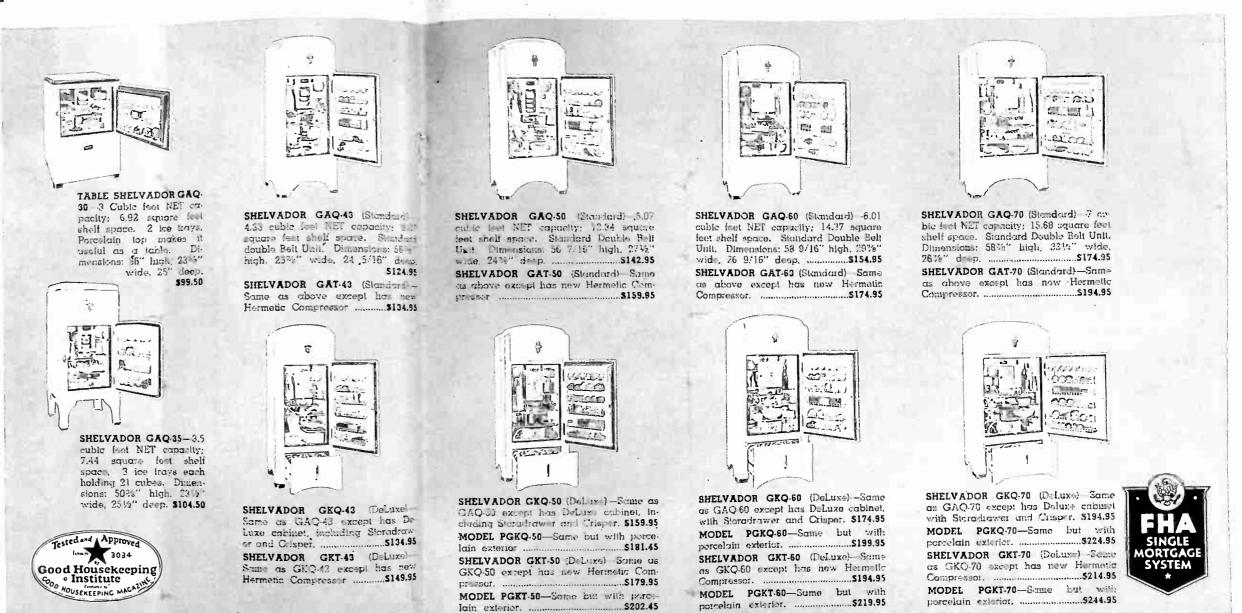

# THE WORLD'S Most Beautiful REFRIGERATOR Plus...THIS MUCH MORE IN A SHELVADOR

Beauty that is smart and different . . . to attract prospects everywhere! The most sensational refrigerator in history ... convenience, utility, value reach new heights to make them just as world-leading as this distinctive beauty. Features that appeal to housewives everywhere; including Shelvador, Feather Touch Knee Action Door Handle, Shelvador Glass lars. Quick Action Ice Tray Release, New Ventilated Front, Dulux Exterior. Storadrawer, Crisper and many others. These PLUS dependable economical operation and quality through and through that's the new Shelvador.

PRICES ON ALL MODELS INCLUDE FIVE YEAR PROTECTION PLAN . PRICES SLIGHTLY HIGHER IN FLORIDA, TEXAS, ROCKY MOUNTAIN STATES AND WEST