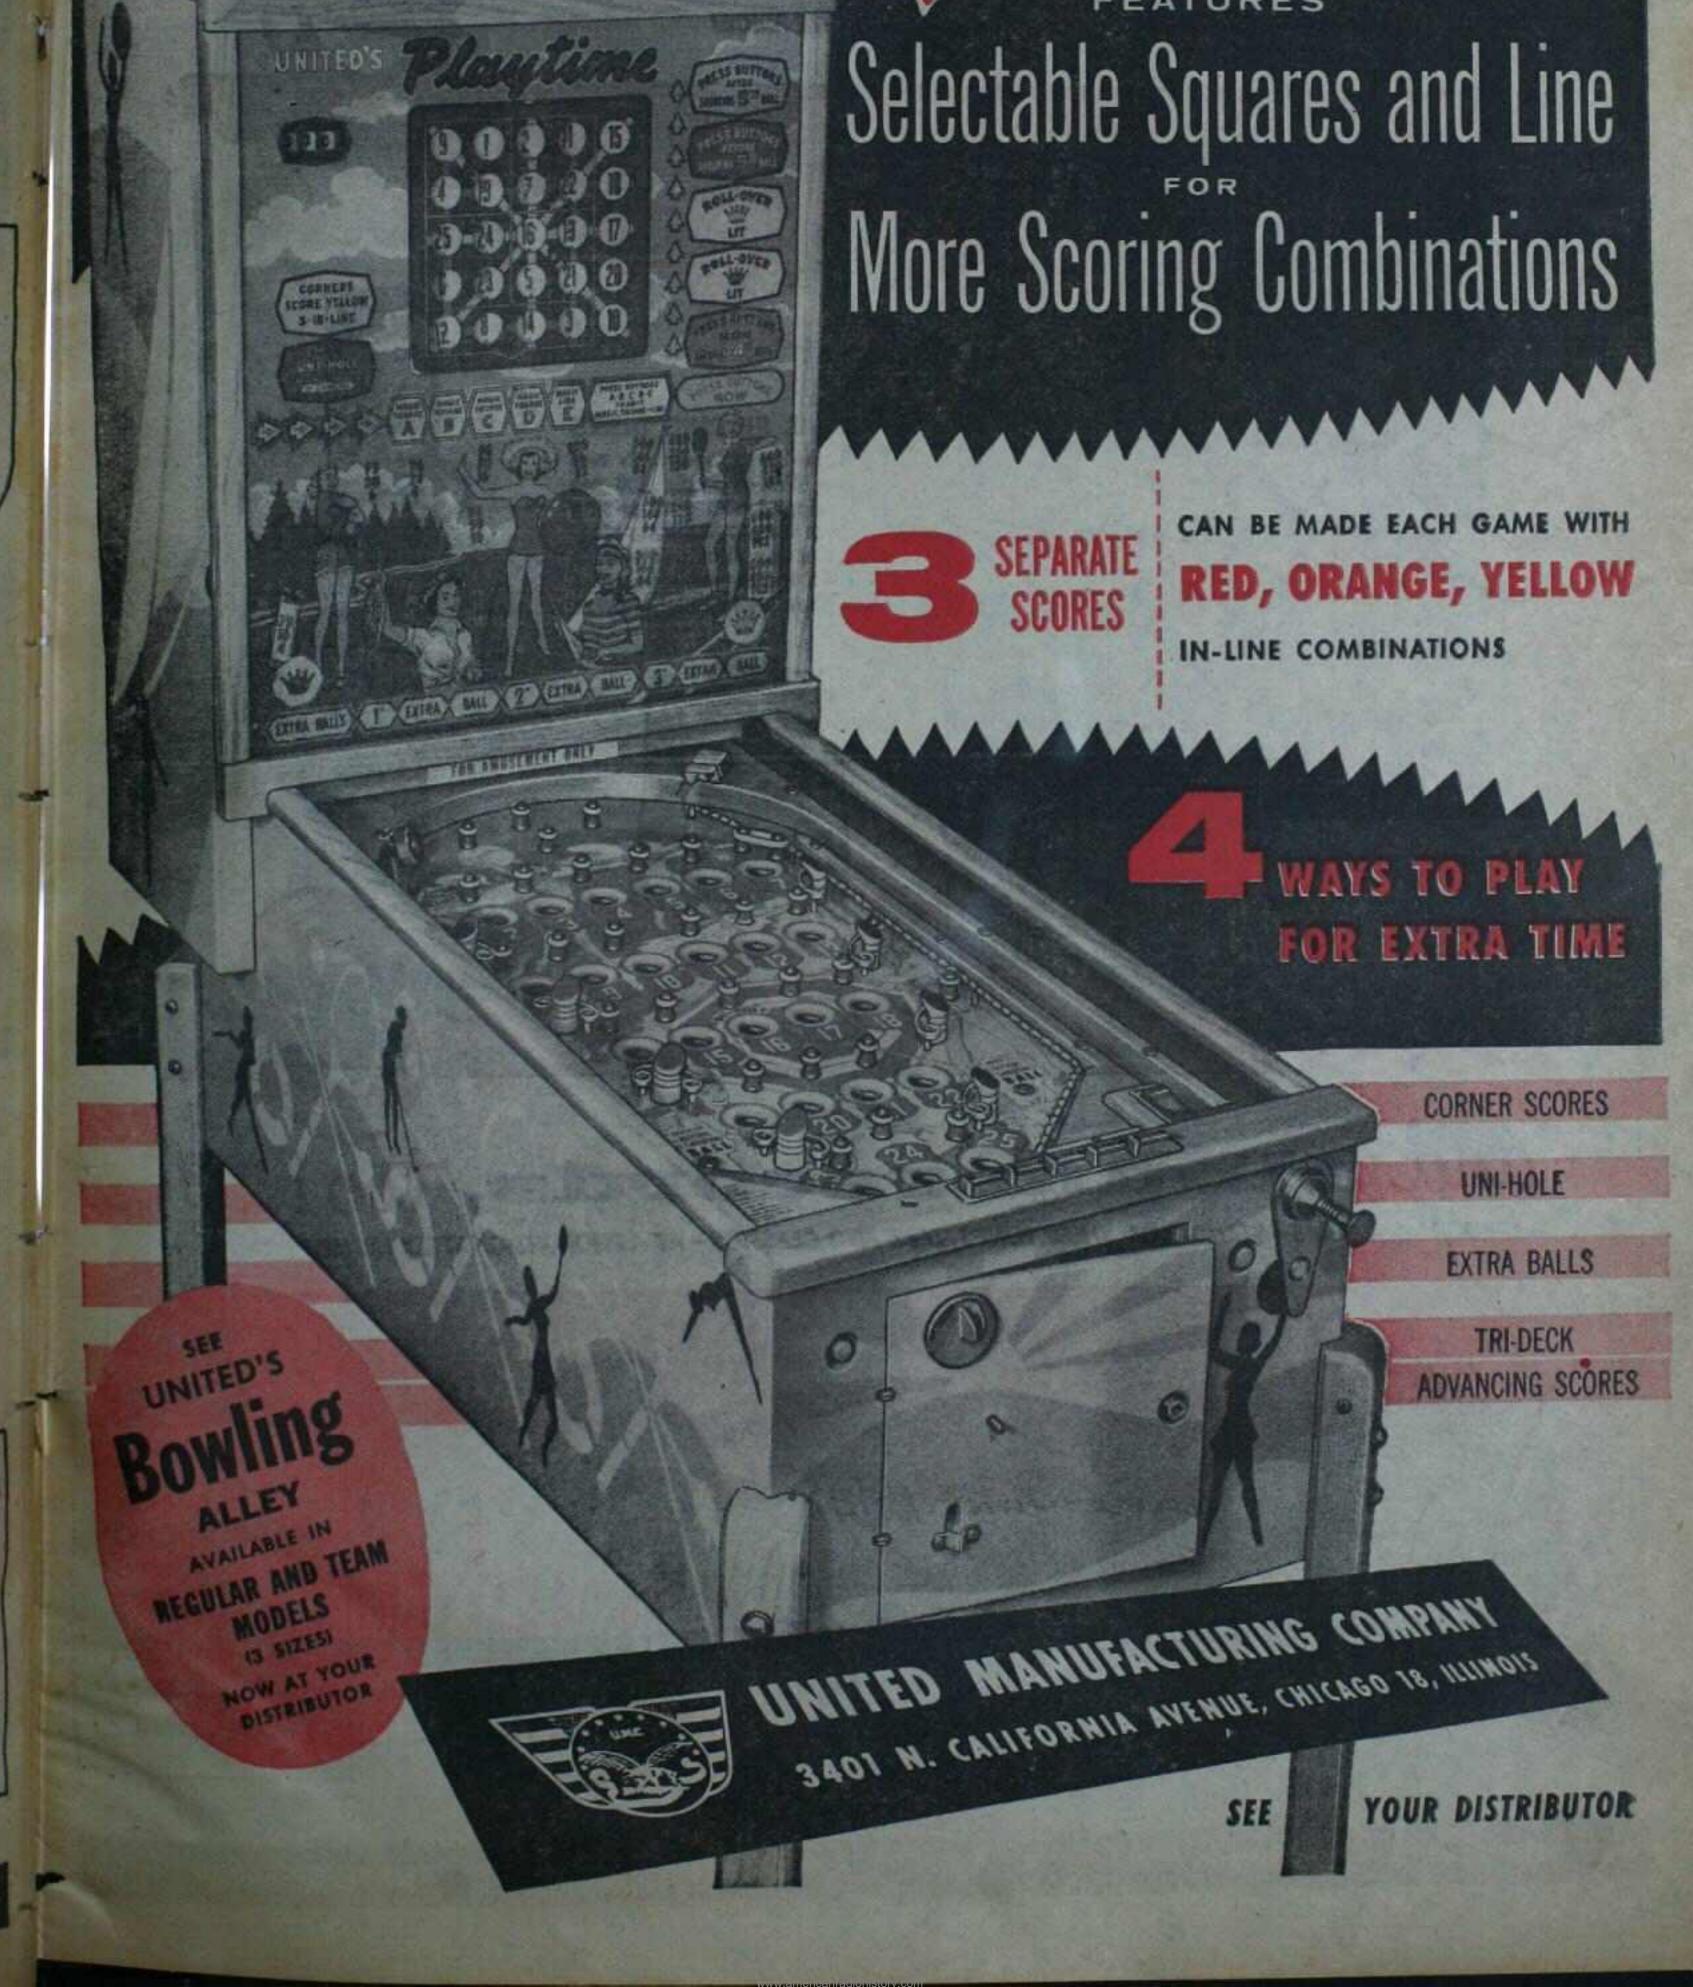

2 sections! Wider Cobinet! Striped Playfieldt Genuine Gutters!

VIS IN. DIAMETER - 21/2 POUNDS **NEW PROFIT MAKING FEATURE!** 2 Games for 25°

Also available as One Game for 25c **Easily convertible to** regular 10c play!

MACHINE COMPANY

chicago

GIANT BALLS

GENUINE EBONITE

CHICAGO 14, ILLINOIS 1725 W. DIVERSEY BLVD.



102

AUGUST 5. 1957

# More Magic! More Money! Magic Squares and Lines cover entire Card of Control C

Biggest blaze of money-making "magic" ever flashed on a backglass! All 25 numbers in Magic Squares or Magic Lines! Results: more fun for players, more coins through the chute, more profit for you! Get your share...get SUN VALLEY now!







See your favorite distributor or write BALLY MANUFACTURING COMPANY + 2640 BELMONT AVENUE, CHICAGO 18, ILLINOIS



1957

### ED S



# FEATURES



# singles, of course

PROGRAM CURRENT RELEASES ON SINGLES AT ONE PRICEI



2 3

### DUAL PRICING UNITS

Both the phonograph and the Wall-O-Matic 200 are equipped with dual pricing units for programming singles at one price and albums (two tunes per side) at a proportionately higher price.





TWO TUNES PER SID

TIME REQUIRED

ONE TUNE PER SIDE

A CARLON K CARL

# and album records, too!

PROGRAM ALBUMS - STANDARDS, SHOW TUNES, JAZZ AND CLASSICS - AT A PROPORTIONATELY HIGHER PRICE

# America's finest and most complete music systems