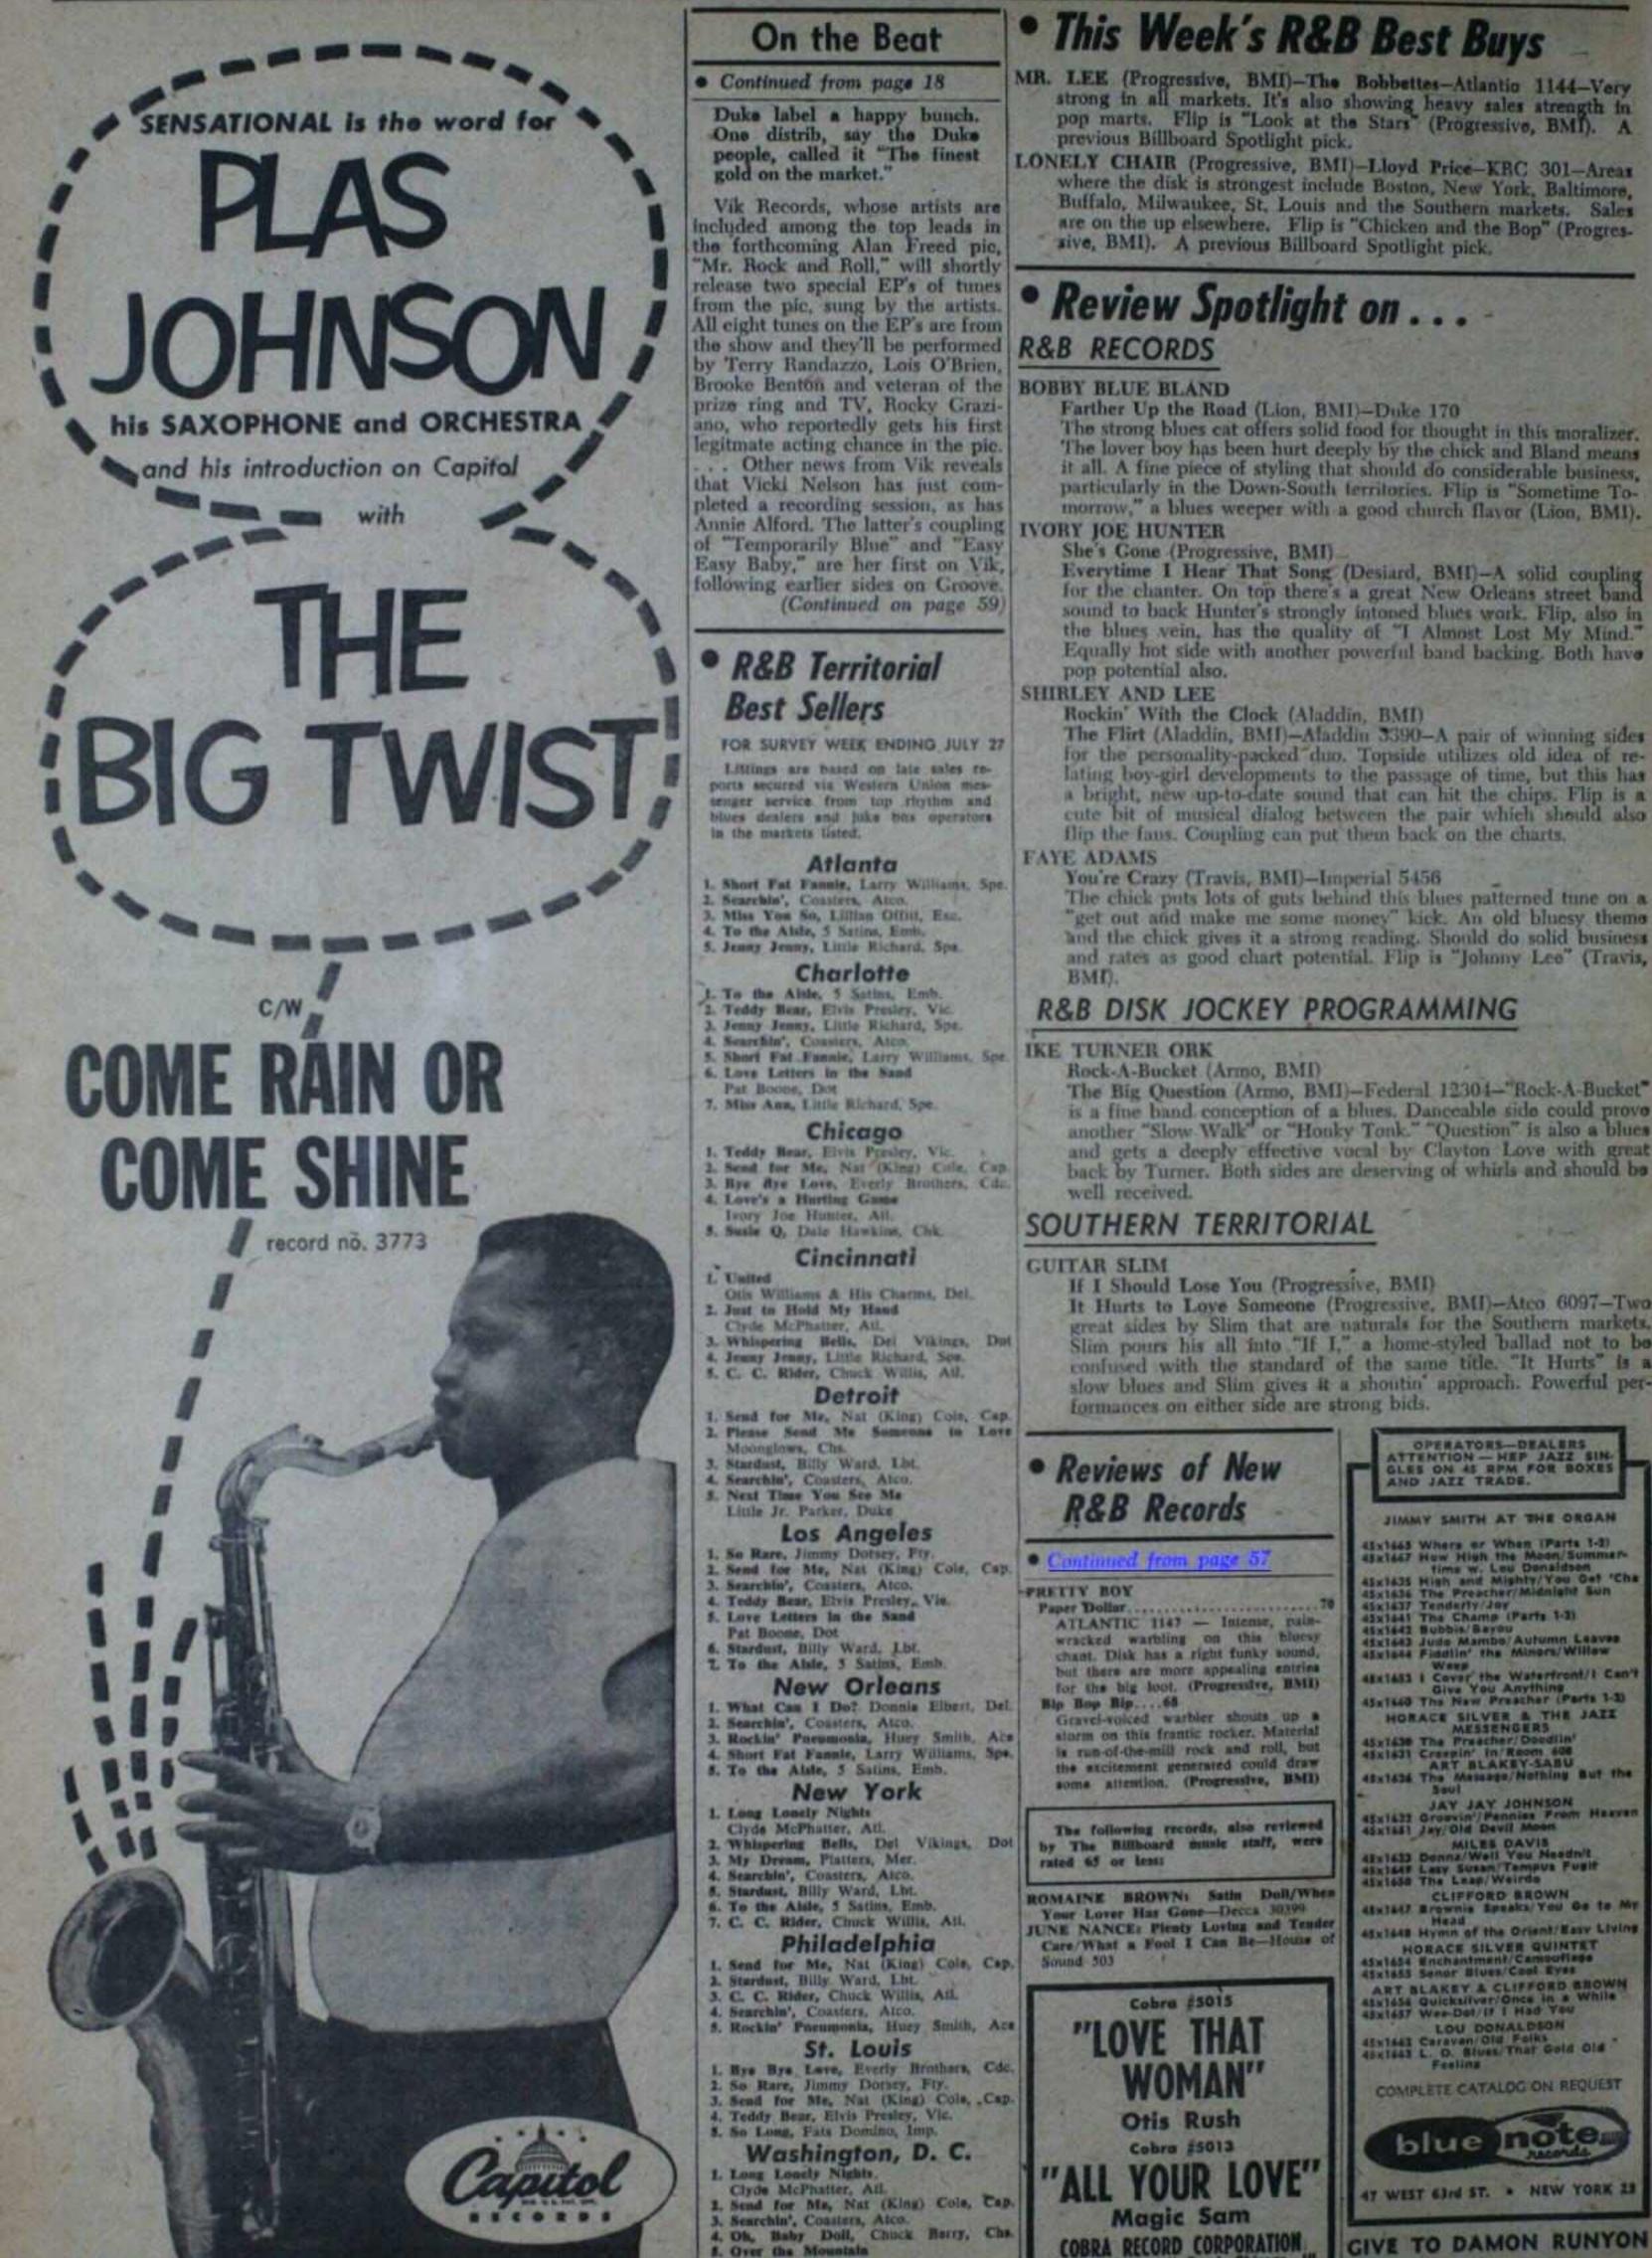

tend-<br>s like a better<br>11)                     | CHESS - CHECKER - ARGO<br>RECORD COMPANY<br>2120 So. Michigan Avenue, Chicago, Illinois |
| le                                                                                                                                                                                            | All Phones: CAlumet 5-2770                                                              |
| on page 58)                                                                                                                                                                                   |                                                                                         |

The Billboard's Musie Popularity Charts . . . RHYTHM & BLUES RECORDS

AUGUST 5, 1957



Johnnis & Jos, Chs.

6. Toddy Bour, Elvis Peasley, Vic.

another "Slow Walk" or "Honky Tonk." "Question" is also a blues and gets a deeply effective vocal by Clayton Love with great back by Turner. Both sides are deserving of whirls and should be

It Hurts to Loye Someone (Progressive, BMI)-Atco 6097-Two great sides by Slim that are naturals for the Southern markets, Slim pours his all into "If I," a home-styled ballad not to be confused with the standard of the same title. "It Hurts" is a slow blues and Slim gives it a shoutin' approach. Powerful per-

JIMMY SMITH AT THE ORGAN 43x1663 Where or When (Parts 1-2) 43x1667 Huw High the Moon/Summar-tims w. Leu Donaldson 45x1635 High and Mighty/You Oct 'Cha 45x1636 The Preacher/Midnishe Sun 45x1637 Tenderly/Joy 45x1647 Tenderly/Joy 45x1643 Bub