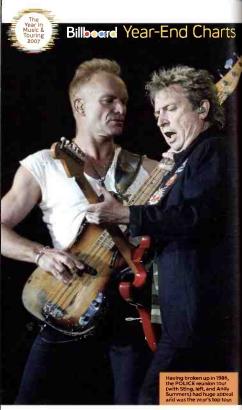

### Blogs

JADED INSIDER

This week a tag team of us were in London live-blogging Led Zeppelin's historic reunion Dec. 10 at the 02 Arena, from Robert Plant's first vocals "Good Times, Bad Times" Jimmy Page's last note on "Rock and Roll." More at jadedinsider.