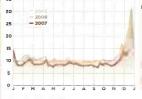

### Sales Tank

As 2006 came to a close, there was talk that the end of the music industry's bleeding was in sight. After all, album sales rallied to close the year down only 5% compared with 2005, and after four consecutive years of decline, some thought the worst might be over. Then January came, and 100,000-unit sales weeks didn't (see Over the Counter, page 159), Factor in slowing digital growth, and prettu much everupne now accepts that the music business' future remains TBD.