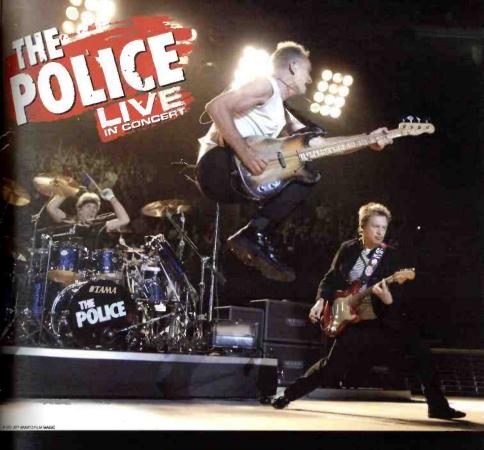

, with North American concert dollars and attendance down double digits after a record year in 2006. • The final numbers tallied from Billboard Boxscore reports in 2007 are eye-opening: North American gross concert dollars are down 10,2% to \$2.6 billion, and concert attendance is down a staggering 19.2% to 51 million. Of course, the Rolling Stones, Madonna, U2, Bon Jovi and Barbra Streisand were all touring arenas and stadiums worldwide in 2006, pumping up dollars and attendance. Still, down is down, and way down is way down. . "Yes, a 19.2% decrease in attendance is very disturbing, since it reflects that the consumers are not really supporting breaking and mid-level talent," AEG Live president/ CEO Randy Phillips says. "If this trend continues, who will be the headliners of tomorrow?"



# CONGRATULATIONS STING, STEWART & ANDY TOP GROSSING TOUR OF 2007!

Special thanks to Kathryn Schenker, Dave Sandford and all at KSM. Bill Zysblat, Debbie Kassan and all at RZO Productions. William Francis, Charlie Hernandez and the entire staff and crew. Also thanks to Derek Power and Gary Wishik.

And a very special thank you to our North American Sponsor







like clubs reporting more diligently and an overall trend toward smaller capacities

"If it's more smaller clubs that open and report (their grosses), if it's more festivals, that's great," C3 Presents partner Charlie Jones says. "It's up to us as businesspeople to adapt."

The average per-show capacity for the 15,508 shows reported for 2007 was 4,140. Given total attendance was 51 million and total capacity was 64 million, 13