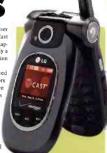

Meanwhile, other handset manufacturers are now pulling out the stons

Top-Selling Music-Enabled Mobile Phones

(above) Z. Samsung SGH A707 3. Motorota RAZR VaM Silver 4. Apple Phone, 8 GB 5. Motorola KRZR KIM

LG Vouager Known in Europe as the Prada phone due to a branding relationship there. the new Voyager from LG one-ups the competition by featuring two screens—a 2.8-inch touch-screen display on the face and a smaller screen when flipped open above a Querty keyboard. It plays MP3. WMA. AAC and all other digital music formats. A microSO card slot supports up to 8 GB of memoru. It's available exclusively via Verizon and supports all the operator's VCast multimedia services.