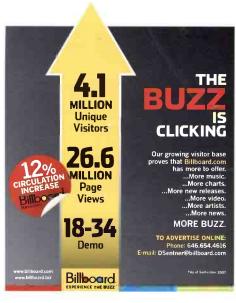

# Bank **Notes**

Digital Music Investments Flowed In The Social Networking Realm By Antony Bruno

Want to know where the buzz is in the digital music space? Licensing concerns are the primary culprit behind the slight Just follow the money

Although venture capitalists and other investors may not be throwing around the kind of cash that we saw during the Internet bubble heyday, funding activity is back in a big way. But as this year shows, the bets are getting tighter and smarter as investors seek out maximum return on minimum risk

Overall, relatively little money was invested in music-specific technology plays. The music industry, and the disruptive digital space in particular, is just not an attractive target these days for several reasons

"People are not that interested from a VC perspective in music investments in general," says David Goldberg, former GM of Yahoo Music and currently an entrepreneur-in-residence at Benchmark Capital (see 6 Questions, this page). "There are a lot of companies being created, but that's not necessarily a good recipe for VC investment. Rather than an interesting product, you want to see something that's going to be a full on business. I don't think you'll see VC stepping out in a big way and do significant funding rounds until things have a bit more traction "

But there are a host of technology plays receiving significant funding that have a music industry impact. Social networking services, widgets, mobile efforts and the like are all tools the music industry is looking to use

Tracking the funding activity in the broader technology industry is like counting stars, but applying a digital music filter to it reveals some clear trends that tell an interesting story for the year. Following are the major categories at play and how they fared.

### SOCIAL NETWORKING/WIDGETS

Social networking services and companies making applications (called widgets) for them were the clear winners this year by almost any measure you want to apply-investment dollars, press hype/buzz and traffic.

The reason is Web 2.0. The ability of these networks to virally connect millions of likeminded individuals have virtually everyone rethinking how content, advertising and conmunication will take place online.

The potential for these networks was perhaps best illustrated by iLike, a small music application that lets users share lists of favorite artists and highlight what concerts they're going to attend. After amassing about 3 million users on its own in eight months, it doubled its base in three weeks after launching a version of the service on Facebook.

Now, VC sources say they are inundated with pitches from every Tom, Dick and Harry with a line of code and a widget. And the money is flowing, to the providers of the social networks and the applications being developed for them.