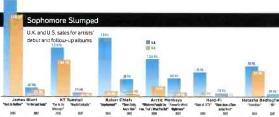

# **Such Great Heights**

In an era where online buzz reigns supreme, indie labels can be red hot one minute and ice cold the next. But Sub Pop and Merge have never seemed to lose their little piece of the underground rock zeitgeist. In recent years, the labels have maintained a foothold in the trendiest of sounds, but they've also surged into the mainstream thanks to the Shins and Arcade Fire, respectively. And in 2007, both of those acts scored big.

The Shins' third Sub Pop album, "Wincing the Night Away," debuted in January at No. 2 on The Billhoard 200 and has sold 474,000 copies in the United States, according to Nielsen Sound-Scan Meanwhile, Merge had two big hits with Arcade Fire's "Neon Bible," which has sold 322,000, and Spoon's "Ga Ga Ga Ga," which has moved 178,000. As their banner years draw to a close, Billboard asked Sub Pop co-founder Jonathan Poneman and Merge co-founder Mac McCaughan to reflect on their successes and share some helpful tips.