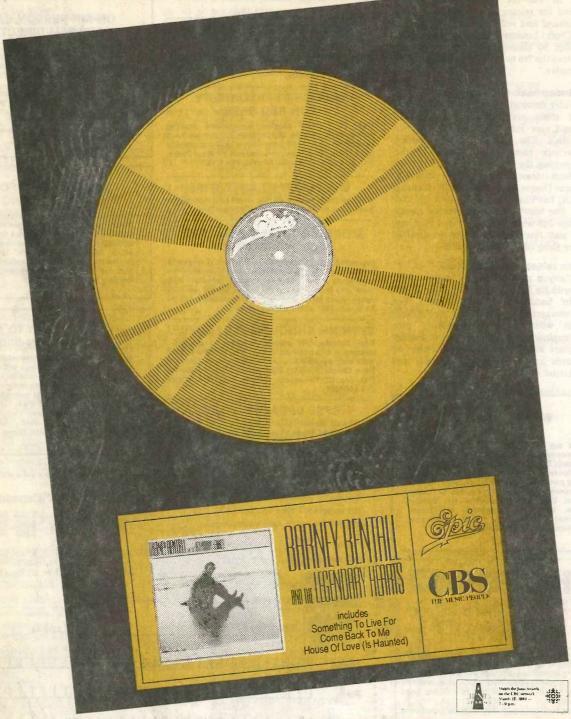

Barney Bentall's CBS debut yields gold only five months after release, and he receives the metal award from Bernie DiMatteo and Don Oates of CBS prior to Toronto date.

and Year To Date respectively. The 12" single was down 31 percent in shipments for the month and 16 percent for the same period last year, a decrease in sales of 19 percent for the month and 6 percent in the Year To Date figures.