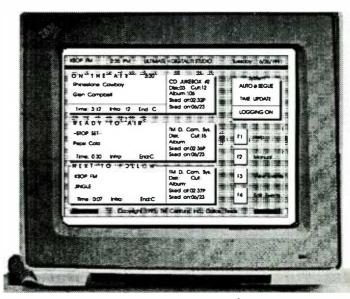

## The Ultimate Digital Studio

Imagine...

having a great sounding radio station, where songs, commercials, talk, promos, and jingles come together perfectly. Creativity will thrive, and announcers can't "forget" commercials or tags if they tried. Your studio will be a clean, clutter-free showplace.

Enjoy...

playing the *right* music from NoNOISE Compact Discs and sounding terrific. Your commercials will be *right* on the money from DigiCart digital audio hard drive. Logs automatically print out every spot to the second and every song by title and artist.

## Perfection Can Be Yours...

with the *ultimate* in mistake-free, clutter-free, paper-free creative programming. It's affordable, with computer, multiple CD players, DigiCart DCR-1004 storing 7 hours of mono (or 3½ hours of stereo) spots, jingles and songs for less than \$20,000! A DigiCart for your production room adds only \$3,995. It's the ultimate studio. Call (800) TM Century for details.