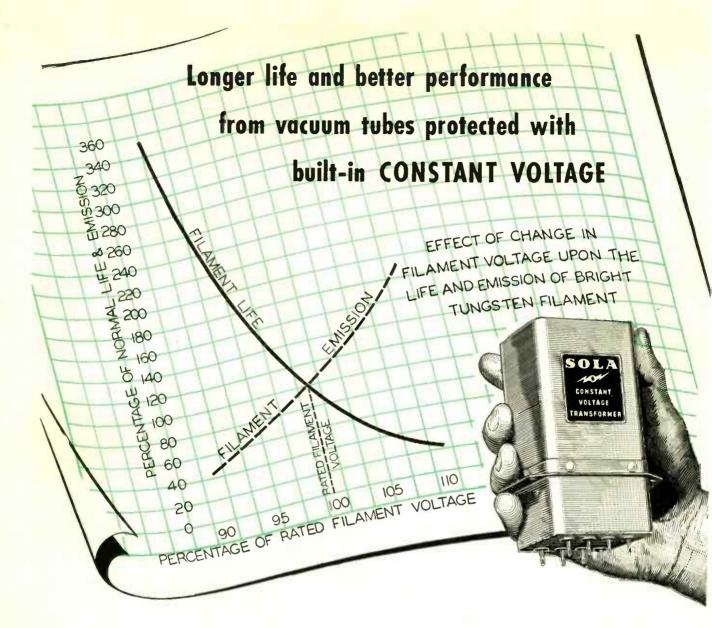

A Subsidiary of Magnire Industries

HORDARSUN
ELECTRIC MFG. COMPANY
500 WEST HURON STREET
CHICAGO 10, ILLINOIS

A 5% over-voltage will reduce the life of a tungsten filament by 50%.

A 5% under-voltage will cut filament emission by 33%.

Commercial line voltages today may vary as much as ± 20%.

With a Sola Constant Voltage Transformer as a built-in component of your equipment, these line voltage variations can be ignored. No need to depend upon operator adjustments. No need to worry about operator forgetfulness. You

can depend on it—the right voltage is always there.

Vacuum tubes protected by Sola Constant Voltage Filament Transformers require no starting resistors or high reactance transformers. Filaments are automatically and positively protected against damaging inrush currents. Tube life is noticeably prolonged.