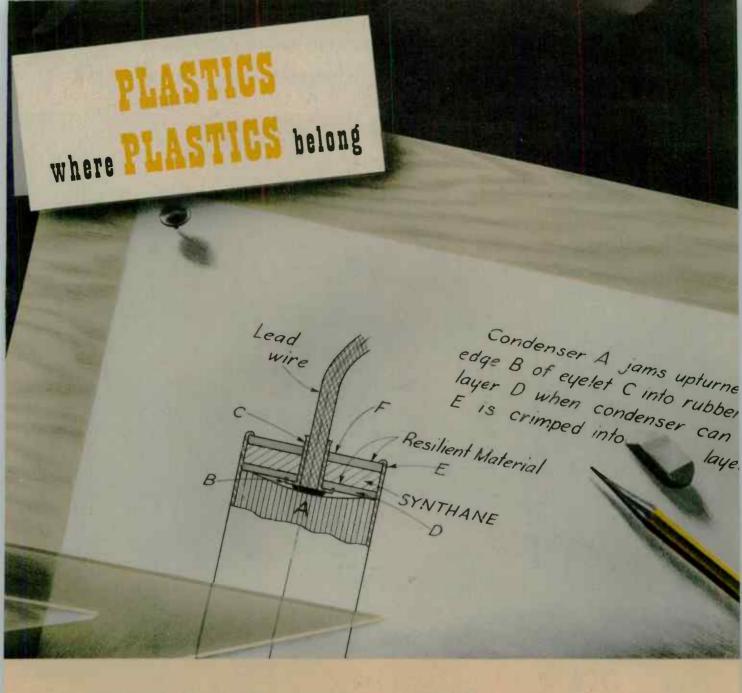

### **Using Mechanical and Dielectric Strength**

SYNTHANE laminated phenolic, sandwiched between and bonded to layers of a resilient material, is the basis of an interesting plastics application.

The assembly - a condenser - depends upon the resilient material for a perfect seal when the edge of the can is crimped. Synthane backs up the resilient material, provides needed strength and rigidity, and is also an excellent electrical insulator, unaffected by condenser oil.

In an application such as this, as in many others, it is desirable to consult our engineers before you design to see if Synthane can be used, and to decide which grade of Synthane will best meet your individual requirements and can be easily and readily produced. In fact, we will work with you from design, through selection of material, down to the delivery of the finished plastics parts, relieving you completely from worry and responsibility. Synthane Fabricated Parts are produced by men who know how to make plastics and how to machine them, using specialized equipment. Synthane Corporation, Oaks, Pennsylvania.