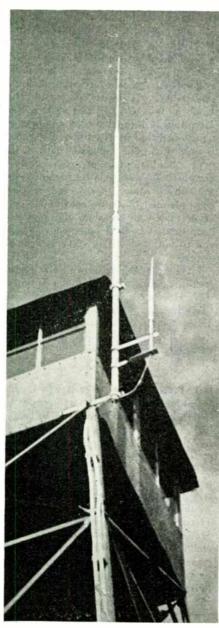

FIG. 4. THE 35.78-MC. FM RECEIVER AND 116.55-MC. TRANSMITTER. THE 2-WAY UNITS WILL FILL CENTER SPACE

the one on Poor Mountain, in Montgomery County, is now in operation, and is illustrated here.

Because of the severe weather at the projected mountain-top locations during the winter months, work could not be