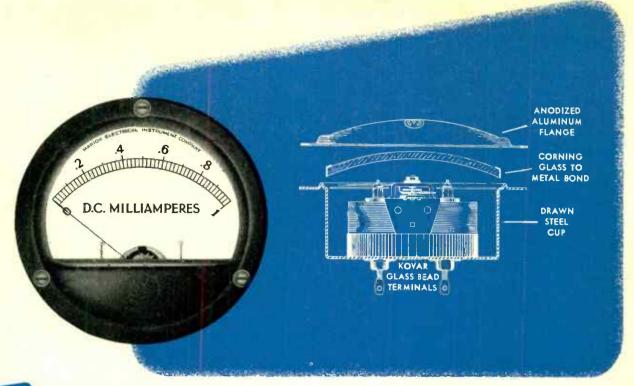

### VIBRATING FREQUENCY METERS

### Sensitive ... Ues!

...sensitive enough for laboratory uses, because they are accurate to ±0.3% for full-cycle, and ≠0.2% for half-cycle increment which is about as close as you can read a meter, anyway . . . sensitive enough for telephone, television and radio service and in many types of electronic equipment, because of low power consumption. For instance, Model 33-F uses only 1/2 watt at 60 cycles, 115 volts. Furthermore, these instruments are not affected by wave form, normal temperature change, or external magnetic fields.

Size-31/4" flange, dull black metal case for flush panel mounting. 9 or 11 reeds, full or half cycle increment. Reed in resonance vibrates as shown. Simply READ THE REED, and that's your fre-

### Delicate No!

. . . unless by "delicate" you mean "nicely constructed and adjusted" ... . but you certainly couldn't call them dainty or fragile . . . not if you could see the punishment they are taking every day on portable motor-generator sets, testers, and power supplies in the field. All parts of the instrument are securely anchored to the base, with lock washers at every critical point . . . the only movement is at the free end of the spring steel reeds . . . there is nothing to wear out or get out of adjustment. Non-fluid oil seal between case and base protects them against dirt and weather. They're rugged.

Interior construction of J-B-T Vibrating Reed Frequency Meters is extremely simple. In this model, the laminated core transmits the impulses to the reed bank. Note that there are no parts to wear out or get out of calibration.

J-B-T Vibrating Reed Frequency Meters are available for frequencies from 15 cycles to 400 cycles—with various reed groupings, case sizes—with full or halfcycle increment, sharp or broad response. For full details on the complete line, send for your copy of Bulletin VF-43.