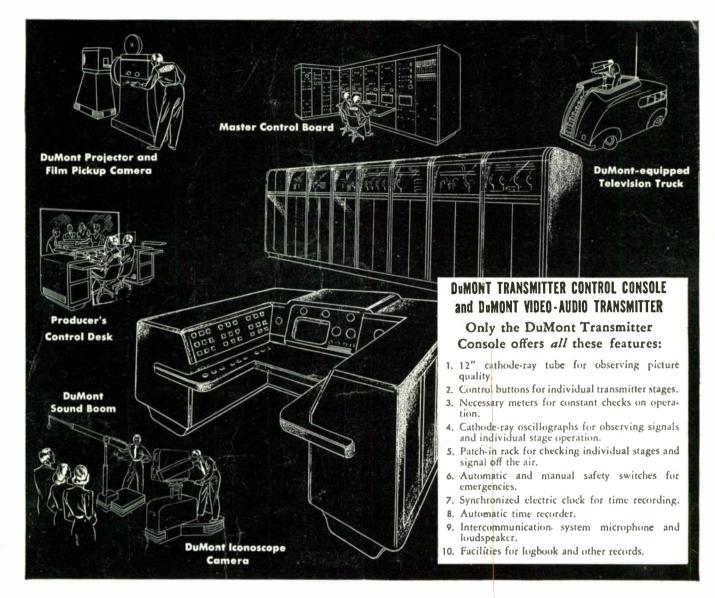

#### **DUMONT-FOR THE TOOLS OF TELEVISION**

Simplified precision control is the design keynote of all DuMont Television Broadcasting Equipment. Typical of this bull's-eye concentration on basic essentials is the DuMont Transmitter Control Console. All meters and controls of the Video-Audio Transmitter are combined with the station monitor (formerly a separate unit) to achieve a new standard in safety, easy visibility and centralized operation. Operators can be quickly trained to attend it.