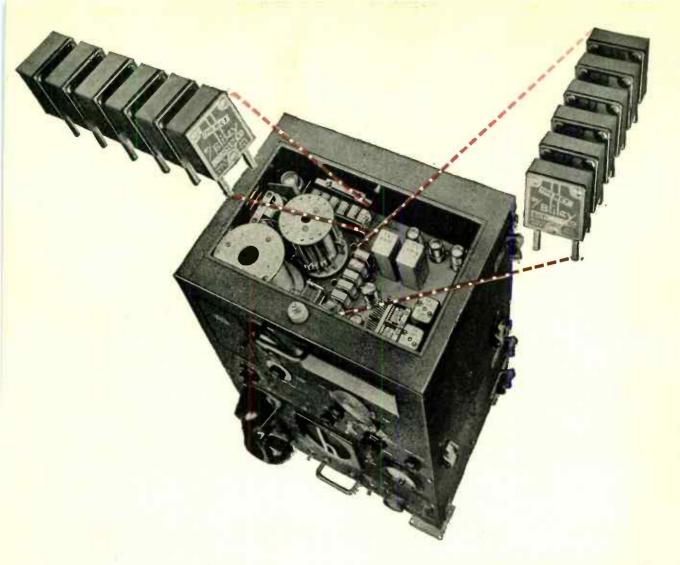

### Mounting Bases Simplify Assembly and Maintenance

Pictured here is a typical Clare Relay Mounting Base with built-in connector strips. This method of mounting relay components provides greatly simplified maintenance, permits a complete bank of relays to be removed at any time for easy readjustment or replacement.

Under side of the mounting base, shown below, illustrates the wiring and three 24 point base connectors. The bayonet slots shown on the side of the base are locked into protruding frame pins, allowing the base connectors to be aligned with the frame connectors. This also provides a mechanical mounting of the assembly and relieves any stress on the connectors.

The 24 point jacks shown are made of nickel silver and make a firm friction contact with the frame jack. Insulation between jacks is linen base bakelite which provides good mechanical and electrical characteristics.

In keeping with the Clare principle of "custom-building", various sizes of mounting bases are available and special bases are easily provided. Standard jacks are: 12, 16, 20, 24 and 32 point sizes.

Call on Clare engineers to assist you with standard or special mountings in keeping with the requirements of your design. Address C. P. Clare & Co., 4719 West Sunnyside Avenue, Chicago 30, Illinois. Sales engineers in principal cities. Cable address CLARELAY.