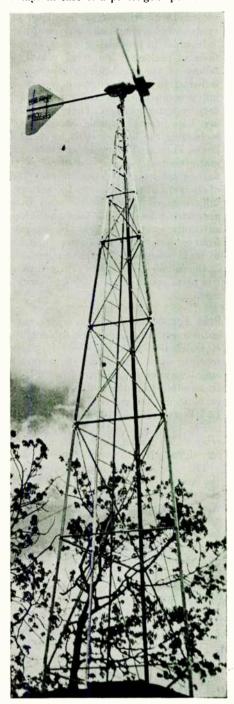

(CONTINUED ON PAGE 89)

FIG. 1. WINCHARGER AND EMERGENCY ENGINE-DRIVEN GENERATOR POWER THIS REMOTE FM RELAY INSTALLATION

Commercial power facilities were not available at any of the locations selected.

<sup>\*</sup>Radio Engineer, Dept. of State Police, Radio Division, Richmond, Pa.

This indicated the use of wind-driven generators for current supply. Inquiries to the U.S. Weather Bureau and the National Park Service brought the information that sufficiently high average wind velocity would be available at each site. By using wind-driven generators, we could eliminate the need for carrying gasoline to these remote locations, as would be necessary if we relied on engine-driven generators.

After these tests were completed, we felt confident that the sites selected would be satisfactory for the relay installations. Contracts were then awarded for buildings to house the equipment at each location. The design of the buildings, as shown in Fig. 1, follows closely that used by the Telephone Company to house their long-lines repeater equipment, except for the special roof construction necessary to support the tower for the wind-driven generator.