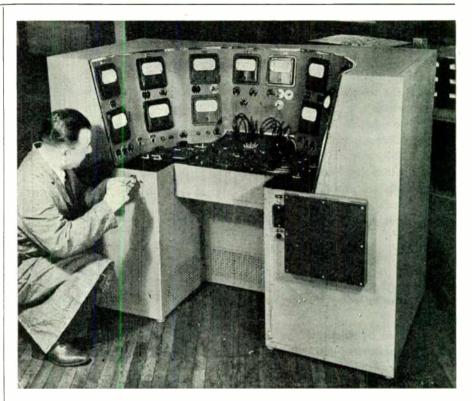

### Measures Static And Dynamic Characteristics Of Vacuum Tubes

As ultra-high frequencies and a very wide range of intricate electronic applications make strict demands on tube performance and circuit designs, an accurate testing of tube and circuit characteristics becomes of the greatest importance.

One of Sylvania Electric's latest essential radio vacuum tube bridge test sets for precision engineering data is pictured above. Manufactured at Sylvania's plant at Williamsport, Pa., this equip-

ment measures static and dynamic qualities of radio tubes, such as plate current, filament voltage and current, screen current, gas current, plate resistance, power output, mutual conductance, and amplification factor, as well as the characteristics of electronic devices.

The set is compact, fully shielded. with well-filtered, self-contained power supplies, complete with voltage regulators except AC and DC filament voltages.