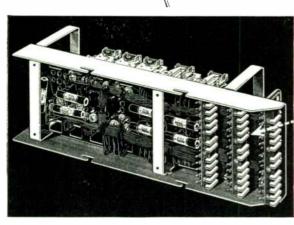

### Mounting Bases Simplify Assembly and Maintenance

Pictured here is a typical Clare Relay Mounting Base with built-in connector strips. This method of mounting relay components provides greatly simplified maintenance, permits a complete bank of relays to be removed at any time for easy readjustment or replacement.

Under side of the mounting base, shown below, illustrates the wiring and three 24 point base connectors. The bayonet slots shown on the side of the base are locked into protruding frame pins, allowing the base connectors to be aligned with the frame connectors. This also provides a mechanical mounting of the assembly and relieves any stress on the connectors.

The 24 point jacks shown are made of nickel silver and make a firm friction contact with the frame jack. Insulation between jacks is linen base bakelite which provides good mechanical and electrical characteristics.

In keeping with the Clare principle of "custom-building", various sizes of mounting bases are available and special bases are easily provided. Standard jacks are: 12, 16, 20, 24 and 32 point sizes.

Call on Clare engineers to assist you with standard or special mountings in keeping with the requirements of your design. Address C. P. Clare & Co., 4719 West Sunnyside Avenue, Chicago 30, Illinois. Sales engineers in principal cities. Cable address CLARELAY.