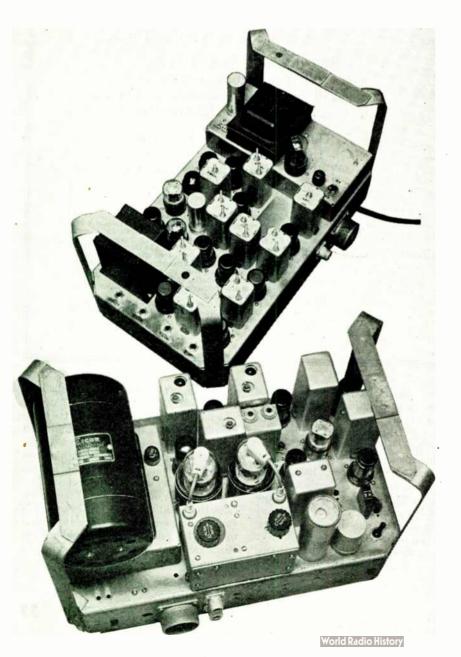

stations, thus completing the circuit.

This suggestion was acceptable to the Virginia Department of State Police, and the relay installations were so designed.

The First FM Relay \* The first of our relays,

FIG. 4. THE 35.78-MC. FM RECEIVER AND 116.55-MC. TRANSMITTER. THE 2-WAY UNITS WILL FILL CENTER SPACE

the one on Poor Mountain, in Montgomery County, is now in operation, and is illustrated here.

Because of the severe weather at the projected mountain-top locations during the winter months, work could not be