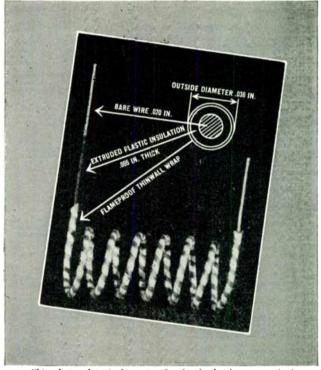

ctured by the L-R Mfg. Div. with C.F.M.'s at 8000 R.P.M. ranging from 15 to 270. These blowers will outperform many larger and heavier types formerly in use and where size and weight are factors, they are the answer to cooling problems presented by electronic tubes or circuit components in airborne communication units as well as in many industrial applications.

\*WEIGHT: 2 oz.; CAPACITY: 15 C. F. M. at \$000 R. P. M.; CONSTRUCTION: Housing of high impact phenolic plastic. Wheel is turbotype cadmium-plated steel; SIZE: 25%" long x 61/64" wide x 2½" high.

L-R MANUFACTURING DIVISION OF



2. NEW LITCHFIELD STREET TORRINGTON, CONNECTICUT



# installs SURCO THINWALL WRAP after Rigid Testing

.... the first uniformly high quality fine wire, plastic insulated with flame proofed yarn serving.



This photo of typical construction is absolutely unretouched

Voltage Breakdown — 7000 Volts
(For spiraled section shown in photograph after 5 minutes in water)
Insulation Resistance—30 Megs, Per 1000 Ft. at 60°F. (After 72 hrs. in water)

Here are Thinwall's Characteristics:

High dielectric properties, Maximum saving in space and weight, Unlimited coding and identification, High temperature operation, Excellent abrasion resistance and toughness, Maximum protection against damage by soldering iron, Unusual flexibility at below freezing temperatures, Flame-proof qualities, Good end and spot-stripping characteristics, Low cost.

Surco-American Thinwall Wrap is available in a wide variety of formulations finer sizes of wire and thinner insulations than shown above, for use where maximum pe