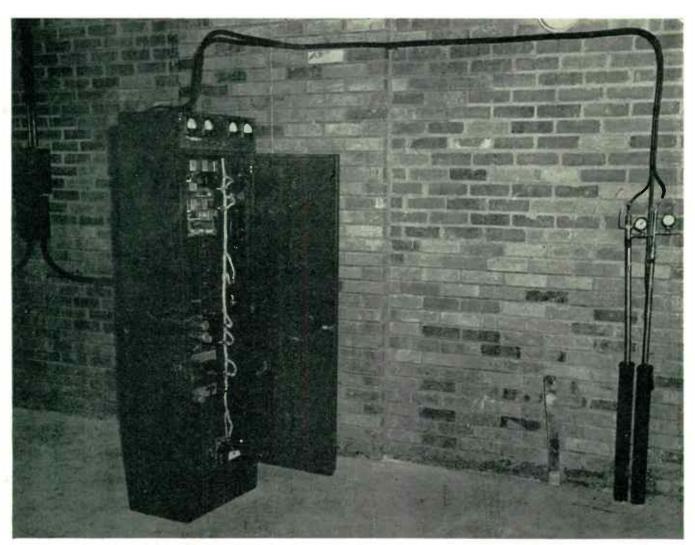

stations, thus completing the circuit.

This suggestion was acceptable to the Virginia Department of State Police, and the relay installations were so designed.

The First FM Relay \* The first of our relays,

FIG. 4. THE 35.78-MC. FM RECEIVER AND 116.55-MC. TRANSMITTER. THE 2-WAY UNITS WILL FILL CENTER SPACE

the one on Poor Mountain, in Montgomery County, is now in operation, and is illustrated here.

Because of the severe weather at the projected mountain-top locations during the winter months, work could not be