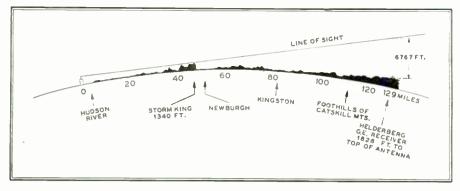

The distances from the relays to their respective main stations were 80, 55, and 20 miles, over paths that did not provide line-of-sight transmission. Therefore, to predetermine the performance of the installations, we decided to run tests at each location. For this purpose, we used a mobile-type transmitter, with an output of 15 watts.

Over the 20-mile path, the 1st limiter of the receiver was completely saturated. Over the 55-mile path, the signals gave a reading of 100 microamperes in the first limiter grid, equivalent to approximately 4 microvolts input to the receiver. Over the 80-mile path, the signals were just strong enough to break the squelch, and were not readable.

We then conducted further tests over the 80-mile path. Best results were obtained by using a reflector and two directors on the coaxial antenna of the test transmitter at the relay site. In addition, we put one director and one reflector on the receiving antenna at the main station. This gave us 80 microamperes in the first limiter, equivalent to approximately 2.5 microvolts input to the receiver. These signals were well above the noise, and gave very good reception.