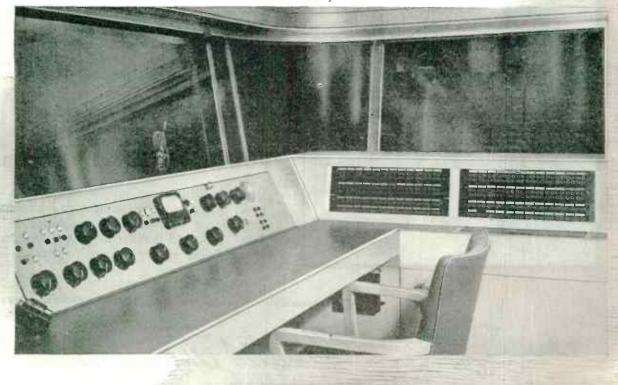

Below: Control booth of NBC's studio 6-A — another Radio City studio in which many WEAF-FM programs originate. The equipment in this booth is an RCA custom-built control console. Similar RCA consoles are used in all NBC studios, whether for AM or FM.

# uses RCA Equipment from Microphone to Antenna

WEAF-FM, the New York FM station of the National Broadcasting Company, uses RCA equipment "from microphone to antenna." WEAF-FM programs originate in the network's Radio City studios, where RCA 44-BX and 77-B Microphones are used exclusively. They pass through studio control booths equipped with RCA custom-built control consoles, through the big network control panel in the master control room, and through the equipment room with its rows of rack-mounted RCA amplifiers. From the studios, WEAF-FM programs are fed by special high-quality telephone lines to the transmitter room at the Empire State Building. Here, not only the transmitter, but also the audio amplifiers, and the monitoring and test equipment, as well, are standard RCA units. The antenna (highest point in New York) is a specially designed system consisting of four dipoles arranged in a circle. This antenna was developed by RCA engineers in 1939. After the war, it