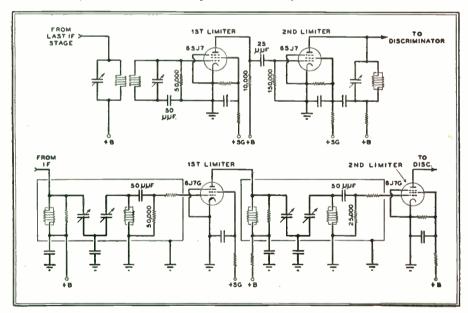

red by FM signals is greater than that for AM signals. Fig. 53 shows a typical selectivity curve for the IF amplifier

compromise in favor of greater gain per stage and improved adjacent-channel selectivity.

The argument in favor of such a compromise is that although the amplitude of a fully modulated FM broadcast signal will be cut down to one-half as the frequency of the signal swings toward the limit of plus or minus 75 kc., as long as the



FIG. 56. CHARACTERISTICS OF ONE- AND TWO-STAGE LIMITERS

least amplitude of the signal is sufficient to saturate the limiter, the amplitude variations will be removed by the limiter.

A point not so frequently considered is the fact that as the frequency swings into the curved regions of the IF amplifier selectivity curve, the currents and volt-



FIG. 57. CIRCUITS OF TWO TYPICAL TYPES OF DUAL LIMITERS

of an FM broadcast receiver. It is observed that at frequencies 75 kc. above and below resonance, the voltage reduction ratio is 2 to 1, equivalent to 6 db down. At frequencies 100 kc. removed from resonance, the ratio is 5 to 1 or about 14 db down.

This represents a considerable narrowing of the band width over the theoretical ideal of a band flat to 120 kc. above and below resonance. As previously explained, the narrowed band represents a design

ages in the band pass circuits undergo a shift of phase as well as a variation of amplitude. For a given deviation of the signal frequency during modulation, the rate of change of phase in the band pass circuits is proportional to the modulating frequency. In other words, the band pass