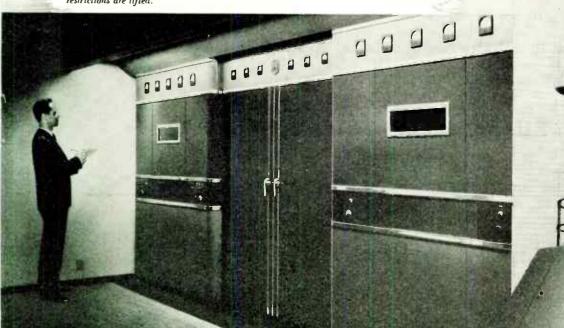

# uses RCA Equipment from Microphone to Antenna

WEAF-FM, the New York FM station of the National Broadcasting Company, uses RCA equipment "from microphone to antenna." WEAF-FM programs originate in the network's Radio City studios, where RCA 44-BX and 77-B Microphones are used exclusively. They pass through studio control booths equipped with RCA custom-built control consoles, through the big network control panel in the master control room, and through the equipment room with its rows of rack-mounted RCA amplifiers. From the studios, WEAF-FM programs are fed by special high-quality telephone lines to the transmitter room at the Empire State Building. Here, not only the transmitter, but also the audio amplifiers, and the monitoring and test equipment, as well, are standard RCA units. The antenna (highest point in New York) is a specially designed system consisting of four dipoles arranged in a circle. This antenna was developed by RCA engineers in 1939. After the war, it

### RADIO CORPORATION OF AMERICA

RCA VICTOR DIVISION - CAMDEN, N. J.
In Canada, RCA VICTOR COMPANY LIMITED, Montreal

Below: The RCA FM-10-A Transmitter of WEAF-FM. NBC was the first network to start FM broadcasting in New York City. The installation shown here is in the Empire State Building Presently operating at reduced power, it will operate on full power as soon as wartime restrictions are lifted.