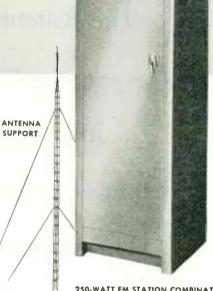

#### FOR FIXED SERVICE

- FM station combinations, 60 te 250 watts
- Station and pick-up receivers
- Local and remote-control units
- Microphones
- Coaxial transmission line with fittings and gas equipment
- Heavy-duty, half-wave, coaxial type antennas
- Antenna tower supports. Any height, any type.

1 - 44

250-WATT FM STATION COMBINATION