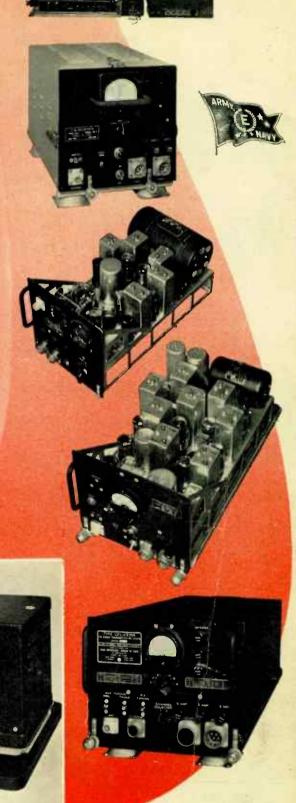

stations, thus completing the circuit.

This suggestion was acceptable to the Virginia Department of State Police, and the relay installations were so designed.

The First FM Relay \* The first of our relays,

FIG. 4. THE 35.78-MC. FM RECEIVER AND 116.55-MC. TRANSMITTER. THE 2-WAY UNITS WILL FILL CENTER SPACE

the one on Poor Mountain, in Montgomery County, is now in operation, and is illustrated here.

Because of the severe weather at the projected mountain-top locations during the winter months, work could not be