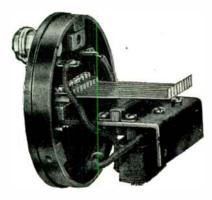

### Delicate No!

. . . unless by "delicate" you mean "nicely constructed and adjusted" ... . but you certainly couldn't call them dainty or fragile . . . not if you could see the punishment they are taking every day on portable motor-generator sets, testers, and power supplies in the field. All parts of the instrument are securely anchored to the base, with lock washers at every critical point . . . the only movement is at the free end of the spring steel reeds . . . there is nothing to wear out or get out of adjustment. Non-fluid oil seal between case and base protects them against dirt and weather. They're rugged.

Interior construction of J-B-T Vibrating Reed Frequency Meters is extremely simple. In this model, the laminated core transmits the impulses to the reed bank. Note that there are no parts to wear out or get out of calibration.