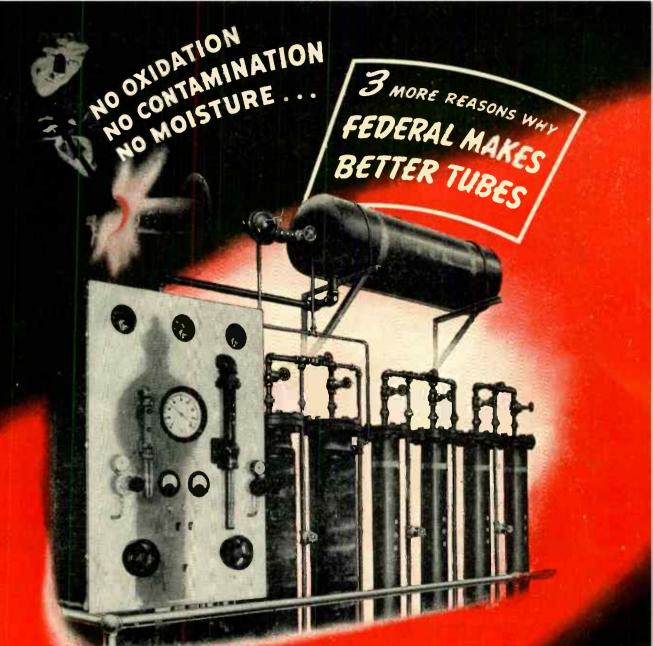

### FEDERAL HAS DEVELOPED THE FIRST NITROGEN PURIFIER

Intelin Ultra High Frequency Coaxial Cable, developed and manejarities of Federal, had extreme raggedness and meets all specifications with pression, accasing anothernity and dependentiality, and dependentiality.

No oxidation, no contamination, no moisture!

Another Federal First adds extra performance guarantees to FTR vacuum tubes.

In a carner of the new FTR tube plant is this automatic nitrogen purifier. During the process of sealing the anode to the stem, the elements of every FTR tube are now protected from oxidation, contamination and moisture in a scientifically controlled atmosphere of automatically mixed nitrogen and hydrogen.

Here is another reason why you get higher operating efficiency and still longer life when you use FTR tubes. Another evidence of the ability, brains and technical understanding which have earned the reputation that "Federal always has made better tubes."