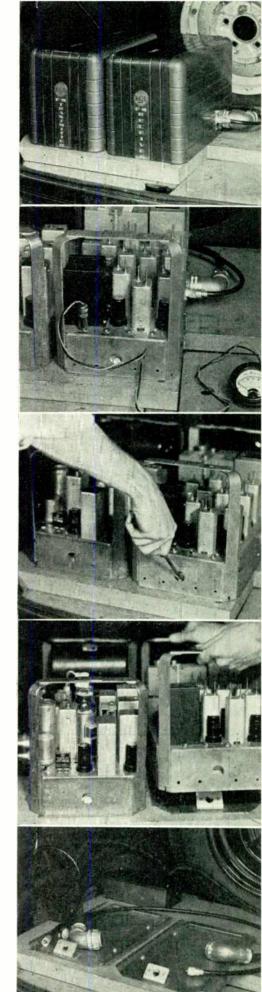

After these tests were completed, we felt confident that the sites selected would be satisfactory for the relay installations. Contracts were then awarded for buildings to house the equipment at each location. The design of the buildings, as shown in Fig. 1, follows closely that used by the Telephone Company to house their long-lines repeater equipment, except for the special roof construction necessary to support the tower for the wind-driven generator.

FIG. 3. STORAGE BATTERIES FOR THE 24-VOLT POWER SUPPLY

major part of the area to be served, and to increase the power of the projected FM relay transmitters for talking to the cars to 50 watts. Then they would fill in the areas which do not have fixed station coverage.

stations, thus completing the circuit.

This suggestion was acceptable to the Virginia Department of State Police, and the relay installations were so designed.

The First FM Relay \* The first of our relays,

FIG. 4. THE 35.78-MC. FM RECEIVER AND 116.55-MC. TRANSMITTER. THE 2-WAY UNITS WILL FILL CENTER SPACE

the one on Poor Mountain, in Montgomery County, is now in operation, and is illustrated here.

Because of the severe weather at the projected mountain-top locations during the winter months, work could not be