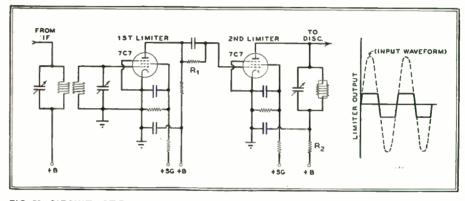

Over the 20-mile path, the 1st limiter of the receiver was completely saturated. Over the 55-mile path, the signals gave a reading of 100 microamperes in the first limiter grid, equivalent to approximately 4 microvolts input to the receiver. Over the 80-mile path, the signals were just strong enough to break the squelch, and were not readable.

We then conducted further tests over the 80-mile path. Best results were obtained by using a reflector and two directors on the coaxial antenna of the test transmitter at the relay site. In addition, we put one director and one reflector on the receiving antenna at the main station. This gave us 80 microamperes in the first limiter, equivalent to approximately 2.5 microvolts input to the receiver. These signals were well above the noise, and gave very good reception.