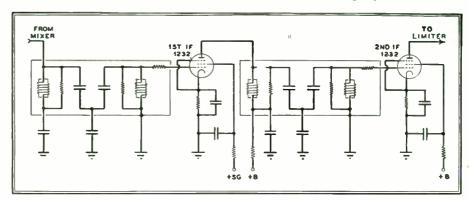

e mixer tube. The component of plate current at the difference frequency is utilized to excite the high gain IF amplifier which follows the mixer stage.

Three types of circuit arrangements for mixer and oscillator are shown in Fig. 52. The circuit at the top employs acorn tubes throughout, with a separate tube for the oscillator. This arrangement permits each tube to be operated with maximum efficiency and good stability, and relatively high gain is obtained in the RF amplifier and mixer. The expense of this arrangement is high, however, because three special types of tubes are employed.

The circuit shown at the center of Fig. 52 is an alternate arrangement in which a triode hexode converter tube is used. Hexode is the name applied to a six-electrode tube containing a plate, a cathode,



FIG. 54. CIRCUIT FOR TYPICAL TWO-STAGE IF AMPLIFIER FOR FM SET

of grounding both terminals to the chassis to complete the circuit. It is best to make all grounds in the RF amplifier stage at a common point on the chassis. This minimizes stray inter-stage coupling, and helps to avoid regeneration or degeneration in the RF amplifier stage. Degeneration would result in loss of gain, while regeneration may lead to oscillation in the amplifier.

The tube employed in the RF amplifier should be one which will give high gain at high frequencies. RF pentodes are usually employed for their high mutual conductance and low grid-to plate capac-

and four grids, grid No. 1 being nearest the cathode and grid No. 4 nearest the plate. The triode-hexode tube contains the elements of a triode in addition