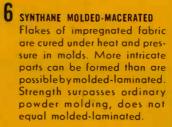

7 COMBINATION MOLDED-LAMINATED, MOLDED-MACERATED Some parts requiring strength in certain sections but intricacy in others may be made by a combination of the molded-laminated, molded-macerated methods.