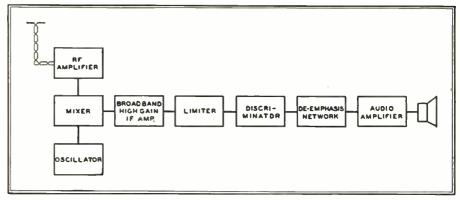

ivers have special FM detector circuits called discriminators, designed to handle large input voltage and to give essentially linear response over a wide frequency range.

It will also be noted that the circuit in Fig. 49 contains no de-emphasis to compensate for the pre-emphasis characteristic introduced at FM transmitters. Thus a de-emphasis network is inserted immediately after the discriminator, as indicated in Fig. 51.

Finally, if the full advantages inherent in FM broadcasting are to be realized, it is especially important to employ an audio amplifier having a wide frequency range and minimum harmonic and cross-modulation distortion. The noise and hum level of the audio amplifier should be very low. A high quality speaker system is also necessary, to obtain realistic reproduction.



FIG. 51. BLOCK DIAGRAM SHOWING ELEMENTS OF A GENUINE FM RECEIVER

riations from being impressed on the second detector, it is necessary to employ an effective amplitude limiter, as indicated in Fig. 51. The use of the limiter is required to reduce noise and interference, regardless of the type of detector employed. Sufficient gain must be provided in the receiver to insure that the weakest signal it is desired to receive without interference noises is amplified to a level sufficient to cause amplitude limiting action in the limiter.

A third deficiency of the detector shown in Fig. 49 is that in order to obtain reasonably linear conversion of input signal frequency variations into output voltage amplitude variations, the tuned circuit LC must be very carefully adjusted to the frequency a