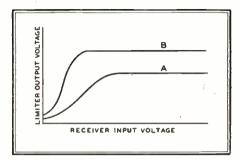

d to obviate all possibility of experiencing this type of interference!

Whether or not such high intermediate frequencies will be employed eventually, the fact remains that the trend in receiver design is toward the use of higher intermediate frequencies.

If Amplifier Characteristics \* As previously explained in this Chapter, the band width required by FM signals is greater than that for AM signals. Fig. 53 shows a typical selectivity curve for the IF amplifier

compromise in favor of greater gain per stage and improved adjacent-channel selectivity.

The argument in favor of such a compromise is that although the amplitude of a fully modulated FM broadcast signal will be cut down to one-half as the frequency of the signal swings toward the limit of plus or minus 75 kc., as long as the



FIG. 56. CHARACTERISTICS OF ONE- AND TWO-STAGE LIMITERS

least amplitude of the signal is sufficient to saturate the limiter, the amplitude variations will be removed by the limiter.

A point not so frequently considered is the fact that as the frequency swings into the curved regions of the IF amplifier selectivity curve, the currents and volt-



FIG. 57. CIRCUITS OF TWO TYPICAL TYPES OF DUAL LIMITERS

of an FM broadcast receiver. It is observed that at frequencies 75 kc. above and below resonance, the voltage reduction ratio is 2 to 1, equivalent to 6 db down. At frequencies 100 kc. removed from resonance, the ratio is 5 to 1 or about 14 db down.

This represents a considerable narrowing of the band width over the theoretical ideal of a band flat to 120 kc. above and below resonance.