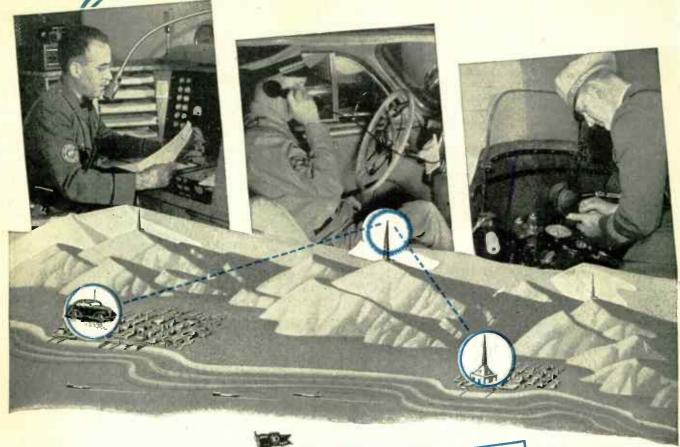

Now is the time to know Federal.

Federal Telephone and Radio Corporation

Newark 1, N. J.

Californias mountains & valleys were TOUGH

but not for Motorola F-M Radio

California's 158,693 square miles and 117,760 miles of roadways with mountains like Mt. Whitney, 14,498 feet above sea level, and valleys like Death Valley, 300 feet below sea level-presented problems in statewide coverage by radiotelephone that were super-tough.

Nevertheless, by the use of Motorola Radiotelephone F-M units and Motorola Radio automatic relay stations, the California State Highway Patrol has excellent radiotelephone communications with the 485 two-way patrol cars and the 377 one-way motorcycles patroling California's 58 counties.

Your State, County, City or Community should take advantage of the skill and experience that

Motorola Radio engineers have displayed in installing F-M 2- and 3-way Radiotelephone systems in 33 States and over 1,000 communities throughout the