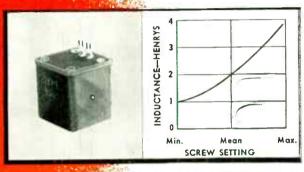

#### TYPE VI-C VARIABLE INDUCTORS

These inductors are available in optimum values from 10 Mhy. to 10 Hys. They are tunable over a wide range by inserting an Allen Head wrench in the adjusting screw. Units measure  $1\frac{1}{4}$ " x 1-7/16" x 1-7/16".