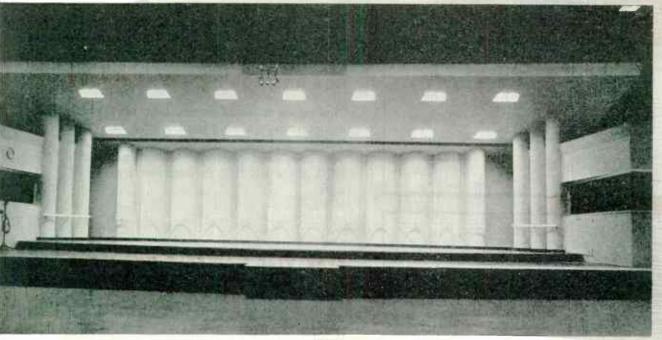

# EM Station WEAF-FM

Above: Stage of NBC's studio 8-H This is one of several studios provided with polycylindrical sound diffusers in order to obtain improved high-frequency response. All of these studios use RCA 44-BX Microphones (on stage), and RCA 77-B Microphones (suspended from ceiling).

Below: Control booth of NBC's studio 6-A — another Radio City studio in which many WEAF-FM programs originate. The equipment in this booth is an RCA custom-built control console. Similar RCA consoles are used in all NBC studios, whether for AM or FM.