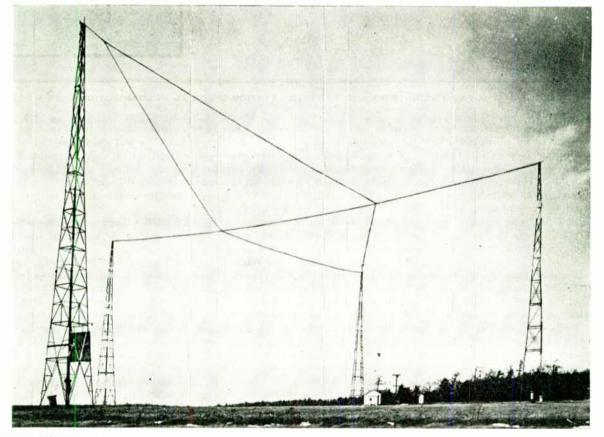

Experience with AM \* AM transmission to the patrol cars was on 1,690 kc., with an FM talk-back frequency of 35.78 mc. Each fixed station was equipped with a 310-ft., half-wave, shunt-fed vertical radiator, above which was mounted a half-wave coaxial antenna for picking up 35.78-mc. signals from the cars.

After these tests were completed, we felt confident that the sites selected would be satisfactory for the relay installations. Contracts were then awarded for buildings to house the equipment at each location. The design of the buildings, as shown in Fig. 1, follows closely that used by the Telephone Company to house their long-lines repeater equipment, except for the special roof construction necessary to support the tower for the wind-driven generator.