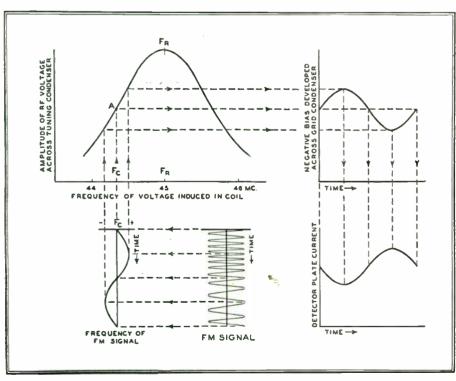

ustment for the reception of FM signals is indicated at point A on the selectivity curve of the tuned circuit, at the upper left in Fig. 50. In this case, the resonant frequency FR of the tuned circuit is higher than the center frequency Fc of the signal. It would also be possible to obtain FM detection by tuning LC to a frequency somewhat lower than the center frequency of the signal.

The waveform of the incoming FM signal is shown at the lower center in Fig. 50. Since the detector is responsive to a change in frequency of the signal, the frequency of the signal is plotted to the same scale of time, at the lower left in Fig. 50. The curve of the signal frequency variation is then projected upward against the selectivity curve of the tuned circuit, the area of impingement being centered



FIG. 50, TUNED-CIRCUIT DETECTION FROM ELEMENTARY RECEIVER, FIG. 49

about point A on the curve in Fig. 50. It is noted that in the immediate vicinity of point A, the selectivity curve in Fig. 50 is steep and nearly straight. This means that when an FM signal is inducing voltage of constant amplitude but varying frequency in coil L, Fig. 49, the amplitude of the voltage built up across tuning condenser C will vary over a wide range, and the change in the amplitude of the voltage across C will be practically proportional to the change in the frequency of the voltage induced in L.

Thus a tuned circuit adjusted to a frequency somewhat higher or lower than the center frequency of an FM signal has the property of translating the frequency variations of the signal voltage induced in the coil i