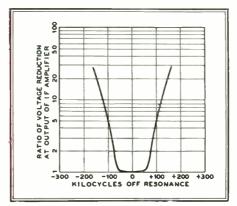

resonant at the desired signal frequency, is capable of reducing the strength of signals at the image frequency by a ratio of 50 to 1, then two independent tuned circuits of the same characteristics will reduce the image frequency signal by the ratio of 2,500 to 1.

Similarly, the use of a tuned RF amplifier stage gives valuable additional protection against interference from strong signals at the intermediate frequency, which might otherwise reach the mixer grid in sufficient strength to cause serious interference at the mixer output.

Typical RF amplifier circuits are shown at the left of the circuit diagrams of Fig. 52. The input transformer T<sub>1</sub> in each case is designed to permit the use of a dipole antenna for picking up signals. The low impedance input winding matches the



FIG. 53. TYPICAL CHARACTERISTIC OF IF CIRCUIT IN FM RECEIVER

low impedance line from the dipole, so that efficient transfer of signal energy to the tuned input circuit will be obtained.

A low-loss coil is employed in the tuned circuit and in view of the high frequencies involved, it is especially important to use short leads between the coil, condenser and tube. The tuned input circuit should be carefully shielded from the remainder of the receiver. A direct lead should be employed between the low-potential terminals of the coil and condenser, instead

ity. The tube chosen should be one which has low input capacity and high RF resistance between the grid and cathode. Acorn and button type pentodes are especially suitable because of their high gain, low input capacity and short leads to