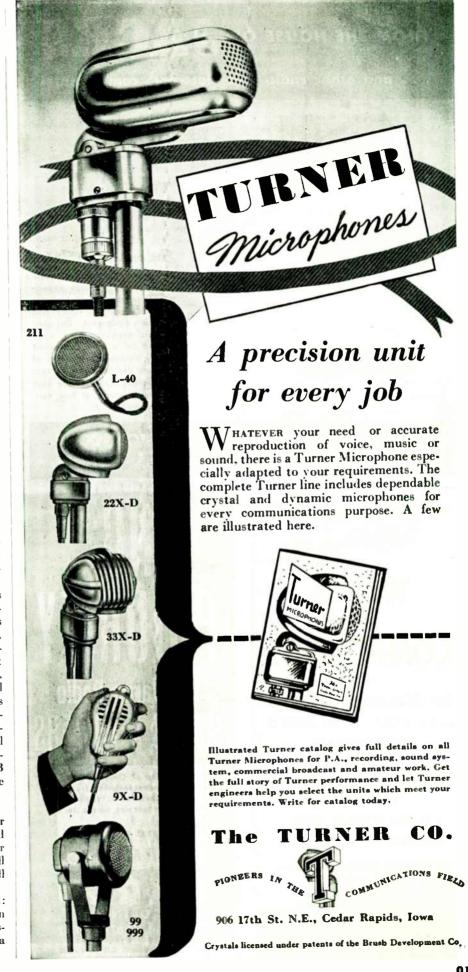

nts are available. and that the use of labor and facilities will not interfere with the war effort. It is doubtful, however, that many authorizations will be issued during the third quarter of this year, but military cutbacks will result in an increasing number of authorizations in the fourth quarter. WPB now expects that 1,000,000 sets will be produced by the end of January, 1946.

FCC Plans \* Meanwhile, Chairman Porter has promised that present regulations and standards of good engineering practice for FM, television, and facsimile stations will be revised and brought up to date with all possible speed.

A bulletin issued on June 29th stated: "The Commission expects to confer at an early date with representatives of industry groups with the view to scheduling a

(CONTINUED ON PAGE 92)









(CONTINUED FROM PAGE 91)

meeting sometime in July of all interested parties to formulate the industry's proposals for rules and standards.

"It has been the consistent aim of the Commission from the very beginning of this proceeding to reach a decision in time to permit the industry to prepare to move ahead the moment that manpower and materials became available.

"Companies which will manufacture FM receivers should build the sets to cover the entire band from 88 to 108 mc. This will make possible the expansion of FM in the event facsimile is ultimately located in the 400-mc. region and vacates the band of 106 to 108 mc. Also, if the public is to enjoy the full capabilities of FM, manufacturers must build receivers which will reject undesired signals and noise up to one-half the