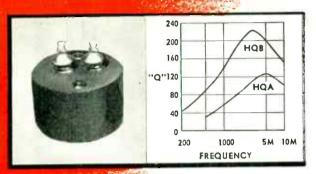

#### HQA AND HQB HIGH Q INDUCTORS

This series of toroid wound high stability inductors are available from 5 Mhy. to 2 Hys. Voltage stability is excellent, hum pickup is very low. Temperature effects are negligible. HQA units 1-13/16" in diameter by 1-3/16" high