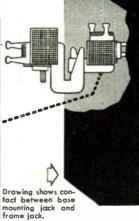

Under side of the mounting base, shown below, illustrates the wiring and three 24 point base connectors. The bayonet slots shown on the side of the base are locked into protruding frame pins, allowing the base connectors to be aligned with the frame connectors. This also provides a mechanical mounting of the assembly and relieves any stress on the connectors.

The 24 point jacks shown are made of nickel silver and make a firm friction contact with the frame jack. Insulation between jacks is linen base bakelite which provides good mechanical and electrical characteristics.