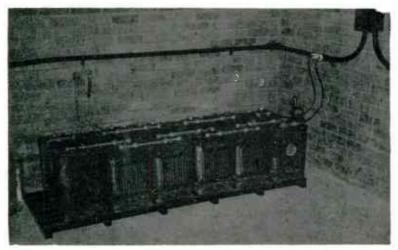

FIG. 3. STORAGE BATTERIES FOR THE 24-VOLT POWER SUPPLY

major part of the area to be served, and to increase the power of the projected FM relay transmitters for talking to the cars to 50 watts. Then they would fill in the areas which do not have fixed station coverage.