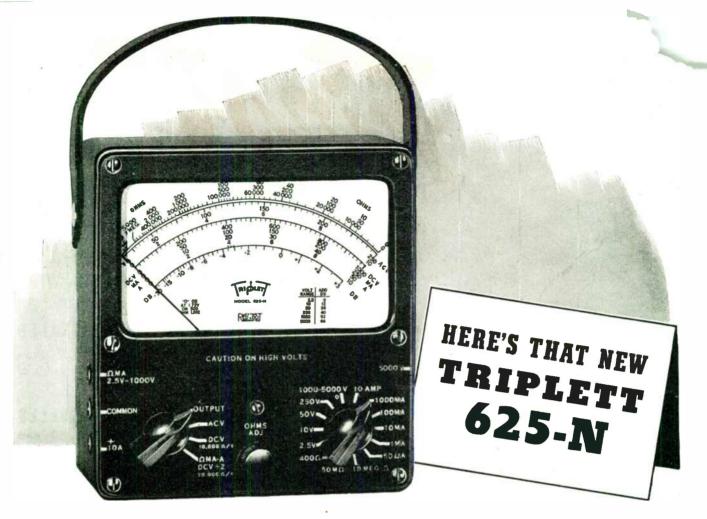

rers get together to decide the broad specifications. For example: Are you going to transmit only photographs and fingerprints, or will you also use typewritten messages? Will you want to receive facsimile in the patrol cars, or will it be limited to point-to-point service? And will you want to transmit facsimile alternately or simultaneously with speech from your present transmitters, or will you want separate transmitters and receivers?

These and other questions of practice and policy will not be settled for you by the FCC. They will not urge you to use facsimile at all. You must determine your own needs, and then ask the FCC for what you want

Some state or large city police department will probably pioneer with facsimile just as Connecticut did with 2-way FM.

(CONTINUED ON PAGE 85)



### LONG SCALE, WIDE RANGE VOLT-OHM-MILLIAMMETER

#### DOUBLE SENSITIVITY D. C. VOLT RANGES

0-1.25-5-25-125-500-2500 Volts,

at 20,000 ohms per volt for greater accuracy on Television and other high resistance D.C. circuits.

0-2.5-10-50-250-1000-5000 Volts, at 10,000 ohms per volt.

#### A. C. VOLT RANGES

0-2.5-10-50-250-1000-5000 Volts, at 10,000 ohms per volt.

#### **OHM-MEGOHMS**

0-400 ohms (60 ohms center scale) 0-50,000 ohms (300 ohms center scale) 0-10 megohms (60,000 ohms center scale)

### DIRECT READING OUTPUT LEVEL DECIBEL RANGES

-30 to +3, +15, +29, +43, +55, +69 DB

TEMPERATURE COMPENSATED CIRCUIT FOR ALL CURRENT RANGES D.C. MICROAMPERES 0-50 Microamperes, at 250 M.V.

#### D. C. MILLIAMPERES

0-1-10-100-1000 Milliamperes, at,250 M.V.

#### D. C. AMPERES

0-10 Amperes,