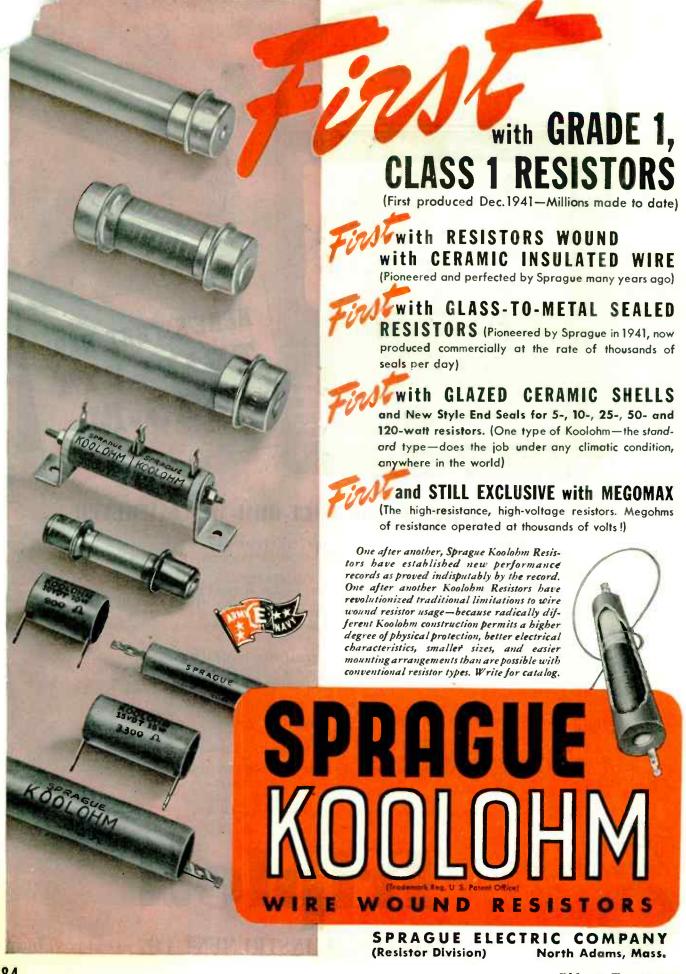

ROAMPERES 0-50 Microamperes, at 250 M.V.

#### D. C. MILLIAMPERES

0-1-10-100-1000 Milliamperes, at,250 M.V.

#### D. C. AMPERES

0-10 Amperes, at 250 M.V.

#### **OUTPUT READINGS**

Condenser in series with A.C. Volts for output readings.

#### ATTRACTIVE COMPACT CASE

Size:  $2\frac{1}{2}$ " x  $5\frac{1}{2}$ " x 6". A readily portable, completely insulated, black, molded case, with strap handle. A suitable black, leather carrying case (No. 629) also available, with strap handle.

#### LONG 5" SCALE ARC

For greater reading accuracy on the Triplett RED • DOT Lifetime Guaranteed meter.

#### SIMPLIFIED SWITCHING CIRCUIT

Greater ease in changing ranges.

Write for descriptive folder giving full technical details



Triplett

STANDARDS ARE SET BY

ELECTRICAL INSTRUMENT CO. BLUFFTON, OHIO



#### WHAT'S NEW THIS MONTH

(CONTINUED FROM PAGE 82)

Frequency assignments will be issued on an experimental basis, as was the case initially with FM. Then, when practical experience indicates the permanent place for facsimile in police communications, the FCC will be ready to formulate rules for its use throughout the Nation.

Lieut. Basil Cutting, in charge of the New Hampshire State Police radio system, told me some interesting things about his ideas for using facsimile. I'll pass them

on to you:

At the present time, when a suspect is picked up in New Hampshire, it may be necessary to hold him until his fingerprints can be checked at headquarters in Concord, where such records are kept. If the mails are used, this requires two days in most instances, although the actual checking at