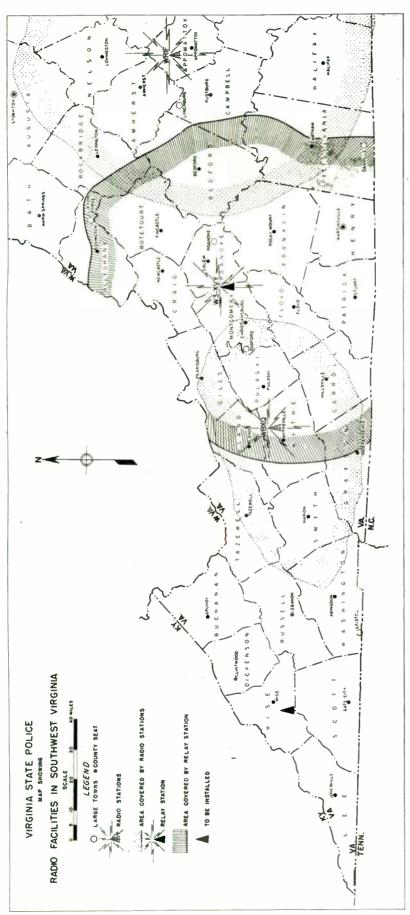

### Installations Which Fill in Areas Not Covered by Main Stations of the Virginia State Police System

BY WILLIAM M. LEE\*

N THE summer of 1943, the Virginia Department of State Police had 5 fixed AM stations for communication with cars patrolling a total area of 40,000 square miles. Four of these were 1-kw. transmitters, while the fifth had an output of 360 watts. We were trying to cover some 30,000 square miles in the western and south-western portions of the State with 3 of our 1-kw. transmitters, despite the fact that about 17,000 square miles were very mountainous. One of these stations, at Wytheville, near the center of the map in Fig. 2, located in the center of the most mountainous part of the whole territory, was intended to cover 10,000 square miles.

Thorough study of topographical maps indicated that the right solution of the conditions would be 2-way unattended, automatic repeater stations to relay transmissions from the fixed stations to the cars, and from the cars to the fixed stations. Accordingly, sites were selected for the proposed repeaters, and actual field tests at these sites were conducted from the fall of 1943 until late spring in 1944.

Commercial power facilities were not available at any of the locations selected.

<sup>\*</sup>Radio Engineer, Dept. of State Police, Radio Division, Richmond, Pa.

This indicated the use of wind-driven generators for current supply. Inquiries to the U.S. Weather Bureau and the National Park Service brought the information that sufficiently high average wind velocity would be available at each site. By using wind-driven generators, we could eliminate the need for carrying gasoline to these remote locations, as would be necessary if we relied on engine-driven generators.

Preliminary FM Tests \* In the summer of 1944, a contract was awarded Link Radio Corporation for the installation of 3 automatic relay stations, complete with wind-driven generators and storage batteries. These relays would pick up the car signals on 35.78 mc., and transmit to the corresponding main stations on 116.55 mc. We also decided to plan the relay installations so they could be made to operate 2-way, later, picking up the main stations on a high frequency (it is now expected that we shall use a channel between 152 and 162 mc. or else a channel in one of the shared television bands) and retransmitting to the cars on their frequency of 35.78 mc.

After these tests were completed, we felt confident that the sites selected would be satisfactory for the relay installations. Contracts were then awarded for buildings to house the equipment at each location. The design of the buildings, as shown in Fig. 1, follows closely that used by the Telephone Company to house their long-lines repeater equipment, except for the special roof construction necessary to support the tower for the wind-driven generator.

FIG. 3. STORAGE BATTERIES FOR THE 24-VOLT POWER SUPPLY

major part of the area to be served, and to increase the power of the projected FM relay transmitters for talking to the cars to 50 watts. Then they would fill in the areas which do not have fixed station coverage.

stations, thus completing the circuit.

This suggestion was acceptable to the Virginia Department of State Police, and the relay installations were so designed.

The First FM Relay \* The first of our relays,

FIG. 4. THE 35.78-MC. FM RECEIVER AND 116.55-MC. TRANSMITTER. THE 2-WAY UNITS WILL FILL CENTER SPACE

the one on Poor Mountain, in Montgomery County, is now in operation, and is illustrated here.

Because of the severe weather at the projected mountain-top locations during the winter months, work could not be