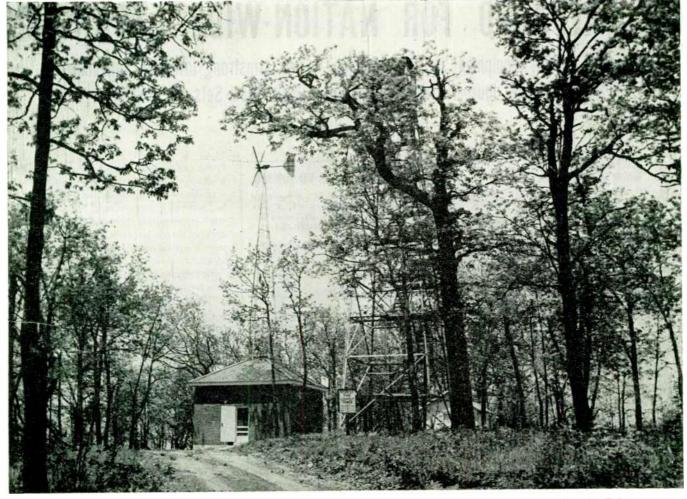

(CONTINUED ON PAGE 89)

FIG. 1. WINCHARGER AND EMERGENCY ENGINE-DRIVEN GENERATOR POWER THIS REMOTE FM RELAY INSTALLATION

After these tests were completed, we felt confident that the sites selected would be satisfactory for the relay installations. Contracts were then awarded for buildings to house the equipment at each location. The design of the buildings, as shown in Fig. 1, follows closely that used by the Telephone Company to house their long-lines repeater equipment, except for the special roof construction necessary to support the tower for the wind-driven generator.