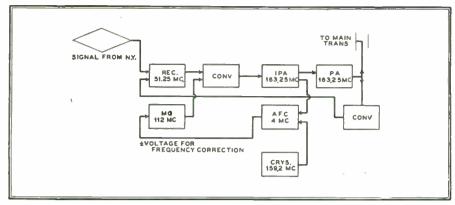

### FM PREPARED FOR NATION-WIDE EXPANSION

### Licensees Rushing Equipment for 88—108 Mc.—New Armstrong Invention Announced—Milwaukee Journal Promises Programs Before New Sets Are Ready

BY MILTON B. SLEEPER

WHOLE train of events was set in mo-A tion when, following the FCC's final allocation of frequencies for 44 to 108 me., on June 27th, leaders in radio manufacturing and broadcasting moved quickly to make their final postwar preparations. Two factors have built up a tremendous force behind FM. One is Major Armstrong's high standing among engineers and the confidence and popularity which he enjoys among executives who are willing to back his judgment. The other is the four-year battle with the FCC which started in 1941 with the investigation of newspaper radio-ownership and concluded with the FCC hearing on June 20th and 21st. This fight has put behind FM a campaign of publicity and promotion unequalled in the history of radio. And now, having proved every claim made for its superiority over AM by service to our Armed Forces in the European and Pacific theatres of war, FM is ready to capitalize on that publicity as it is readied for expansion at home in the fields of communications and broadcasting.

Here is a summary of what has already taken place since the announcement of the allocations listed above:

FM Licensees \* Accepting the arbitrary attitude of the FCC as a challenge to expand FM quickly on a national scale, licensed manufacturers of receivers and transmitters met in New York City at the Waldorf-Astoria on July 6th to coordinate their engineering plans and thinking, to the end that listeners may enjoy the full benefits of 15,000-cycle programs and FM's noise-reducing capabilities.

Also invited were FM consultants C. M. Jansky of Jansky & Bailey, and Comdr. Paul A. de Mars of Wilmotte Laboratories.

Thus, FM will get under way with transmitters and receivers designed as correlated parts of a single system. This is n sharp contrast to AM practice, under which transmitters and receivers have been designed as if they were unrelated parts of independent services, as a result of which AM reception has been progressively debased.