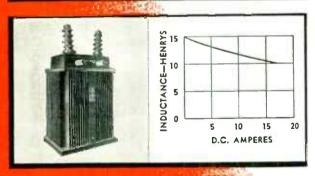

#### POWER SUPPLY INDUCTORS

UTC supplies power supply components for every type of application, ranging from a one-third ounce reactor, which measures %" x 7/16" x 3/4", to the 10,000 pound, broadcast station, plate supply reactor, illustrated.