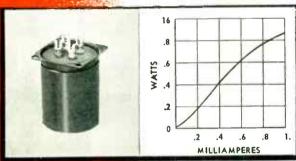

#### SENSITIVE SATURABLE INDUCTORS

UTC Saturable Inductors cover a wide range of application for magnetic amplification and control. These units are supplied to specific requirements. The curve shown illustrates a high sensitive type, showing DC saturation vs. AC watts into load.