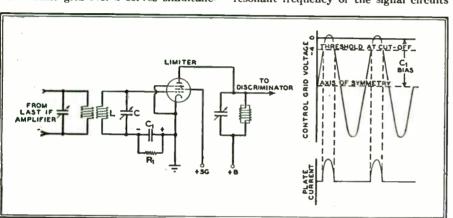

r condenser in the tuned signal input circuit should not affect the oscillator frequency.

The output voltage of the oscillator should be as large as possible without overloading the mixer and should be fairly constant over the frequency range. In the design of the receiver, the frequency of the oscillator may be made either higher or lower than the signal frequency. Both arrangements were used in pre-war receivers.

With the oscillator frequency higher than the signal frequency, it is easier to obtain good tracking over the tuning range. In other words, it becomes possible to select coil and condenser values for the oscillator and signal circuits such that at all settings of the tuning dial the difference between the oscillator frequency and the resonant frequency of the signal circuits



FIG. 55. ONE-STAGE AMPLITUDE LIMITER CIRCUIT, SHOWING HOW GRID LEAK BIAS AL-LOWS GRID TO SWING TO ONLY A SLIGHTLY POSITIVE VALUE

ously as the oscillator anode and as a shield between oscillator grid No. 1 and signal grid No. 3. For efficient shielding, grid No. 2 must be at ground RF potential, which requires that the oscillator cathode be operated at a RF difference of potential with respect to ground, as shown.

The 6SA7 is constructed with two deflecting plates connected to grid No. 2, so arranged that they collect most of the electrons which are repelled by voltage on the signal grid, No. 3, and which would otherwise fall back toward the cathode and affect the cathode current. The plates also serve to improve the shielding effect of grid No. 2 between the signal and oscillator circu