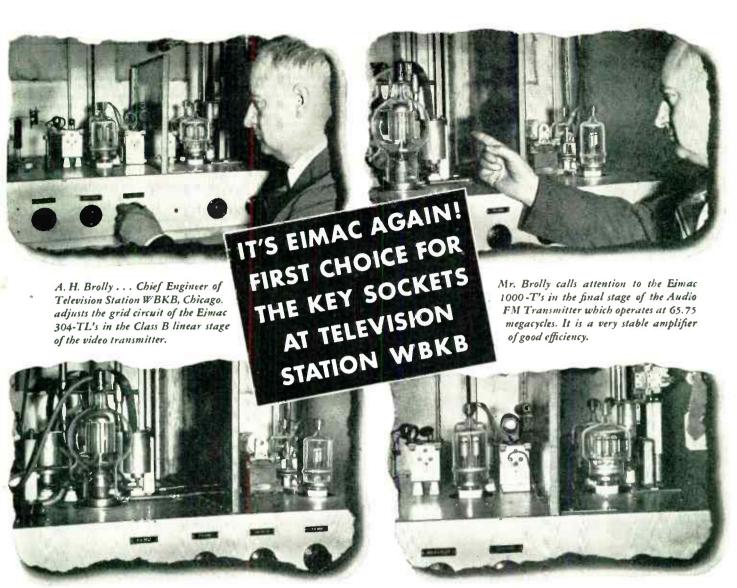

I<br>KQHN | egon Dept of Forestry<br>WF Sanders<br>Brookings<br>Dallas<br>Eugene<br>Forest Grove |     | Salem |
| KQSE                                         | Veneta                                                                               |     |       |
|                                              | Veneta                                                                               |     |       |
| KHWR                                         | Wallowa<br>Wards Butte                                                               |     |       |
|                                              | PENNSYLVAN                                                                           | AIF |       |

Commonwealth of Pennsylvania Dept of Forest & Waters Harrisburg Pa

Princeton Sharon



The video transmitter operates at 61.25 megacycles; peak power output is 4 KW which provides a television service throughout metropolitan Chicago and reaches suburbs out to 35 miles or more.

Eimac 152-T's are used in the modulated stage and 304-T's in the first Class B linear amplifier of the video transmitter,



E. F. Cawthon and W. R. Brock are operating the station which has been broadcasting television programs with the present equipment since 1942 and began operation on a commercial schedule in October, 1943.

ELECTRONIC TELESIS—fully illustrated.
Send for a copy now. The Science of
Electronics written in simple language.
You'll find it of valuable assistance in
explaining electronics to the layman.
No obligation.

Grid modulation is employed at WBKB and a broad band of frequencie