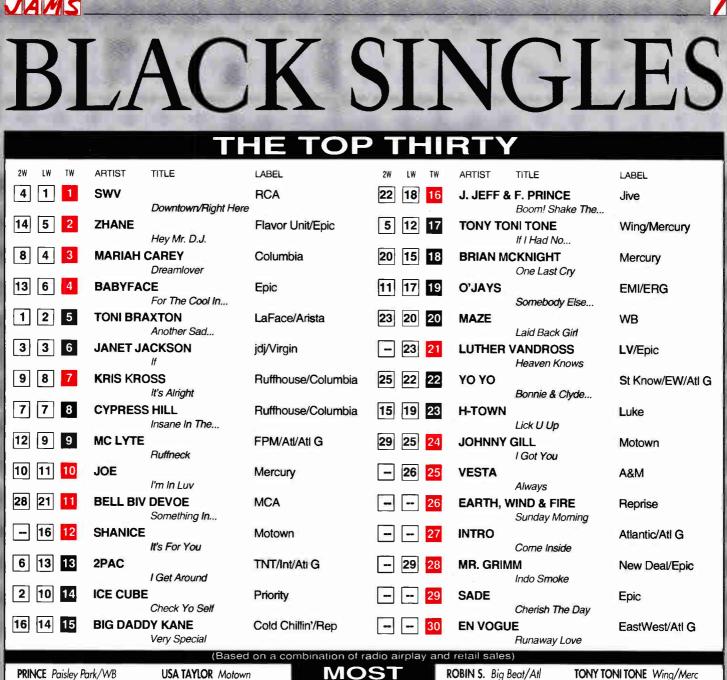

## JAMS

57

Qwest/WB recording artist Keith Washington croons "Stay In My Corner," while he kicks JAMS' resident cryogenics experiment, J.J. "Ice" Johnson out of the ring.