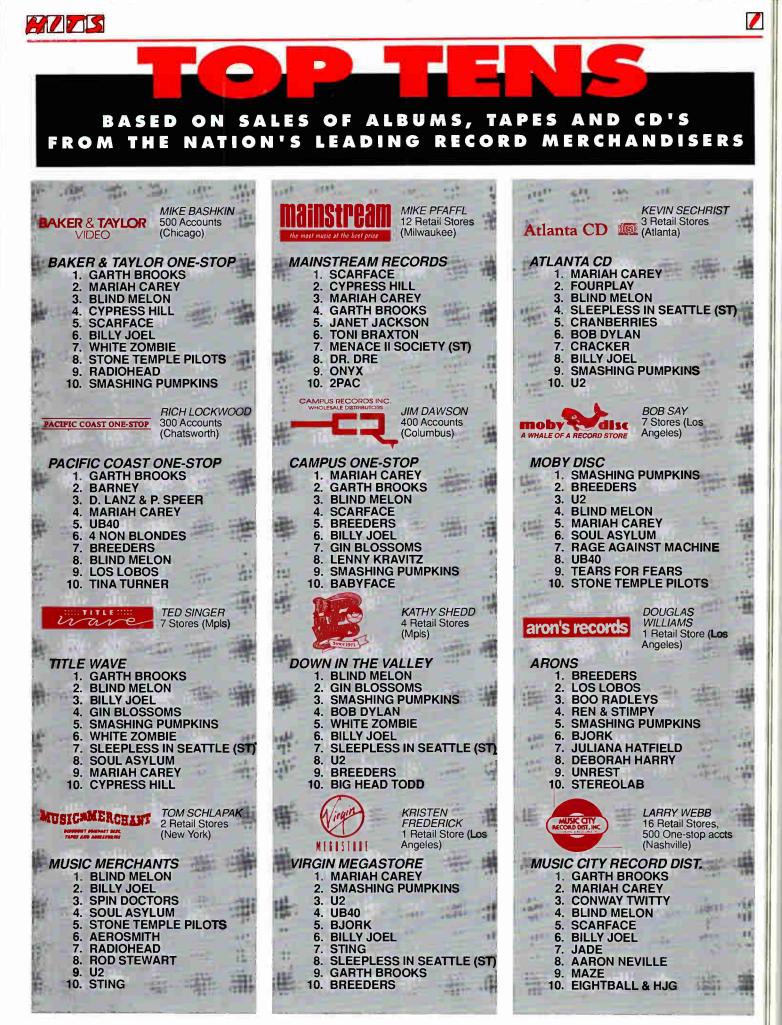

# **ALBUMS**

Garth Brooks and Mariah Carey hit the stores and leap over the pack to take the #'s 1 & 2 slots.

| Hitsbound<br>RHCP & REM.         | 24                   | Top Tens<br>Garth Brooks is back. | 71 |
|----------------------------------|----------------------|-----------------------------------|----|
| Requests<br>Here come the Gin Bl | <b>30</b><br>ossoms. | Breakouts<br>Mariah Careys on.    | 74 |
| Earpicks<br>Prince of the city.  | 38                   |                                   |    |
| Front Page                       | 13                   | Wheels & Deals                    | 37 |
| Near Truths                      | 20                   | Post Toasted                      | 43 |
| Letters                          | 22                   | Rerap                             | 73 |
| Far Truths                       | 22                   | Wavelength                        | 82 |