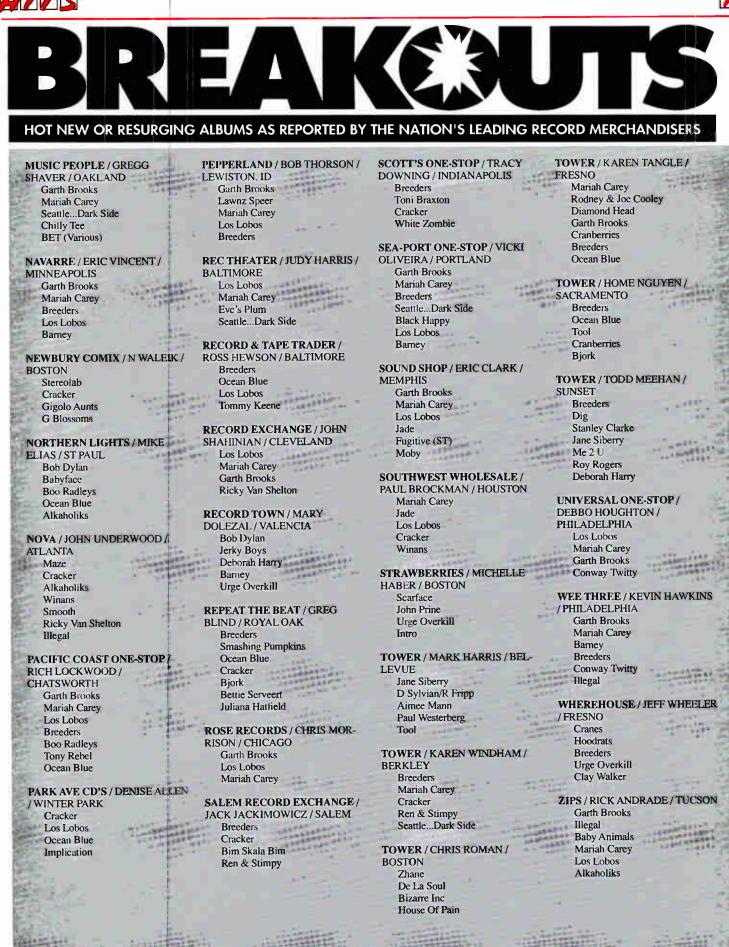

# **ALBUMS**

Garth Brooks and Mariah Carey hit the stores and leap over the pack to take the #'s 1 & 2 slots.

| Hitsbound<br>RHCP & REM.         | 24                   | Top Tens<br>Garth Brooks is back. | 71 |
|----------------------------------|----------------------|-----------------------------------|----|
| Requests<br>Here come the Gin Bl | <b>30</b><br>ossoms. | Breakouts<br>Mariah Careys on.    | 74 |
| Earpicks<br>Prince of the city.  | 38                   |                                   |    |
| Front Page                       | 13                   | Wheels & Deals                    | 37 |
| Near Truths                      | 20                   | Post Toasted                      | 43 |
| Letters                          | 22                   | Rerap                             | 73 |
| Far Truths                       | 22                   | Wavelength                        | 82 |