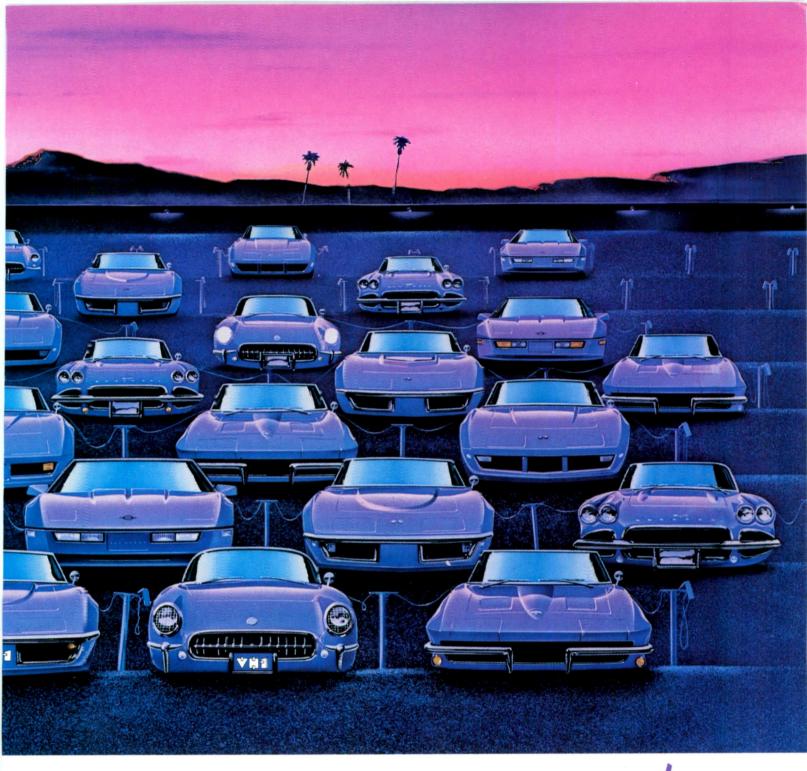

## Which Corvette<sup>®</sup> is your favorite? Win the VH-1 Corvette Collection and then decide.

Since 1953, Chevrolet has made 36 different models of the classic American sports car. And for 36 years the Baby Boomer generation has been thrilled. But with so many cool cars to pick from, how could anyone choose a favorite?

Well, VH-1 is going to make it easy. Call 1-900-773-4VH1\* You'll be eligible to win the VH-1 Corvette Collection. That's right. As unbelievable as it sounds, VH-1 will award the entire set of dream cars to *one* winner! Call today. Because the only thing better than owning one Corvette is owning all 36.