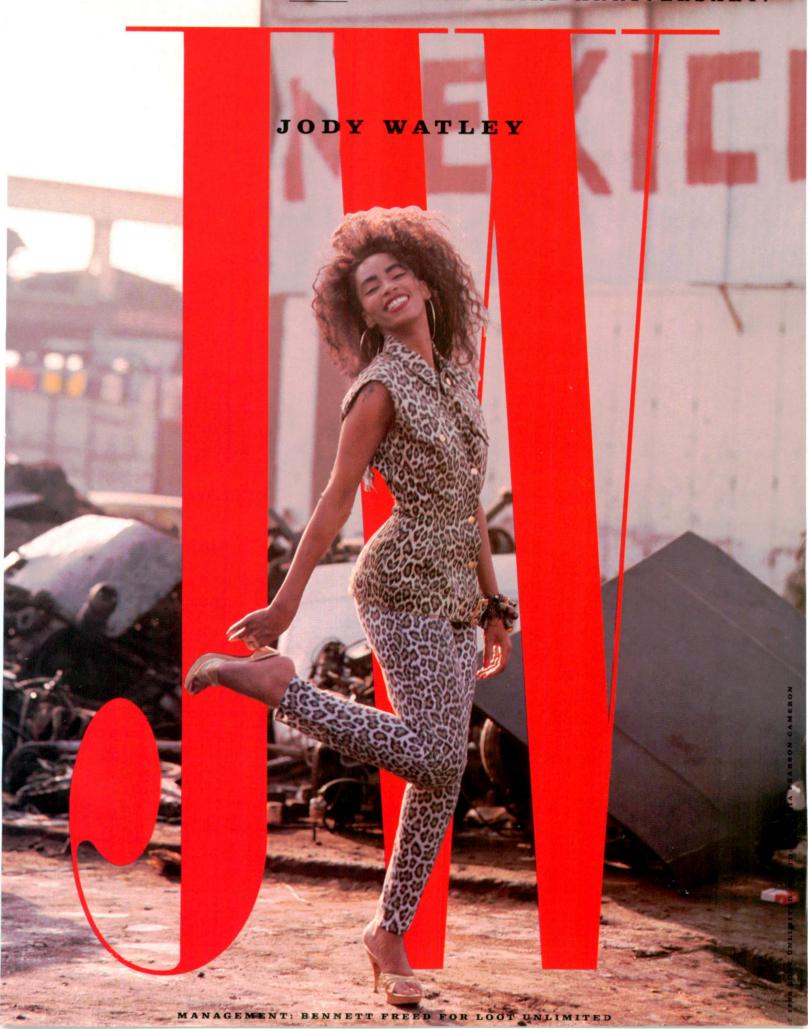

#### Making The Scene At Clive's Bash WTG Hatched

As usual, Clive Davis' annual pre-Grammy bash was a starstudded affair, with tons of heavies making the scene. Here's Clive with Kenny G and Sugar Ray Leonard making the same fist he's had to make in every other picture he's been in. Moments later, Kenny turned to the boxer and asked the immortal question: "Did you ever wonder what happens to the massive globs of spit that I empty from my saxophone? Whoa champ, just asking." (Ed Note: Aren't you ashamed for reading as far as you have?)