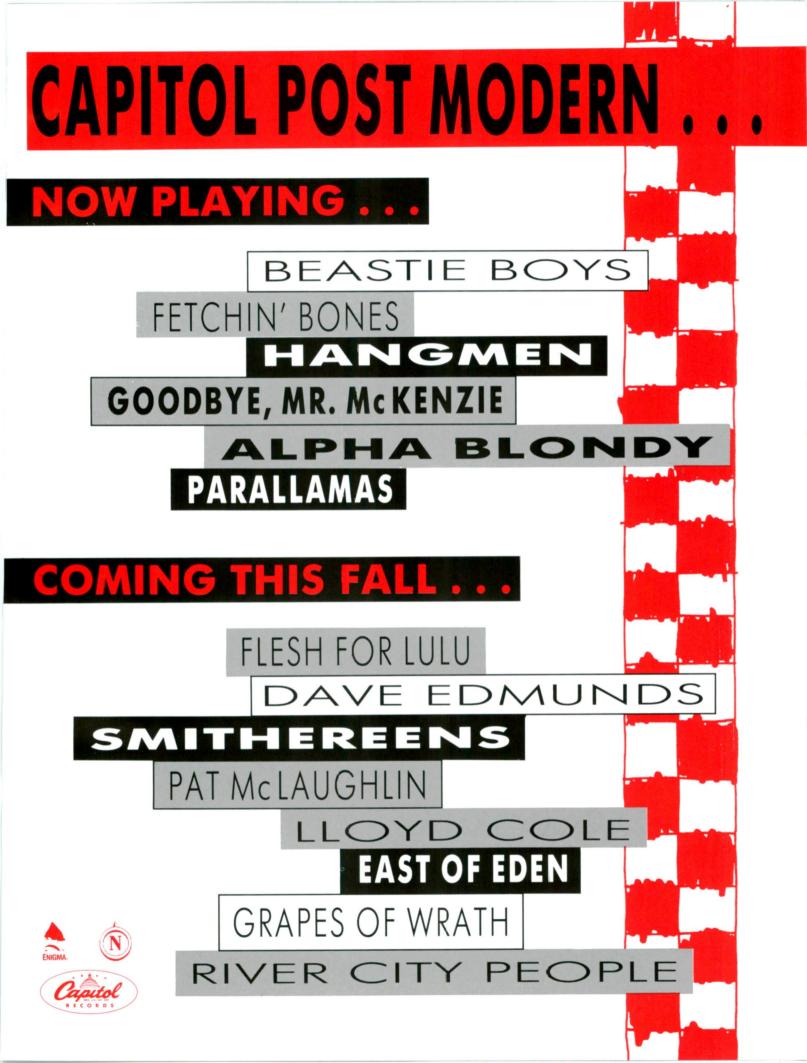

## POST MODERN BREAKTHROUGHS 19

The last 12 months have been a boom period for the Post Modern world. We take a serious look at the artists who have helped transform the music marketplace.

During the past 12 months, the "Post Modern" marketplace was bombarded with an exciting assortment of fresh new music from a growing number of progressive, important new acts. Without question, the artists profiled on the following pages have been instrumental in changing today's musical marketplace while altering the atmosphere at radio, retail and at the labels themselves, opening up avenues never before available. The past 12 months have seen monumental growth in the Post Modern world — the cutting edge artists spotlighted throughout this issue are the real reason why.