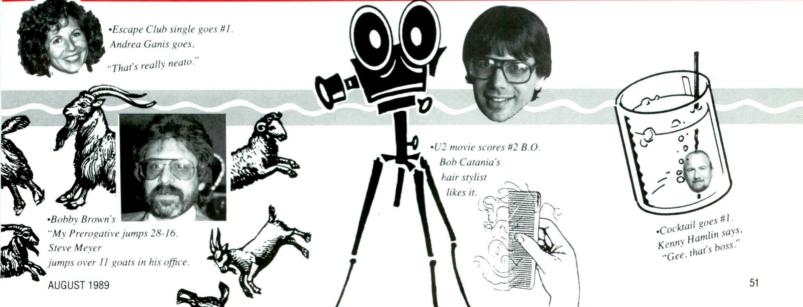

#### Issue 109, September 26, 1988

•U2's "Desire" debuts at #45. Bob Catania tips his hair stylist.

# OCTOBER

•Bon Jovi LP debuts at #1. An overwhelmed Dick Asher screams,

•Siouxsie

& The Banshees 20 #1 Post Modern.

"That's good."

Issue 110, October 3, 1988

### Hey, Three Years In The Toilet Is No Fun And Games

Butch Waugh asks, "What's a Wildcard Pick?"

DECEMBER

•Will To Power goes #1. Polly Anthony goes, "Gee, that's nice."

•REM goes #1 Post Modern.

HITS THIRD ANNIVERSARY ISSUE

•Tone Loc's "Wild Thing" explodes.

ENIGMATICALLY YOURS,