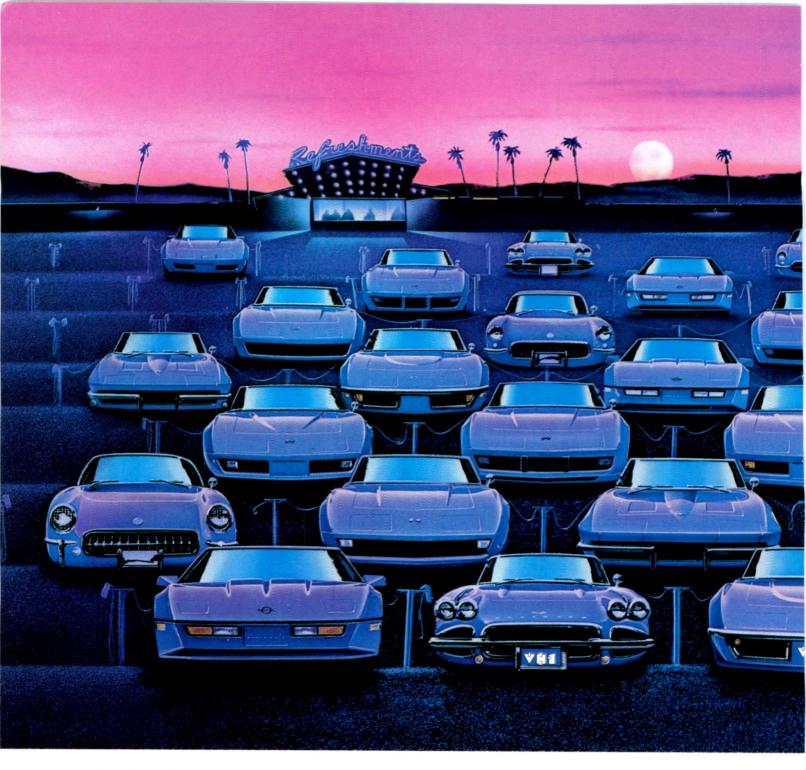

## Which Corvette<sup>®</sup> is your favorite? Win the VH-1 Corvette Collection and then decide.

Since 1953, Chevrolet has made 36 different models of the classic American sports car. And for 36 years the Baby Boomer generation has been thrilled. But with so many cool cars to pick from, how could anyone choose a favorite?

Well, VH-1 is going to make it easy. Call 1-900-773-4VH1\* You'll be eligible to win the VH-1 Corvette Collection. That's right. As unbelievable as it sounds, VH-1 will award the entire set of dream cars to *one* winner! Call today. Because the only thing better than owning one Corvette is owning all 36.

If you have VH-1, watch for more details. And if you don't have VH-1, call your local cable operator and ask them why not.

VH-1 CORVETTE COLLECTION (OFFICIAL RULES) 1 NO PURCHASE RECESSARY 2. There are three easy methods of entry and all afterd an equal opportun ty/to win. (a) Call the 24-hour "900" number announced on VH-1 beginning August 12, 1989 from a Buch-tone phone. Eachcall will cost \$2.00. Callers will be required to enter their phone numbers and social security numbers of (a) Maily your request for a foll-three 800. Call the 24 hour "900" number announced on VH-1 beginning August 12, 1989 from a Buch-tone phone. Eachcall will cost \$2.00. Callers will be required to enter their phone numbers and social security numbers of (b) Maily your request for a foll-three 800. Covert and social entry blinks must be hand cyntemic. Entries that are printed by machine or otherwose mechanically reproduced are unacceptable. Sector BWKLDPE to VH-1 CORVET E could be the social entry blink must be hand cyntemic. Entries that are printed by machine or otherwose mechanically reproduced are unacceptable. Sector BWKLDPE to VH-1 CORVET E could be the social entry blink must be hand cyntemic. Entries that are printed by machine or otherwose mechanically reproduced are unacceptable. Sector BWKLDPE to VH-1 CORVET E could be the social will be added by Machine and the social entry blink must be analed cyntem entry blink must be analed cyntem social entry blink must be analed cyntem social entry blink must be analed by Machine social entry blink method within that perind. Since the resolute and must be analed by Machine entry blink must be entry blink