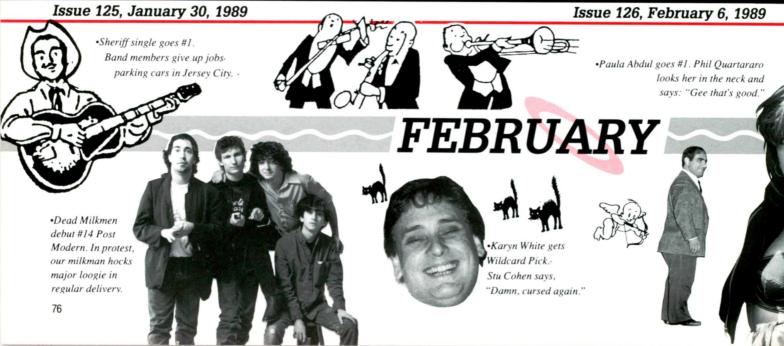

#### Issue 109, September 26, 1988

•U2's "Desire" debuts at #45. Bob Catania tips his hair stylist.

# OCTOBER

•Bon Jovi LP debuts at #1. An overwhelmed Dick Asher screams,

•Siouxsie

& The Banshees 20 #1 Post Modern.

"That's good."

Issue 110, October 3, 1988

### Hey, Three Years In The Toilet Is No Fun And Games

Butch Waugh asks, "What's a Wildcard Pick?"

DECEMBER

•Will To Power goes #1. Polly Anthony goes, "Gee, that's nice."

•REM goes #1 Post Modern.

HITS THIRD ANNIVERSARY ISSUE

•Tone Loc's "Wild Thing" explodes.

ENIGMATICALLY YOURS,