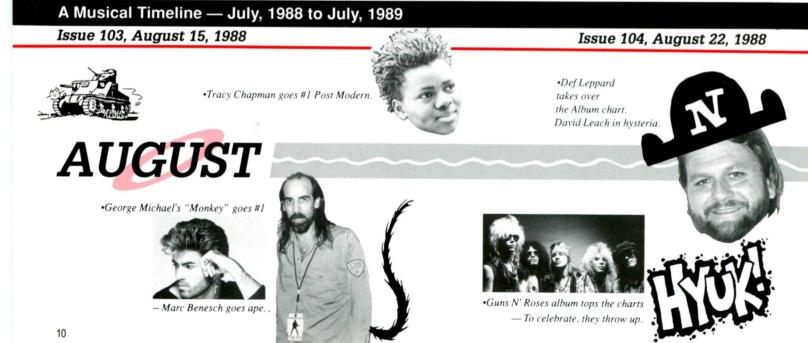

## TOP 50 ALBUMS OF THE YEAR

Guns N' Roses shoot to the top, as Def Leppard's "Hysteria" checks in at #2 after hitting #4 on last year's (!!) Top 50.

# OCTOBER

•Bon Jovi LP debuts at #1. An overwhelmed Dick Asher screams,

•Siouxsie

& The Banshees 20 #1 Post Modern.

"That's good."

Issue 110, October 3, 1988