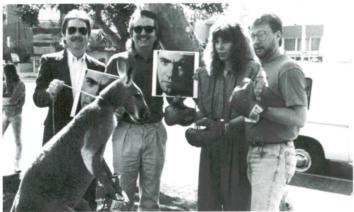

# Marsupial Tortured Main Mann Issue 115, November 7, 1988:

What's the best way to incur the wrath of animal right activists while sexually arousing the entire staff of a sleazy trade publication? Easy — bring a kangaroo to HITS', which is exactly what Columbia's Bob Garland (1) and Greg Phifer (second from 1) did one very nightmarish morning. That's HITS' Senior Editor Toni Profera trying to determine exactly what it is that's slowly rising from the pouch, as Senior Broadcast Editor Mike Murphy's face reflects the pain of a man confronted by a kangaroo he once left at a Motel 6 in Beaumont, Texas. (Ed Note: If you throw this rag away now, we won't tell anyone you were reading it. )