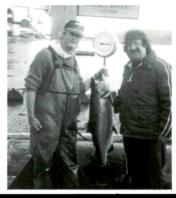

#### Tom Poses With A Dead Fish

That's CAA's music ruler **Tom Ross** (r) hanging someplace that's very nice, with some guy with an accent like the ones on "Newhart," and a big ol' **fish** he nailed. Not content to endure preparation time, the pair sucked that puppy up right there and then. Remember folks: at HITS, we like **fish**.