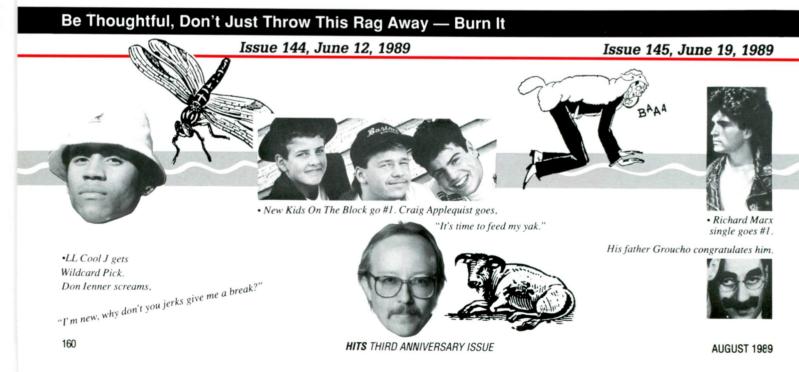

### Hey, Three Years In The Toilet Is No Fun And Games

Butch Waugh asks, "What's a Wildcard Pick?"

DECEMBER

•Will To Power goes #1. Polly Anthony goes, "Gee, that's nice."

•REM goes #1 Post Modern.

HITS THIRD ANNIVERSARY ISSUE

•Tone Loc's "Wild Thing" explodes.

ENIGMATICALLY YOURS,