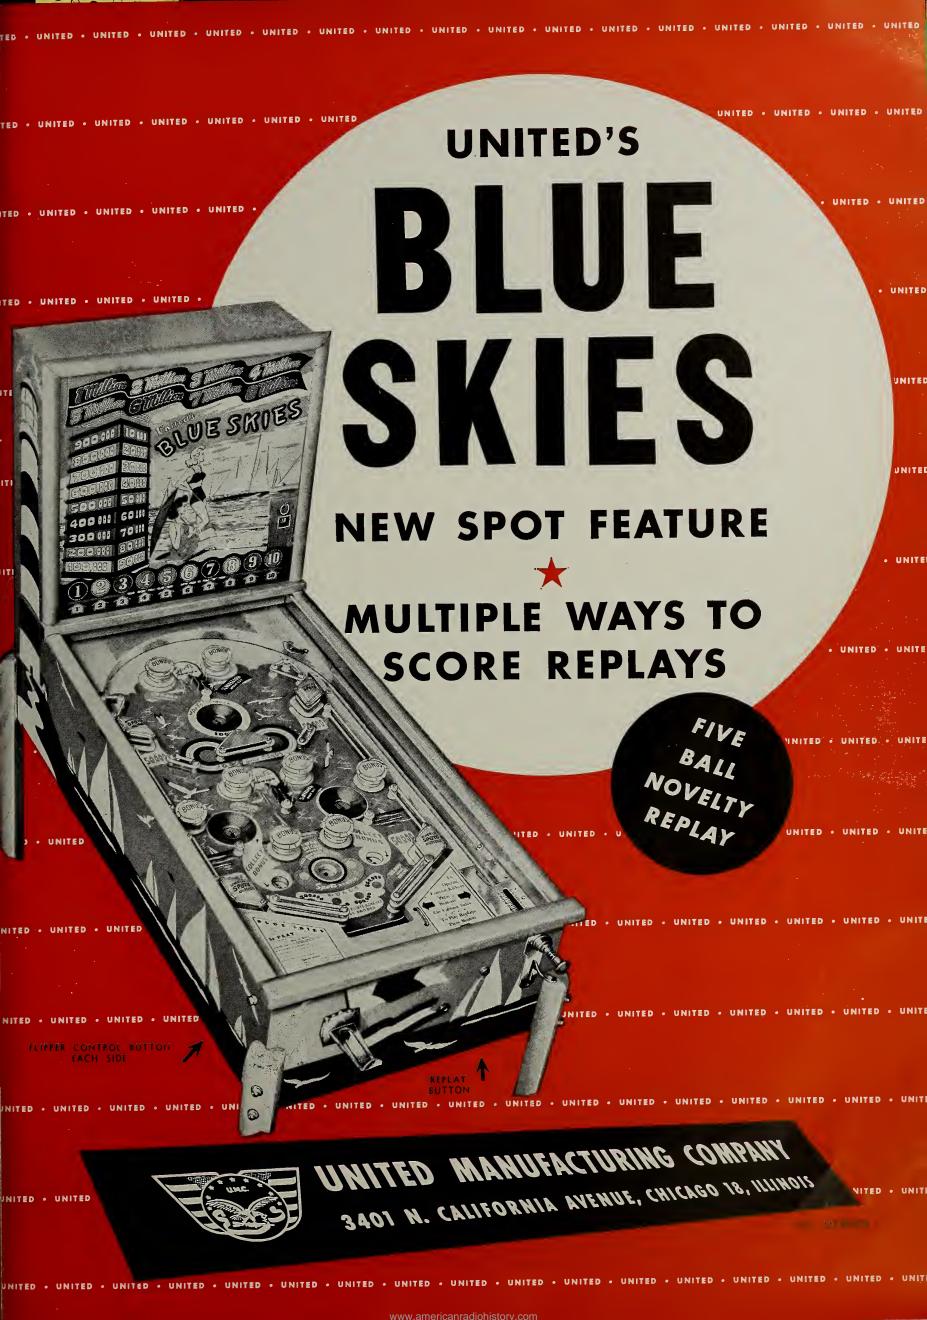

| 120.00                   |  |  |  |
| WATING                                                                                                              |                          |  |  |  |

### WATLING

| 5c Rolatop '48 9  | 0.00         |       |
|-------------------|--------------|-------|
| 5c Rolatop '46 4  | 0.00         | 60.0  |
| 10c Rolatop '46 5 | 0.00         | 79.5  |
| 25c Rolatop 6     | 0.00         | 95.0  |
| 50c Rolatop14     | 5.00         | 289.5 |
| 5c Club Bell 6    |              | 95.0  |
| 10c Club Bell 7   | <b>5.0</b> 0 | 125.0 |
| 25c Club Bell 14  | 5.00         | 185.0 |

### **BUCKLEY**

| c | Criss | Crosse | <br>220.00 |  |
|---|-------|--------|------------|--|
|   |       | Crosse |            |  |