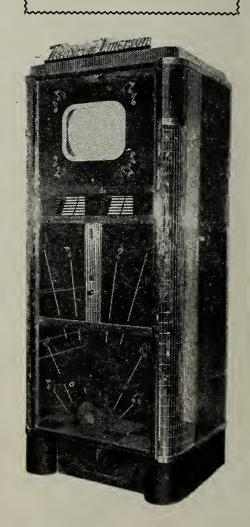

# Aireon Presents Coronet

TELEVISION

### Coronet Controls TV

Operating through the CORONET or its wall-boxes, the new AIREON television cabinet features the RCA "Eye-Witness" picture synchronizer exclusively. The AIREON designed cabinets harmonize with the CORONET. When video is in operation, customers buy audio, at the rate of 3 minutes for 5¢, by inserting coins in the CORONET or wall boxes. An indicator placed above the video screen serves as a constant play reminder.

Location-owner controls the television receiver and decides whether CORONET'S speaker system will carry music or television sound.

### Another Aireon/First!

Here's the answer to your prayers, Mr. Operator . . . AIREON'S amazing combination of television and automatic music . . . opening the way to the greatest profits you've ever had!

One or the other of this sensational twosome will always be in operation—bringing in a continuous "take"—pulling in customers as never before. This is the money-making team that meets all competition . . . and wins, right before your eyes!

And you, Mr. Location - owner: You'll pack in capacity crowds—but those fellows who want a "free show" will have to pay to hear. You have music or television at your control . . . but either way the customer keeps paying—and coming back for more.

### 2 Models Available

You may not have television yet—so the CORONET is also available without the television unit . . . However, since most areas will have television schedules within a short time, operators are advised to inquire about the new AIREON unit as early as possible. Be the first operator in your locality to have CORONETS with television. It's the chance of a lifetime—don't miss it! Get the whole story from your AIREON representative, or write the factory direct today!