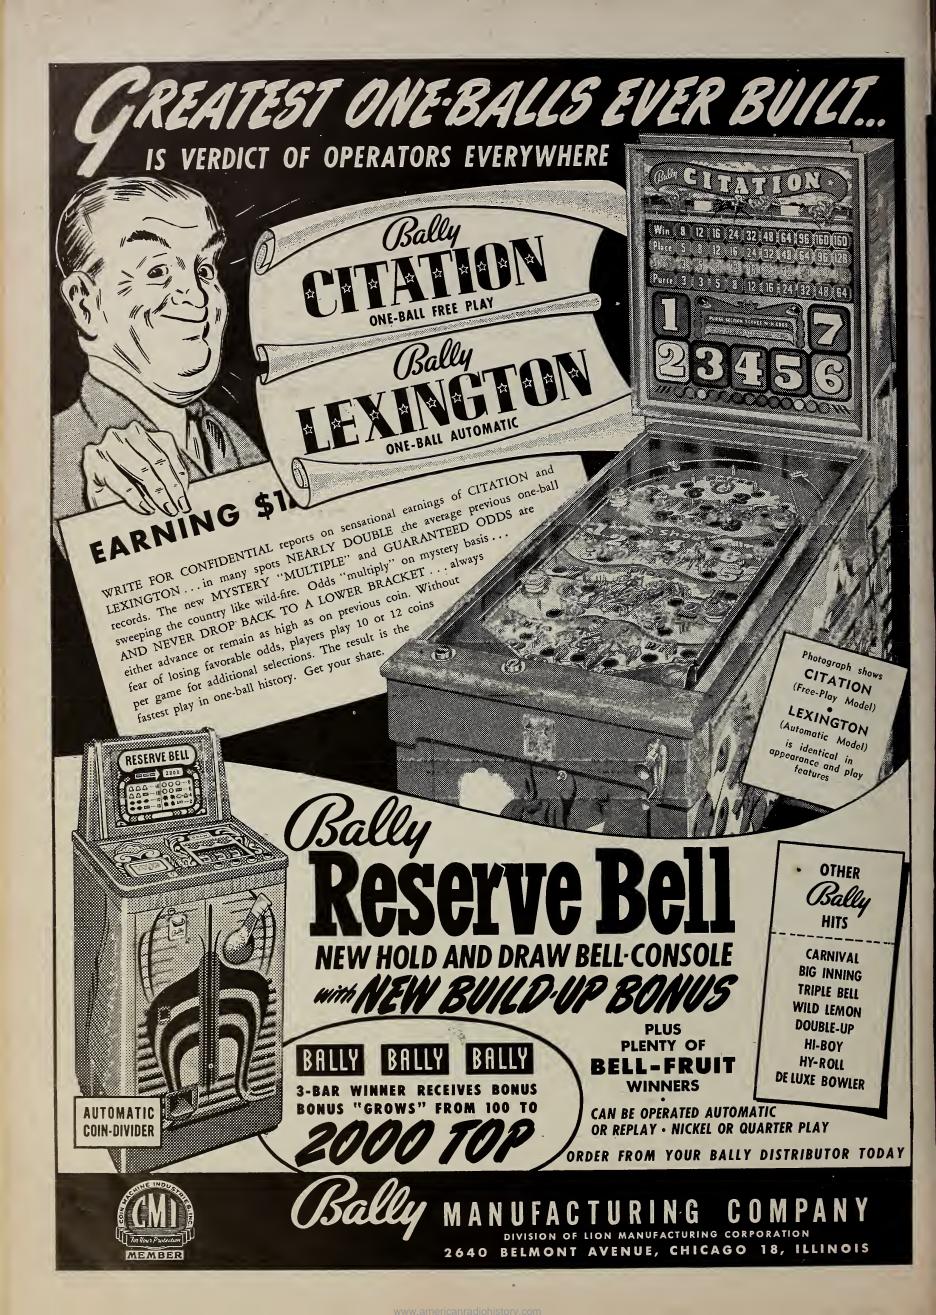

| 120.00                   |  |  |  |
| WATING                                                                                                              |                          |  |  |  |

### WATLING

| 5c Rolatop '48 9  | 0.00         |       |
|-------------------|--------------|-------|
| 5c Rolatop '46 4  | 0.00         | 60.0  |
| 10c Rolatop '46 5 | 0.00         | 79.5  |
| 25c Rolatop 6     | 0.00         | 95.0  |
| 50c Rolatop14     | 5.00         | 289.5 |
| 5c Club Bell 6    |              | 95.0  |
| 10c Club Bell 7   | <b>5.0</b> 0 | 125.0 |
| 25c Club Bell 14  | 5.00         | 185.0 |

### **BUCKLEY**

| c | Criss | Crosse | <br>220.00 |  |
|---|-------|--------|------------|--|
|   |       | Crosse |            |  |