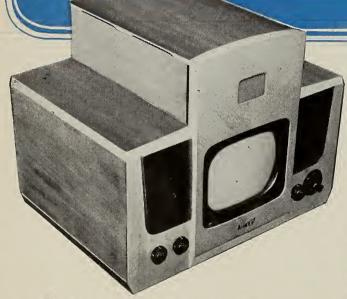

# Aireon Presents Coronet

TELEVISION

### Coronet Controls TV

Operating through the CORONET or its wall-boxes, the new AIREON television cabinet features the RCA "Eye-Witness" picture synchronizer exclusively. The AIREON designed cabinets harmonize with the CORONET. When video is in operation, customers buy audio, at the rate of 3 minutes for 5¢, by inserting coins in the CORONET or wall boxes. An indicator placed above the video screen serves as a constant play reminder.

Location-owner controls the television receiver and decides whether CORONET'S speaker system will carry music or television sound.

### Another Aireon/First!

Here's the answer to your prayers, Mr. Operator . . . AIREON'S amazing combination of television and automatic music . . . opening the way to the greatest profits you've ever had!

One or the other of this sensational twosome will always be in operation—bringing in a continuous "take"—pulling in customers as never before. This is the money-making team that meets all competition . . . and wins, right before your eyes!

And you, Mr. Location - owner: You'll pack in capacity crowds—but those fellows who want a "free show" will have to pay to hear. You have music or television at your control . . . but either way the customer keeps paying—and coming back for more.

### 2 Models Available

You may not have television yet—so the CORONET is also available without the television unit . . . However, since most areas will have television schedules within a short time, operators are advised to inquire about the new AIREON unit as early as possible. Be the first operator in your locality to have CORONETS with television. It's the chance of a lifetime—don't miss it! Get the whole story from your AIREON representative, or write the factory direct today!