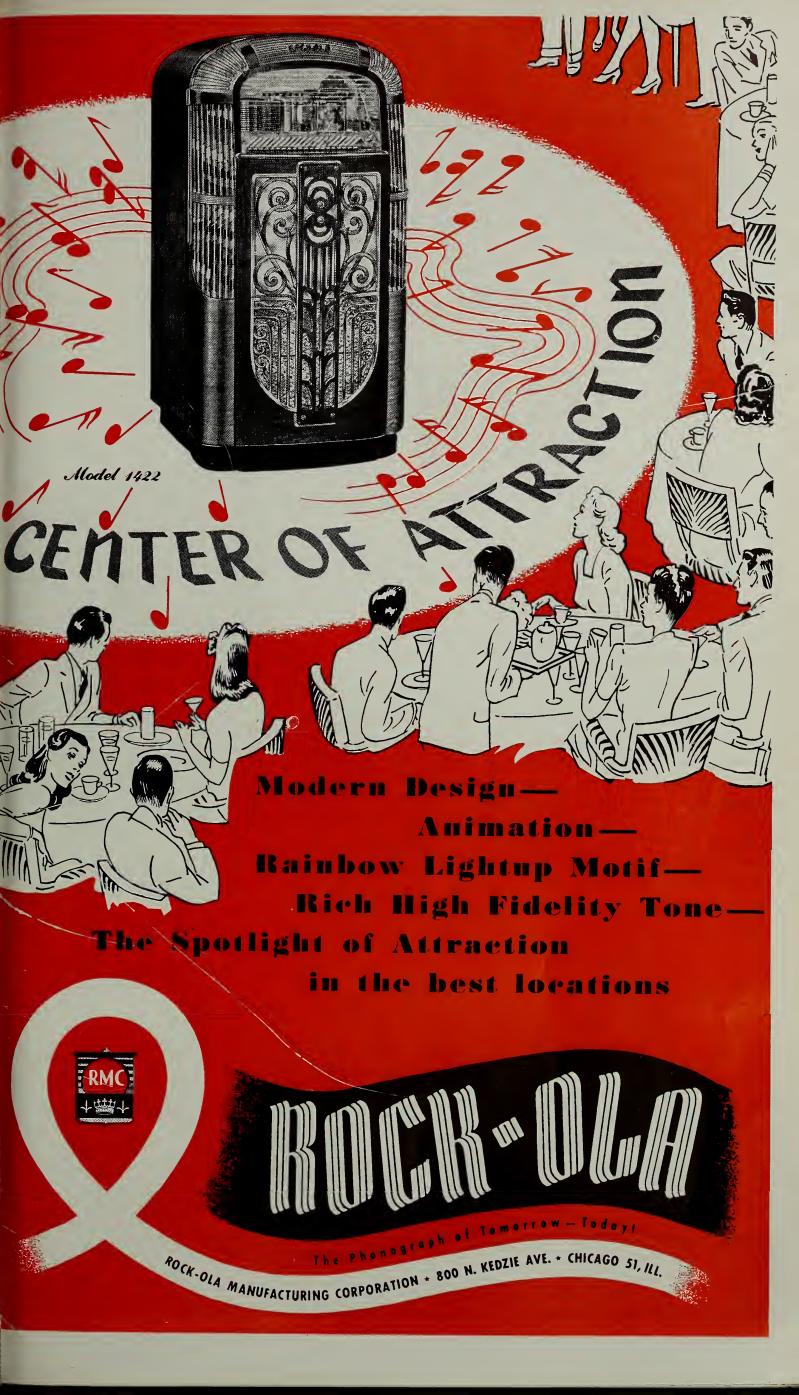

|         |





First of all, there has never been anything in music merchandising that can compare with the take from Solotone Individual Music Systems. This is because you install many Solotone boxes in each location. Any one of these Solotone boxes takes the place of an automatic. From then on you multiply profits.

Secondly, every Solotone box—exclusively—has two coin slots—one for nickels and one for dimes. The nickels pay off plenty, but every operator knows that the dimes are the real gravy take. With Solotone this extra take from dimes can be as much as 30% more than the nickels alone.

You win double with Solotone. Cash in today. Phone or wire us NOW for details.

## S O L O T O N E CORPORATION

2311 W. Pico Blvd., Los Angeles, Calif.



## OLD FAVORITE BELL APPEAL PLUS NEW HOLD AND DRAW FEATURE

# Ballys DRAW BELL

All the flashy come-hither of the old familiar golden bells and bright red cherries! All the excitement and suspense of three spinning reels! *Plus* the new second-spin feature... designed to insure extra thrills to the player and extra profits to you! That's Bally's new post-war console... DRAW BELL!

Plenty of winners pop up on the first spin . . . insuring steady repeat play. And every miss comes so close to a winner that players can't resist a second spin . . . which results in an extra coin in the cash-box. For example, bars on the outside reels and a cherry in the middle . . . who wouldn't play a second coin to hold the bars and spin the center reel again? Practically every non-winner line-up has the "m