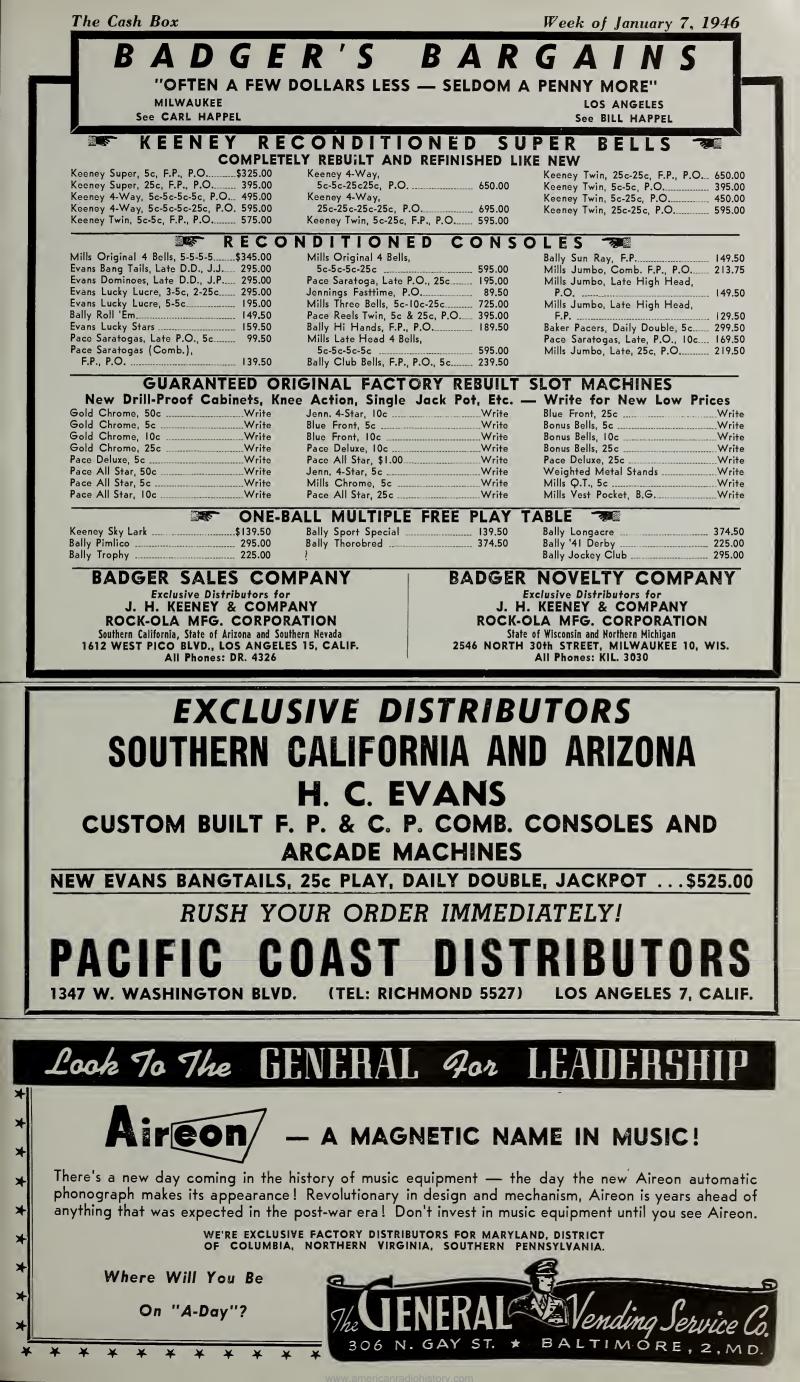

|
| 1 Rock-Ola World Series                                                                                                                                                     |
| 1 Rock-Ola World Series                                                                                                                                                     |
| 1 Rock-Ola World Series\$85.00<br>4 Keeney Anti-Air craft Guns -<br>Brown and Black Cabinets, ea.40.00<br>CLOSE OUT-2 NEW BOWLING LEAGUES \$150.00<br>M.A. POLLARD COMPANY. |
| 1 Rock-Ola World Series                                                                                                                                                     |





Proudly Present

> he New Cushion Action Super De Luze" CLUB CHIEF"soon ready for our production line. Here's real quality-quieter action-many improvements that mean long life and assured revenue. The Super De Luxe "CLUB CHIEF" is custom-built with all new parts by Jennings' Master Craftsmen - winners of the Army-Navy "E" for precision work on Radar. The Super De Luxe "CLUB CHIEF" has beauty too! Its sparkling, illuminated front out-classes them all.

ANOTHER JENNINGS POST-WAR ACHIEVEMENT + CUSTOM-BUILT BY RADAR CRAFTSMEN



#### **BRONZE CHIEF**

Super De Luxe "CLUB CHIEF"

NOW on the assembly line with its ever-lasting beauty, sparkling chrome finish, bur-nished bronze, hand-rubbed walnut case with artistic trim. Quantities are limited – Demand is over-whelming – Order immediately fo