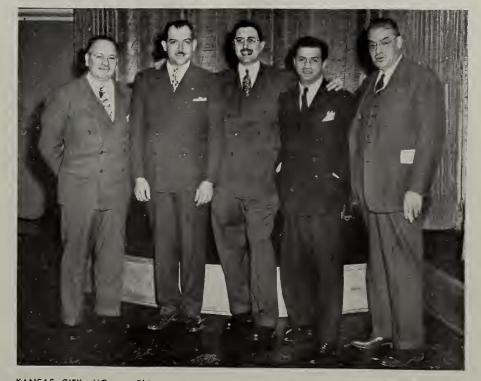

KANSAS CITY, MO. — This congenial group of cainmen who met at the Aireon display showrooms in this city are, left to right: Myrl Park, Aireon; Harold Matheny of Wichito, Kons.; R. R. (Rudy) Greenbaum, vice-president of Aireon; Irv Sandler of Des Maines, Io.; and Rolph Rigdon, Aireon regional manager.