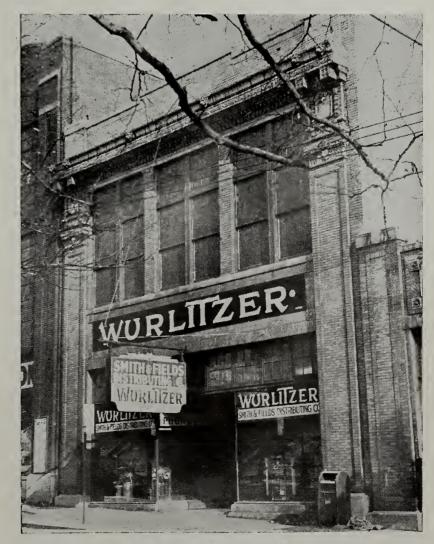

PITTSBURGH, PA. — Smith & Fields, exclusive Wurlitzer distribs with headquarters in this city, have just maved ta their new building, as pictured here, at 420 Na. Craig Street. Jackie Fields and "Rusty" Smith repart that the trade here will have the appartunity af laaking aver their new quarters during National Wurlizter Days, January 6 and 7.