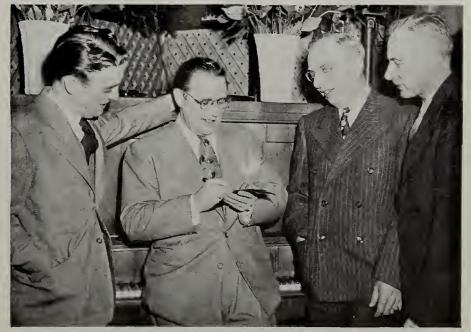

CHICAGO — Inspiration cames at the mast unexpected moments. DeWitt (Doc) Eoton, Generol Soles Monager of AMI, believes in putting the ideo on poper right awoy. Left to right: Jahn Swisher, manager af AMI Hostess Division; Doc Eoton, General Soles Manager of AMI, Poul Bleck, AMI Service Monager, and Farest Teeter, AMI Ports Monager.