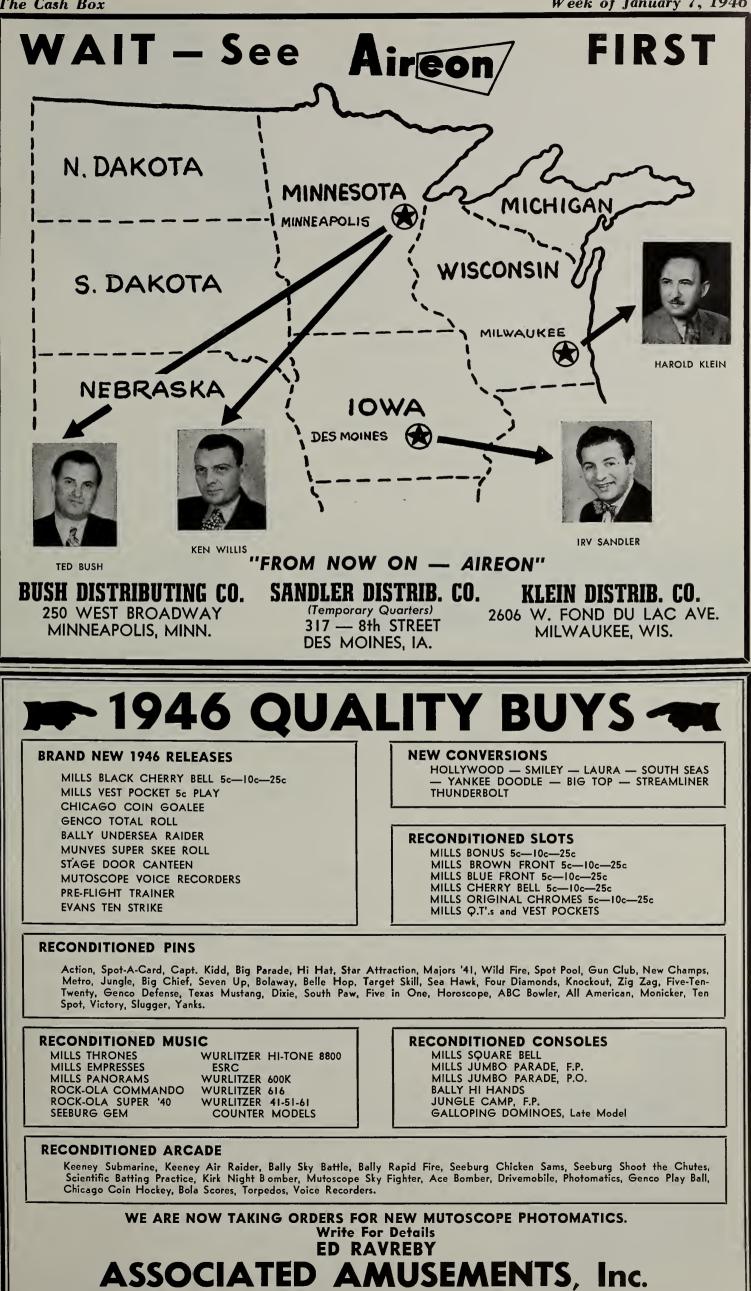

## SAILOR TO ENTER | SANDLER AND ARE **AIREON DISTRIBS**

KANSAS CITY, MO. - Announcement was made recently here by R. R. Greenbaum, Vice-President of Aireon Mfg. Corp. that Irv Sandler of Des Moines and Harold Matheny of Wichita would be the exclusive Aireon distributors in their surrounding territorites.

In making the announcement, Mr. Greenbaum said, "I'm more than pleased to see Irv and Harold climb aboard the Aireon bandwagon. They've both been good friends of mine for a long time and I couldn't ask for better representatives for our new automatic phonograph."

Present at the Radio and Phonograph Division offices with Sandler and Matheny were Ralph Rigdon, Regional Sales Manager for the Aireon organization and Myrl Park, District Sales Manager. The men all agreed that country-wide interest in Aireon's new electronic automatic phonograph is becoming greater every day and were greatly enthused by their trip through the company's factories and plants.

An unexpected but very welcome arrival before the meeting closed was Capt. "Pete" Rigdon, son of Ralph Rigdon. Capt. Rigdon expects to become just plain "Pete" before long with his discharge from the Army.

KANSAS CITY, MO. — This congenial group of cainmen who met at the Aireon display showrooms in this city are, left to right: Myrl Park, Aireon; Harold Matheny of Wichito, Kons.; R. R. (Rudy) Greenbaum, vice-president of Aireon; Irv Sandler of Des Maines, Io.; and Rolph Rigdon, Aireon regional manager.