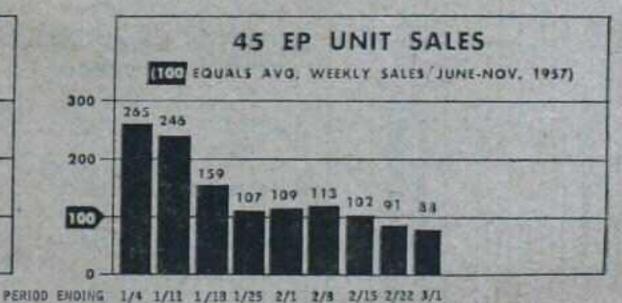

# RECORD SALES IN RETAIL STORES

As Measured Against Average Weekly Sales, June November, 1957

BASED ON THE BILLBOARD NYU SCHOOL OF RETAILING CONTINUING NATIONAL STUDY OF RETAIL RECORD SALES

# Usual Spring Pattern Taking Shape

By TOM NOONAN

Record sales for the current period (week ending March 1) dropped slightly below the previous week's mark and are now 6 per cent below the "par" line.

Speed - wise, all but 78 r.p.m. again eased downward. This slight decline in unit sales for the other three speeds started three weeks ago. However, the normal sales curve for the spring season of each year follows this very same pattern.