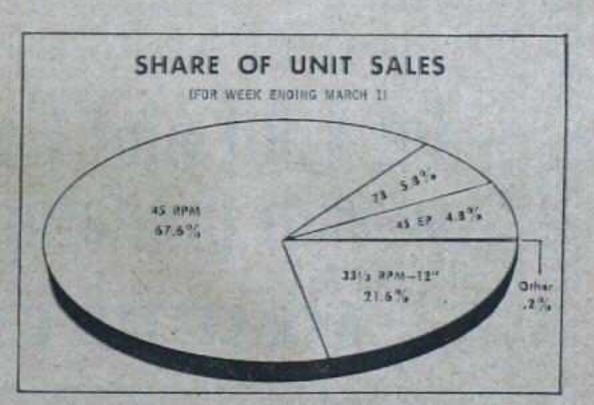

45 singles unit sales are still the only speed holding its head above par. This speed has shown the slightest drop and continues to strengthen its hold in the share of the dollar market. It is at 38.4 per cent this week as compared to 37.2 per cent last week and 36.2 per cent the week before.

The most significant drop has taken place in the 33½ r.p.m.-12" unit sales. This speed has fallen from 19 per cent (19 per cent above par) for the period ending February 8 to 89 per cent for the current period, a drop of approximately 30 per cent. This has, of course, be m reflected in the Share of Dollar Market chart. Currently at 53.1 per cent, this speed had registered 55.3 per cent last week and 58 per cent the week previous.

Studying this current pattern, it is easy to see that the dealer's dollar volume is being affected even if his over-all unit sales are holding up.

TOTAL UNIT RECORD SALES (ALL TYPES)

PERIOD EMDINE 1/4 1/11 1/18 1/25 2/1 2/8 2/15 2/22 5/1