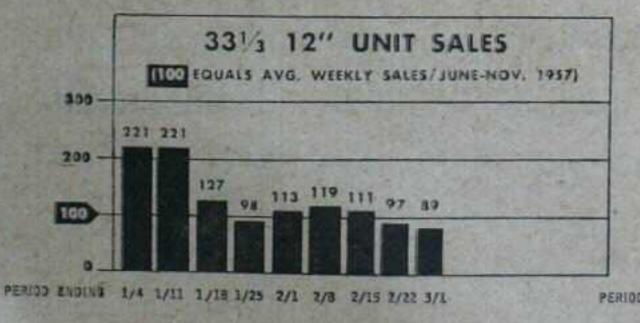

# RECORD SALES IN RETAIL STORES

As Measured Against Average Weekly Sales, June November, 1957

BASED ON THE BILLBOARD NYU SCHOOL OF RETAILING CONTINUING NATIONAL STUDY OF RETAIL RECORD SALES

# Usual Spring Pattern Taking Shape

By TOM NOONAN

Record sales for the current period (week ending March 1) dropped slightly below the previous week's mark and are now 6 per cent below the "par" line.

Speed - wise, all but 78 r.p.m. again eased downward. This slight decline in unit sales for the other three speeds started three weeks ago. However, the normal sales curve for the spring season of each year follows this very same pattern.

The most significant drop has taken place in the 33½ r.p.m.-12" unit sales. This speed has fallen from 19 per cent (19 per cent above par) for the period ending February 8 to 89 per cent for the current period, a drop of approximately 30 per cent. This has, of course, be m reflected in the Share of Dollar Market chart. Currently at 53.1 per cent, this speed had registered 55.3 per cent last week and 58 per cent the week previous.