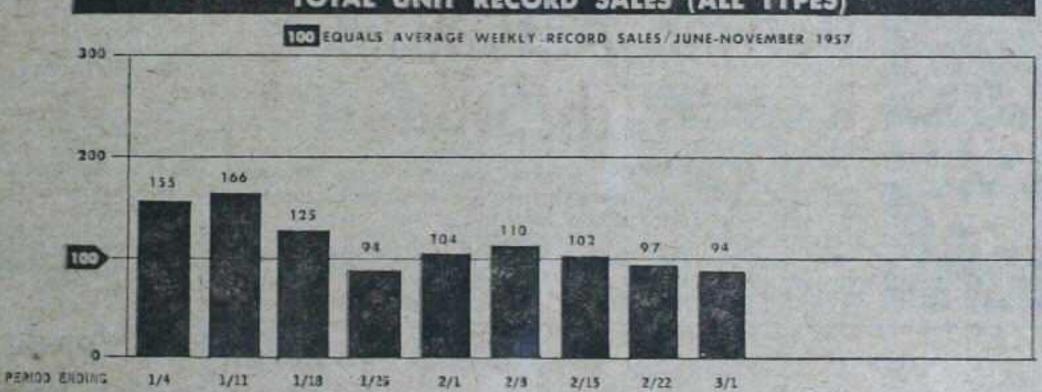

# RECORD SALES IN RETAIL STORES

As Measured Against Average Weekly Sales, June November, 1957

BASED ON THE BILLBOARD NYU SCHOOL OF RETAILING CONTINUING NATIONAL STUDY OF RETAIL RECORD SALES

# Usual Spring Pattern Taking Shape

By TOM NOONAN

Record sales for the current period (week ending March 1) dropped slightly below the previous week's mark and are now 6 per cent below the "par" line.

Speed - wise, all but 78 r.p.m. again eased downward. This slight decline in unit sales for the other three speeds started three weeks ago. However, the normal sales curve for the spring season of each year follows this very same pattern.

78 r.p.m.'s again went up and are now at a point just 39 per cent below the par line. At their lowest point this year they were 76 per cent below and while the other speeds are falling slightly, 78's seem to be going in the opposite direction. Aside from dealers unloading this speed, this patter is odd in view of the price increase instituted at the beginning of the year.

45 singles unit sales are still the only speed holding its head above par. This speed has shown the slightest drop and continues to strengthen its hold in the share of the dollar market. It is at 38.4 per cent this week as compared to 37.2 per cent last week and 36.2 per cent the week before.

The most significant drop has taken place in the 33½ r.p.m.-12" unit sales. This speed has fallen from 19 per cent (19 per cent above par) for the period ending February 8 to 89 per cent for the current period, a drop of approximately 30 per cent. This has, of course, be m reflected in the Share of Dollar Market chart. Currently at 53.1 per cent, this speed had registered 55.3 per cent last week and 58 per cent the week previous.

Studying this current pattern, it is easy to see that the dealer's dollar volume is being affected even if his over-all unit sales are holding up.

TOTAL UNIT RECORD SALES (ALL TYPES)

PERIOD EMDINE 1/4 1/11 1/18 1/25 2/1 2/8 2/15 2/22 5/1