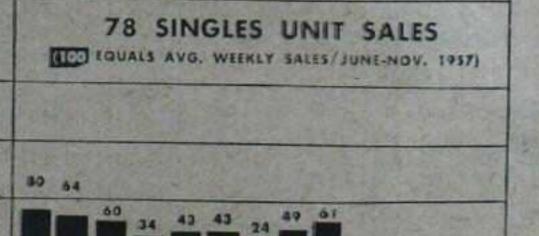

# RECORD SALES IN RETAIL STORES

As Measured Against Average Weekly Sales, June November, 1957

BASED ON THE BILLBOARD NYU SCHOOL OF RETAILING CONTINUING NATIONAL STUDY OF RETAIL RECORD SALES

# Usual Spring Pattern Taking Shape

By TOM NOONAN

Record sales for the current period (week ending March 1) dropped slightly below the previous week's mark and are now 6 per cent below the "par" line.

Speed - wise, all but 78 r.p.m. again eased downward. This slight decline in unit sales for the other three speeds started three weeks ago. However, the normal sales curve for the spring season of each year follows this very same pattern.

78 r.p.m.'s again went up and are now at a point just 39 per cent below the par line. At their lowest point this year they were 76 per cent below and while the other speeds are falling slightly, 78's seem to be going in the opposite direction. Aside from dealers unloading this speed, this patter is odd in view of the price increase instituted at the beginning of the year.