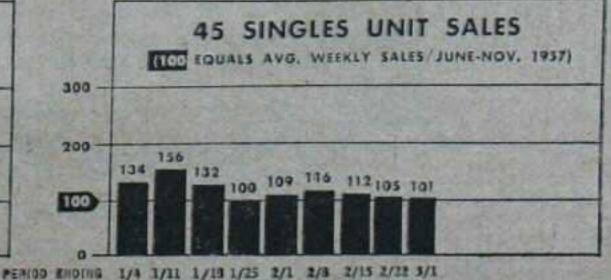

# RECORD SALES IN RETAIL STORES

As Measured Against Average Weekly Sales, June November, 1957

BASED ON THE BILLBOARD NYU SCHOOL OF RETAILING CONTINUING NATIONAL STUDY OF RETAIL RECORD SALES

# Usual Spring Pattern Taking Shape

By TOM NOONAN

Record sales for the current period (week ending March 1) dropped slightly below the previous week's mark and are now 6 per cent below the "par" line.

Speed - wise, all but 78 r.p.m. again eased downward. This slight decline in unit sales for the other three speeds started three weeks ago. However, the normal sales curve for the spring season of each year follows this very same pattern.

45 singles unit sales are still the only speed holding its head above par. This speed has shown the slightest drop and continues to strengthen its hold in the share of the dollar market. It is at 38.4 per cent this week as compared to 37.2 per cent last week and 36.2 per cent the week before.