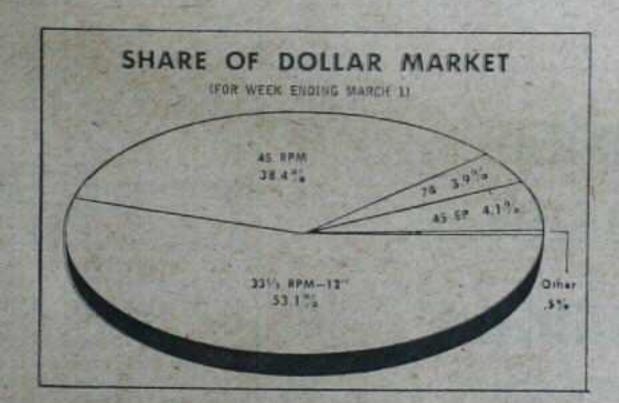

45 singles unit sales are still the only speed holding its head above par. This speed has shown the slightest drop and continues to strengthen its hold in the share of the dollar market. It is at 38.4 per cent this week as compared to 37.2 per cent last week and 36.2 per cent the week before.

The most significant drop has taken place in the 33½ r.p.m.-12" unit sales. This speed has fallen from 19 per cent (19 per cent above par) for the period ending February 8 to 89 per cent for the current period, a drop of approximately 30 per cent. This has, of course, be m reflected in the Share of Dollar Market chart. Currently at 53.1 per cent, this speed had registered 55.3 per cent last week and 58 per cent the week previous.

Studying this current pattern, it is easy to see that the dealer's dollar volume is being affected even if his over-all unit sales are holding up.

TOTAL UNIT RECORD SALES (ALL TYPES)

PERIOD EMDINE 1/4 1/11 1/18 1/25 2/1 2/8 2/15 2/22 5/1