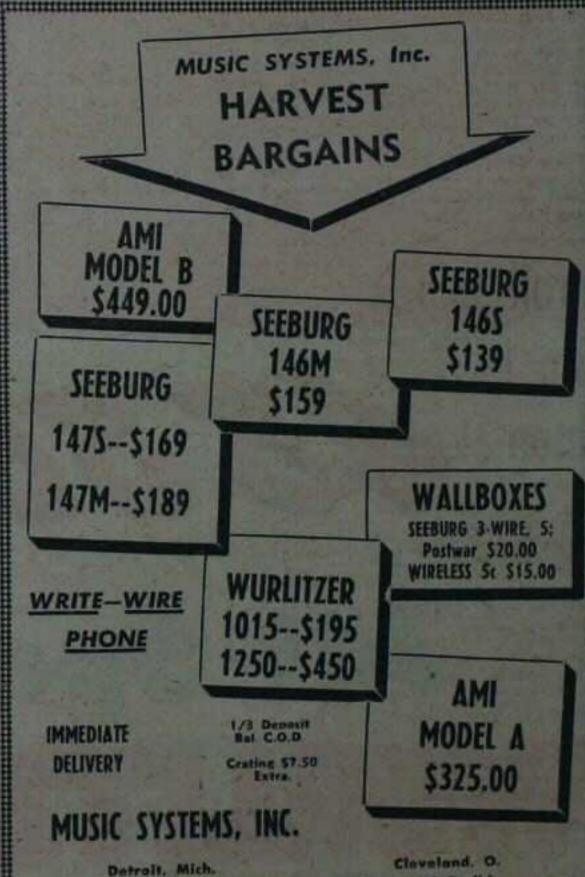

|





10217 Linwood

Grand Rapids, Mich. 245 N. Division



ADDRESS .........

CITY AND STATE......... PHONE......

2600 Euclid

Toledo, O.

#### THE WORK BENCH

# Fuse: Safety Valve For Coin Machines

By HOWARD P. SCHLEY

sechanics tend to be careless in he matter of fuses.

A fuse in a coin machine is like ofety valve on a steam engine. The fuse is meant to be the elecult. When it blows, it does so to protect other parts of the mahine from damage.

A fuse is built so that when al current, expressed in amperes, pusses thru it the temperaure will rise to a point that will cause its metal link to melt and so open the circuit.

#### Look for Cause

Normally when a fuse blows it oes so for a reason. If a machine ontinues to blow fuses something obviously wrong. The trouble ould be anything from