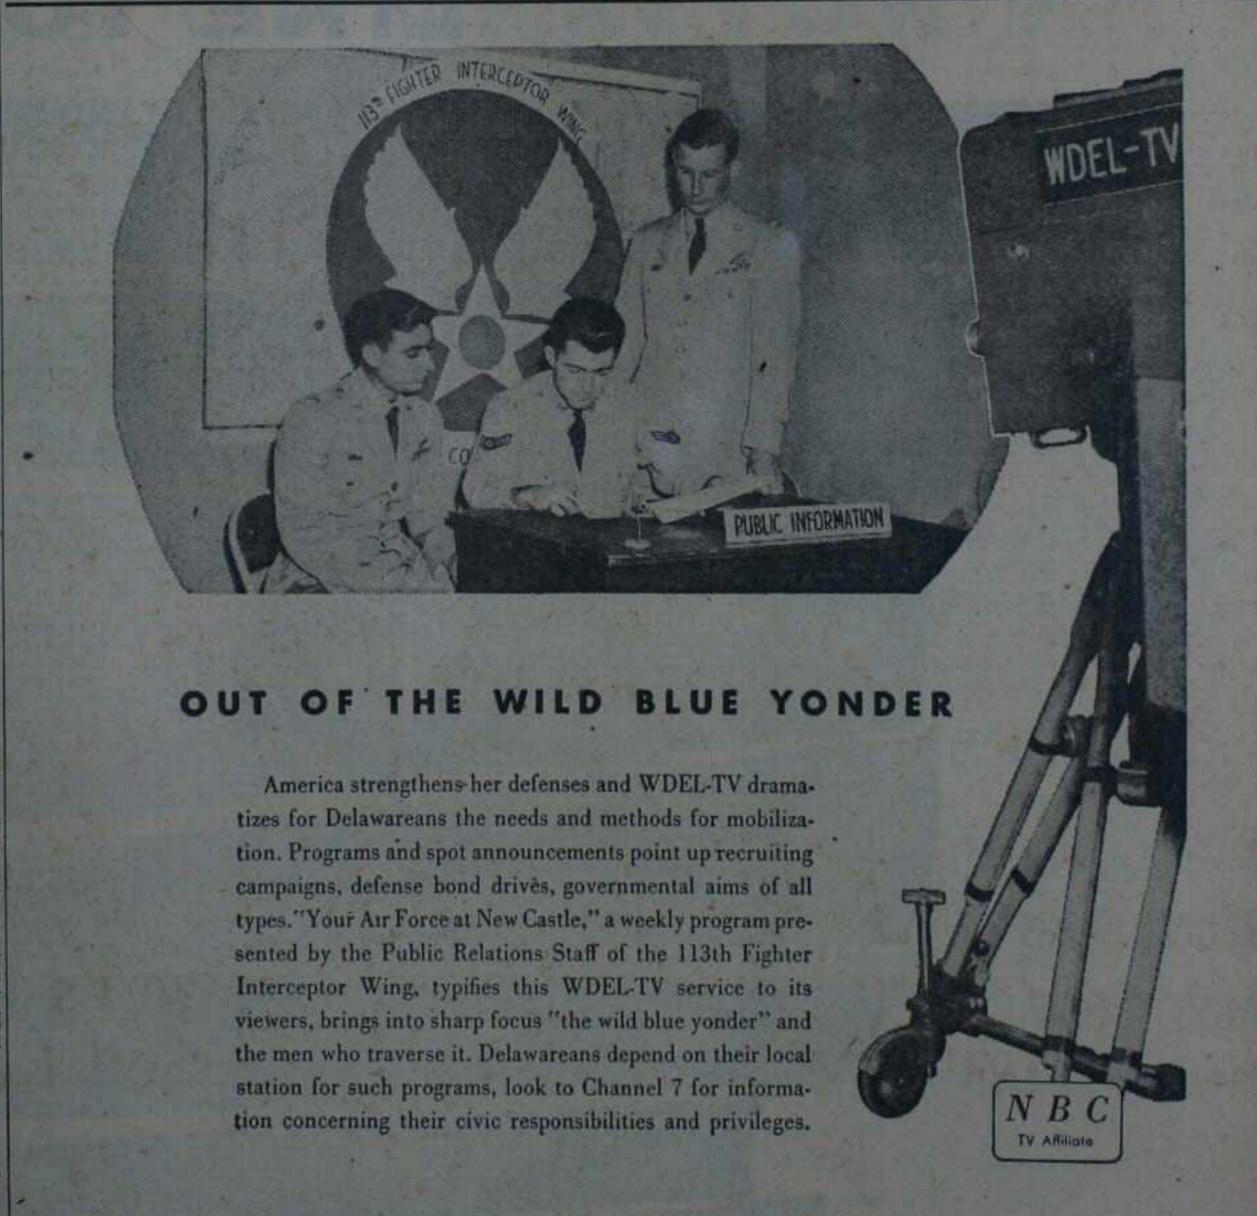

# RCA on Hand as TV Going Into the 13th day of the Sets Danish Preem

COPENHAGEN, Sept. 8. - Two important television events have been given considerable space in television took another step closer to reality last week after the first was the announcement last week of a series of meetings between by the government-operated State radio and television department ican Guild of Variety Artists. that television broadcasts would get under way here on October 1, to determine what AGVA would with sales of receiving sets starting require of theaters who would use immediately. Second was the ar- live acts in a pilot theater which rival of Chester Davis, technical would in turn pipe the show out director of Radio Corporation of to additional theaters on a regu-America, with video cameras, larly scheduled basis.

sending apparatus and video receiving sets. Events were not inSi Fabian, of Fabian Theaters; The diskery, an affiliate of

Davis and his assistants are here primarily to demonstrate the RCA rideo-medico units and the RCA electronic microscope at the international gathering, in Copenhagen, vember on an experimental basis, Garland diskings, several of which of doctors, scientists and others using two or three houses to be- will come from acund track reinterested in combating polic.