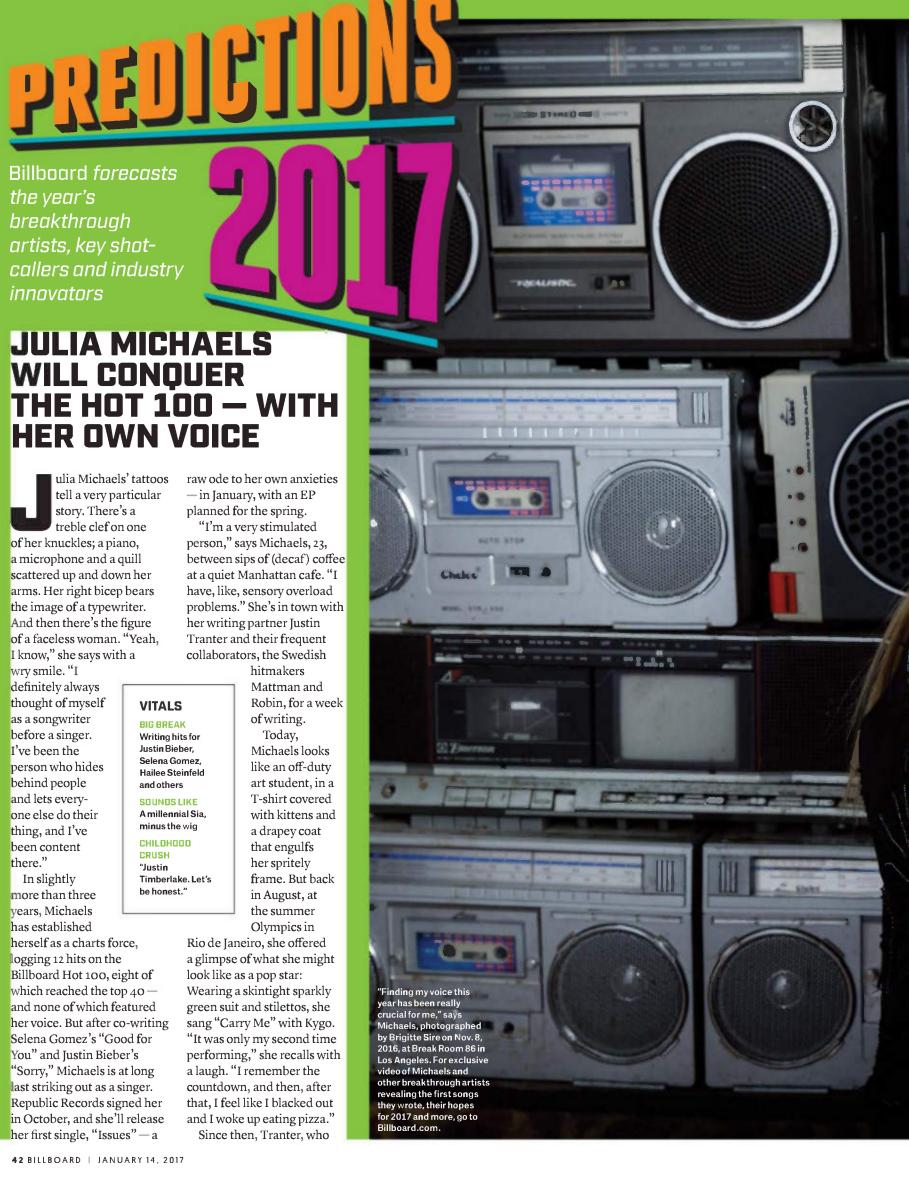

tween sips of (decaf) coffee at a quiet Manhattan cafe. "I have, like, sensory overload problems." She's in town with her writing partner Justin Tranter and their frequent collaborators, the Swedish

hitmakers Mattman and Robin, for a week of writing. Today,

Michaels looks like an off-duty art student, in a T-shirt covered with kittens and a drapey coat that engulfs her spritely frame. But back in August, at the summer Olympics in

Rio de Janeiro, she offered a glimpse of what she might look like as a pop star: Wearing a skintight sparkly green suit and stilettos, she sang "Carry Me" with Kygo. "It was only my second time performing," she recalls with a laugh. "I remember the countdown, and then, after that, I feel like I blacked out and I woke up eating pizza." Since then, Tranter, who





JANUARY 14, 2017 | WWW.BILLBOARD.COM 43



worked with Michaels on her new music, says he sees "more drive in her than I've ever seen before," predicting that her songs will resonate especially "with young girls, queer people and underdogs — the empowerment she's going to give them will be so cool to watch."

"I'm excited fans will get to connect with her personally," says Hailee Steinfeld, who worked with Michaels and Tranter on her *Haiz* EP. "She's real, raw, honest, and she does not hold back."

"Women often don't want to be typecast as the girl that's sad," says Michaels. "On the radio now, it's all men who are doing emotional songs. But I think being emotional is really strong." Her ambitions as an artist are simple: "I just want to write fun, interesting music that pushes bounda