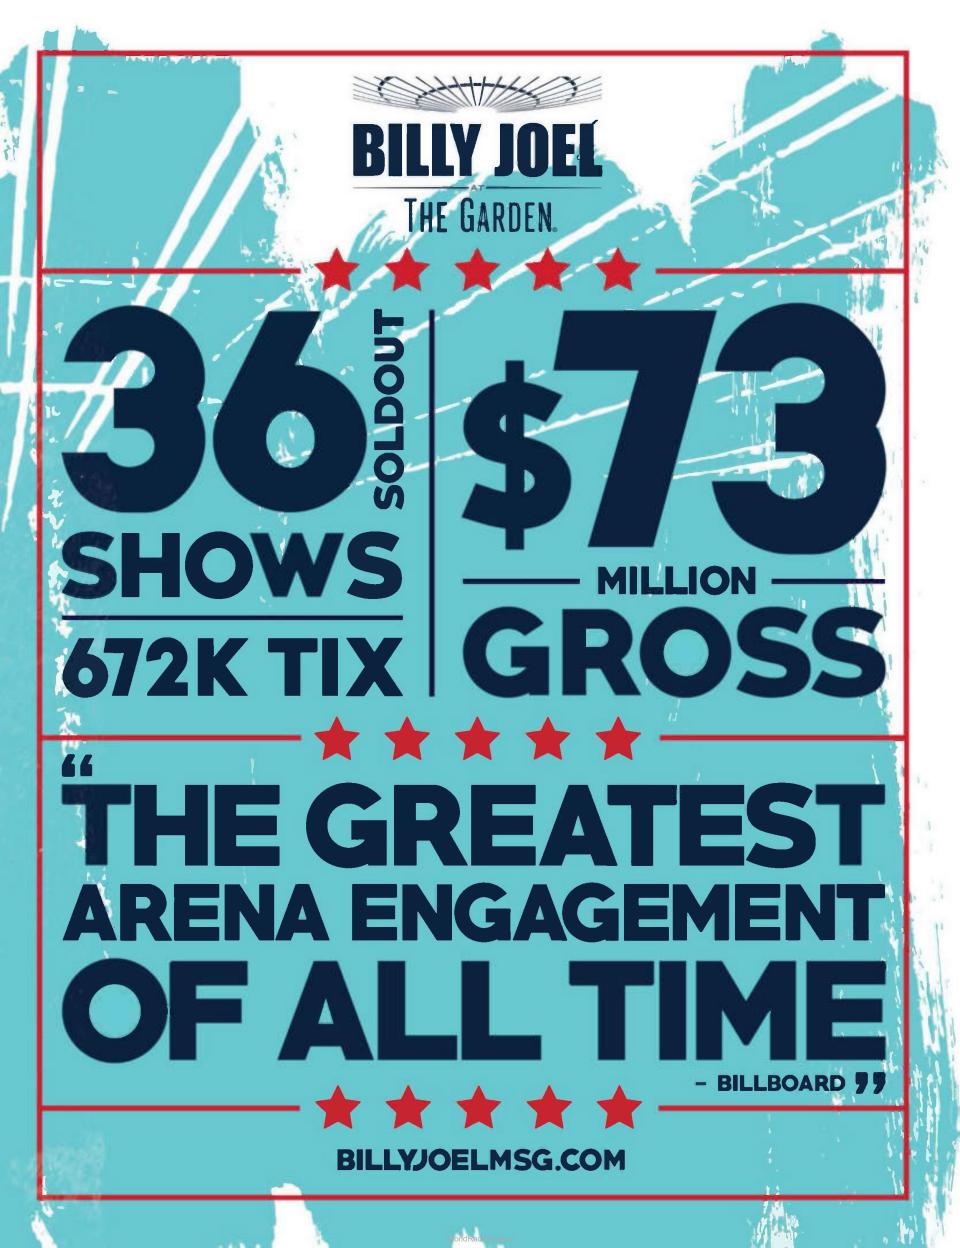

# MADISON SQUARE GARDEN'S FIRST MUSIC FRANCHISE

Migos reach a new Hot 100 peak as "Bad and Boujee" hits No. 2.