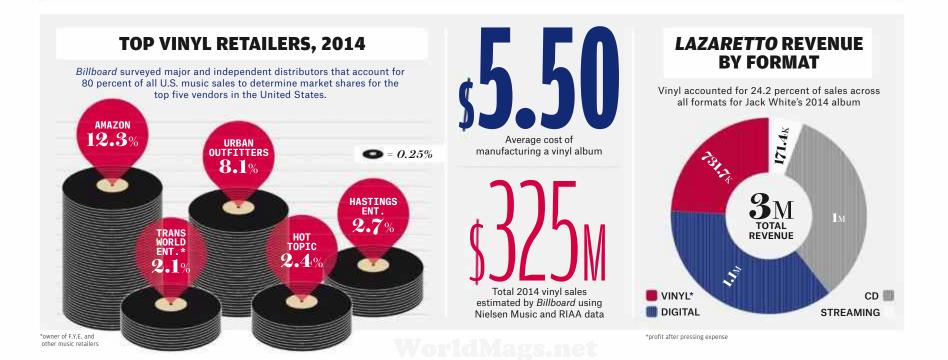

#### FEATURES

- 32 The Vinyl Revival! Starring Jack White Vinyl's leading crusader had 2014's best-selling LP and just dropped \$300,000 on Elvis' first recording, but the arena-packing guitar god is no mere retro fetishist. Plus: A breakdown of vinyl's big resurgence (10 years of growth), a surprising backer (Waffle House?!) and an op-ed from acclaimed author-screenwriter Nick Hornby on High Fidelity at 20.
- 42 Mr. & Miss Smith Go Boho Creative wunderkinds (and Hollywood royalty) Willow and Jaden Smith channel the free-spirited ethos of early-'70s Laurel Canyon as they model this spring's haute-hippie looks.