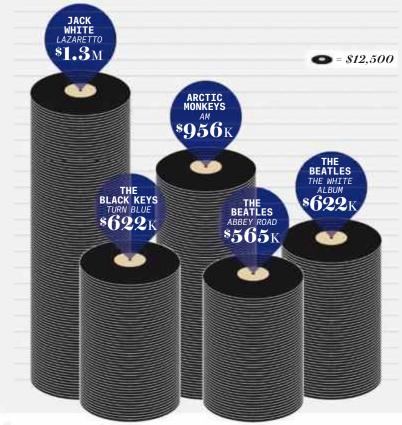

#### FEATURES

- 32 The Vinyl Revival! Starring Jack White Vinyl's leading crusader had 2014's best-selling LP and just dropped \$300,000 on Elvis' first recording, but the arena-packing guitar god is no mere retro fetishist. Plus: A breakdown of vinyl's big resurgence (10 years of growth), a surprising backer (Waffle House?!) and an op-ed from acclaimed author-screenwriter Nick Hornby on High Fidelity at 20.
- 42 Mr. & Miss Smith Go Boho Creative wunderkinds (and Hollywood royalty) Willow and Jaden Smith channel the free-spirited ethos of early-'70s Laurel Canyon as they model this spring's haute-hippie looks.