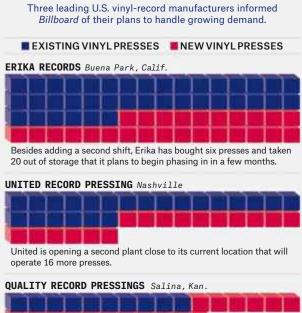

#### FEATURES

- 32 The Vinyl Revival! Starring Jack White Vinyl's leading crusader had 2014's best-selling LP and just dropped \$300,000 on Elvis' first recording, but the arena-packing guitar god is no mere retro fetishist. Plus: A breakdown of vinyl's big resurgence (10 years of growth), a surprising backer (Waffle House?!) and an op-ed from acclaimed author-screenwriter Nick Hornby on High Fidelity at 20.
- 42 Mr. & Miss Smith Go Boho Creative wunderkinds (and Hollywood royalty) Willow and Jaden Smith channel the free-spirited ethos of early-'70s Laurel Canyon as they model this spring's haute-hippie looks.