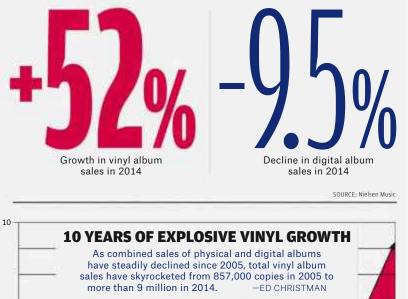

#### FEATURES

- 32 The Vinyl Revival! Starring Jack White Vinyl's leading crusader had 2014's best-selling LP and just dropped \$300,000 on Elvis' first recording, but the arena-packing guitar god is no mere retro fetishist. Plus: A breakdown of vinyl's big resurgence (10 years of growth), a surprising backer (Waffle House?!) and an op-ed from acclaimed author-screenwriter Nick Hornby on High Fidelity at 20.
- 42 Mr. & Miss Smith Go Boho Creative wunderkinds (and Hollywood royalty) Willow and Jaden Smith channel the free-spirited ethos of early-'70s Laurel Canyon as they model this spring's haute-hippie looks.