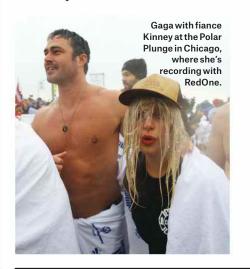

While Interscope and Campbell say new pop music isn't likely until 2016, Gaga is back in the studio with writerproducer **RedOne**, who helmed many of her biggest hits including "Poker Face" and "Bad Romance." RedOne tells *Billboard* that their first session on Jan. 14 represented a full-circle moment — and not just because it happened to be the eight-year anniversary of their "Just Dance" sessions. "She has a cleaner life and I have a cleaner life now — I see her happy, smiling like the girl that I knew before," he says. "She's in a really beautiful place." ●