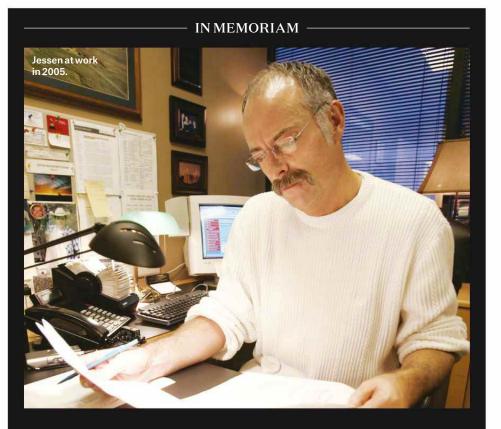

### 1961-2015 WADE JESSE

BILLBOARD SENIOR CHART MANAGER, NASHVILLE

Billboard senior chart manager Wade Jessen died shortly after midnight on March 5 at Summit Medical Center in Hermitage, Tenn., following a heart attack.

The 53-year-old media veteran and country music champion had just observed his 20th anniversary as head of Billboard's country, bluegrass, Christian and gospel charts in December. During his tenure, he was a fixture in the Nashville music business, overseeing the charts with unflagging integrity and commitment to detail.