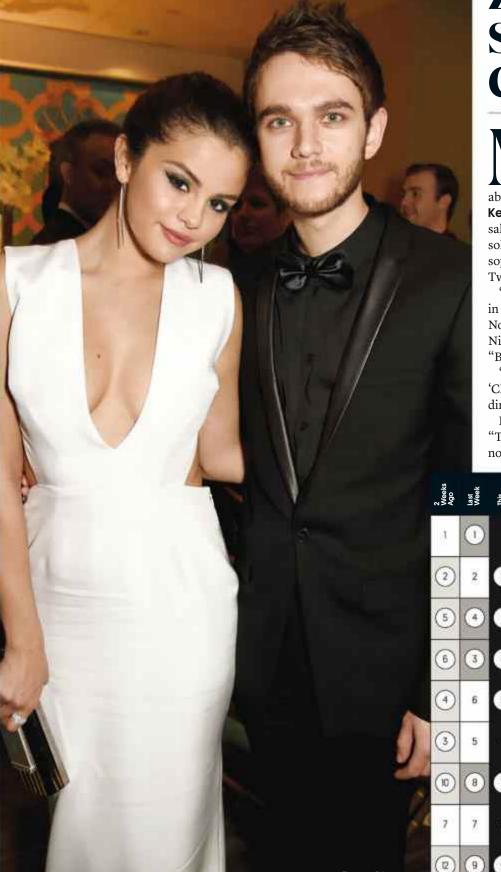

## Zedd And Selena Gomez: Chart Sweethearts

ARKING HIS LATEST HIGH-PROFILE HIT TEAM-UP, Zedd's "I Want You to Know," featuring rumored girlfriend Selena Gomez, soars onto the Billboard Hot 100 at No. 17. Following its first week of availability, the dance-pop track, co-written with **Ryan Tedder** and **Kevin Drew**, launches with nearly two-thirds of its activity from sales, entering Digital Songs at No. 7 with 100,000 downloads sold, according to Nielsen Music. The track, off Zedd's upcoming sophomore LP, also debuts at No. 1 on Billboard + Twitter Top Twitter Tracks and blasts 9-1 on Hot Dance/Electronic Songs.

"Know" is the Russian-German DJ's fourth top 20 Hot 100 hit in as many tries: The 25-year-old, born **Anton Zaslavski**, reached No. 8 with "Clarity" (featuring **Foxes**) in 2013. In 2014, "Stay the Night" (with **Hayley Williams**) rose to No. 18; **Ariana Grande**'s "Break Free," on which Zedd is featured, roared to No. 4.

#### THE BILLBOARD HOT 100

 Zedd and Selena Gomez zoom in at No. 17 with "I Want You to Know."