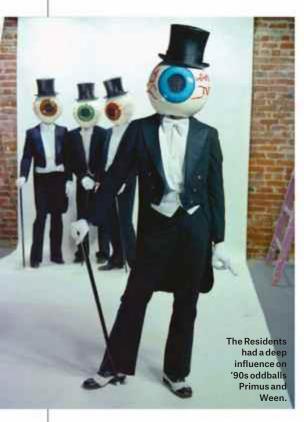

## Oddballs And Eyeballs

The Residents and their five decades of weirdness are chronicled in a new doc

**The Residents** may be known more for their signature costumes — tuxedos with giant eyeballs covering their heads — than the nearly 50 albums and 24 multimedia projects they've released since 1972. But a new film puts a spotlight on the influence of the avant-garde group's DIY approach and its twist on musical collages, spoken word and performance art.

Theory of Obscurity: A Film About The Residents, which will premiere at South by Southwest on March 14, chronicles the nearly 50-year career of the theatrical art-rock collective, which was formed by Louisiana natives in San Francisco in the mid-1960s. The doc includes footage from their first show, in 1971, through their 40th-anniversary tour. In keeping with the group's anonymous image, the Cryptic