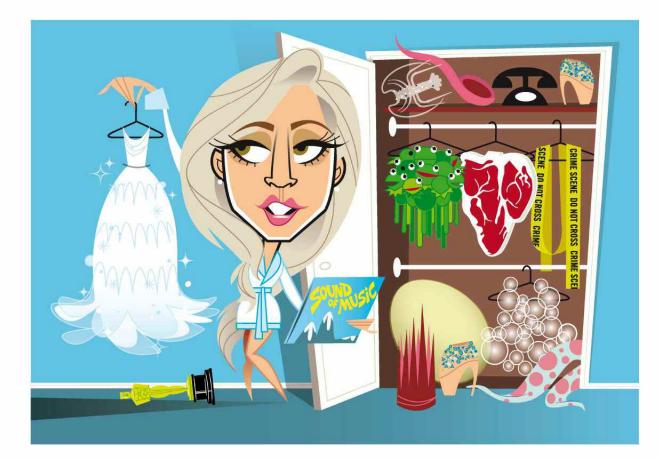

## INSIDE LADY GAGA'S (LATEST) MAKEOVER

NORMAL IS THE NEW WEIRD? HARDLY: THE SINGER'S TEAM SAYS THIS REINVENTION — VIA TONY BENNETT DUETS AND AN OSCARS SOUND OF MUSIC TRIBUTE — IS ALL PART OF A LONG-TERM PLAN

**BY ANDREW HAMPP** 

LESS THAN A YEAR AGO, Lady Gaga was still the Queen of Shock: a marquee concert for Doritos at South by Southwest ended in her being vomited on by a performance artist; a music video for her **R. Kelly** single "Do What U Want" helmed by **Terry Richardson**, was deemed too racy even by her body-flaunting standards; and her Artrave: The Artpop Ball arena tour featured plenty of scantily clad dancers thrusting amid Gaga chanting, "How weird can you make us?!" Fast-forward to the Feb. 22 Academy Awards, and the only freaky thing about Gaga's five-minute musical tribute to *The Sound of Music* was how *not* weird it was. Dressed in a floor-length, custommade **Azzedine Alaia** gown and sporting flowing, blonde locks, Gaga brought the A-list crowd to its feet and stole many morning-after headlines with her note-perfect ode to **Julie Andrews** (who later told *People* she had made "a new friend" in the 28-year-old singer).