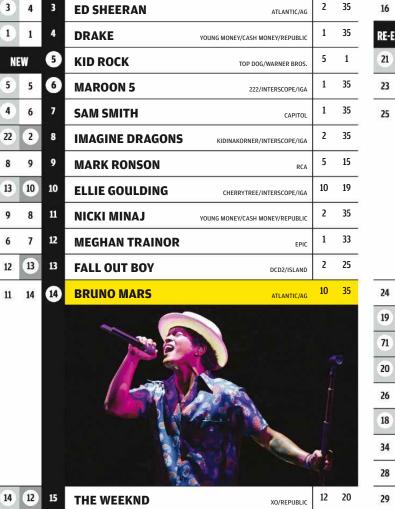

Meanwhile, **Pitbull** and **Ne-Yo** jump 11-10 on the Hot 100 with "Time of Our Lives." Pitbull scores his 10th top 10, and Ne-Yo notches his 12th. –GARY TRUST

| 2<br>Weeks<br>Ago | Last<br>Week | This<br>Week | Title certification Artist<br>PRODUCER (SONGWRITER) IMPRINT/PROMOTION LABEL                                                                                                                              | Peak<br>Position | Weeks<br>On Chart |
|-------------------|--------------|--------------|----------------------------------------------------------------------------------------------------------------------------------------------------------------------------------------------------------|------------------|-------------------|
| 1                 | 1            | ų            | WIXE Uptown Funk! Mark Ronson Feat. Bruno Mars<br>MRONSONJBHASKERBRUNO MARS (BRUNO MARS,<br>PLAWRENCE ILM/RONSONJBHASKER/DGALLASPY/N/WILLIAMS) RCA                                                       | 1                | 16                |
| 0                 | 2            | 2            | Thinking Out Loud         Ed Sheeran           JGOSLING (E.C.SHEERAN,A.WADGE)         ATLANTIC                                                                                                           | 2                | 21                |
| 5                 | ٠            | 3            | Sugar Maroon 5<br>AMMOÇIRKUT (A.LEVINE,I.COLEMAN,<br>LGOTTWALDJAHMAL HOUSE,M.POSNER,H.R.WALTER) 222/INTERSCOPE                                                                                           | 3                | 7                 |
| 6                 | 3            | 4            | Love Me Like You Do<br>MAX MARTINA, PATAMI (MAX MARTIN,<br>SKOTECHALSALMANZADEH, A PATAMI, ILO)<br>BUNYERSAL STUDIOS/<br>REPUBLIC/INTERSCOPE                                                             | 3                | 8                 |
| (1)               | 6            | 5            | SG FourFiveSeconds Rihanna & Kanye West & Paul McCartney<br>KWESTE/MCCARINEY/MDEAN (KOWESTE/MCCARINEY/KDOCKEY,<br>MGDEAN/ICR/FIN/IRDIONSSTRETHOLIAUSTINER/ITBERG/MGDL/STEP) WESTBUKY ROAD/<br>ROC NATION | 4                | 6                 |
| 3                 | 5            | 6            | Take Me To Church A         Hozier           AHOZIER-BYRNE [A-HOZIER-BYRNE]         RUBYWORKS/COLUMBIA                                                                                                   | 2                | 29                |
| 0                 | 8            | 7            | AG         Style         Taylor Swift           MAX MARTIN SHELBACK (TSWIFT,<br>MAX MARTIN SHELBACK, APAYAMI)         BIG MACHINE/REPUBLIC                                                               | 7                | 12                |
| 7                 | 7            | 8            | Blank Space A Taylor Swift Bigmachine/Republic                                                                                                                                                           | 1                | 18                |
| 2                 | 9            | 9            | Earned It (Fifty Shades Of Grey) The Weeknd<br>SMOCCIO,IQUENNEVILLE(ATESFAYE,<br>SMOCCIO,IQUENNEVILLE(ABALSHE) UNIVERSAL STUDIOS/REPUBLIC                                                                | 9                | 10                |
| 3                 | •            | 10           | Time Of Our Lives         Pitbull & Ne-Yo           DR. LUKE,CIRKUT (AC-PEREZ, LGOTTWALD,<br>STAFT,H.RWALTERA, BURNA, S.C. SMITH)         MR 305/POLO GROUNDS/RCA                                        | 10               | 12                |

|                                                                                                 | 2<br>Weeks<br>Ago | Last<br>Week | This<br>Week | Title certification Artist<br>PRODUCER (SONGWRITER) IMPRINT/PROMOTION LABEL                                                                                                 | Peak<br>Position | Weeks<br>On Chart |
|-------------------------------------------------------------------------------------------------|-------------------|--------------|--------------|-----------------------------------------------------------------------------------------------------------------------------------------------------------------------------|------------------|-------------------|
| 1 Tea                                                                                           | 9                 | 10           | 11           | Lips Are Movin A Meghan Trainor<br>KKADISH (MITRAINOR,KKADISH) EPIC                                                                                                         | 4                | 19                |
|                                                                                                 | (14)              | 13           | 12           | IDOn't Mind Usher Feat. Juicy J<br>DR.LUKECIRKUT (LHOUSTONLGOTTWALD,<br>JAHMAL HOUSETTHOMASTTHOMAS.H.RWALTER) RCA                                                           | 12               | 15                |
|                                                                                                 | 8                 | 12           | 13           | I'M Not The Only One Sam Smith                                                                                                                                              | 5                | 26                |
| <b>NICK JONAS</b><br>Chains                                                                     | 22                | 7            | 14           | Truffle Butter Nicki Minaj Feat. Drake & Lil Wayne<br>NINETEEN85,MLCOLES[OLIMARAI,<br>A.GRAHAM,D.CARTER,PIEFFERIES,MLCOLES] YOUNG MONEY/CASH<br>MONEY/REPUBLIC              | 14               | 6                 |
| The singer scores a second top                                                                  | (16)              | 14           | 15           | Centuries Fall Out Boy<br>IRROTEM.OMEGA (IR ROTEM.PVSTUMP.PVVENTZ, IJROHMAN, DCD2/JSLAND<br>AHURLEY.M.IFONSECA.R.KUMARU,ITRANTNER,SVEGA) REPUBLIC                           | 10               | 25                |
| 40 hit from his self-titled album,<br>following the No. 7-peaking<br>"Jealous" (now at No. 20). | (4)               | 35           | 16           | Trap Queen         Fetty Wap           TFADD [WJMAXWEIL,TFADD]         RGF/300                                                                                              | 16               | 6                 |
| "Chains" enters Radio Songs<br>at No. 46, up by 20 percent to<br>29 million in audience.        |                   | SHOT<br>BUT  | 17           | I Want You To Know Zedd Feat. Selena Gomez<br>Zedd (A.ZASLAVSKI, R.BTEDDER, K.N.DREW) INTERSCOPE                                                                            | 17               | 1                 |
| 23 million in audience.                                                                         | (19)              | 16           | 18           | Featuring Drake, Lil<br>Nicki Minaj Wayne & Chris Brown<br>BLUKECIRKUTMIKE (OITMARUA,GRAHAMDCARTRR<br>IMCOLEMANLGOTIWAIDJIHOMAS,HRWAITER)<br>MONEYREPUBLIC<br>MONEYREPUBLIC | 12               | 18                |
|                                                                                                 | 24                | 22           | 19           | She Knows<br>DR.LUKE,CIRKUT [S.C.SMITH,<br>JHOUSTON,L.GOTTWALD/H.RWALTER]<br>COMPOUND ENTERTAINMENT/<br>MOTOWN/CAPITOL                                                      | 19               | 15                |
|                                                                                                 | 18                | 18           | 20           | Jealous A Nick Jonas<br>SIRNOLAN (NJONAS,<br>NLAMBROZA, SWIILCOX) //SLAND/REPUBLIC                                                                                          | 7                | 25                |