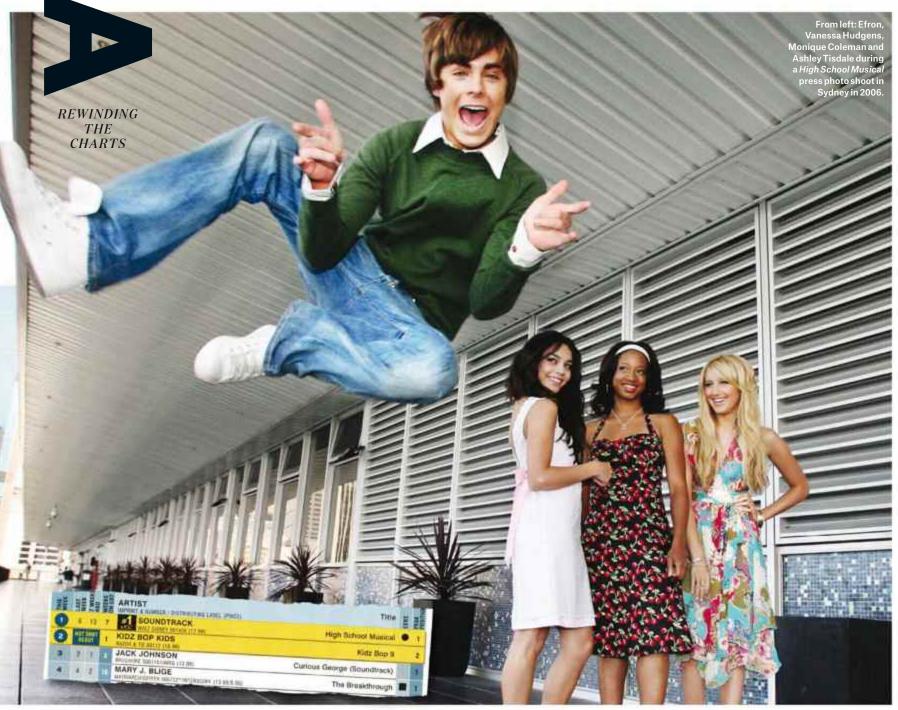

#### CHARTS

-Ne

- 64 How the Fifty Shades of Grey soundtrack is the Twilight of 2015.
- 66 Charts
- 84 Coda In 2006, Disney Channel's High School Musical became the first TV soundtrack to reach No. 1 in 20 years.